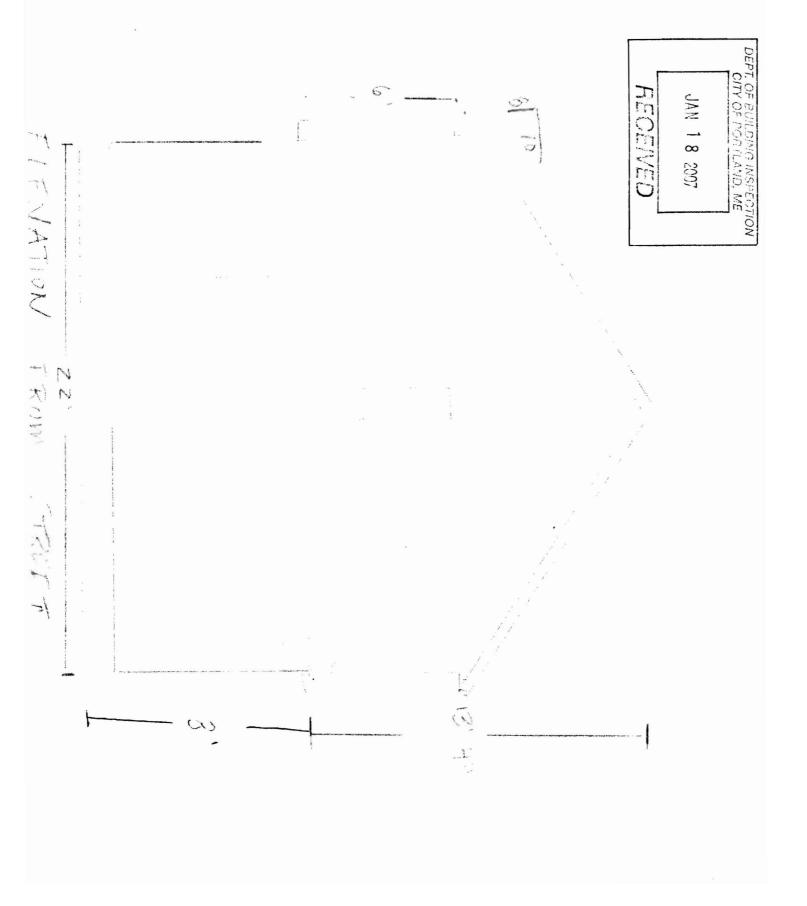

RE: 79 Elizabeth Street, Peaks Island – 087 Z037 – IR2 – illegal deck

Dear Mr. Schneller & Ms. Bauer,

In reviewing the building permit application to remove the existing dormer and add two twenty-two foot gable dormers and remodel the first floor at 79 Elizabeth Street, Peaks Island, it came to my attention that the deck on the rear of the house is illegal. Our files indicate that a permit was never issued to build the deck and therefore you have no right to it. Section 14-145.11(c) states that the required rear setback in the IR2 zone is twenty-five feet, and the required side setback is twenty feet. The deck is twenty-two feet from the rear property line and nine feet from the side property line, so it does not meet the required setbacks, and it cannot be permitted after the fact. Since the deck was not permitted and cannot be permitted after the fact, it must be removed. I spoke with your contractor, Travis Berube, yesterday, and he told me that he had told you about the deck and that you were willing to remove it. The removal can take place during the permitted work on the house.

## 79 Elizabeth Street INSPECTION OF PREMISES Job Number: 333-78 Peaks Island THEREBY CERTIFY TO Douglas Title Co. Portland, Maine Inspection Date: 09-25-06 CMC Mortgage Corporation and its Title Insurer Scale: t'= 20 The monumentation is set in harmony with current deed description The building satbacks are set in conformity with town zoning requirements. 'Grandfathered' The dwelling does not appear to fall within the BUTER: Robert F. Schneller & special flood hazard zone as delineated by the Federal Emergency Management Agency Madeline A. Bauer The land does not assessed fall within the special finod hazard zone as indicated on SELLER: Diane M. Graney community panel # 230051 0015 B TR2- / 1 1/2 2274 Fart 25/14 inchel Ferice cus 251/4/ Sid 2018 84 Section 14-436(a) 50% of 15 F Hor Contarnet 525 = Just addig 2017 max Leight - 35' Strong & Maring 21.4"border in det. French M CHANGE WAY Apparent P/W Samuel Elizabeth Street (bituminous) "Distriction of 140.10 THIS PROPERTY IS SUBJECT TO ALL HIGHTS AND EASEMENTS OF RECORD THINKE THAT ARE EVIDENT ARE SHOWN THIS PLAN MIGHT NOT REVEAL DAFFICTS WITH ABUILTING DEEDS Bruce R. Bowman PLAN BOOK LOT 184 John Shigh Roger 3898 PAGE 28 medeagoe ruland, Maine ayris: COUNTY