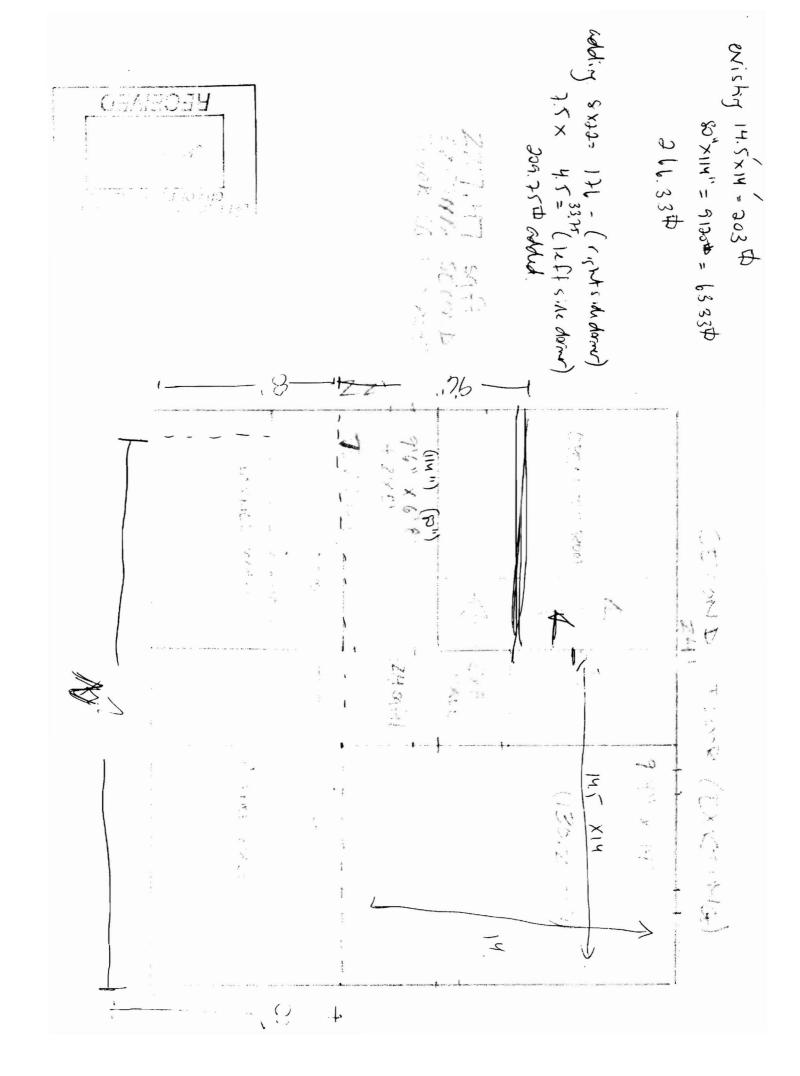

22' X 22' GABLE DORMER

C TOTAL ( N. POF MER CITY OF PORTLAND, ME JAN 1 8 2007

EDF CLEVATION 24

# SELOND FROOR FRAMING PLAN

WALLS FRAMED 16 OC W/ ZX6 STUDS & HEADERS

| STAIRS CUT I FOR 2X/2,                                                                               | × 11.3    | (Kita) | BULLINE                                    | ZXIO Q          |
|------------------------------------------------------------------------------------------------------|-----------|--------|--------------------------------------------|-----------------|
| READS @ 10", = 2 24" AILS & 36", RETORN IN                                                           |           | /      |                                            |                 |
| LET 36" BETWEEN RAILS                                                                                | E TABLE   |        | nage josta succe in the UK. Subtribute out |                 |
| ZXID JOICT > CHINE IN CHAPTY IN IN TO 3/4 ADMINTED JUBER TELL CICKIN COTTO ATTACHED W/ SANCON HANGER |           | MEADE  | OT MIS                                     | NASOX<br>SAUDIN |
| DOUBLE                                                                                               | RIM JOETS |        |                                            |                 |

SECOND FLOOR FRAMING