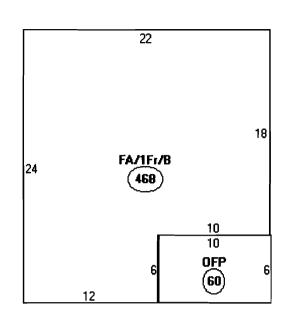

aney community panel # 230051 0015 B TR2- / 1 1/2 2274 Fart 25/14 inchel Ferice cus 251/4/ Sid 2018 84 Section 14-436(a) 50% of 15 F Hor Contarnet 525 = Just addig 2017 max Leight - 35' Strong & Maring 21.4"border in det. French M CHANGE WAY Apparent P/W Samuel Elizabeth Street (bituminous) "Distriction of 140.10 THIS PROPERTY IS SUBJECT TO ALL HIGHTS AND EASEMENTS OF RECORD THINKE THAT ARE EVIDENT ARE SHOWN THIS PLAN MIGHT NOT REVEAL DAFFICTS WITH ABUILTING DEEDS Bruce R. Bowman PLAN BOOK LOT 184 John Shigh Roger 3898 PAGE 28 medeagoe ruland, Maine ayris: COUNTY

THIS PLAN IS NOT FOR RECORDING

Phone (207) 845 166 ;

Fax (201) 846 1666



After FIRST FLOOR LAYOUT





CAREES ( INDOW) 1.351.K Unser! Zi DEPT. OF BUILDING INSPECTION CITY OF PORTLAND, ME RECEIVED JAN 18 2007 10

Stond Flor.



Descriptor/Area A: FA/1Fr/B 468 sqft B: OFP 60 sqft