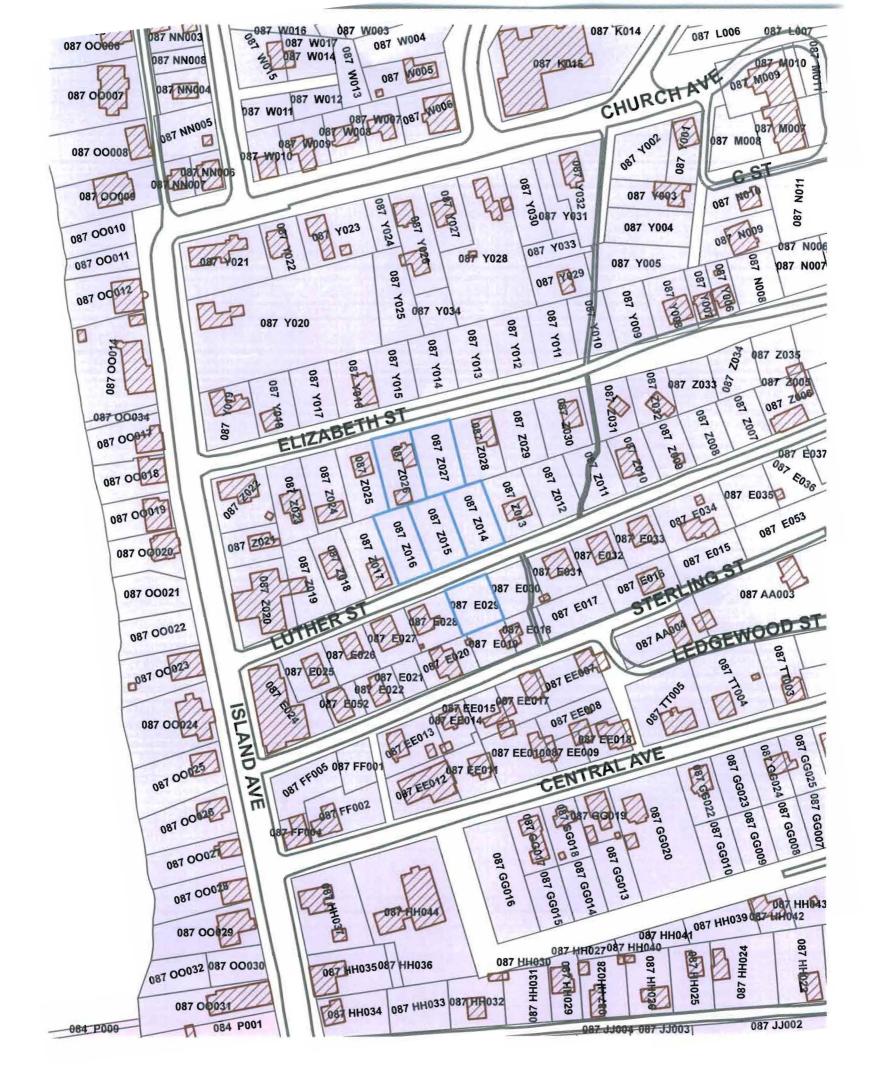

# Labels Requested For CBL:

087 E028

087 Z015

087 Z025

087 Z026

## IMPORTANT NOTICE FROM CITY OF PORTLAND

To residents and property owners: A Level I Minor Residential Development application was submitted to the Portland Inspections Division by Volunteers of America Northern New England, Inc. to build a new single family home at 18 Luther Street, Peaks Island Lot # 15.

In accordance with the Portland Land Use Ordinance, notices of receipt of a Level I Minor Residential Development application must be sent to neighbors. This application will be reviewed administratively by City Staff.

Plans are available in the Portland Inspections Division, Room 315, City Hall. If you have any questions or wish to submit comments, contact Ann Machado, Zoning Specialist at 874-8709 or email amachado@portlandmaine.gov