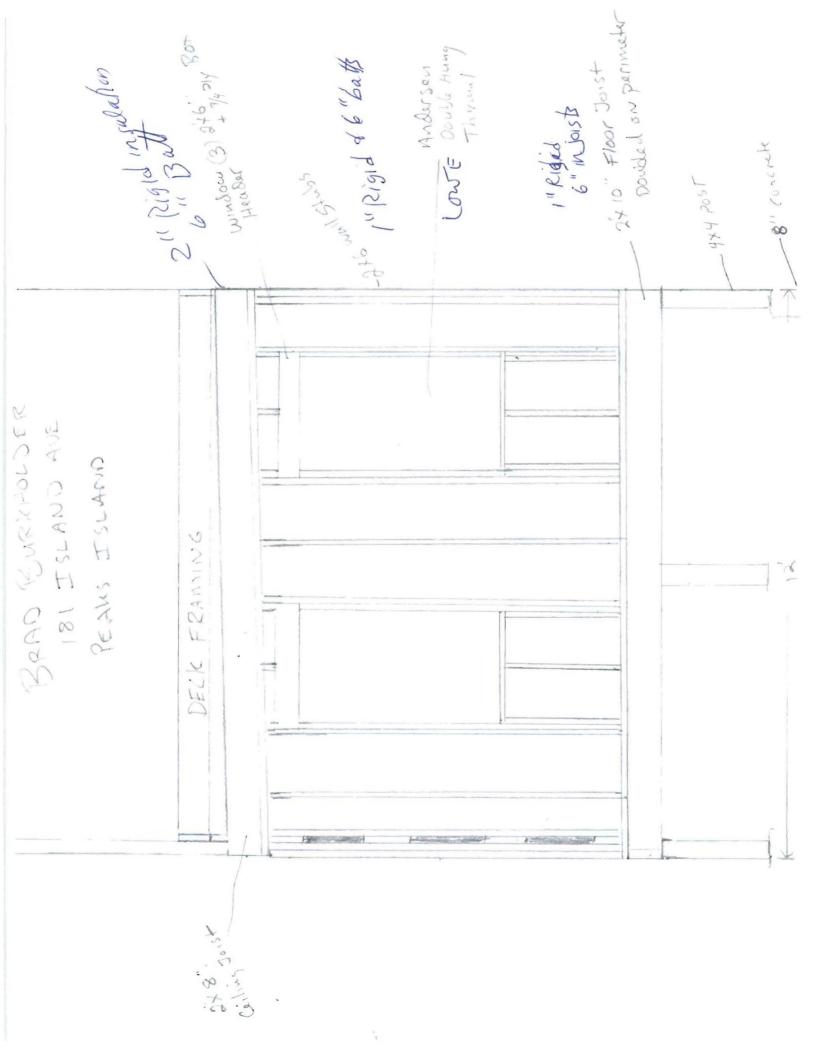

6/16/2010-jmb: Left msg at home for Brad B. For clarification on insulation factors of floor, walls and ceiling and window u factors.

6/21/2010-jmb: Spoke to Brad B., he confirmed information as noted on the plans, ok to issue