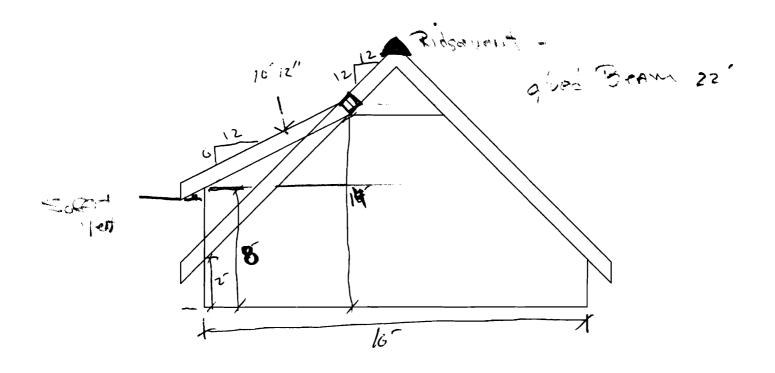

IR-2 fort or -4' (en 25 - 77/ NATICK ST 5 de 201-800 lot coverage use section 14-436(2) 50% littles = - 06-3 Milk House e12 -> OBEN BOSCH <-67 softing andorner. 1005 whichis localchemate story on this side. (Xhishas Donner W.F. HOUSE PURCH PARKING De 100=

Sider Vien 30 yr ASPHACT SHINGle COVERED W/ ICA GERACE WATER SHELLD 5/x CDX Ply sheath 1/2 PH SALOW 8" ALUMINDRIP LASO .ZX8 RAFTOR 6 16" OC MATCH EXIST. 2 X4 FRAME W/3/4 PM SHEATHING SOFFIT Vent Fiber Slass Insulation Betimeen all framing Tyvek Hasor Curevier in 1/2" cellatex WRAP -CLAP BOARds EXISTING FLOOR OVER ALL Mew Coust. PARRELL CAM 5/4X16X22 5 x 8 oc RACTORS 24461606, DOUBLE 3X4 ON ALL WINDOW WER HARM traming XX6 Heapers WHERE NEEDED

WILDOW SCHON,

I vew cont. double hours how & U. value 0.35

24 Accross

Certins insitalin - R-35 W/1/2" Celotex streathres WALLS/R-19+

22-8= 14×4= 51 Phly.

22 Ct of 5 1/4 x 16 PARRell LAW Ridge Vent - 200 - 200 - 200 - 200 - 200 - 200 - 200 - 200 - 200 - 200 - 200 - 200 - 200 - 200 - 200 - 200 - 200 - 200 - 200 - 200 - 200 - 200 - 200 - 200 - 200 - 200 - 200 - 200 - 200 - 200 - 200 - 200 - 200 - 200 - 200 - 200 - 200 - 200 - 200 - 200 - 200 - 200 - 200 - 200 - 200 - 200 - 200 - 200 - 200 - 200 - 200 - 200 - 200 - 200 - 200 - 200 - 200 - 200 - 200 - 200 - 200 - 200 - 200 - 200 - 200 - 200 - 200 - 200 - 200 - 200 - 200 - 200 - 200 - 200 - 200 - 200 - 200 - 200 - 200 - 200 - 200 - 200 - 200 - 200 - 200 - 200 - 200 - 200 - 200 - 200 - 200 - 200 - 200 - 200 - 200 - 200 - 200 - 200 - 200 - 200 - 200 - 200 - 200 - 200 - 200 - 200 - 200 - 200 - 200 - 200 - 200 - 200 - 200 - 200 - 200 - 200 - 200 - 200 - 200 - 200 - 200 - 200 - 200 - 200 - 200 - 200 - 200 - 200 - 200 - 200 - 200 - 200 - 200 - 200 - 200 - 200 - 200 - 200 - 200 - 200 - 200 - 200 - 200 - 200 - 200 - 200 - 200 - 200 - 200 - 200 - 200 - 200 - 200 - 200 - 200 - 200 - 200 - 200 - 200 - 200 - 200 - 200 - 200 - 200 - 200 - 200 - 200 - 200 - 200 - 200 - 200 - 200 - 200 - 200 - 200 - 200 - 200 - 200 - 200 - 200 - 200 - 200 - 200 - 200 - 200 - 200 - 200 - 200 - 200 - 200 - 200 - 200 - 200 - 200 - 200 - 200 - 200 - 200 - 200 - 200 - 200 - 200 - 200 - 200 - 200 - 200 - 200 - 200 - 200 - 200 - 200 - 200 - 200 - 200 - 200 - 200 - 200 - 200 - 200 - 200 - 200 - 200 - 200 - 200 - 200 - 200 - 200 - 200 - 200 - 200 - 200 - 200 - 200 - 200 - 200 - 200 - 200 - 200 - 200 - 200 - 200 - 200 - 200 - 200 - 200 - 200 - 200 - 200 - 200 - 200 - 200 - 200 - 200 - 200 - 200 - 200 - 200 - 200 - 200 - 200 - 200 - 200 - 200 - 200 - 200 - 200 - 200 - 200 - 200 - 200 - 200 - 200 - 200 - 200 - 200 - 200 - 200 - 200 - 200 - 200 - 200 - 200 - 200 - 200 - 200 - 200 - 200 - 200 - 200 - 200 - 200 - 200 - 200 - 200 - 200 - 200 - 200 - 200 - 200 - 200 - 200 - 200 - 200 - 200 - 200 - 200 - 200 - 200 - 200 - 200 - 200 - 200 - 200 - 200 - 200 - 200 - 200 - 200 - 200 - 200 - 200 - 200 - 200 - 200 - 200 - 200 - 200 - 200 - 200 - 200 - 200 - 200 - 200 - 200 - 200 - 200 - 200 - 200 - 200 - 200 - 200 .DOUBLE 278 JACK RAFTER 2X8 Neader 2X4 Sleeper on flat doubl w /2 714 SALWwich 2X4 framake 16 OC SXA CKIPPIE 2×4 SULTERIT

> Under Widow

FRAME

This page contains a detailed description of the Parcel ID you selected. Press the **New Search** button at the bottom of the screen to submit a new query.