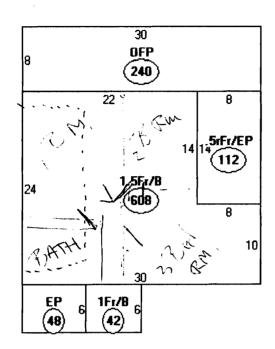

PAyrez Rd

Mechanics

13 DD F1

| Descriptor/Area        | 1                                             |
|------------------------|-----------------------------------------------|
| A: 1.5Fr/B<br>608 soft |                                               |
| B: OFP                 |                                               |
| 240 sqft               |                                               |
| C:.5rFr/EP<br>112 sqft |                                               |
| D:1Fr/B<br>42 sqft     |                                               |
| E:EP<br>48 sqft        |                                               |
| 1020 t                 | print                                         |
|                        | క <sup>్ర</sup> ి.                            |
|                        | 525th can be added<br>under section 14-436(a) |