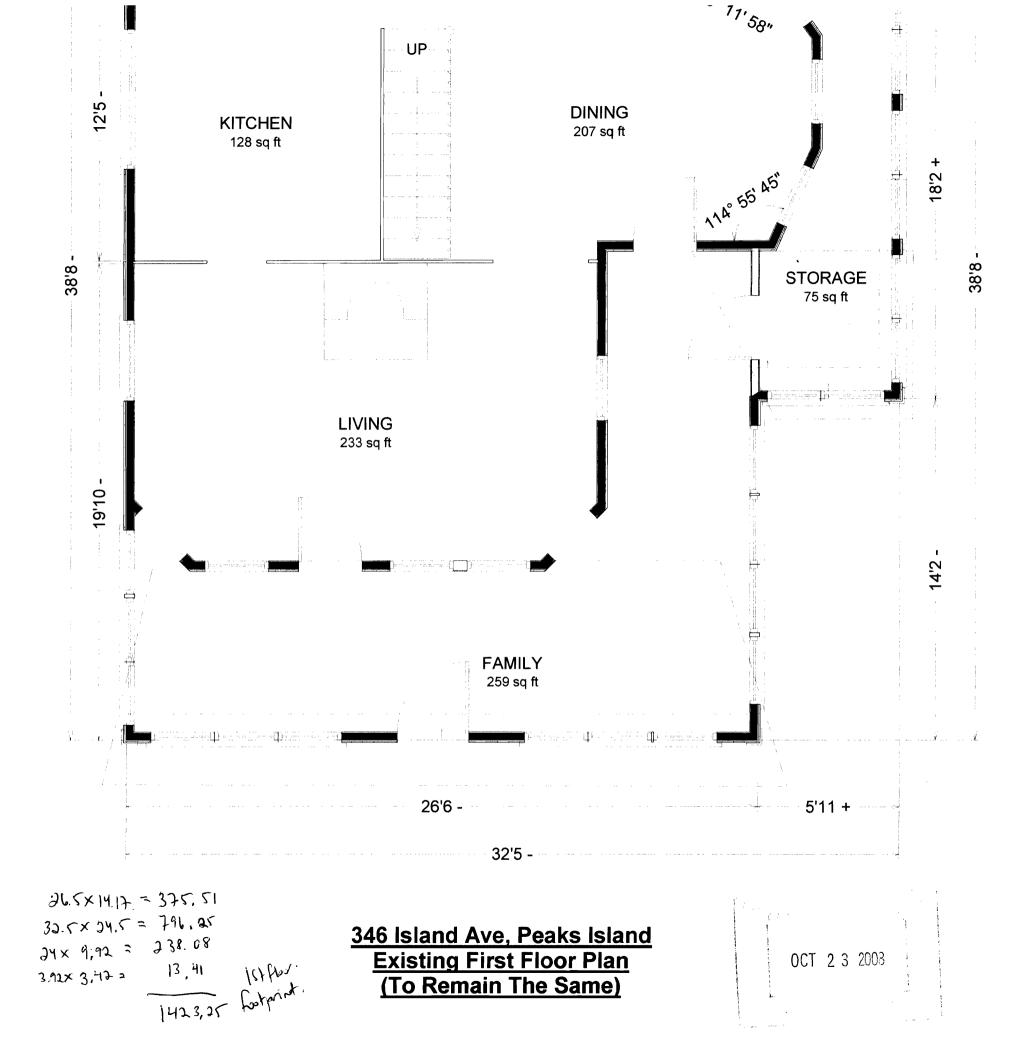

Carichy

346 Island Ave, Peaks Island Existing Foundation Plan (To Remain The Same)

2003

2csle: 1/4"= 1'

Scale: 1/4"= 1'

346 Island Ave, Peaks Island

Existing First Floor Plan

(To Remain The Same)