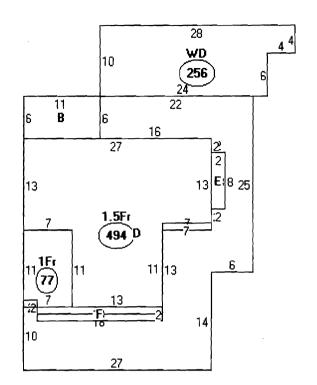

Front Yard - 25 for averye) min - not nechy 25

Rear Yard - 25 min - not many

Side Yard - 201 min - not meeting mais left side

Projections -

Width of Lot -

Height - 35 mx

Lot Area - 20,200 \$ - 5912\$ siva

\* not met setbacks

(an use section 14-436(b)

- first floor footpant = 14 23.25

50% = 113 5.6#

-adding 144.750 of florera

Lot Coverage Impervious Surface - not increasing botprint of shichm

Area per Family - NA

Off-street Parking -