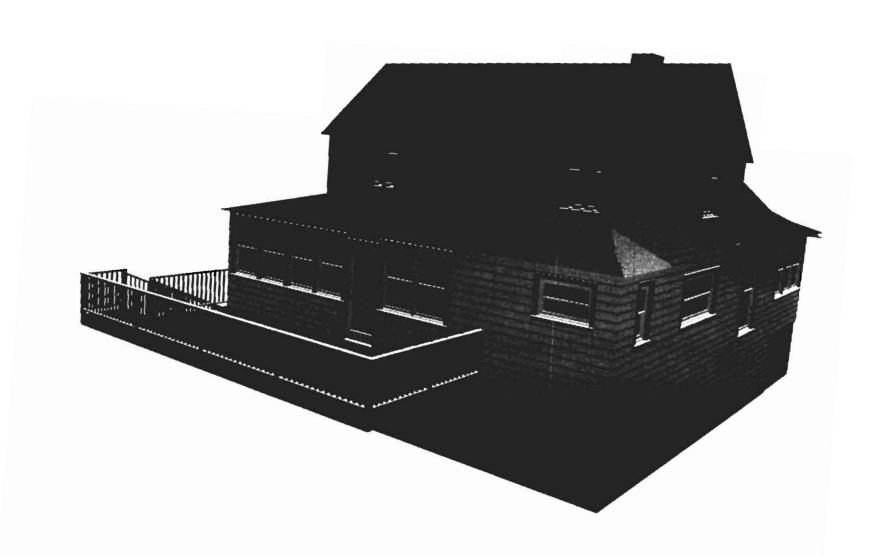

**SECTION A-A** 

3 (1) 47/11

Existing

EXISA

346 ISLAND AVE. Proposed - Revised 10/28/08

346 Island Avenue, Peaks Island
Second Floor Plan
Existing Conditions

13. \$\frac{13.21}{25.52} = 1811.13

25.5 × 11.5 = 316.35

497.35\$

# 346 Island Avenue, Peaks Island Second Floor Plan Proposed - REVISED 10/28/08

Scale: 1/4"= 1'