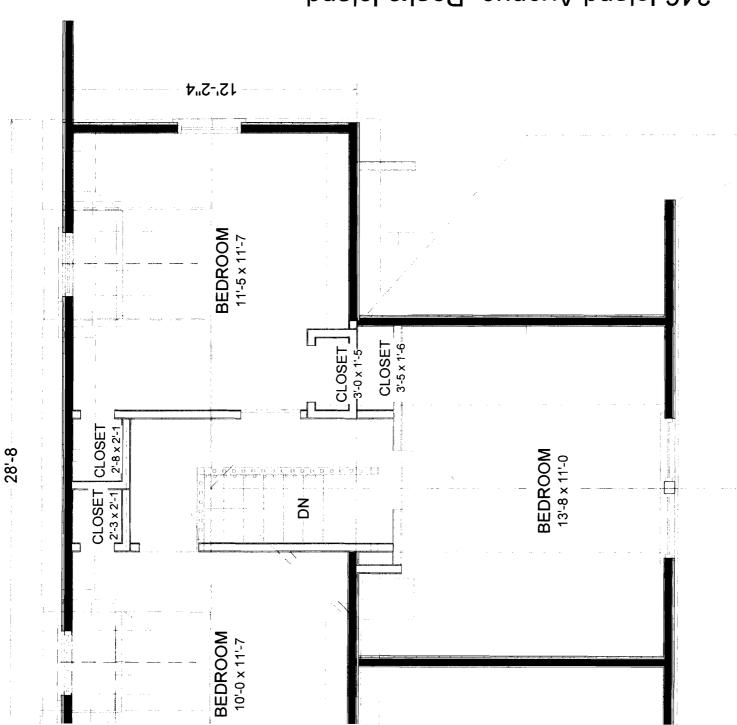

3 (1) 47/11

Existing

EXISA

346 ISLAND AVE. Proposed - Revised 10/28/08

346 Island Avenue, Peaks Island
Second Floor Plan
Existing Conditions

13. \$\frac{13.21}{25.52} = 1811.13

25.5 × 11.5 = 316.35

497.35\$