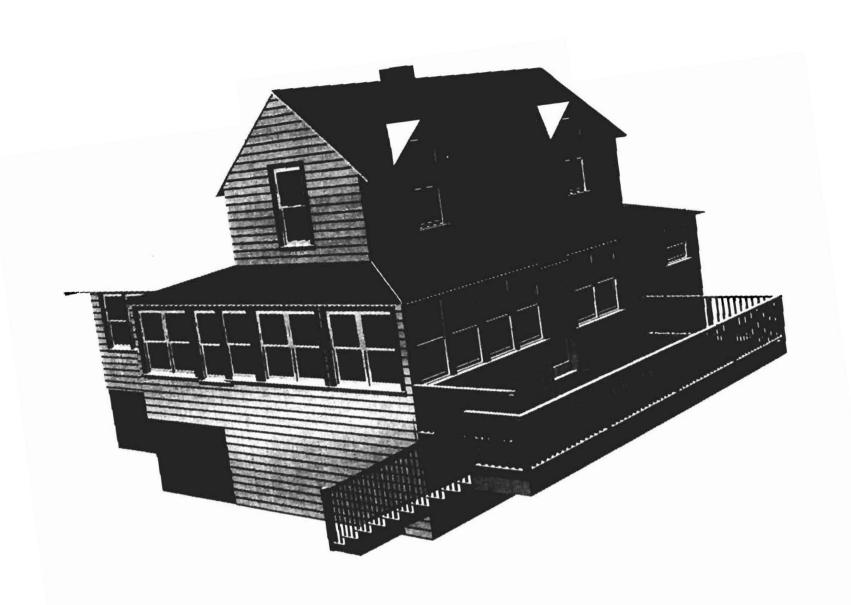

3 (1) 47/11

Existing

EXISA

346 ISLAND AVE. Proposed - Revised 10/28/08

346 Island Avenue, Peaks Island
Second Floor Plan
Existing Conditions

13. \$\frac{13.21}{25.52} = 1811.13

25.5 × 11.5 = 316.35

497.35\$

# 346 Island Avenue, Peaks Island Second Floor Plan Proposed - REVISED 10/28/08

Scale: 1/4"= 1'