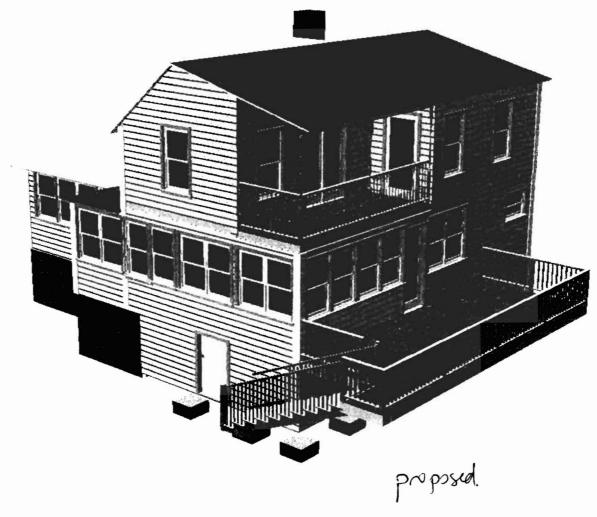

# PERMIT

Permit Number: 081292

| This is to certify thatLLOYD DOUGLAS G & MA   | S JTS/   |        | lders-Inc. |                          |
|-----------------------------------------------|----------|--------|------------|--------------------------|
| has permission toadd dormer at back of second | r to add | bath e | nd exist   | master bedroom, add deck |
| AT346 ISLAND AVE                              |          |        | $\epsilon$ | 087 Q001001              |

#### Proposed Use:

Proposed Project Description:

Single Family Home - add dormer at back of second floor to add 3/4 bath expand existing master bedroom, add deck

add dormer at back of second floor to add 3/4 bath expand existing master bedroom, add deck

3 (1) 47/11

Existing

EXISA

346 ISLAND AVE. Proposed - Revised 10/28/08

346 Island Avenue, Peaks Island
Second Floor Plan
Existing Conditions

13. \$\frac{13.21}{25.52} = 1811.13

25.5 × 11.5 = 316.35

497.35\$