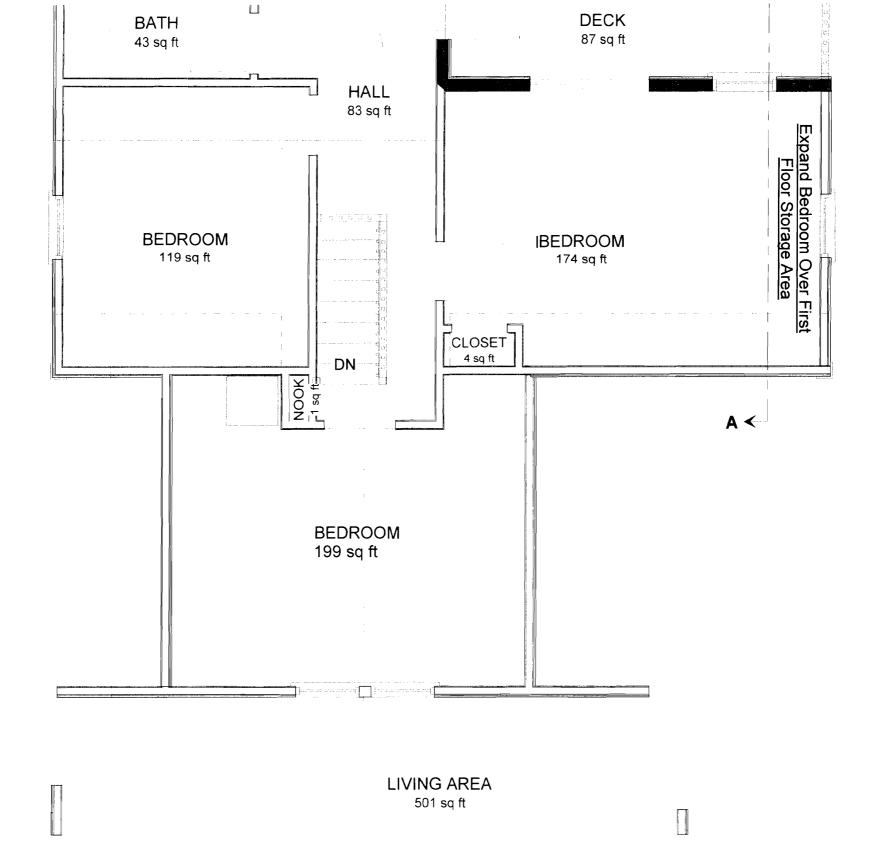

3 (1) 47/11

Existing

EXISA

346 ISLAND AVE. Proposed - Revised 10/28/08

346 Island Avenue, Peaks Island
Second Floor Plan
Existing Conditions

13. \$\frac{13.21}{25.52} = 1811.13

25.5 × 11.5 = 316.35

497.35\$

# 346 Island Avenue, Peaks Island Second Floor Plan Proposed - REVISED 10/28/08

Scale: 1/4"= 1'