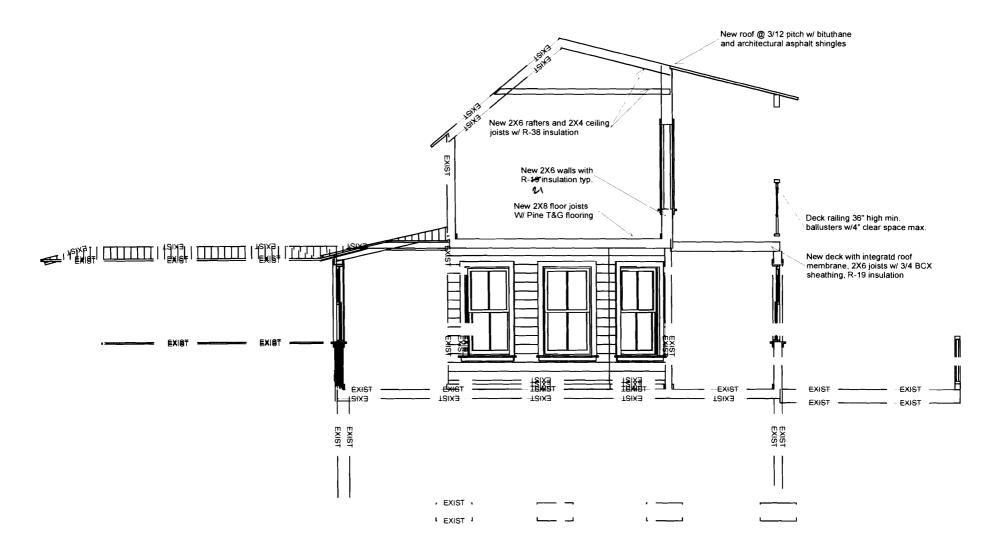

**SECTION A-A** 

3 (1) 47/11

Existing

EXISA

346 ISLAND AVE. Proposed - Revised 10/28/08

346 Island Avenue, Peaks Island
Second Floor Plan
Existing Conditions

13. \$\frac{13.21}{25.52} = 1811.13

25.5 × 11.5 = 316.35

497.35\$

# 346 Island Avenue, Peaks Island Second Floor Plan Proposed - REVISED 10/28/08

Scale: 1/4"= 1'