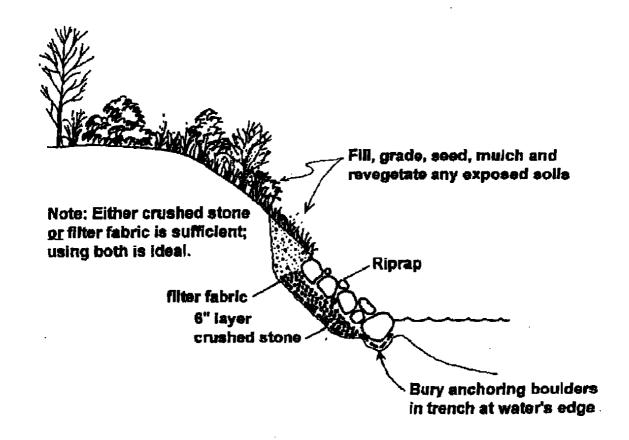

### Lionel Plante Associates

98 ISLAND AVENUE PEAKS ISLAND, MAINE 04108 (207) 766-2508 FAX (207) 766-2507 e-mail: lplante@maine.rr.com

February 14, 2006

Marge,

The following is submitted for your review. Thank you in advance for your cooperation. We applied for a Maine Department of Environmental Protection permit-by-rule, a copy of which is enclosed. That permit was verbally approved by Chris Redman at the D.E.P. on December 27<sup>th</sup>, 2005. He can be reached at 822-6351.

Coley and I were not certain that this paperwork was to be sent directly to you. It if is not, would you please forward it to the appropriate party?

Thanks again for your time.

Sincerely,

Terry

LPA Inc.

DEPT. OF BUILDING INSPECTION CITY OF PORTLAND, ME