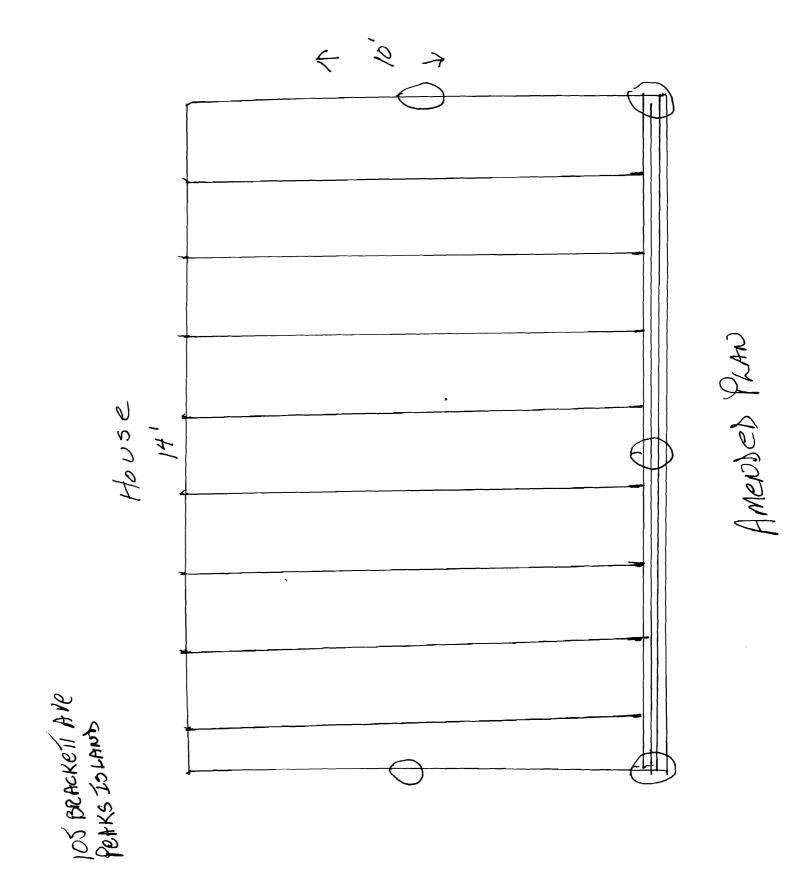

| Location/Address of Construction: 105 B                                                                                                                                                                                                                | RACKETT AVE PEAKS.                                                                                                                        | ISLAND                        |  |  |  |
|--------------------------------------------------------------------------------------------------------------------------------------------------------------------------------------------------------------------------------------------------------|-------------------------------------------------------------------------------------------------------------------------------------------|-------------------------------|--|--|--|
| Total Square Footage of Proposed Structure/A                                                                                                                                                                                                           | rea Square Footage of Lot                                                                                                                 |                               |  |  |  |
| Tax Assessor's Chart, Block & Lot Chart# Block# Lot#  87 LL OCC                                                                                                                                                                                        | Applicant * must be owner, Lessee or Buyer*  Name Ten Fife R RAFTON  Address Tenn Fer Hess                                                |                               |  |  |  |
| Lessee/DBA (If Applicable)                                                                                                                                                                                                                             | City, State & Zip  OBA (If Applicable)  Owner (if different from Applicant)  Name  Cost Of  Work: \$5000000000000000000000000000000000000 |                               |  |  |  |
|                                                                                                                                                                                                                                                        | Address<br>City, State & Zip                                                                                                              | C of O Fee: \$  Total Fee: \$ |  |  |  |
| Current legal use (i.e. single family)  If vacant, what was the previous use?  Proposed Specific use:  SAME AS ABOVE  Is property part of a subdivision?  Project description:  RULD 10' X14' DECK ON REAR OF BUILDING  WITH ACCESS STAIRS TO BACKYARD |                                                                                                                                           |                               |  |  |  |
| Contractor's name: JOHN KIE  Address: 551 TSLAND A                                                                                                                                                                                                     | ve                                                                                                                                        | -66 2616                      |  |  |  |
| City, State & Zip <u>PEAKS ISLAND</u> Me 04108 Telephone: <u>766 26 26</u> Who should we contact when the permit is ready: <u>TOLDKELY</u> Telephone: <u>766 26 26</u>                                                                                 |                                                                                                                                           |                               |  |  |  |
| Mailing address:                                                                                                                                                                                                                                       |                                                                                                                                           | 77.11                         |  |  |  |