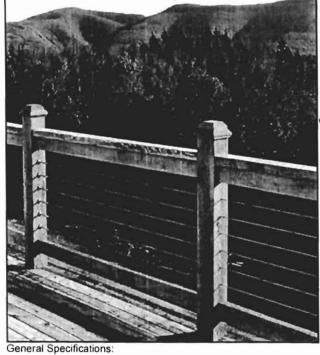

### **Rail Systems - Vanguard By Atlantis Rail**

Height of rail: Customer choice.

Post spacing: Atlantis Rail recommends a maximum post spacing of 6 feet and cable may be run through mid post at a total length of up to 50 feet. Materials: Infill consist of 5/32" diameter 1x19 Cable, 316 grade stainless steel. RailEasy Turnbuckles (one pair per cable run)

The Vanguard is our Cable Railing system which uses our patented RailEasy turnbuckles for easy installation and adjustment. Enjoy the low maintenance quality of Stainless Steel Cable Railings with no special assembly skills or tools. Vanguard is ideal for an infill option on interior or exterior applications where you have existing or new wood post. You will enjoy years of unobstructed views with this low maintenance system.