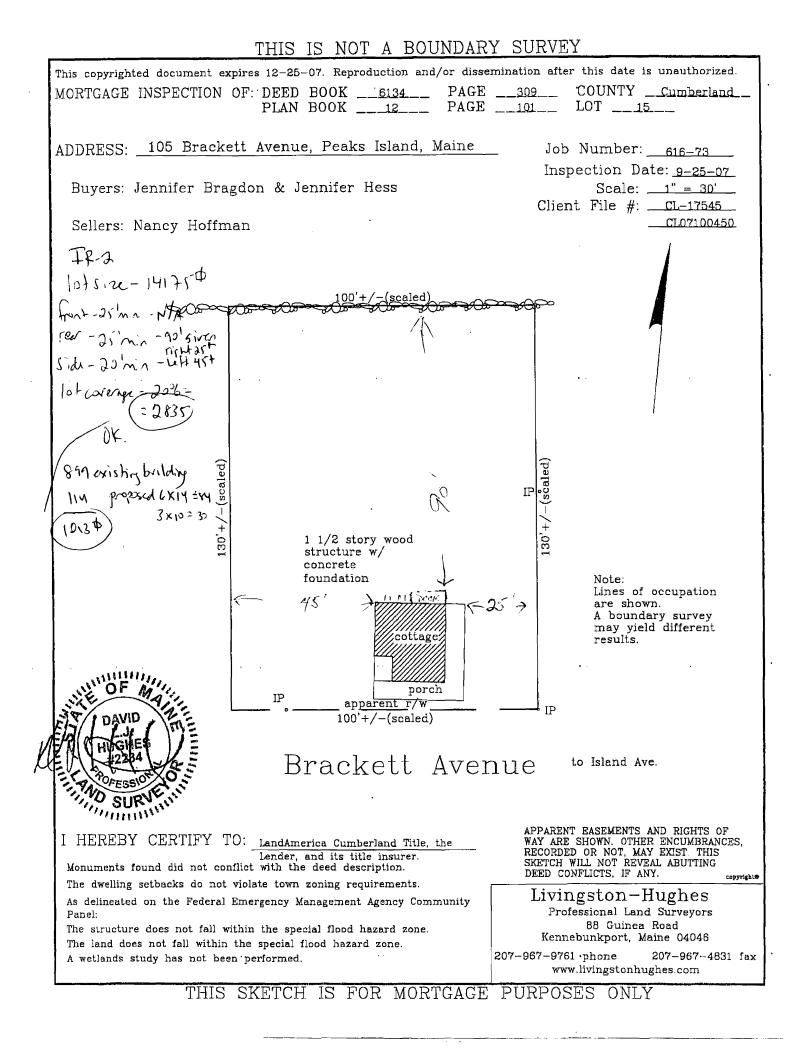

| Location/Address of Construction: $105$                                          | BRACKETT AVE. PEAKS                                                    | ISLAND Meditor     |
|----------------------------------------------------------------------------------|------------------------------------------------------------------------|--------------------|
| Total Square Footage of Proposed Structure/A                                     | Area Square Footage of Lot                                             |                    |
|                                                                                  | f 59 f T     13,000 50       Applicant *must be owner, Lessee or Buyer | FT                 |
| Tax Assessor's Chart, Block & Lot                                                | Applicant *must be owner, Lessee or Buyer                              | * Telephone:       |
| Chart# 12 Block# 101 Lot# 15                                                     | Name JENN FER BRAGDON<br>SIENN FER HESS                                |                    |
| $\hat{s}$ 11 $\infty$                                                            | Address                                                                |                    |
| 01 == 0= 0                                                                       | Address                                                                |                    |
|                                                                                  | City, State & Zip                                                      |                    |
| Lessee/DBA (If Applicable)                                                       | Owner (if different from Applicant)                                    | Cost Of            |
|                                                                                  | Name                                                                   | Work: \$           |
|                                                                                  | Address                                                                | C of O Fee: \$     |
| 11 2008                                                                          | City, State & Zip                                                      | Total Fee: \$      |
| Current legal use (i.e. single family)                                           | SINGLE FAMILY SCASONAL                                                 | <u> </u>           |
| If vacant, what was the previous use?                                            |                                                                        |                    |
| Proposed Specific use: $5 + m \in 1$<br>Is property part of a subdivision? $120$ | AROVE                                                                  |                    |
| Is property part of a subdivision? $\underline{100}$                             | If yes, please name                                                    |                    |
| Project description: BUILD GX14'                                                 | Deck ON MEAL OF isu                                                    | (LDING WITH        |
| ALCOSS ETAIRS                                                                    | TO BACKYARN                                                            |                    |
| Contractor's name: JUNN K                                                        | 1017                                                                   |                    |
| Address: <u>591 ESLIAND</u>                                                      | tre                                                                    |                    |
| City, State & Zip <u>Periks Islan</u>                                            | DINC OHLOR 1                                                           | elephone: 766 2026 |
| Who should we contact when the permit is rea                                     | dy: JONN KICH T                                                        | elephone:          |
| Mailing address: Siting Asi                                                      | H301C                                                                  |                    |

| City of Portland, Maine - Bull                                                                                      | ding or Use Permit                                                                |                                                          | Permit No:                                                     | Date Applied For:                              | CBL:                                                       |  |  |
|---------------------------------------------------------------------------------------------------------------------|-----------------------------------------------------------------------------------|----------------------------------------------------------|----------------------------------------------------------------|------------------------------------------------|------------------------------------------------------------|--|--|
| 389 Congress Street, 04101 Tel: (                                                                                   | 207) 874-8703, Fax: (2                                                            | 207) 874-8716                                            | 6 08-0360                                                      | 04/11/2008                                     | 087 LL006001                                               |  |  |
| Location of Construction:                                                                                           | Owner Name:                                                                       |                                                          | Owner Address:                                                 |                                                | Phone:                                                     |  |  |
| 105 BRACKETT AVE, Peaks Islan                                                                                       | BRAGDON JENNIFE                                                                   | R S & JENNI                                              | 14 ROCKWELL S                                                  | ST                                             |                                                            |  |  |
| Business Name:                                                                                                      | Contractor Name:                                                                  |                                                          | Contractor Address: Phone                                      |                                                |                                                            |  |  |
|                                                                                                                     | John Kiely                                                                        |                                                          | 591 Island Ave Pe                                              | aks Island                                     | (207) 766-2026                                             |  |  |
| Lessee/Buyer's Name                                                                                                 | Phone:                                                                            |                                                          | Permit Type:                                                   |                                                |                                                            |  |  |
|                                                                                                                     |                                                                                   |                                                          | Additions - Dwel                                               | lings                                          |                                                            |  |  |
| Proposed Use:                                                                                                       | <u></u>                                                                           | Propose                                                  | ed Project Description:                                        |                                                |                                                            |  |  |
| Single Family Home - Attach 6'x14' of                                                                               | leck                                                                              | Attac                                                    | h 6'x14 deck on rea                                            | r of building.                                 |                                                            |  |  |
|                                                                                                                     |                                                                                   |                                                          |                                                                |                                                |                                                            |  |  |
|                                                                                                                     |                                                                                   |                                                          |                                                                |                                                |                                                            |  |  |
|                                                                                                                     |                                                                                   |                                                          |                                                                |                                                |                                                            |  |  |
|                                                                                                                     |                                                                                   |                                                          |                                                                |                                                |                                                            |  |  |
| Dept: Zoning Status: A                                                                                              | approved with Condition                                                           | s <b>Reviewer</b>                                        | : Ann Machado                                                  | Approval I                                     | Date: 04/17/2008                                           |  |  |
| Note: Existing footprint on plot pla                                                                                | n is the same as the foot                                                         | print on the pre                                         | -1957 assessr's card                                           | l.                                             | Ok to Issue: 🖌                                             |  |  |
|                                                                                                                     | a family dwalling Any                                                             | change of use s                                          | hall require a separ                                           | ate permit applicatio                          | . C                                                        |  |  |
| <ol> <li>This property shall remain a sing<br/>approval.</li> </ol>                                                 | le family dwelling. Any o                                                         | change of use s                                          | nun require a separe                                           | are permit approach                            | on for review and                                          |  |  |
|                                                                                                                     |                                                                                   | -                                                        |                                                                |                                                |                                                            |  |  |
| <ul><li>approval.</li><li>2) This permit is being approved on work.</li></ul>                                       |                                                                                   | tted. Any devia                                          |                                                                | a separate approval                            | before starting that                                       |  |  |
| <ul><li>approval.</li><li>2) This permit is being approved on work.</li></ul>                                       | the basis of plans submi                                                          | tted. Any devia                                          | ations shall require                                           | a separate approval                            | before starting that                                       |  |  |
| <ul> <li>approval.</li> <li>2) This permit is being approved on work.</li> <li>Dept: Building Status: A</li> </ul>  | the basis of plans submi                                                          | tted. Any devia                                          | ations shall require<br>: Tammy Munson                         | a separate approval<br>Approval I              | before starting that<br>Date: 05/22/2008                   |  |  |
| approval.<br>2) This permit is being approved on<br>work.<br><b>Dept:</b> Building <b>Status:</b> A<br><b>Note:</b> | the basis of plans submi<br>approved with Condition<br>rocess, ballusters must be | tted. Any devis<br>s <b>Reviewer</b><br>e spaced with le | ations shall require<br>: Tammy Munson<br>ess than a 4" openin | a separate approval Approval I g between each. | before starting that<br>Date: 05/22/2008<br>Ok to Issue: V |  |  |