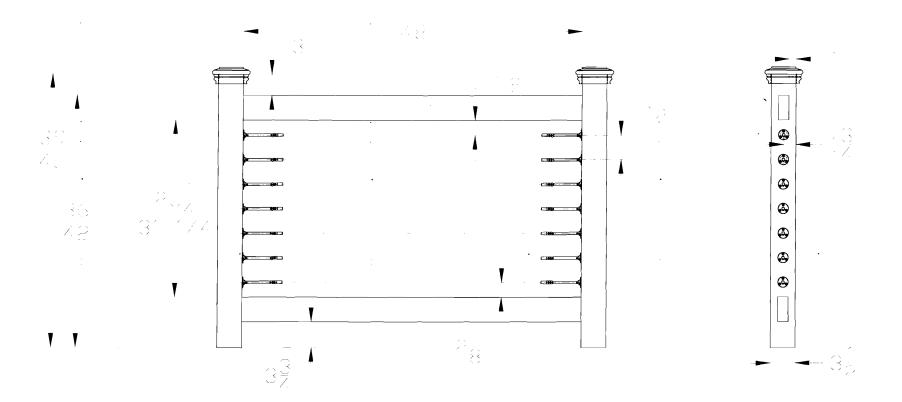

VANGUARD RAIL SYSTEM DESIGN PARAMETERS

SPECIFICATIONS:

1 2 20

RECOMMENDED SPAN: 48" BETWEEN POSTS WIRES MAY PASS THRU POSTS ON LONGER SPANS.

HANDRAIL: 2 X 4 TOP AND BOTTOM

INFILL: RAIL EASY TURNBUCKLES WITH 7 X 7 316 S/S WIRE ROPE

POSTS: 4X4 POSTS WITH ORNAMENTAL WOODEN CAP

SECURED TO POSTS WITH MOUNTING BASES AND #10 S/S SCREWS

### **Rail Systems - Vanguard By Atlantis Rail**

Height of rail: Customer choice.

Post spacing: Atlantis Rail recommends a maximum post spacing of 6 feet and cable may be run through mid post at a total length of up to 50 feet. Materials: Infill consist of 5/32" diameter 1x19 Cable, 316 grade stainless steel. RailEasy Turnbuckles (one pair per cable run)

Mounting hardware are all 316 Stainless Steel Screws

Click for Architectural 3 part specification

Click for Installations Instructions

Parts required: Only 2 parts required for full assembly

| Part # Polished | Part # Brushed |
|-----------------|----------------|
| S0978-4100      | Not Available  |
| S0981-0004      | Not Available  |
|                 | S0978-4100     |