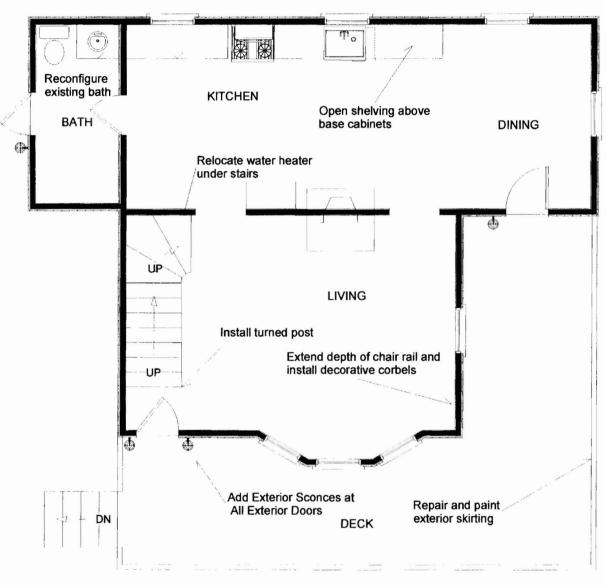

ws of this jurisdiction. In addition, if a permit for work described in this application is issued, I certify that the Code Official's authorized representative shall have the authority to enter all areas covered by this permit at any reasonable hour to enforce the provisions of the codes applicable to this permit.

|                  | 11/-/ | <u> </u>   |   |
|------------------|-------|------------|---|
| Signature (1877) | Mula  | Date: 18-0 | 8 |
|                  | ,     |            |   |

This is not a permit; you may not commence ANY work until the permit is issue

11-67 148,5 Setborly

front 23 for average

side 26 for setborly

sichni 14-43 ((a)

sochoof adding 52¢ 21.5x 28:5= 255.25 11.5x 5:5= 15:25 11.5x 5:5= 15:25 421,25 \$13%

TR-2

10+512-2625

CITY FOUT RD



EXISTING





PROPOSED FIRST FLOOR PLAN

Al voringhiors







2×4 lls ists Section A-A

we point of Syon

2×6 God Syon

2×7 God Syon



# PFOPOSED









This page contains a detailed description of the Parcel ID you selected. Press the New Search button at the bottom of the screen to submit a new query.

#### Current Owner Information

Card Number

Parcel ID

087 K024001 79 CITY POINT RD

Location Land Use

SEASONAL

84X 115 = 391

28.5×26.5=715.25

Owner Address

RICE EDWARD C & COURTNEY O RICE JTS

2608 CALIFORNIA ST

SAN FRANCISCO CA 94115

11. TX 5.1 = 63.25

Book/Page

Legal

25457/137 87-K-24 CITY POINT RD

PEAKS IS 2625 SF

#### Current Assessed Valuation

Land \$187,800 Building \$68,600

Total \$256,400

#### **Property Information**

Year Built 1900

Style Old Style Story Height 2

Sq. F