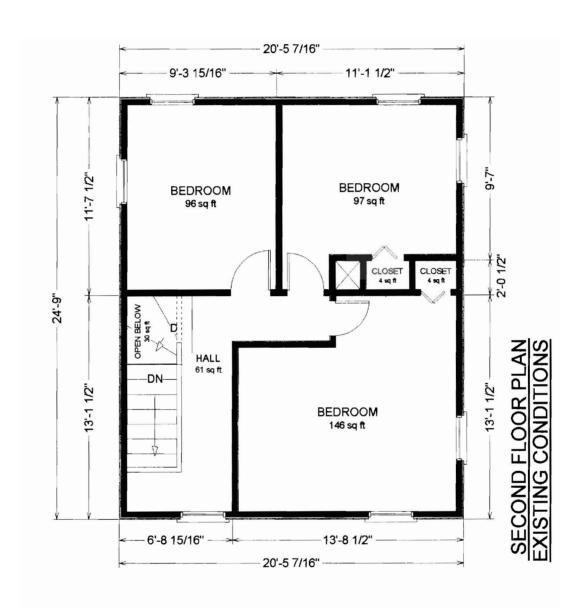

rmit for work described in this application is issued, I certify that the Code Official's authorized representative shall have the authority to enter all areas covered by this permit at any reasonable hour to enforce the provisions of the codes applicable to this permit.

|                  | 11/-/ | <u> </u>   |   |
|------------------|-------|------------|---|
| Signature (1877) | Mula  | Date: 18-0 | 8 |
|                  | ,     |            |   |

This is not a permit; you may not commence ANY work until the permit is issue

11-67 148,5 Setborly

front 23 for average

side 26 for setborly

sichni 14-43 ((a)

sochoof adding 52¢ 21.5x 28:5= 255.25 11.5x 5:5= 15:25 11.5x 5:5= 15:25 421,25 \$13%

TR-2

10+512-2625

CITY FOUT RD



EXISTING





PROPOSED FIRST FLOOR PLAN

Al voringhiors







2×4 lls ists Section A-A

we point of Syon

2×6 God Syon

2×7 God Syon



# PFOPOSED









This page contains a detailed description of the Parcel ID you selected. Press the New Search button at the bottom of the screen to submit a new query.

#### Current Owner Information

Card Number

Parcel ID

087 K024001 79 CITY POINT RD

Location Land Use

SEASONAL

84X 115 = 391

28.5×26.5=715.25

Owner Address

RICE EDWARD C & COURTNEY O RICE JTS

2608 CALIFORNIA ST

SAN FRANCISCO CA 94115

11. TX 5.1 = 63.25

Book/Page

Legal

25457/137 87-K-24 CITY POINT RD

PEAKS IS 2625 SF

#### Current Assessed Valuation

Land \$187,800 Building \$68,600

Total \$256,400

#### **Property Information**

Year Built 1900

Style Old Style Story Height 2

Sq. Ft. 1062

Total Acres

0.06

Bedrooms 3

Full