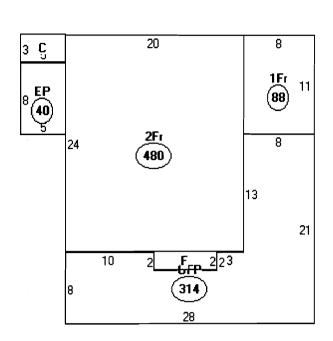

ized representative shall have the authority to enter all areas covered by this permit at any reasonable hour to enforce the provisions of the codes applicable to this permit.

|                  | 11/-/ | <u> </u>   |   |
|------------------|-------|------------|---|
| Signature (1877) | Mula  | Date: 18-0 | 8 |
|                  | ,     |            |   |

This is not a permit; you may not commence ANY work until the permit is issue

11-67 148,5 Setborly

front 23 for average

side 26 for setborly

sichni 14-43 ((a)

sochoof adding 52¢ 21.5x 28:5= 255.25 11.5x 5:5= 15:25 11.5x 5:5= 15:25 421,25 \$13%

TR-2

10+512-2625

CITY FOUT RD



EXISTING





PROPOSED FIRST FLOOR PLAN

Al voringhiors







2×4 lls ists Section A-A

we point of Syon

2×6 God Syon

2×7 God Syon



# PFOPOSED









This page contains a detailed description of the Parcel ID you selected. Press the New Search button at the bottom of the screen to submit a new query.

#### Current Owner Information

Card Number

Parcel ID

087 K024001 79 CITY POINT RD

Location Land Use

SEASONAL

84X 115 = 391

28.5×26.5=715.25

Owner Address

RICE EDWARD C & COURTNEY O RICE JTS

2608 CALIFORNIA ST

SAN FRANCISCO CA 94115

11. TX 5.1 = 63.25

Book/Page

Legal

25457/137 87-K-24 CITY POINT RD

PEAKS IS 2625 SF

#### Current Assessed Valuation

Land \$187,800 Building \$68,600

Total \$256,400

#### **Property Information**

Year Built 1900

Style Old Style Story Height 2

Sq. Ft. 1062

Total Acres

0.06

Bedrooms 3

Full Baths 1

Half Baths

Total Rooms 6

Attic None

Basement Pier/slab

**Outbuildings** 

Type

Oua