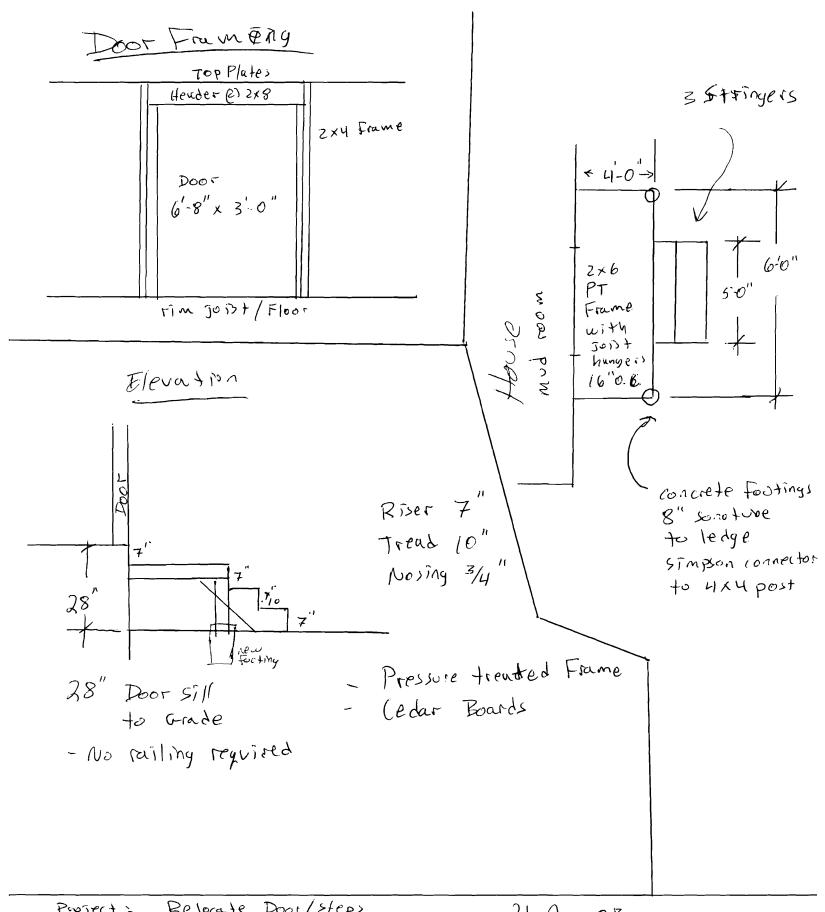

| Location/A                                                          | ddress of Con                                                            | struction: 73 (                                                      | IPPER A                     | street,                                                                                                         | Peuks Is         | und ME               | 04108         |
|---------------------------------------------------------------------|--------------------------------------------------------------------------|----------------------------------------------------------------------|-----------------------------|-----------------------------------------------------------------------------------------------------------------|------------------|----------------------|---------------|
| Total Squar                                                         | e Footage of P                                                           | roposed Structure/                                                   | Area                        | Square Foot                                                                                                     | tage of Lot      | Numl                 | er of Stories |
|                                                                     | or's Chart, Bloc                                                         |                                                                      | Applicant *                 | must be owner                                                                                                   | , Lessee or Buye | r <sup>*</sup> Telep | hone:         |
| Chart#                                                              | Block#                                                                   | Lot#                                                                 | Name Nic                    | ole Evuns/:                                                                                                     | Josh Casey       | 76                   | 6-2968        |
| 87-                                                                 | [1                                                                       | 33                                                                   | Address 7                   | 3 Upper A                                                                                                       | street           |                      |               |
|                                                                     |                                                                          |                                                                      | City, State &               | e Zip Peaks                                                                                                     | Island, ME       | 04108                |               |
| Lessee/DBA                                                          | (If Applicable                                                           | 2)                                                                   | Owner (if d                 | ifferent from A                                                                                                 | applicant)       | Cost Of              |               |
|                                                                     |                                                                          |                                                                      | Name                        |                                                                                                                 |                  | Work: \$             | ,300          |
|                                                                     |                                                                          |                                                                      | Address                     | The second se |                  | C of O Fee           | e: \$         |
|                                                                     |                                                                          |                                                                      | City, State &               | Zip                                                                                                             |                  | Total Fee:           | \$            |
| If vacant, wha<br>Proposed Spe<br>Is property pa<br>Project descrij | at was the prev.<br>ccific use:<br>urt of a subdivis<br>ption: MOV<br>MU | <u>single fund</u><br>sion? <u>no</u><br>e front dece<br>uding step. | Ily<br>or from<br>s. Closed | yes, please nam<br>One wal<br>FF wall                                                                           | ne<br>I of house | e to ano             | ther          |
|                                                                     |                                                                          | temann Car                                                           | pentry, i                   |                                                                                                                 |                  |                      |               |
| Address: <b>7</b>                                                   | 4 welch                                                                  | St per                                                               |                             |                                                                                                                 |                  |                      |               |
| City, State & Z                                                     | ip Peaks                                                                 | Island, M                                                            | <u>ne 0410</u>              | 8                                                                                                               | Tel              | ephone: <u>H</u>     | 6-3030        |
| Who should w                                                        | e contact when                                                           | the permit is ready                                                  | Adam U                      | Jeidemann                                                                                                       | Tele             | ephone: <u>76</u>    | 6-3030        |
| Aailing address                                                     | s: 74 ue                                                                 | Ich St, Pea                                                          | ts Island                   | ME OY                                                                                                           | 108              | ~                    |               |
|                                                                     |                                                                          |                                                                      |                             |                                                                                                                 |                  | <u> </u>             |               |

Date: 21 Aug 08 Signature:

This is not a permit; you may not commence ANY work until the permit is issue

|   | Froje(1               | E RETORATE DOOR / PRES                            |        |
|---|-----------------------|---------------------------------------------------|--------|
|   | Parcel ID<br>Location | 087 II 033001<br>73 upper A st, Peules Island, ME | L<br>B |
|   | land use              | single Funily                                     | L      |
|   | Fore                  | I R-2                                             |        |
| ( | ouver                 | Casey Joshan & Nicole Evans                       |        |