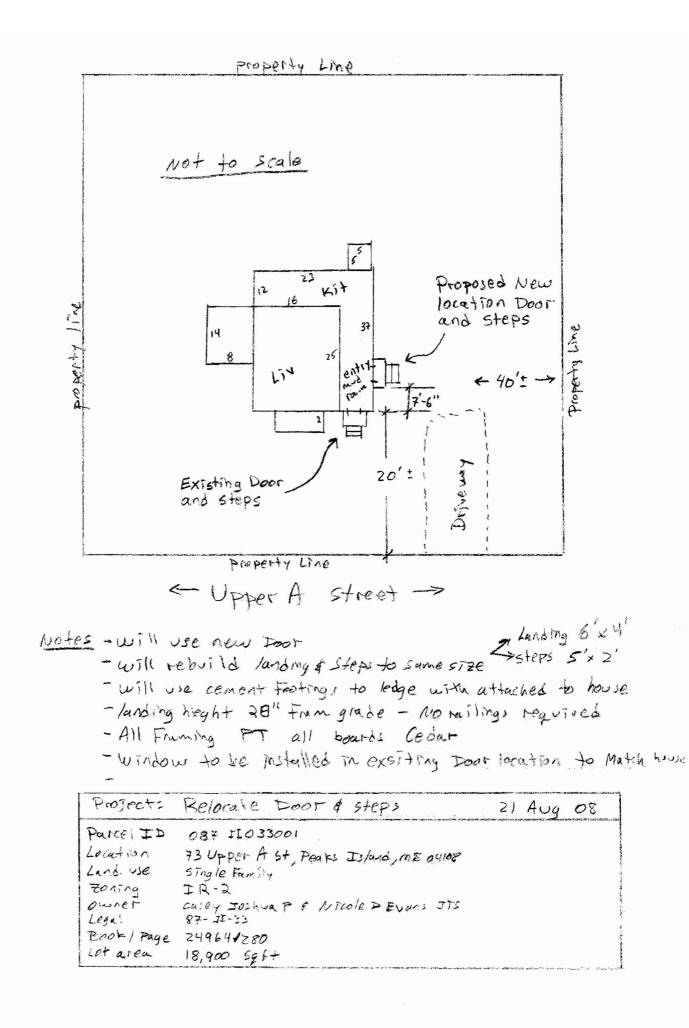

| Location/A                                                          | ddress of Con                                                            | struction: 73 (                                                      | IPPER A                     | street,                                                                                                         | Peuks Is         | und ME               | 04108         |
|---------------------------------------------------------------------|--------------------------------------------------------------------------|----------------------------------------------------------------------|-----------------------------|-----------------------------------------------------------------------------------------------------------------|------------------|----------------------|---------------|
| Total Squar                                                         | e Footage of P                                                           | roposed Structure/                                                   | Area                        | Square Foot                                                                                                     | tage of Lot      | Numl                 | er of Stories |
|                                                                     | or's Chart, Bloc                                                         |                                                                      | Applicant *                 | must be owner                                                                                                   | , Lessee or Buye | r <sup>*</sup> Telep | hone:         |
| Chart#                                                              | Block#                                                                   | Lot#                                                                 | Name Nic                    | ole Evuns/:                                                                                                     | Josh Casey       | 76                   | 6-2968        |
| 87-                                                                 | [1                                                                       | 33                                                                   | Address 7                   | 3 Upper A                                                                                                       | street           |                      |               |
|                                                                     |                                                                          |                                                                      | City, State &               | e Zip Peaks                                                                                                     | Island, ME       | 04108                |               |
| Lessee/DBA                                                          | (If Applicable                                                           | 2)                                                                   | Owner (if d                 | ifferent from A                                                                                                 | applicant)       | Cost Of              |               |
|                                                                     |                                                                          |                                                                      | Name                        |                                                                                                                 |                  | Work: \$             | ,300          |
|                                                                     |                                                                          |                                                                      | Address                     | The second se |                  | C of O Fee           | e: \$         |
|                                                                     |                                                                          |                                                                      | City, State &               | Zip                                                                                                             |                  | Total Fee:           | \$            |
| If vacant, wha<br>Proposed Spe<br>Is property pa<br>Project descrij | at was the prev.<br>ccific use:<br>urt of a subdivis<br>ption: MOV<br>MU | <u>single fund</u><br>sion? <u>no</u><br>e front dece<br>uding step. | Ily<br>or from<br>s. Closed | yes, please nam<br>One wal<br>FF wall                                                                           | ne<br>I of house | e to ano             | ther          |
|                                                                     |                                                                          | temann Car                                                           | pentry, i                   |                                                                                                                 |                  |                      |               |
| Address: <b>7</b>                                                   | 4 welch                                                                  | St per                                                               |                             |                                                                                                                 |                  |                      |               |
| City, State & Z                                                     | ip Peaks                                                                 | Island, M                                                            | <u>ne 0410</u>              | 8                                                                                                               | Tel              | ephone: <u>H</u>     | 6-3030        |
| Who should w                                                        | e contact when                                                           | the permit is ready                                                  | Adam U                      | Jeidemann                                                                                                       | Tele             | ephone: <u>76</u>    | 6-3030        |
| Aailing address                                                     | s: 74 ue                                                                 | Ich St, Pea                                                          | ts Island                   | ME OY                                                                                                           | 108              | ~                    |               |
|                                                                     |                                                                          |                                                                      |                             |                                                                                                                 |                  | <u> </u>             |               |

Date: 21 Aug 08 Signature:

This is not a permit; you may not commence ANY work until the permit is issue

|   | Froje(1               | E RETORATE DOOR / PRES                            |        |
|---|-----------------------|---------------------------------------------------|--------|
|   | Parcel ID<br>Location | 087 II 033001<br>73 upper A st, Peules Island, ME | L<br>B |
|   | land use              | single Funily                                     | L      |
|   | Fore                  | I R-2                                             |        |
| ( | ouver                 | Casey Joshan & Nicole Evans                       |        |

21 Aug 08

Legni 87-II-33 Rook/Py 249641280 Lot area 18,900 sqft