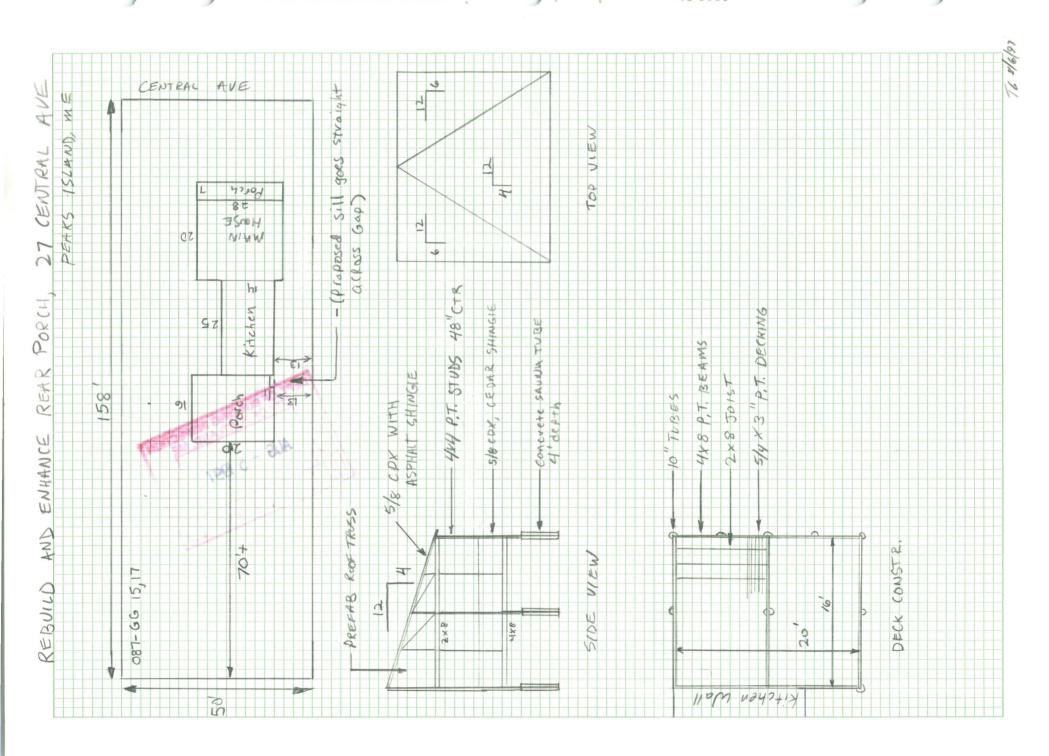

## LAND USE - ZONING REPORT

| ADDRESS: 27 Central AVC. P. I DATE: 8/12/97                                                                                            |
|----------------------------------------------------------------------------------------------------------------------------------------|
| REASON FOR PERMIT: Rebuild existing Porch on GEAV                                                                                      |
| BUILDING OWNER: Trenor Goodell C-B-L:                                                                                                  |
| PERMIT APPLICANT: Owner                                                                                                                |
| APPROVED: with conditions DENIED:                                                                                                      |
| CONDITION(S) OF APPROVAL                                                                                                               |
| During its existence, all aspects of the Home Occupation criteria, Section 14-410, shall be maintained.  The footprint of the existing |
| Marge Schmuckal, Zoning Administrator, Asst. Chief of Code Enforcement                                                                 |

|   | Applicant: Trevor Goodell Date: 8/12/97                                                                           |
|---|-------------------------------------------------------------------------------------------------------------------|
|   | Address: 27 Central Ave, P. I., C-B-L: 89-GG-15-13                                                                |
|   | CHECK-LIST AGAINST ZONING ORDINANCE                                                                               |
|   | Date-Existing 1900 1- Family                                                                                      |
|   | Zone Location - IL-2                                                                                              |
| ( | Interior or corner lot -                                                                                          |
|   | Proposed Use Work - Lebuld EUSky Porch                                                                            |
|   | Sewage Disposal -                                                                                                 |
|   | Lot Street Frontage -                                                                                             |
|   | Front Yard - 25 reg -N/A                                                                                          |
|   | Rear Yard - 25 rey - 70' Show                                                                                     |
| > | Front Yard - 25' reg - N/A  Rear Yard - 25' reg - 70' Show  Side Yard - 20' reg - 13' Shown existing  E 17' Shown |
|   | Projections -                                                                                                     |
|   | Width of Lot -                                                                                                    |
|   | Height - Kory Proh                                                                                                |
|   | Lot Area - 8,650#                                                                                                 |
|   | Lot Coverage/Impervious Surface - 20% may = 1730 that                                                             |
|   | Area per Family - Nochage                                                                                         |
|   | Off-street Parking - 27 X28 = 756                                                                                 |
|   | Loading Bays - 14 X25 = 350                                                                                       |
|   | Site Plan - NA 14x (8 = 252                                                                                       |
|   | Shoreland Zoning/Stream Protection -                                                                              |
|   | Flood Plains - WA The C                                                                                           |