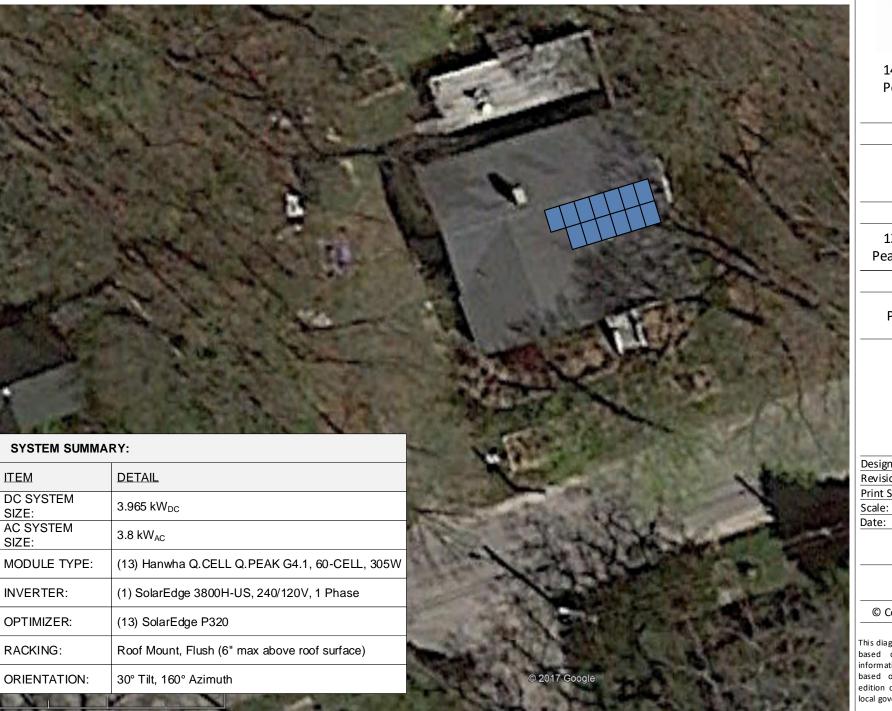

## 3.965 kW<sub>DC</sub> Photovoltaic System

ReVision Energy 142 Presumpscot St Portland, ME 04103 (207) 221-6342

Client:

Tim Wyant

**Project Address:** 

130 Central Avenue Peaks Island, ME 04108

System Type:

SITE PLAN

Sheet A01

© Copyright ReVision Energy

This diagram is provided as a service and is based on the understanding of the information supplied. It is subject to change based on actual conditions, applicable edition of the National Electric Code, and local governmental authorities.