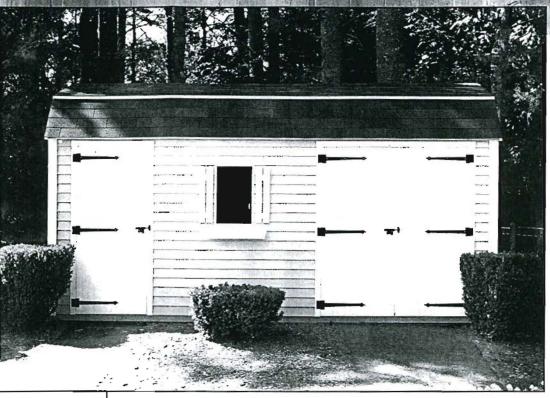

#### YARD KING ▶

Big in function and value

We can't seem to decide if this is a generously sized shed, or a small barn. Whatever you call it, it holds plenty of tools, bicycles, pool equipment, boating gear and still leaves room for a large lawn tractor. The Yard King has become our best seller, featuring a set of large double doors as well as a second entry for quick and simple access to your smaller things. Available in 8'x16' and up.