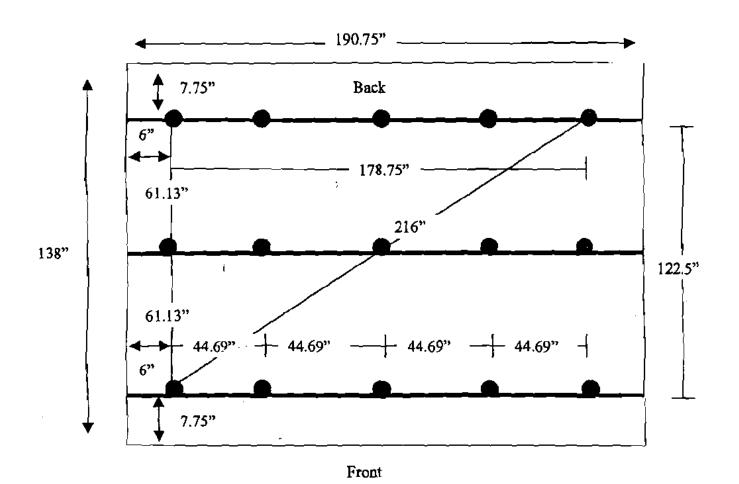

access to your smaller things. Available in 8'x16' and up.

## NOW IN MAINTENANCE - FREE VINYL!

Our high-quality storage sheds are now available with maintenance-free vinyl siding, solid vinyl

doors and vinyl trim. Built with the same care and craftsmanship as our other buildings, the siding comes with a lifetime warranty.



Vinyl colors available:

COLORS

HARBOR STONE

VICTORIAN SLATE

TERRA CLAY

WARM SANDALWOOD

SUMMER WHEAT

SUNNY MAIZE

CLASSIC SAND

**W**нітє Віясн

Due to printing process, colors may vary slightly



Shown in Vinyl A

Shown in Vinyl ▼



#### Post Woodworking, Inc.

163 Kingston Road, Danville, NH 03819 Ph: (603) 382-4951 Fax: (603) 382-3087 1-800-537-0053

www.postwoodworking.com/info@postwoodworking.com

#### 12x16 Pier Layout

#### Floor Size 138" X 190.75



#### Post Woodworking, Inc. • 163 Kingston Road • Danville, NH 03819

Dear Susan Kole / William Berlingleri,

We would like to thank you for your order and confirm it's accuracy.

If any of the following information is incorrect or missing, please call (800) 537-0053 to make corrections.

Order #: 2733-01 Order Date:12/21/2001

Order#: 2/33-01

Customer: Susan Kole / William Berlingieri

Order: Gembrel, Pine, 12x16 Yard King with Black shingles

Options: 1 Double Ramp

2 Barnwood Gray Arbortex

Delivery Address: 146 Central Ave Peeks Island, Me 04108

Phone: (Day) 766-5889 (Evening) Same Amt. Due: 3351.20 4 Setup.

Remember the PERMIT is your responsibility. Please take care of it immediately.

if delivery is postponed after delivery has been confirmed - a redeliver/restocking charge is