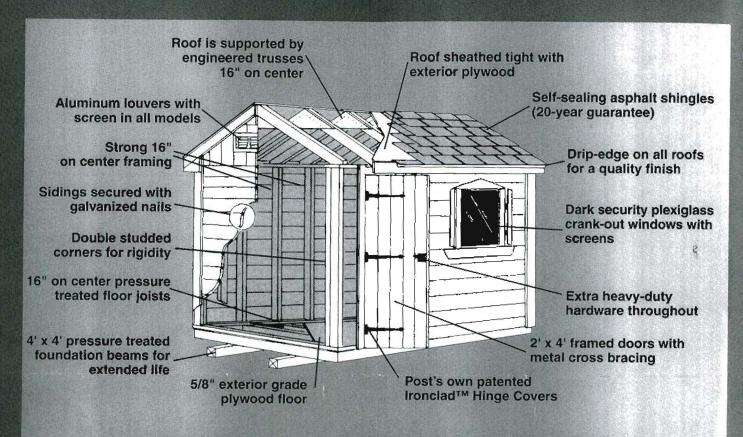

#### SHED ROOF & GAMBREL ROOF FEATURES

- 1. All buildings completely assembled on your property by skilled craftsmen.
- 2. Free set-up and delivery to most areas.
- 3. 16" on center kiln-dried framing.
- 4. Galvanized exterior nails.
- 5. Roofs and floors are made from top grade exterior plywood.
- 6. Top quality self-sealing asphalt shingles.
- 7. 4' x 4' pressure treated foundation beams for extended life.
- 8. Heavy-duty security latches.
- 9. Three heavy duty hinges on each door.
- 10. Post Woodworking, Inc.'s own Ironclad" decorative hinge covers.
- Crank-out aluminum windows with dark security plexiglass protects your valuable tools from visible detection. All windows come with screens.
- 12. Screened aluminum louvers on each gable end allows ventilation that ensures the longevity of the building. (Vents are important if flammables are being stored.)
- 13. Roof drip edge for a superior quality weather-tight finish.
- 14. Roof is supported by engineered trusses 16" on center.
- 15. Flashing is used to ensure weather-tight seal where gable and wall meet.
- 16. Meets nearly any residential or commercial building code.