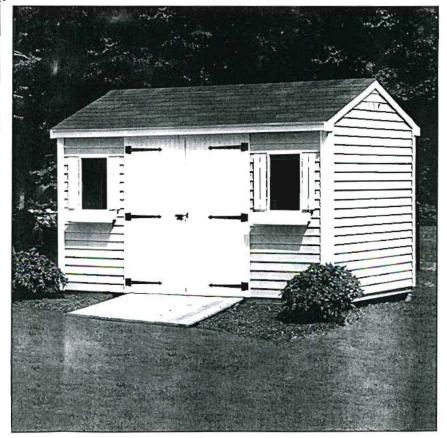

#### YARD KING ▶

Big in function and value

We can't seem to decide if this is a generously sized shed, or a small barn. Whatever you call it, it holds plenty of tools, bicycles, pool equipment, boating gear and still leaves room for a large lawn tractor. The Yard King has become our best seller, featuring a set of large double doors as well as a second entry for quick and simple access to your smaller things. Available in 8'x16' and up.

Order #: 2733-01 Order Date:12/21/2001

Order#: 2/33-01

Customer: Susan Kole / William Berlingieri

Order: Gembrel, Pine, 12x16 Yard King with Black shingles

Options: 1 Double Ramp

2 Barnwood Gray Arbortex

Delivery Address: 146 Central Ave Peeks Island, Me 04108