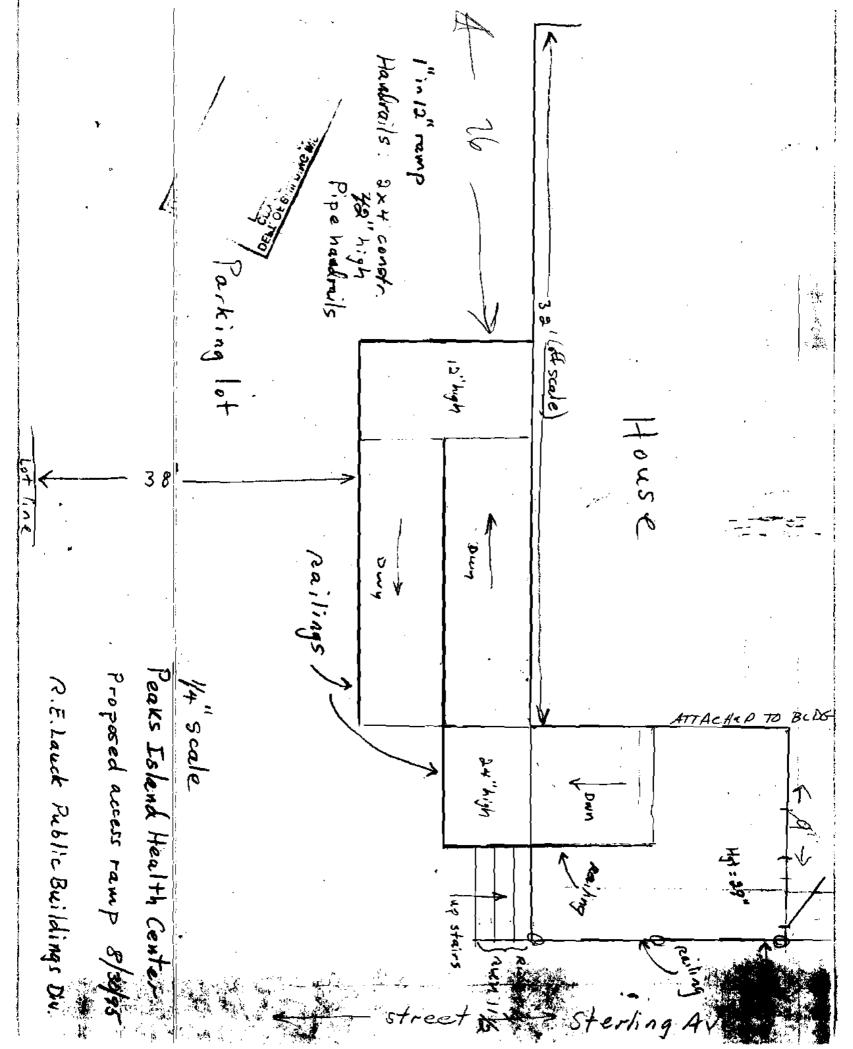

Applicant: Richard Lawek Date: 8/31/95 Staling St. Pents Is Address: 101. Island AUE ? Stuling 87-E-24 Assessors No.: CHECK LIST AGAINST ZONING ORDINANCE Date -Zone Location - I-B Interior or corner lot Use -Sewage Disposal -Rear Yards - 10/10g - 26'Shown side Yards Aside ST \_ 10'reg - 38' Show Front Yards - 20/01 AVELAGE depth - 16'shown - on some foot print MS Projections -Height -Lot Area -Building Area -Area per Family -Width of Lot -Lot Frontage -Off-street Parking ~ Loading Bays -Site Plan ~ Shoreland Zoning -Flood Plains -Steps New or Just ramp on side RENV Set PACK ?

## please check off the appropriate description

÷.,

.

|         | FOUNDATION                          |             | Frost Wall, min 4<br>8"thick                                                        | below grade.        |   |
|---------|-------------------------------------|-------------|-------------------------------------------------------------------------------------|---------------------|---|
| · •     |                                     |             | Sono Tube, 4 <sup>-</sup> be)<br>6 <sup>m</sup> min. on footin<br>bedrock.<br>Ocher |                     | • |
|         | SILL                                | · · · · · · | Size                                                                                |                     |   |
| • •Þ. • | SPAN OF SILL<br>Joist <b>e Span</b> | <br>9'-     | Distance between                                                                    | foundation supports |   |
| •       | JOISTS SIZE                         |             | ( 6 <u>····</u> 2 x 8                                                               | 2 x.10              |   |
|         | DISTANCE BETWEEN JOISTS             | ····/·/·16· | '0.c24                                                                              | O.Cother            |   |
|         | DECKING                             |             | oche                                                                                | c explain           |   |
|         | GUARD HEICHT                        |             | 36"                                                                                 | 42"                 |   |
| •       | DISTANCE BETWEEN BALUSTER           | <u> </u>    | 4" spacing be                                                                       | Ween                |   |
|         |                                     |             | 9 <sup>9</sup> tread<br>81/4" rise                                                  | :                   |   |
| •       | please use space below for dr       | cawing of a | ieck with measure                                                                   | DENCS               |   |
| Þ       |                                     |             |                                                                                     | . т.                |   |
|         |                                     | -           | ••••                                                                                |                     |   |
|         |                                     | •           | · ·                                                                                 |                     |   |
|         |                                     |             |                                                                                     |                     |   |