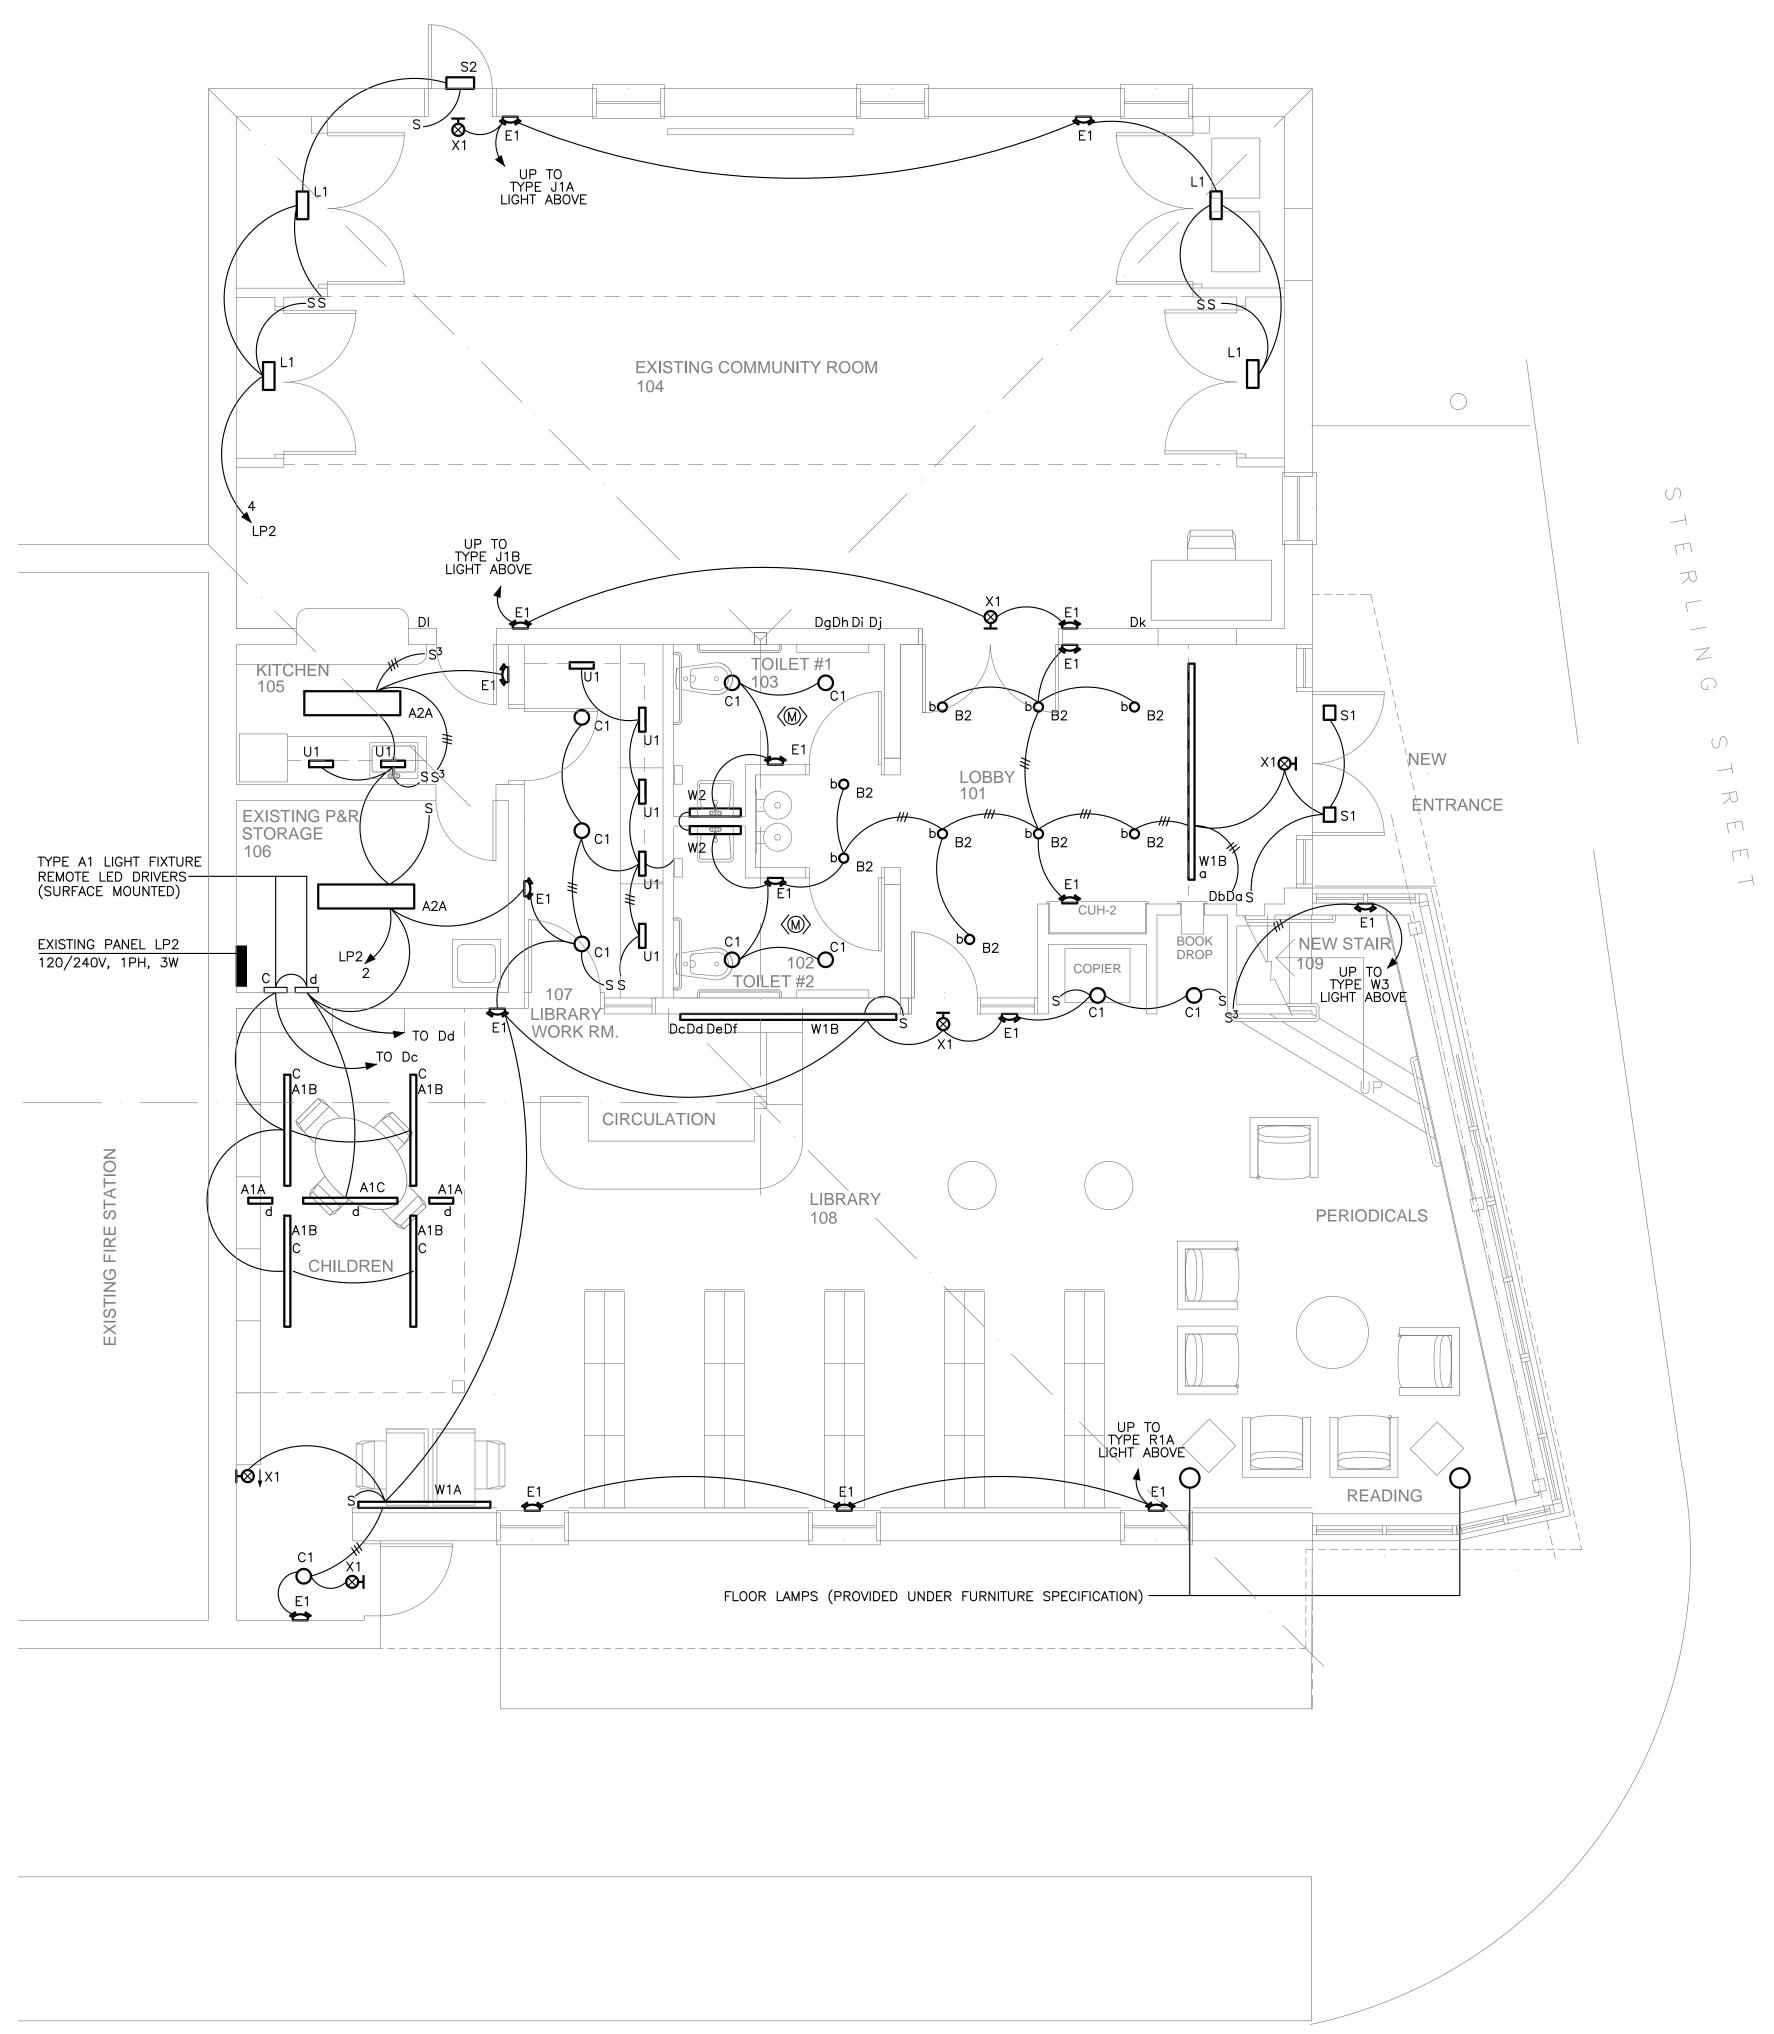

TE OF MA, LAWRENCE BARTLETT No. 7928 Laureun Bartlett 4/12/17 ARCHITECT: **REED & CO. ARCHITECTURE** 46 CUMBERLAND AVE PORTLAND, ME 04101 207 871 5678 INTERIOR DESIGNER: COLE DESIGN PO BOX 361 KITTERY, ME 03904 207 653 0083 STRUCTURAL ENGINEER SHELLEY ENGINEERING PO BOX 1030 GRAY, ME 04039 207 657 8031 MECHANICAL ENGINEER: HOLBROOK ENGINEERING 52 HEATH RD SACO, ME 04072 207 283 9127 ELECTRICAL ENGINEER: BARTLETT DESIGN 942 WASHINGTON STREET BATH, MAINE 04530 207 443 5447 PROPOSED IMPROVEMENTS PEAKS ISLAND COMMUNITY CENTER & LIBRARY FIRST FLOOR LIGHTING Sheet No. E2.1 Scale: 1/4" = 1'-0" Date: 12/12/16 Revised: