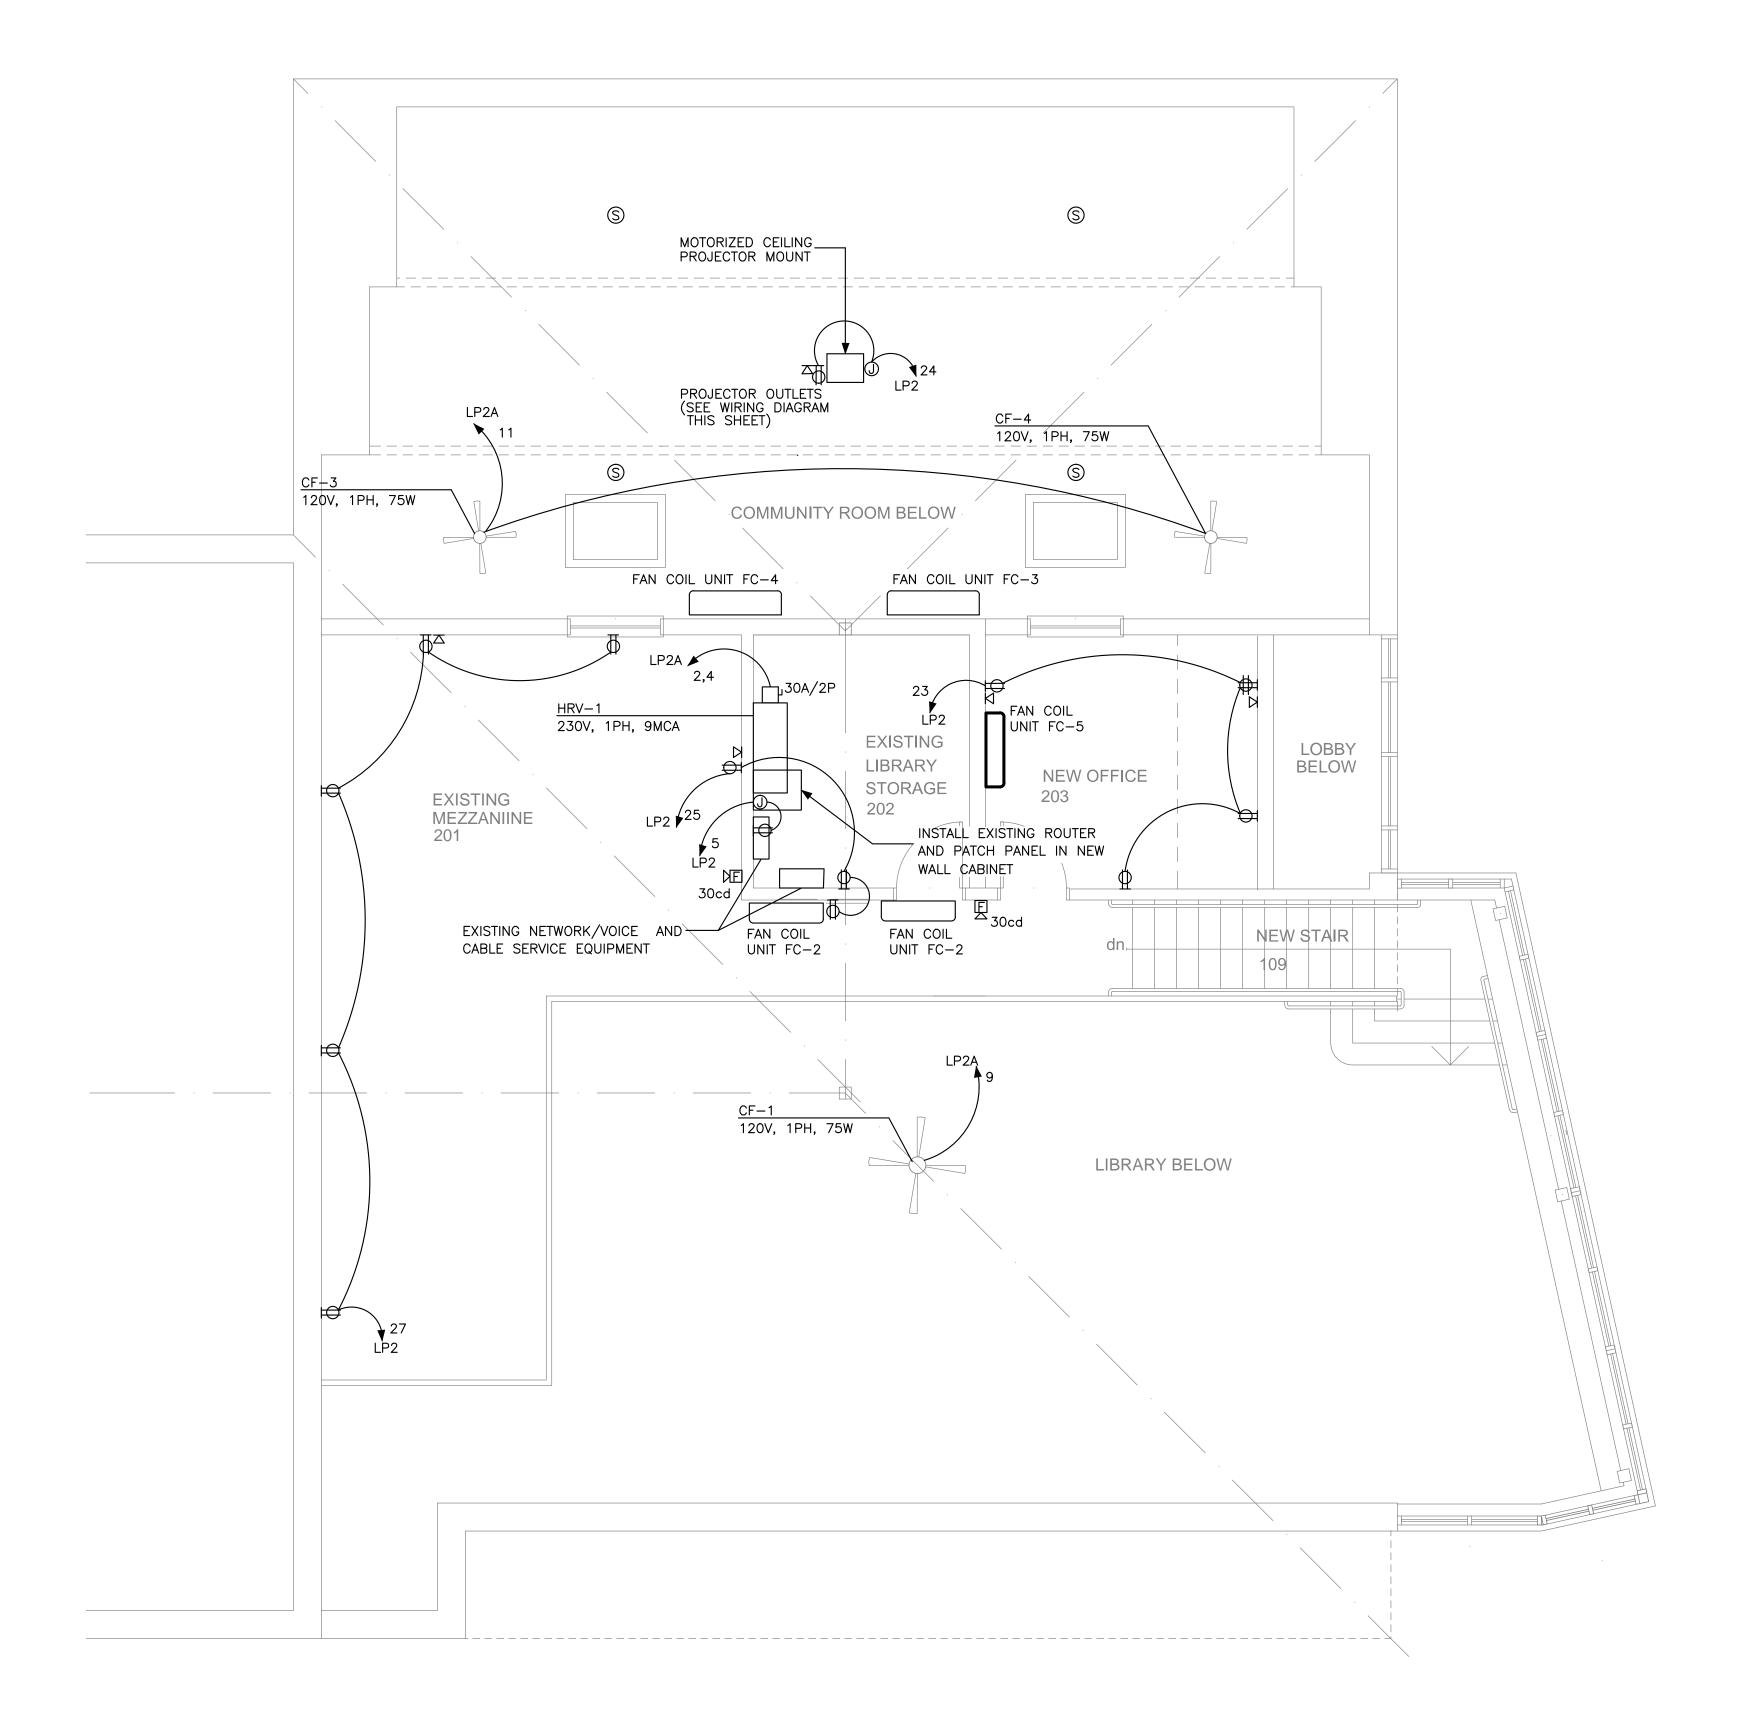

PROPOSED IMPROVEMENTS

PEAKS ISLAND
COMMUNITY
CENTER
& LIBRARY

MEZZANINE POWER

Sheet No.

Scale: 1/4" = 1'-0"

Date: 12/12/16

Revised:

12-21-16 Issued for Review 04-12-17 Issued for Bidding