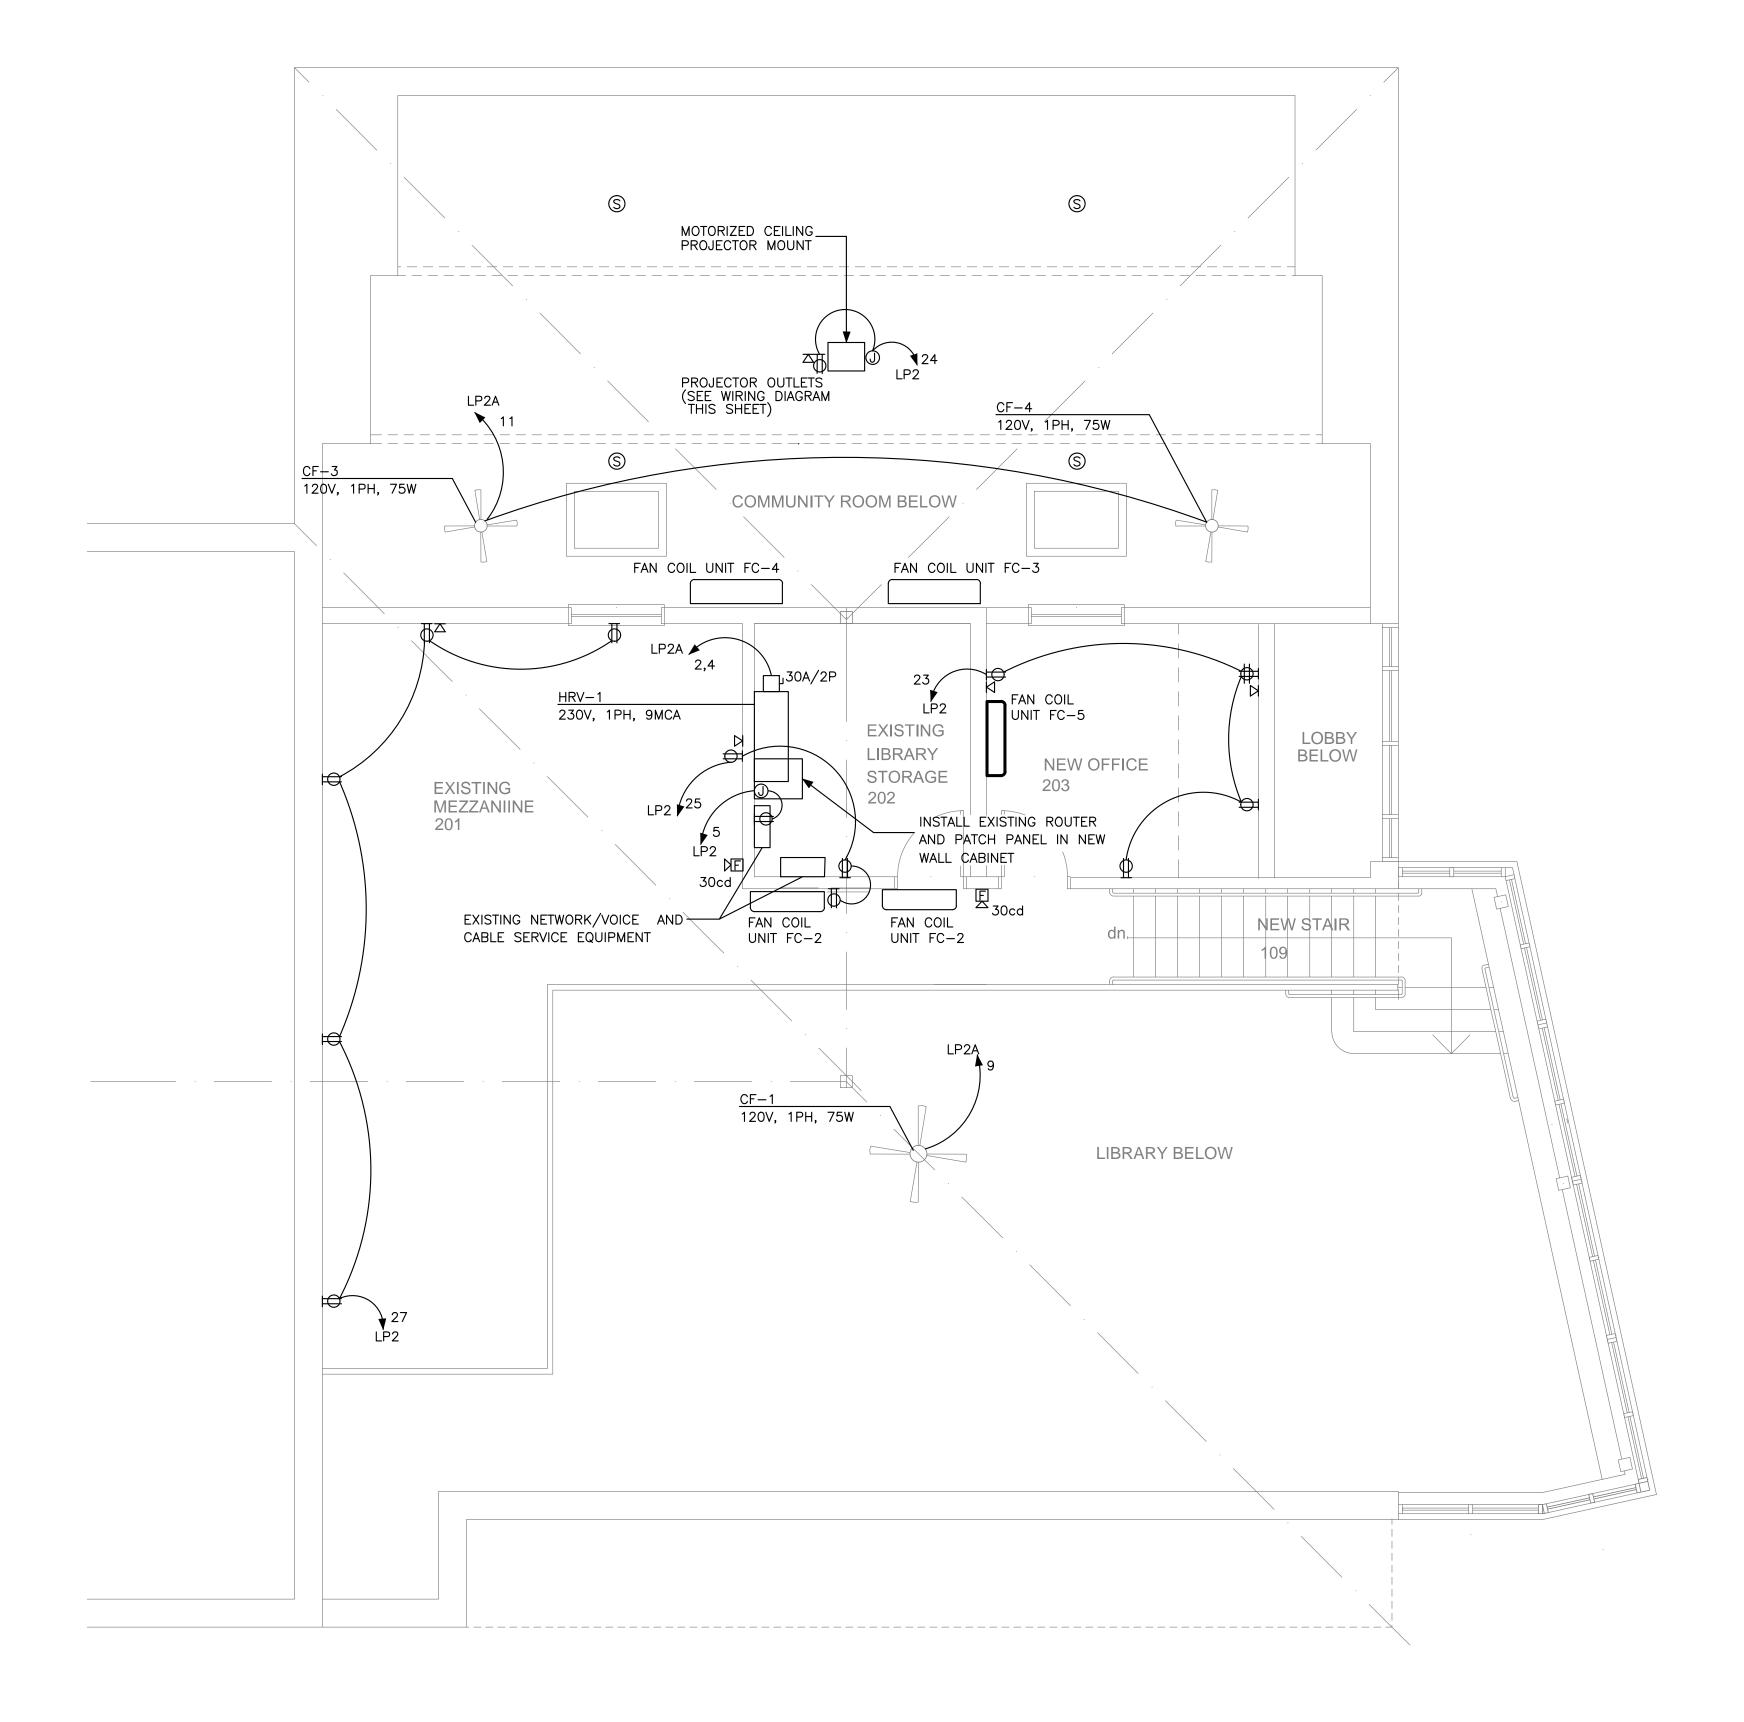

207 443 5447

PROPOSED IMPROVEMENTS

PEAKS ISLAND
COMMUNITY
CENTER
& LIBRARY

MEZZANINE POWER

Sheet No.

Scale: 1/4" = 1'-0"

Date: 12/12/16

Revised: