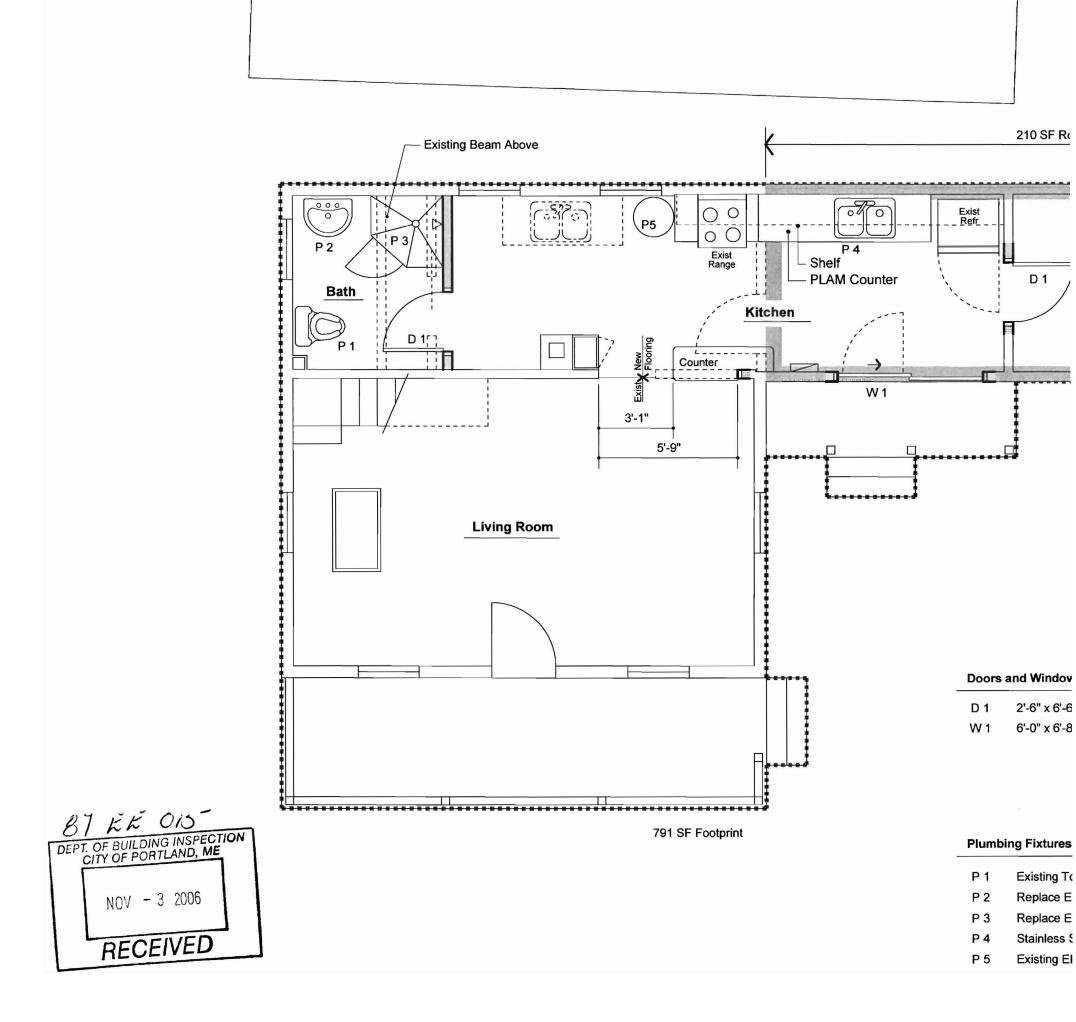

| Location/Address of Construction: 27 5                                                                                                                                                                                   | terling St Peaks Island                                                                                                                                  |                                                                          |
|--------------------------------------------------------------------------------------------------------------------------------------------------------------------------------------------------------------------------|----------------------------------------------------------------------------------------------------------------------------------------------------------|--------------------------------------------------------------------------|
| Total Square Footage of Proposed Structure/A                                                                                                                                                                             |                                                                                                                                                          | Number of Stories                                                        |
| Tax Assessor's Chart, Block & Lot<br>Chart# Block# Lot#<br>SN ZE 15                                                                                                                                                      | Applicant * <u>must</u> be owner, Lessee or Buyer<br>Name Lynn and Mark Wilcox<br>Address 9701d Ocean Herso Rel<br>City, State & Zip (apo Elize Loth MEO | 799-6719                                                                 |
| Lessee/DBA (If Applicable)                                                                                                                                                                                               | Owner (if different from Applicant)<br>Name<br>Address<br>City, State & Zip                                                                              | Cost Of<br>Work: \$<br>C of O Fee: \$<br>Total Fee: \$                   |
| Current legal use (i.e. single family)<br>If vacant, what was the previous use?<br>Proposed Specific use:<br>Is property part of a subdivision?<br>Project description: Reactive Brilder<br>15 exactly as described as g | If yes, please name                                                                                                                                      |                                                                          |
| Contractor's name: Macey Orme<br>Address: PO Box 143 Peaks<br>City, State & Zip Portland Me<br>Who should we contact when the permit is read<br>Mailing address: <u>PT OID Ocean How</u>                                 | s Island T                                                                                                                                               | elephone: 2074687160<br>elephone: <u>780-4893(~</u> )<br>1107 799-6719(H |
| Please submit all of the information                                                                                                                                                                                     | outlined on the applicable Checkli                                                                                                                       | st. Failure to                                                           |