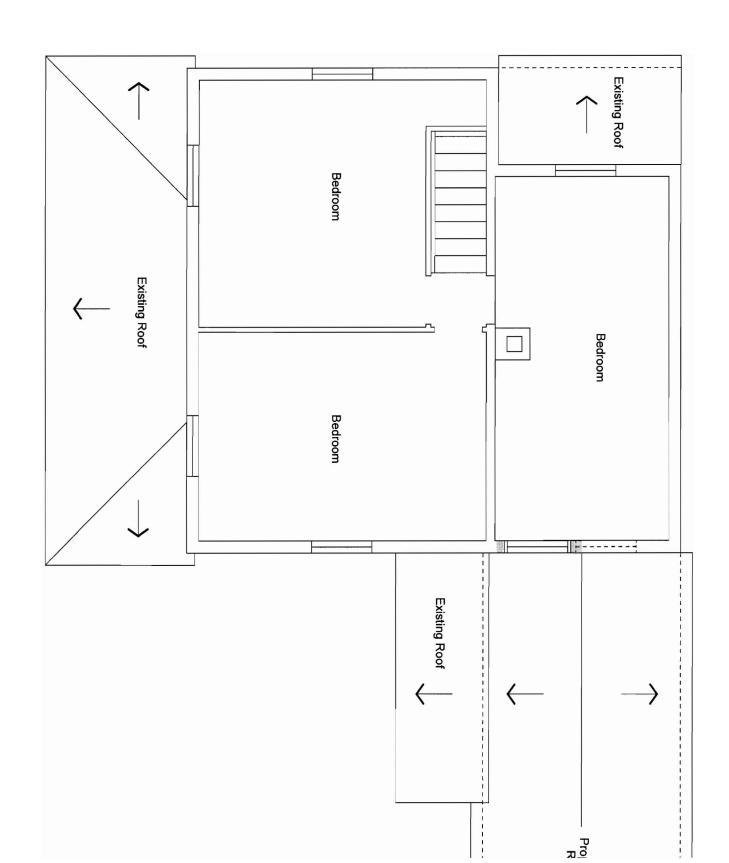

| Location/Address of Construction: 27 5                                                                                                                                                                                   | terling St Peaks Island                                                                                                                                  |                                                                          |
|--------------------------------------------------------------------------------------------------------------------------------------------------------------------------------------------------------------------------|----------------------------------------------------------------------------------------------------------------------------------------------------------|--------------------------------------------------------------------------|
| Total Square Footage of Proposed Structure/A                                                                                                                                                                             |                                                                                                                                                          | Number of Stories                                                        |
| Tax Assessor's Chart, Block & Lot<br>Chart# Block# Lot#<br>SN ZE 15                                                                                                                                                      | Applicant * <u>must</u> be owner, Lessee or Buyer<br>Name Lynn and Mark Wilcox<br>Address 9701d Ocean Herso Rel<br>City, State & Zip (apo Elize Loth MEO | 799-6719                                                                 |
| Lessee/DBA (If Applicable)                                                                                                                                                                                               | Owner (if different from Applicant)<br>Name<br>Address<br>City, State & Zip                                                                              | Cost Of<br>Work: \$<br>C of O Fee: \$<br>Total Fee: \$                   |
| Current legal use (i.e. single family)<br>If vacant, what was the previous use?<br>Proposed Specific use:<br>Is property part of a subdivision?<br>Project description: Reactive Brilder<br>15 exactly as described as g | If yes, please name                                                                                                                                      |                                                                          |
| Contractor's name: Macey Orme<br>Address: PO Box 143 Peaks<br>City, State & Zip Portland Me<br>Who should we contact when the permit is read<br>Mailing address: <u>PT OID Ocean How</u>                                 | s Island T                                                                                                                                               | elephone: 2074687160<br>elephone: <u>780-4893(~</u> )<br>1107 799-6719(H |
| Please submit all of the information                                                                                                                                                                                     | outlined on the applicable Checkli                                                                                                                       | st. Failure to                                                           |