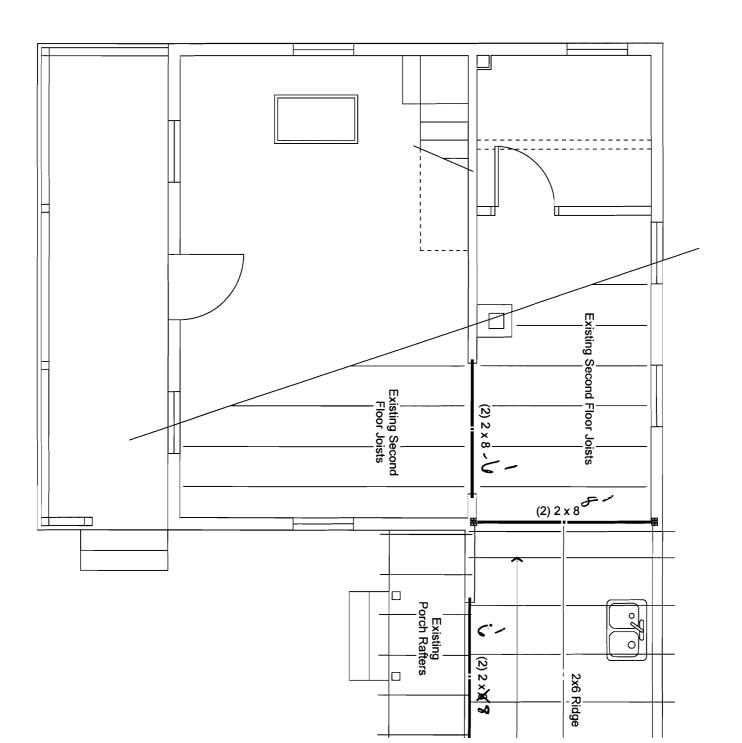

| Location/Address of Construction: 27 5                                                                                                                                                                                   | terling St Peaks Island                                                                                                                                  |                                                                          |
|--------------------------------------------------------------------------------------------------------------------------------------------------------------------------------------------------------------------------|----------------------------------------------------------------------------------------------------------------------------------------------------------|--------------------------------------------------------------------------|
| Total Square Footage of Proposed Structure/A                                                                                                                                                                             |                                                                                                                                                          | Number of Stories                                                        |
| Tax Assessor's Chart, Block & Lot<br>Chart# Block# Lot#<br>SN ZE 15                                                                                                                                                      | Applicant * <u>must</u> be owner, Lessee or Buyer<br>Name Lynn and Mark Wilcox<br>Address 9701d Ocean Herso Rel<br>City, State & Zip (apo Elize Loth MEO | 799-6719                                                                 |
| Lessee/DBA (If Applicable)                                                                                                                                                                                               | Owner (if different from Applicant)<br>Name<br>Address<br>City, State & Zip                                                                              | Cost Of<br>Work: \$<br>C of O Fee: \$<br>Total Fee: \$                   |
| Current legal use (i.e. single family)<br>If vacant, what was the previous use?<br>Proposed Specific use:<br>Is property part of a subdivision?<br>Project description: Reactive Brilder<br>15 exactly as described as g | If yes, please name                                                                                                                                      |                                                                          |
| Contractor's name: Macey Orme<br>Address: PO Box 143 Peaks<br>City, State & Zip Portland Me<br>Who should we contact when the permit is read<br>Mailing address: <u>PT OID Ocean How</u>                                 | s Island T                                                                                                                                               | elephone: 2074687160<br>elephone: <u>780-4893(~</u> )<br>1107 799-6719(H |
| Please submit all of the information                                                                                                                                                                                     | outlined on the applicable Checkli                                                                                                                       | st. Failure to                                                           |