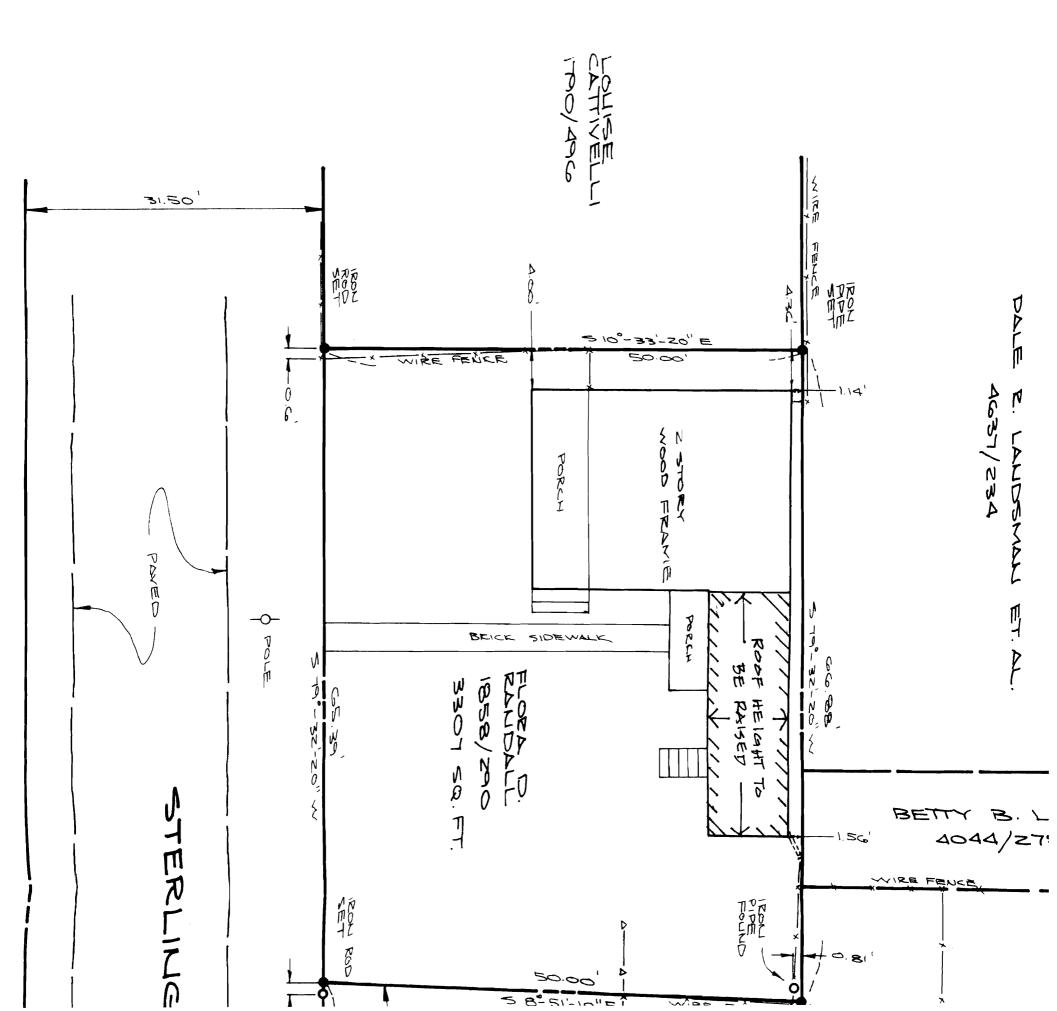

| Location/Address of Construction: 27 5                                                                                                                                                                                   | terling St Peaks Island                                                                                                                                  |                                                                          |
|--------------------------------------------------------------------------------------------------------------------------------------------------------------------------------------------------------------------------|----------------------------------------------------------------------------------------------------------------------------------------------------------|--------------------------------------------------------------------------|
| Total Square Footage of Proposed Structure/A                                                                                                                                                                             |                                                                                                                                                          | Number of Stories                                                        |
| Tax Assessor's Chart, Block & Lot<br>Chart# Block# Lot#<br>SN ZE 15                                                                                                                                                      | Applicant * <u>must</u> be owner, Lessee or Buyer<br>Name Lynn and Mark Wilcox<br>Address 9701d Ocean Herso Rel<br>City, State & Zip (apo Elize Loth MEO | 799-6719                                                                 |
| Lessee/DBA (If Applicable)                                                                                                                                                                                               | Owner (if different from Applicant)<br>Name<br>Address<br>City, State & Zip                                                                              | Cost Of<br>Work: \$<br>C of O Fee: \$<br>Total Fee: \$                   |
| Current legal use (i.e. single family)<br>If vacant, what was the previous use?<br>Proposed Specific use:<br>Is property part of a subdivision?<br>Project description: Reactive Brilder<br>15 exactly as described as g | If yes, please name                                                                                                                                      |                                                                          |
| Contractor's name: Macey Orme<br>Address: PO Box 143 Peaks<br>City, State & Zip Portland Me<br>Who should we contact when the permit is read<br>Mailing address: <u>PT OID Ocean How</u>                                 | s Island T                                                                                                                                               | elephone: 2074687160<br>elephone: <u>780-4893(~</u> )<br>1107 799-6719(H |
| Please submit all of the information                                                                                                                                                                                     | outlined on the applicable Checkli                                                                                                                       | st. Failure to                                                           |