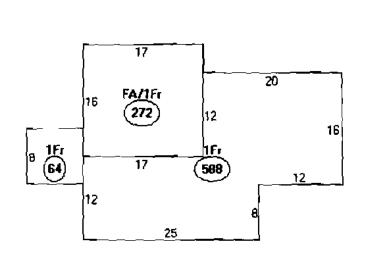

Applicant: Eisenberg AUNISPE

Date:

Address:

C-B-L: 87-2-012

CHECK-LIST AGAINST ZONING ORDINANCE

Date - 03/10/06

Zone Location - R-I

Interior or corner lot-

Proposed Use Work - Expand Roofline / Dunner

Servage Disposal -

Loi Street Frontage -

Front Yard -

Rear Yard -

Side Yard -

Projections -

Width of Lot -

Helght -

Lot Area -

Lot Coverage/Impervious Surface -

Area per Family -

Off-street Parking -

Loading Bays -

Site Plan -

Shoreland Zoning/Stream Protection -