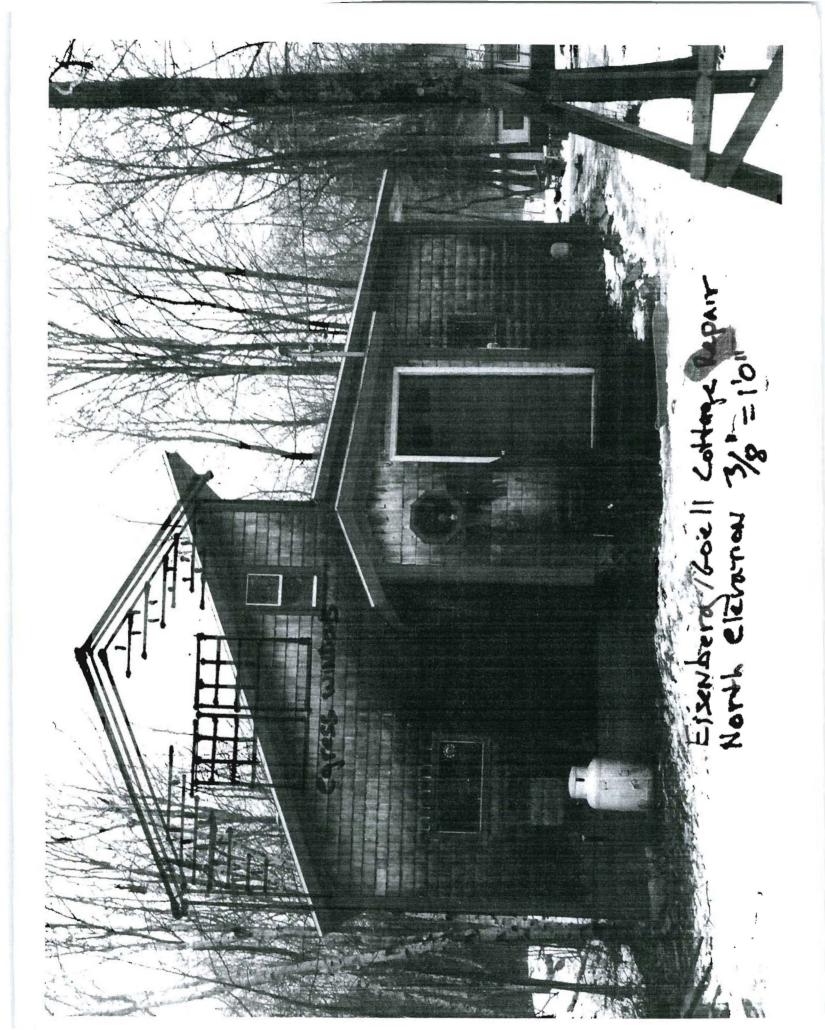

Proposed Use Work - Expand Roofline / Dunner

Servage Disposal -

Loi Street Frontage -

Front Yard -

Rear Yard -

Side Yard -

Projections -

Width of Lot -