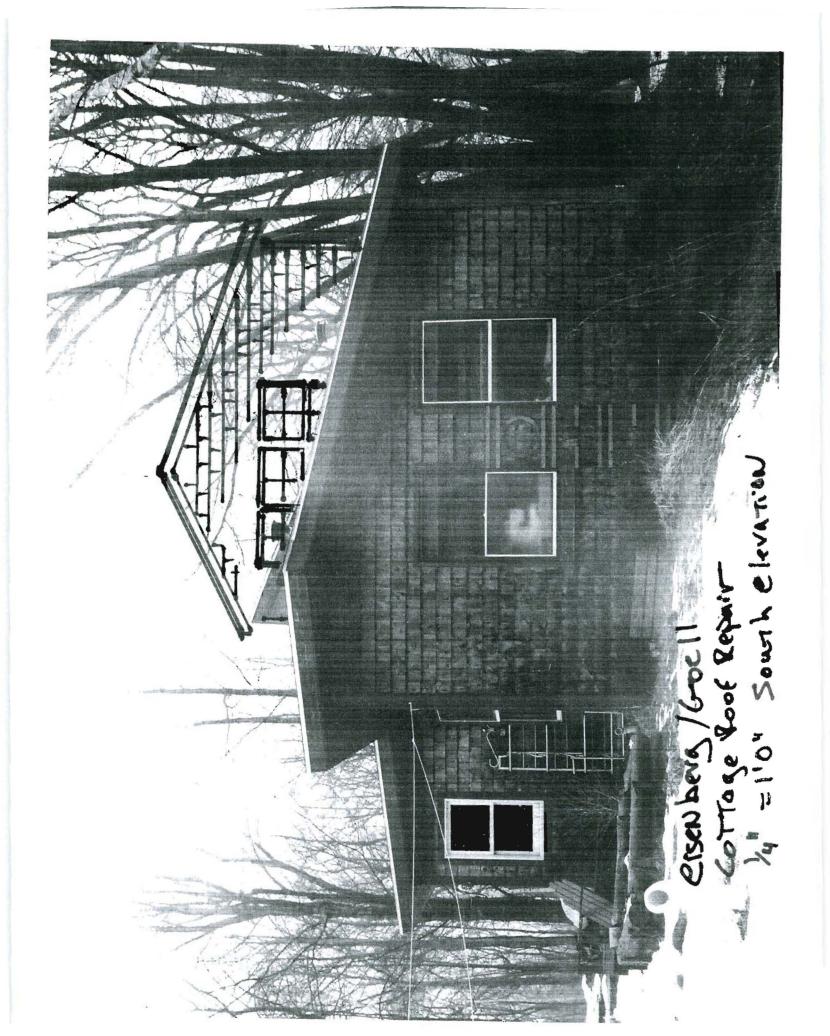

Proposed Use Work - Expand Roofline / Dunner

Servage Disposal -

Loi Street Frontage -

Front Yard -

Rear Yard -

Side Yard -

Projections -

Width of Lot -