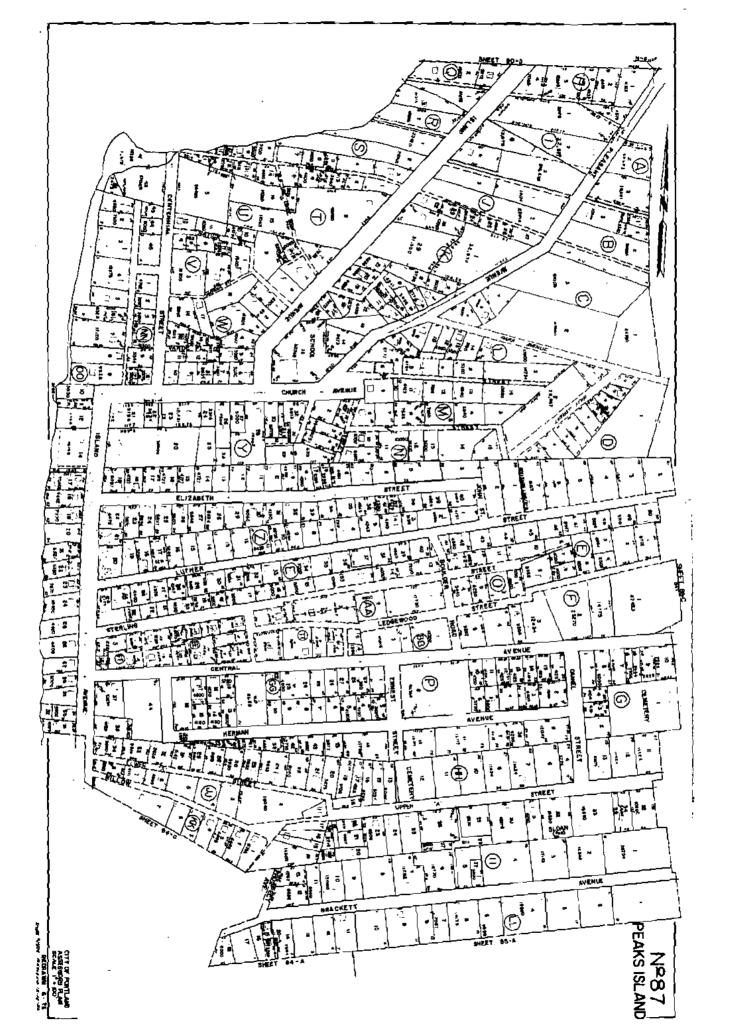

ST PEAKS ISLAND 12000 SF

### Current Assessed Valuation For Fiscal Year 2006

Land \$113,410 Building \$61,140 Total \$174,550

# Estimated Assessed Valuation For Fiscal Year 2007\*

Land 5193,000 **Building** \$70,200

Totel \$263,200

\* Value subject to change based upon review of property status as of 4/1/06. The tax rate will be determined by City Council in May 2006.

### Property Information

Year Built 1950 **Style** Old Style Story Height

**Sq. Ft.** 1933

Total Acres

Bedrooms

Full Baths

Half Bathe

Total Rooms

Attic None Betement Pier/slab

## Outbuildings

**Type** Shed-Frame Quantity

Year Built 1950

51xe 12x14 Grade

Condition A

### Sales Information

Date

Type

Price

Book/Page

Picture and Sketch

Picture

fitetch

Tex Map

Click here to view Tax Roll Information.





## CITY OF PORTLAND, MAINE

**Department of Building Inspections** 

| Feb. 10 2006                                               |
|------------------------------------------------------------|
| Received from                                              |
| Location of Work                                           |
| Cost of Construction \$                                    |
| Permit Fee \$                                              |
| Building (IL) Plumbing (I5) Electrical (I2) Site Plan (U2) |
| Other                                                      |
| CBL: 087 DO13                                              |
| Check #: 10056 Total Collected s 11,00                     |
| THE IS NOT A DEDMIT                                        |

# THIS IS NOT A PERMIT

No work i