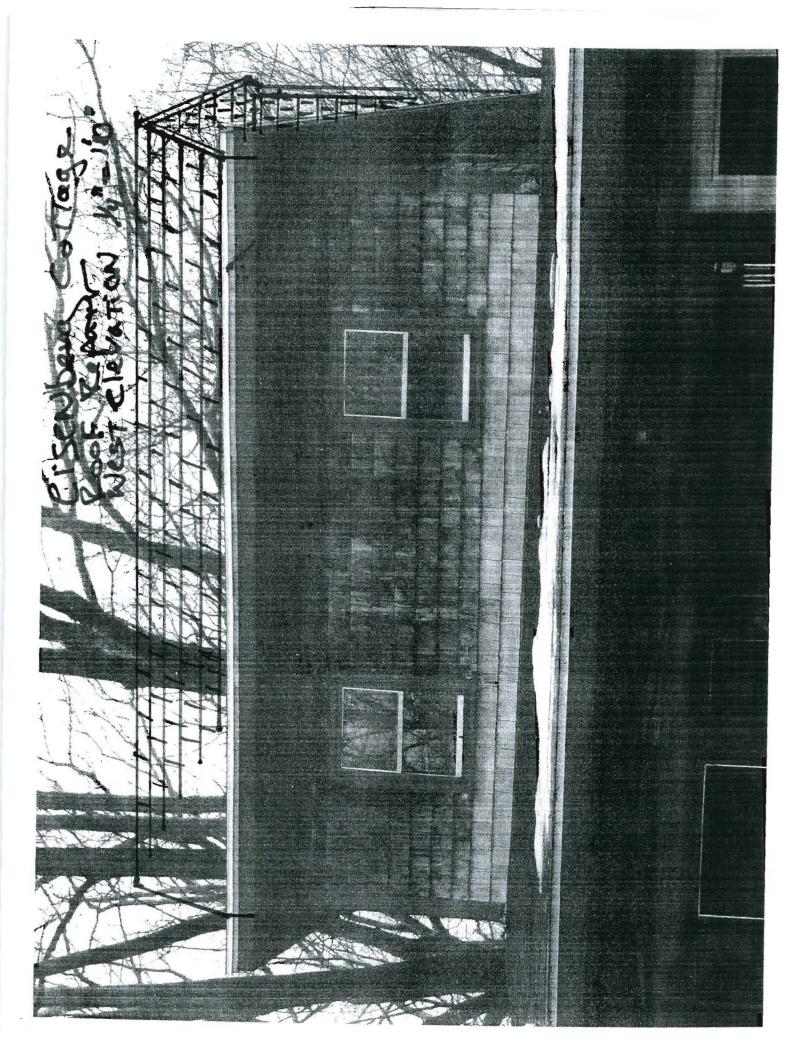

Proposed Use Work - Expand Roofline / Dunner

Servage Disposal -

Loi Street Frontage -

Front Yard -

Rear Yard -

Side Yard -

Projections -

Width of Lot -