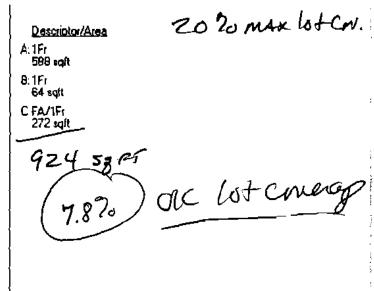

Applicant: Eisenberg AUNISPE

Date:

Address:

C-B-L: 87-2-012

CHECK-LIST AGAINST ZONING ORDINANCE

Date - 03/10/06

Zone Location - R-I

Interior or corner lot-

Proposed Use Work - Expand Roofline / Dunner

Servage Disposal -

Loi Street Frontage -

Front Yard -

Rear Yard -

Side Yard -

Projections -

Width of Lot -

Helght -

Lot Area -

Lot Coverage/Impervious Surface -

Area per Family -

Off-street Parking -

Loading Bays -

Site Plan -

Shoreland Zoning/Stream Protection -