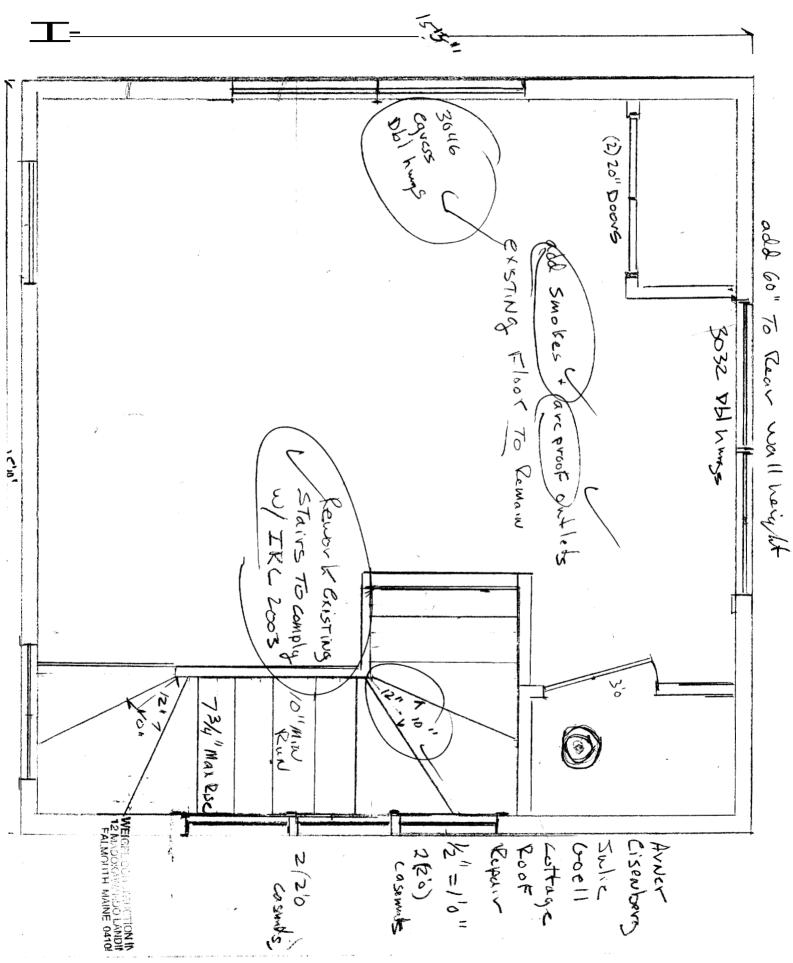

| Location/Address of Construction:                                                                                                                                                                       | iley ST, Peaks                                    | Island            |  |  |  |  |  |
|---------------------------------------------------------------------------------------------------------------------------------------------------------------------------------------------------------|---------------------------------------------------|-------------------|--|--|--|--|--|
| Total Square Footage of Proposed Structure                                                                                                                                                              | Square Footage of Lot                             |                   |  |  |  |  |  |
| -0-                                                                                                                                                                                                     | 42000 +/-                                         | -                 |  |  |  |  |  |
| Tax Assessor's Chart, Block & Lot                                                                                                                                                                       | Owner:                                            | Telephone:        |  |  |  |  |  |
| Chart# Block# Lot#                                                                                                                                                                                      | avwer                                             | 766-2945          |  |  |  |  |  |
| 87 \$ 12,13,14,15                                                                                                                                                                                       |                                                   |                   |  |  |  |  |  |
| Lessee/Buyer's Name (If Applicable)                                                                                                                                                                     | Applicant name, address & telephone; Co           | ost Of            |  |  |  |  |  |
|                                                                                                                                                                                                         | Weigel, Construction W                            | ork: \$ 70,000,   |  |  |  |  |  |
|                                                                                                                                                                                                         | Weigel Construction W<br>12 made valuando 100 F   | ee. \$ ///.       |  |  |  |  |  |
|                                                                                                                                                                                                         | Falmouth, ME Ogust                                |                   |  |  |  |  |  |
|                                                                                                                                                                                                         | C                                                 | of O Fee: \$      |  |  |  |  |  |
| Current Specific use:                                                                                                                                                                                   | single tome                                       | leg               |  |  |  |  |  |
| If vacant, what was the previous use?                                                                                                                                                                   |                                                   |                   |  |  |  |  |  |
| Proposed Specific use:                                                                                                                                                                                  | YULL I                                            |                   |  |  |  |  |  |
| Project description: Raise back wall of existing 16 x16                                                                                                                                                 |                                                   |                   |  |  |  |  |  |
| Project description: Raise back wall of existing 16'x16'  3ND Floor bedrown, Retraine Roof To increase Depth  Ch Insulation, Remover existing Stairmany to comply w/TRO  (NOChange IN Floor dimensions) |                                                   |                   |  |  |  |  |  |
| the Insulation Remover existing Stairway to comply with                                                                                                                                                 |                                                   |                   |  |  |  |  |  |
| Contractor's name, address & telephone:                                                                                                                                                                 | NOE Marge IN 11880 C                              | - ( W. CS(0105)   |  |  |  |  |  |
| Real West of                                                                                                                                                                                            | dy: Weigel Constructi                             | DEPT. OF RUIL DU  |  |  |  |  |  |
| Who should we contact when the permit is read                                                                                                                                                           | dy: Weigel Constructi                             | CITY OF PORTI AND |  |  |  |  |  |
| Mailing address:                                                                                                                                                                                        | Phone:                                            | LAND, ME          |  |  |  |  |  |
| WEIGEL CONSTRUCTION INC.                                                                                                                                                                                | 776-4636                                          | FEB 10 2009       |  |  |  |  |  |
| 12 MADOKAWANDO LANDING                                                                                                                                                                                  | Call                                              | 1 1 1             |  |  |  |  |  |
| Diamental Sale in Committee                                                                                                                                                                             | lined in the Commercial Application the           | LIII DE C         |  |  |  |  |  |
| Failure to do so will result in the automation                                                                                                                                                          | mied in the Commercial Application the            | CKINE CENTED      |  |  |  |  |  |
| i andie to do so will result in the automis                                                                                                                                                             | ace demai of your permit.                         |                   |  |  |  |  |  |
|                                                                                                                                                                                                         | scope of the project, the Planning and Developmen | t Department may  |  |  |  |  |  |

- 107 fo 1911 H

Projections -

יצונום גנוגנן -

- צפנוג בנוו.נן

Front Yard -

Lot Street Frontage -

- Inzogzia ognurd

Proposed Use Work -Expand Roofling / Durman