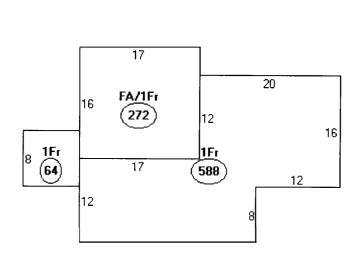

### **Property Information**

| . roporty nin      | Omation            |                   |                     |                      |                       |
|--------------------|--------------------|-------------------|---------------------|----------------------|-----------------------|
| Year Built<br>1950 | Style<br>Old Style | Story Height<br>1 | <b>Sq. Ft.</b> 1033 | Total Acres<br>0.275 |                       |
| Bedrooms<br>1      | Full Baths         | Half Baths        | Total Rooms<br>4    | Attic<br>None        | Basement<br>Pier/slab |

### Outbuildings

| Туре       | Quantity | Year Built | Size  | Grade | Condition |
|------------|----------|------------|-------|-------|-----------|
| SHED-FRAME | 1        | 1950       | 12X14 | C     | A         |