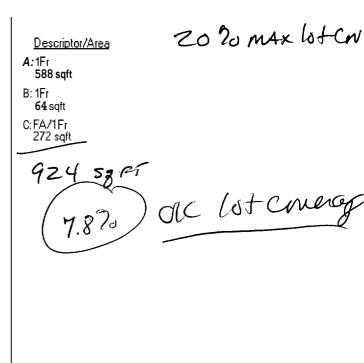

### **Property Information**

| . roporty nin      | Omation            |                   |                     |                      |                       |
|--------------------|--------------------|-------------------|---------------------|----------------------|-----------------------|
| Year Built<br>1950 | Style<br>Old Style | Story Height<br>1 | <b>Sq. Ft.</b> 1033 | Total Acres<br>0.275 |                       |
| Bedrooms<br>1      | Full Baths         | Half Baths        | Total Rooms<br>4    | Attic<br>None        | Basement<br>Pier/slab |