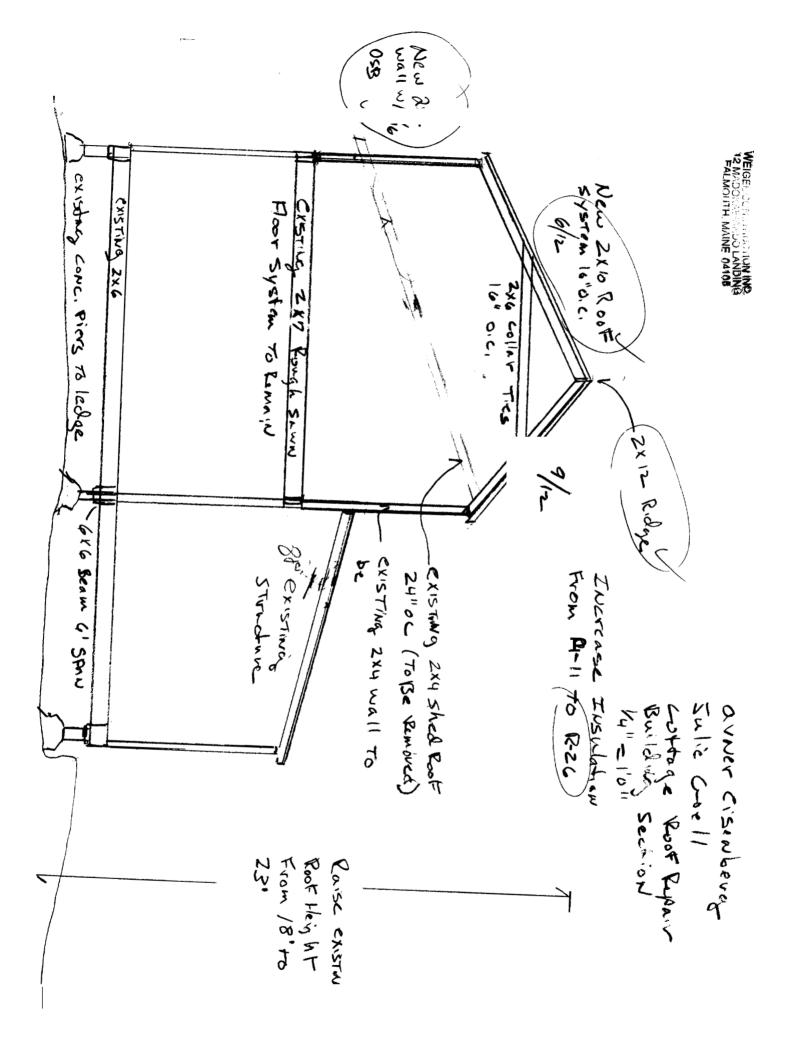

| Location/Address of Construction:                                                                                                                                                                       | iley ST, Peaks                                    | Island            |  |  |  |  |  |
|---------------------------------------------------------------------------------------------------------------------------------------------------------------------------------------------------------|---------------------------------------------------|-------------------|--|--|--|--|--|
| Total Square Footage of Proposed Structure                                                                                                                                                              | Square Footage of Lot                             |                   |  |  |  |  |  |
| -0-                                                                                                                                                                                                     | 42000 +/-                                         | -                 |  |  |  |  |  |
| Tax Assessor's Chart, Block & Lot                                                                                                                                                                       | Owner:                                            | Telephone:        |  |  |  |  |  |
| Chart# Block# Lot#                                                                                                                                                                                      | avwer                                             | 766-2945          |  |  |  |  |  |
| 87 \$ 12,13,14,15                                                                                                                                                                                       |                                                   |                   |  |  |  |  |  |
| Lessee/Buyer's Name (If Applicable)                                                                                                                                                                     | Applicant name, address & telephone; Co           | ost Of            |  |  |  |  |  |
|                                                                                                                                                                                                         | Weigel, Construction W                            | ork: \$ 70,000,   |  |  |  |  |  |
|                                                                                                                                                                                                         | Weigel Construction W<br>12 made valuando 100 F   | ee. \$ ///.       |  |  |  |  |  |
|                                                                                                                                                                                                         | Falmouth, ME Ogust                                |                   |  |  |  |  |  |
|                                                                                                                                                                                                         | C                                                 | of O Fee: \$      |  |  |  |  |  |
| Current Specific use:                                                                                                                                                                                   | single tome                                       | leg               |  |  |  |  |  |
| If vacant, what was the previous use?                                                                                                                                                                   |                                                   |                   |  |  |  |  |  |
| Proposed Specific use:                                                                                                                                                                                  | YULL I                                            |                   |  |  |  |  |  |
| Project description: Raise back wall of existing 16 x16                                                                                                                                                 |                                                   |                   |  |  |  |  |  |
| Project description: Raise back wall of existing 16'x16'  3ND Floor bedrown, Retraine Roof To increase Depth  Ch Insulation, Remover existing Stairmany to comply w/TRO  (NOChange IN Floor dimensions) |                                                   |                   |  |  |  |  |  |
| the Insulation Remover existing Stairway to comply with                                                                                                                                                 |                                                   |                   |  |  |  |  |  |
| Contractor's name, address & telephone:                                                                                                                                                                 | NOE Marge IN 11880 C                              | - ( W. CS(0105)   |  |  |  |  |  |
| Real West of                                                                                                                                                                                            | dy: Weigel Constructi                             | DEPT. OF RUIL DU  |  |  |  |  |  |
| Who should we contact when the permit is read                                                                                                                                                           | dy: Weigel Constructi                             | CITY OF PORTI AND |  |  |  |  |  |
| Mailing address:                                                                                                                                                                                        | Phone:                                            | LAND, ME          |  |  |  |  |  |
| WEIGEL CONSTRUCTION INC.                                                                                                                                                                                | 776-4636                                          | FEB 10 2009       |  |  |  |  |  |
| 12 MADOKAWANDO LANDING                                                                                                                                                                                  | Call                                              | 1 1 1             |  |  |  |  |  |
| Diamental Sale in Committee                                                                                                                                                                             | lined in the Commercial Application the           | LIII DE C         |  |  |  |  |  |
| Failure to do so will result in the automation                                                                                                                                                          | mied in the Commercial Application the            | CKINE CENTED      |  |  |  |  |  |
| i andie to do so will result in the automis                                                                                                                                                             | ace demai of your permit.                         |                   |  |  |  |  |  |
|                                                                                                                                                                                                         | scope of the project, the Planning and Developmen | t Department may  |  |  |  |  |  |

- 107 fo 1911 H

Projections -

יצונום גנוגנן -

- צפנוג בנוו.נן

Front Yard -

Lot Street Frontage -

- Inzogzia ognurd

Proposed Use Work -Expand Roofling / Durman