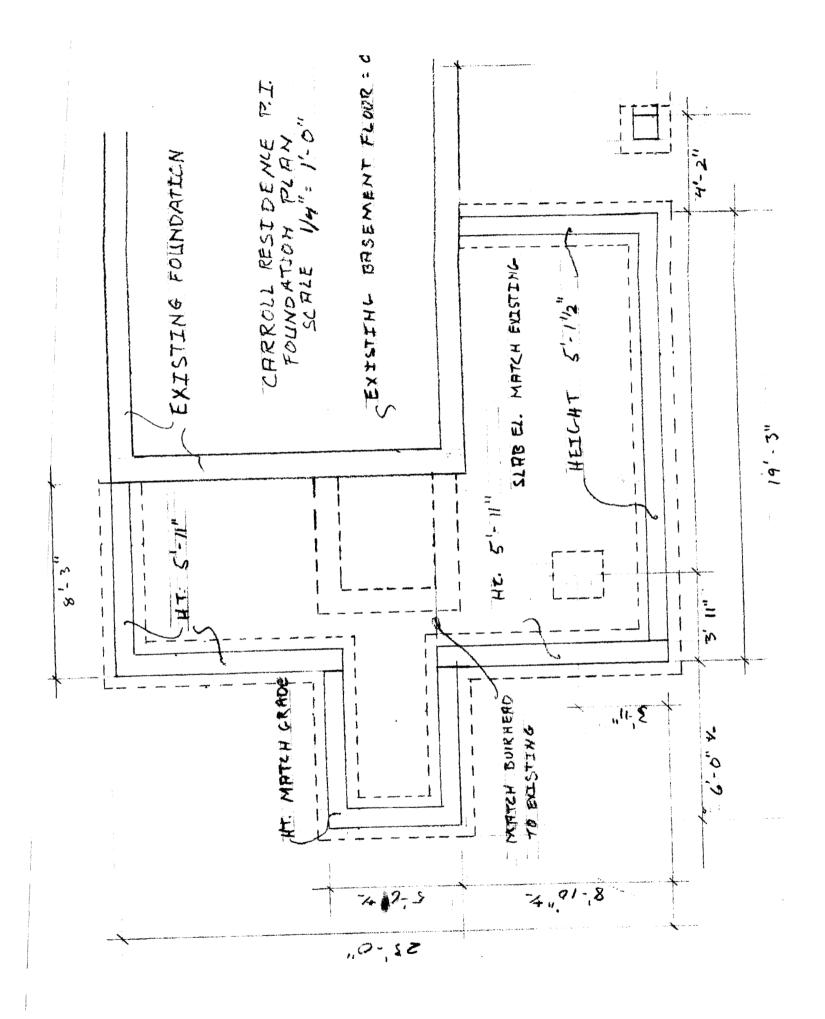

| <u> </u>                     |                                           |  |  |  |  |

This is not a permit; you may not commence ANY work until the permit is issued.





## Carroll Residence Mudroom/Kitchen Addition

### Scope of Work and Specifications

#### Frame and make weather-tight.

**Floor:** sill sealer, p.t. sill plates, 2 x **8** joists, (2 x 10 at mudroom), <sup>3</sup>/<sub>4</sub>" CDX T&G plywood floor deck, glued and nailed (**2** layers <sup>3</sup>/<sub>4</sub>" CDX, T&G plywood deck at mudroom, screwed 6" o.c.), hangers, ledgers, as needed.

**Walls: 2** x **6** kd studs, 16" on center,  $\frac{1}{2}$  **CDX** plywood sheathing, Typar wind barrier. Install windows and exterior door w/storm door. Exterior trim 5/4" pine at corners, windows, and doors to match existing (back-primed by owner). White cedar shingles, 5" reveal to match existing.

**Roof:** 2 x **8 kd** rafters, 16" on center, ½" CDX plywood roof deck, Ice & Water Shield at