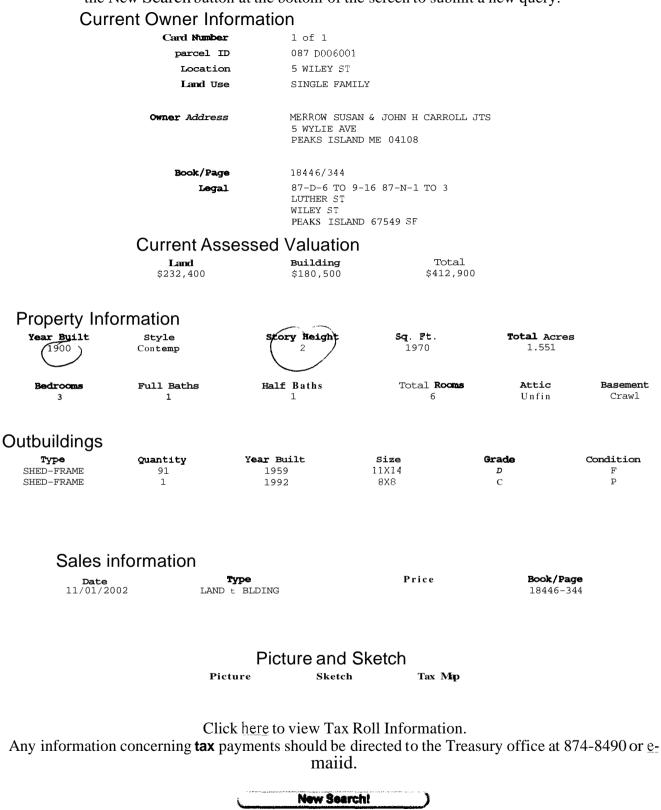

ht hand operation. Coastal hardware |
| Cellar<br>stairs | <b>5/4</b> Pine, <b>4</b> -panel, interior |                    | Morgan, or equal                                                                                                                                                                                                       |
| Interior, gla    | ss panel door                              |                    | Morgan M-3912, tempered glass, <b>3W x</b> 5H lights, door size <b>2'8</b> " x 6'6". Left-hand, outswing.                                                                                                              |

This page contains a detailed description of the Parcel ID you selected. Press the New Search button at the bottom of the screen to submit a new query.



8/28/2006





| City of Portland, Maine - Building or Use Permit                                                                                                                                     |                           |                  | Permit No:             | Date Applied For:  | CBL:           |  |
|--------------------------------------------------------------------------------------------------------------------------------------------------------------------------------------|---------------------------|------------------|------------------------|--------------------|----------------|--|
| 389 Congress Street, 04101 Tel: (207) 874-8703, Fax: (207) 874-8716       06-1197       08/14/2006       087 D006001                                                                 |