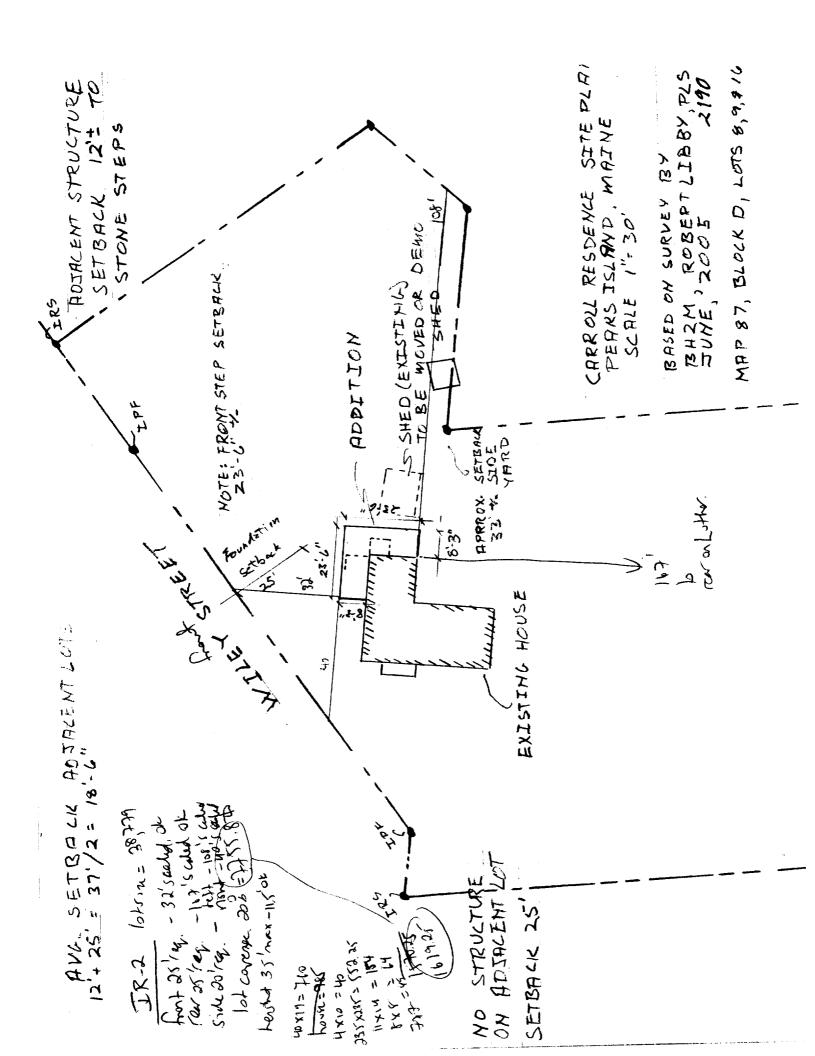

| <u> </u>                     |                                           |  |  |  |  |

This is not a permit; you may not commence ANY work until the permit is issued.





## Carroll Residence Mudroom/Kitchen Addition

### Scope of Work and Specifications

#### Frame and make weather-tight.

**Floor:** sill sealer, p.t. sill plates, 2 x **8** joists, (2 x 10 at mudroom), <sup>3</sup>/<sub>4</sub>" CDX T&G plywood floor deck, glued and nailed (**2** layers <sup>3</sup>/<sub>4</sub>" CDX, T&G plywood deck at mudroom, screwed 6" o.c.), hangers, ledgers, as needed.

**Walls: 2** x **6** kd studs, 16" on center,  $\frac{1}{2}$  **CDX** plywood sheathing, Typar wind barrier. Install windows and exterior door w/storm door. Exterior trim 5/4" pine at corners, windows, and doors to match existing (back-primed by owner). White cedar shingles, 5" reveal to match existing.

**Roof:** 2 x **8 kd** rafters, 16" on center, ½" CDX plywood roof deck, Ice & Water Shield a