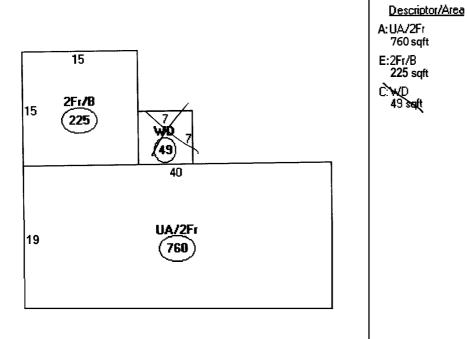

on. Coastal hardware |
| Cellar<br>stairs | <b>5/4</b> Pine, <b>4</b> -panel, interior |                    | Morgan, or equal                                                                                                                                                                                                       |
| Interior, gla    | ss panel door                              |                    | Morgan M-3912, tempered glass, <b>3W x</b> 5H lights, door size <b>2'8</b> " x 6'6". Left-hand, outswing.                                                                                                              |

This page contains a detailed description of the Parcel ID you selected. Press the New Search button at the bottom of the screen to submit a new query.



8/28/2006





| City of Portland, Maine - Building or Use Permit                                                                                                                                     |                           |                  | Permit No:             | Date Applied For:  | CBL:           |  |
|--------------------------------------------------------------------------------------------------------------------------------------------------------------------------------------|---------------------------|------------------|------------------------|--------------------|----------------|--|
| 389 Congress Street, 04101 Tel: (207) 874-8703, Fax: (207) 874-8716       06-1197       08/14/2006       087 D006001                                                                 |