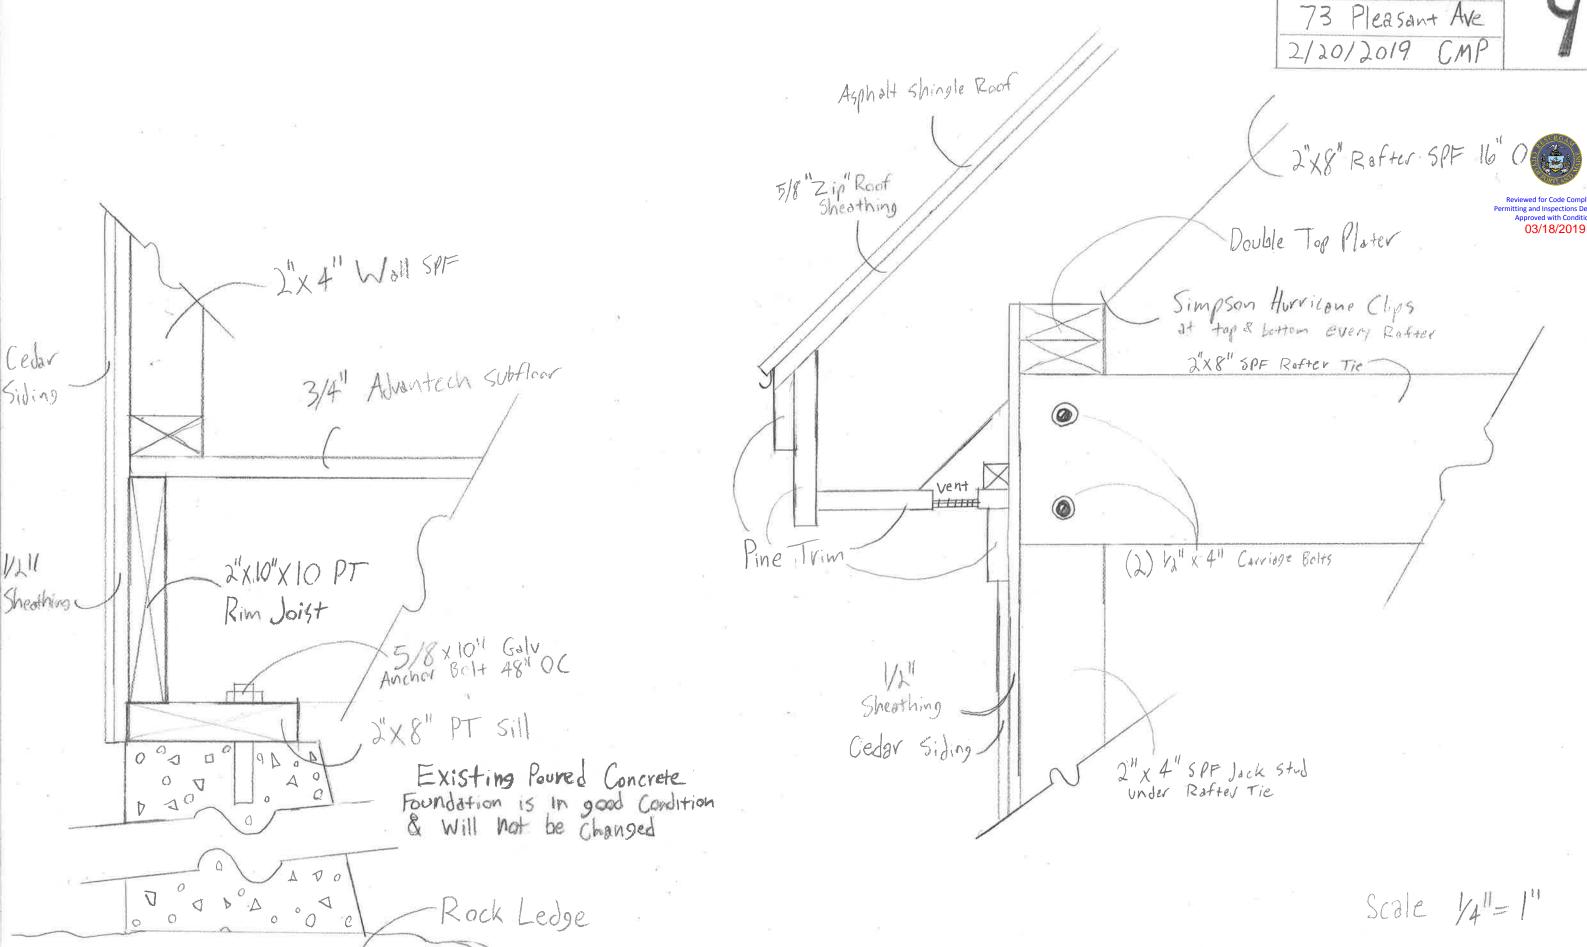

First Floor Framing Scale 1/4"=12"

Approved with Condition 03/18/2019

Storage Loft Framing Scale 1/4" = 12"

Sections
73 Pleasant Ave
2/20/2019 CMP

Scale 14"=12"

pproved with Conditio 03/18/2019

Material Sections