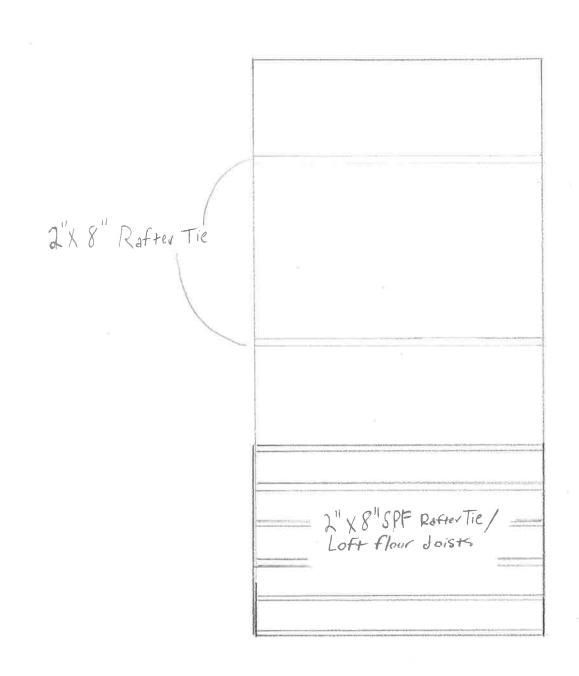

First Floor Framing Scale 1/4"=12"

Approved with Condition 03/18/2019

Storage Loft Framing Scale 1/4" = 12"

Sections
73 Pleasant Ave
2/20/2019 CMP

Scale 14"=12"

pproved with Conditio 03/18/2019

Material Sections