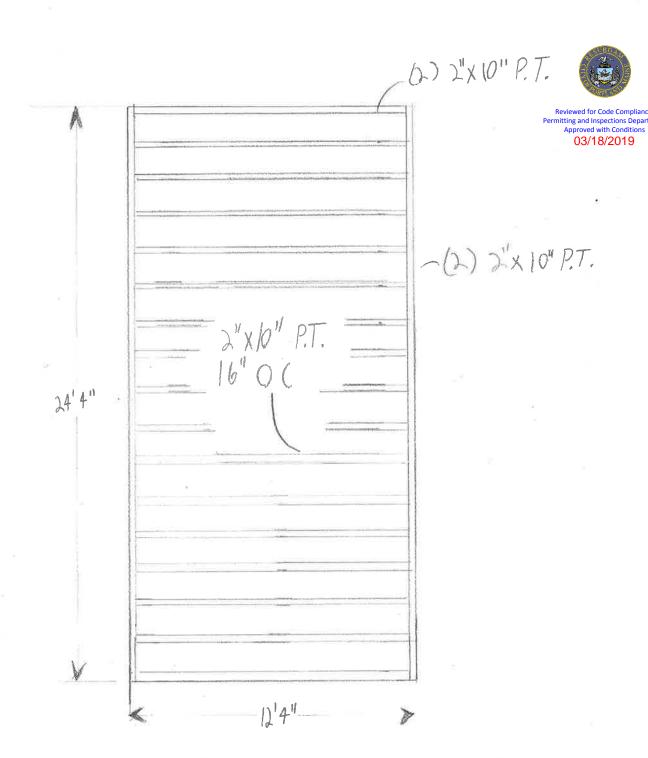

First Floor Framing Scale 1/4"=12"

Approved with Condition 03/18/2019

Storage Loft Framing Scale 1/4" = 12"

Sections
73 Pleasant Ave
2/20/2019 CMP

Scale 14"=12"

pproved with Conditio 03/18/2019

Material Sections