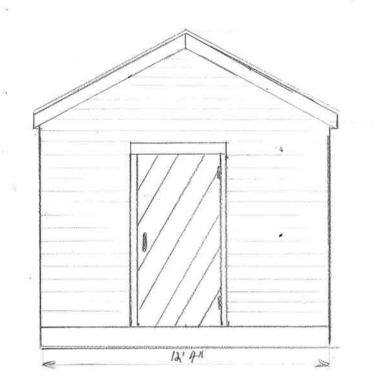

North

1214"

South

West

pproved with Conditio 03/18/2019

First floor plan Scale 14"=12"

Storage Loft Floor Plan Scale 1/4" = 12"

Foundation Plan Scale 1/4"=12"