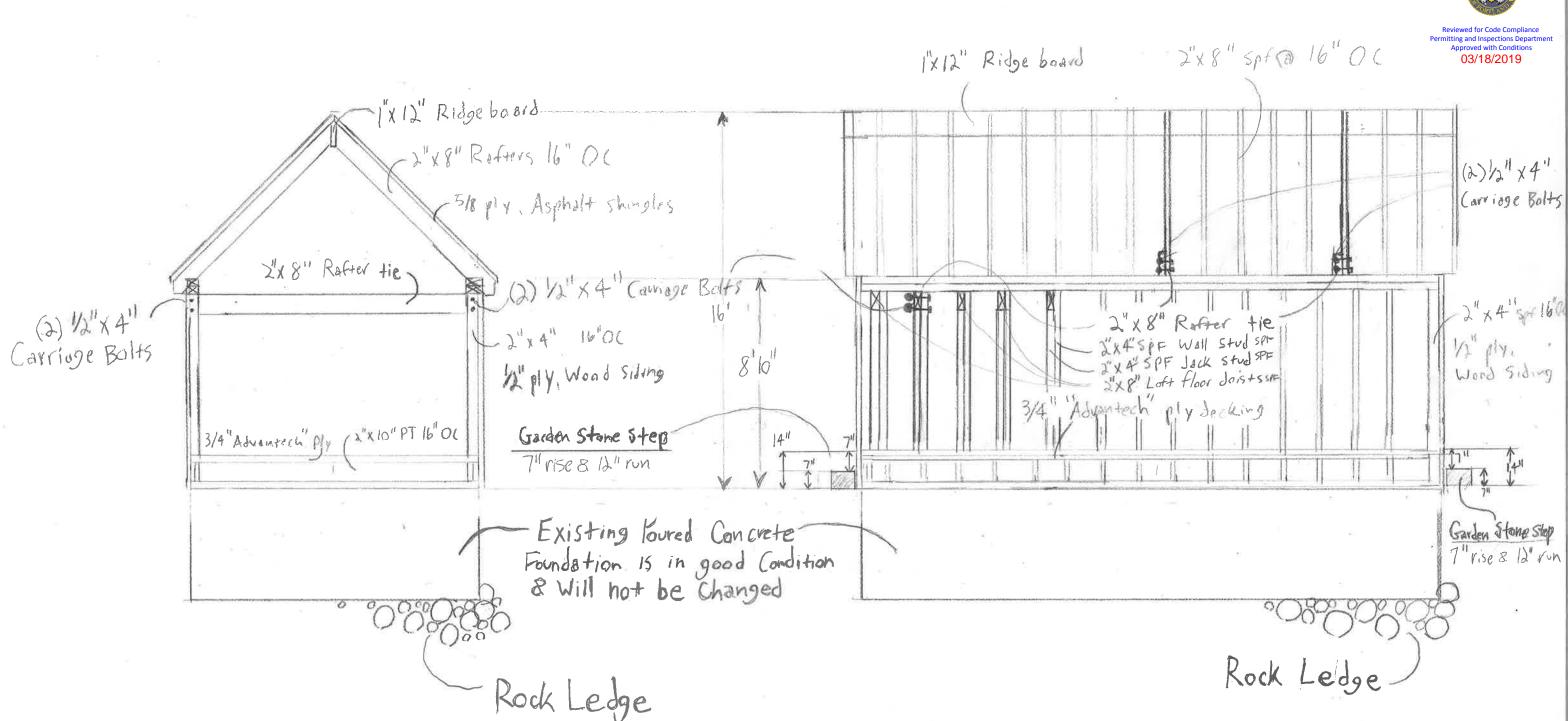

First Floor Framing Scale 1/4"=12"

Approved with Condition 03/18/2019

Storage Loft Framing Scale 1/4" = 12"

Sections
73 Pleasant Ave
2/20/2019 CMP

Scale 14"=12"

pproved with Conditio 03/18/2019

Material Sections