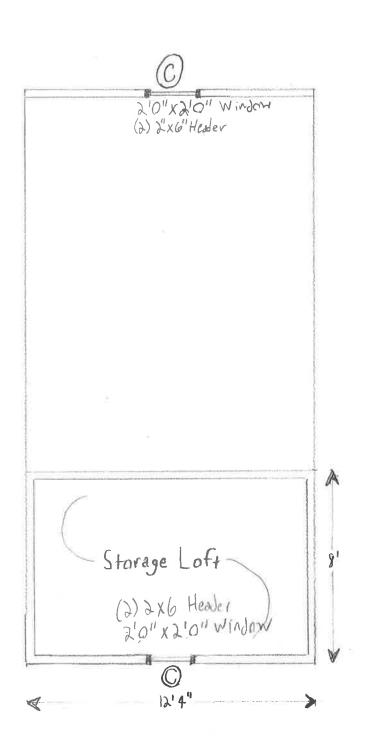

North

1214"

South

West

pproved with Conditio 03/18/2019

First floor plan Scale 14"=12"

Storage Loft Floor Plan Scale 1/4" = 12"

Foundation Plan Scale 1/4"=12"

| Location. | Type                                                    | Rough Opening        | Header Size                            | Glass                                                                                                                                                                                                                                                                                                                                                                                                                                                                                                                                                                                                                                                                                                                                                                                                                                                                                                                                                                                                                                                                                                                                                                                                                                                                                                                                                                                                                                                                                                                                                                                                                                                                                                                                                                                                                                                                                                                                                                                                                                                                                                                         |
|-----------|---------------------------------------------------------|----------------------|----------------------------------------|-------------------------------------------------------------------------------------------------------------------------------------------------------------------------------------------------------------------------------------------------------------------------------------------------------------------------------------------------------------------------------------------------------------------------------------------------------------------------------------------------------------------------------------------------------------------------------------------------------------------------------------------------------------------------------------------------------------------------------------------------------------------------------------------------------------------------------------------------------------------------------------------------------------------------------------------------------------------------------------------------------------------------------------------------------------------------------------------------------------------------------------------------------------------------------------------------------------------------------------------------------------------------------------------------------------------------------------------------------------------------------------------------------------------------------------------------------------------------------------------------------------------------------------------------------------------------------------------------------------------------------------------------------------------------------------------------------------------------------------------------------------------------------------------------------------------------------------------------------------------------------------------------------------------------------------------------------------------------------------------------------------------------------------------------------------------------------------------------------------------------------|
| North     | A Jell Weld V-2500<br>Double Hung                       | 210" x3'6"           | (x2) 2"x6" Header                      | Law-E 366                                                                                                                                                                                                                                                                                                                                                                                                                                                                                                                                                                                                                                                                                                                                                                                                                                                                                                                                                                                                                                                                                                                                                                                                                                                                                                                                                                                                                                                                                                                                                                                                                                                                                                                                                                                                                                                                                                                                                                                                                                                                                                                     |
| East      | E Jeld Weld W-2500                                      | 5'0" x 6'8"          | (x2) 2x10 Header                       | LOW-E 366                                                                                                                                                                                                                                                                                                                                                                                                                                                                                                                                                                                                                                                                                                                                                                                                                                                                                                                                                                                                                                                                                                                                                                                                                                                                                                                                                                                                                                                                                                                                                                                                                                                                                                                                                                                                                                                                                                                                                                                                                                                                                                                     |
| South     | Q Jeld Weld V-2500<br>A Jeld Weld V-2500<br>Double Hung |                      | (X2) 2 X 6 Header<br>(X2) 2 X 6 Header | Name and the same of the same |
| West      | D) Jeld Weld V-2500  B) Jeld Weld Clear Steel           | Wang 1 4 M C/0 P/0 . | (X2) 2x6 Header<br>(X2) 2x10 Header    |                                                                                                                                                                                                                                                                                                                                                                                                                                                                                                                                                                                                                                                                                                                                                                                                                                                                                                                                                                                                                                                                                                                                                                                                                                                                                                                                                                                                                                                                                                                                                                                                                                                                                                                                                                                                                                                                                                                                                                                                                                                                                                                               |
| MOJ.      | Q Jeld Weld V-2500                                      |                      | (X2) 2X6 Healer                        |                                                                                                                                                                                                                                                                                                                                                                                                                                                                                                                                                                                                                                                                                                                                                                                                                                                                                                                                                                                                                                                                                                                                                                                                                                                                                                                                                                                                                                                                                                                                                                                                                                                                                                                                                                                                                                                                                                                                                                                                                                                                                                                               |