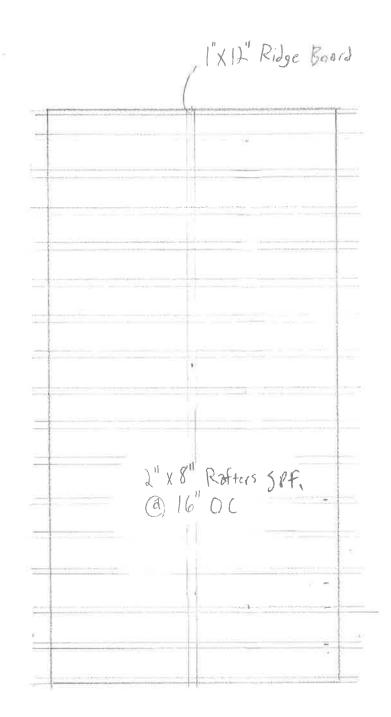

First Floor Framing Scale 1/4"=12"

Approved with Condition 03/18/2019

Storage Loft Framing Scale 1/4" = 12"

Sections
73 Pleasant Ave
2/20/2019 CMP

Scale 14"=12"

pproved with Conditio 03/18/2019

Material Sections