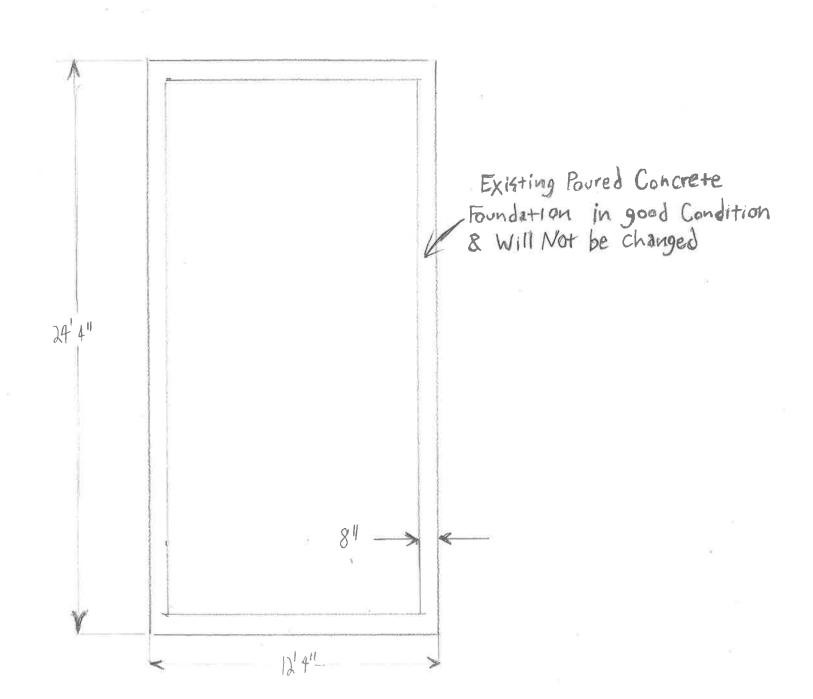

North

1214"

South

West

pproved with Conditio 03/18/2019

First floor plan Scale 14"=12"

Storage Loft Floor Plan Scale 1/4" = 12"

Foundation Plan Scale 1/4"=12"