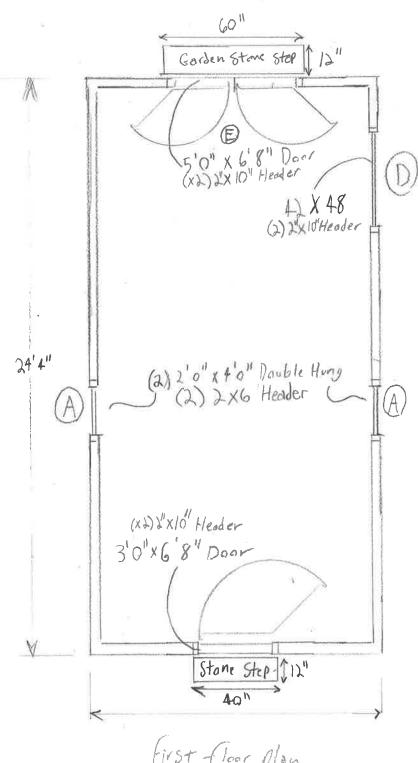

North

1214"

South

West

pproved with Conditio 03/18/2019

First floor plan Scale 14"=12"

Storage Loft Floor Plan Scale 1/4" = 12"

Foundation Plan Scale 1/4"=12"

| Location. | Type                                                    | Rough Opening        | Header Size                            | Glass                                                                                                                                                                                                                                                                                                                                                                                                                                                                                                                                                                                                                                                                                                                                                                                                                                                                                                                                                                                                                                                                                                                                                                                                                                                                                                                                                                                                                                                                                                                                                                                                                                                                                                                                                                                                                                                                                                                                                                                                                                                                                                                         |
|-----------|---------------------------------------------------------|----------------------|----------------------------------------|-------------------------------------------------------------------------------------------------------------------------------------------------------------------------------------------------------------------------------------------------------------------------------------------------------------------------------------------------------------------------------------------------------------------------------------------------------------------------------------------------------------------------------------------------------------------------------------------------------------------------------------------------------------------------------------------------------------------------------------------------------------------------------------------------------------------------------------------------------------------------------------------------------------------------------------------------------------------------------------------------------------------------------------------------------------------------------------------------------------------------------------------------------------------------------------------------------------------------------------------------------------------------------------------------------------------------------------------------------------------------------------------------------------------------------------------------------------------------------------------------------------------------------------------------------------------------------------------------------------------------------------------------------------------------------------------------------------------------------------------------------------------------------------------------------------------------------------------------------------------------------------------------------------------------------------------------------------------------------------------------------------------------------------------------------------------------------------------------------------------------------|
| North     | A Jell Weld V-2500<br>Double Hung                       | 210" x3'6"           | (x2) 2"x6" Header                      | Law-E 366                                                                                                                                                                                                                                                                                                                                                                                                                                                                                                                                                                                                                                                                                                                                                                                                                                                                                                                                                                                                                                                                                                                                                                                                                                                                                                                                                                                                                                                                                                                                                                                                                                                                                                                                                                                                                                                                                                                                                                                                                                                                                                                     |
| East      | E Jeld Weld W-2500                                      | 5'0" x 6'8"          | (x2) 2x10 Header                       | LOW-E 366                                                                                                                                                                                                                                                                                                                                                                                                                                                                                                                                                                                                                                                                                                                                                                                                                                                                                                                                                                                                                                                                                                                                                                                                                                                                                                                                                                                                                                                                                                                                                                                                                                                                                                                                                                                                                                                                                                                                                                                                                                                                                                                     |
| South     | Q Jeld Weld V-2500<br>A Jeld Weld V-2500<br>Double Hung |                      | (X2) 2 X 6 Header<br>(X2) 2 X 6 Header | Name and the same of the same |
| West      | D) Jeld Weld V-2500  B) Jeld Weld Clear Steel           | Wang 1 4 M C/0 P/0 . | (X2) 2x6 Header<br>(X2) 2x10 Header    |                                                                                                                                                                                                                                                                                                                                                                                                                                                                                                                                                                                                                                                                                                                                                                                                                                                                                                                                                                                                                                                                                                                                                                                                                                                                                                                                                                                                                                                                                                                                                                                                                                                                                                                                                                                                                                                                                                                                                                                                                                                                                                                               |
| MOJ.      | Q Jeld Weld V-2500                                      |                      | (X2) 2X6 Healer                        |                                                                                                                                                                                                                                                                                                                                                                                                                                                                                                                                                                                                                                                                                                                                                                                                                                                                                                                                                                                                                                                                                                                                                                                                                                                                                                                                                                                                                                                                                                                                                                                                                                                                                                                                                                                                                                                                                                                                                                                                                                                                                                                               |