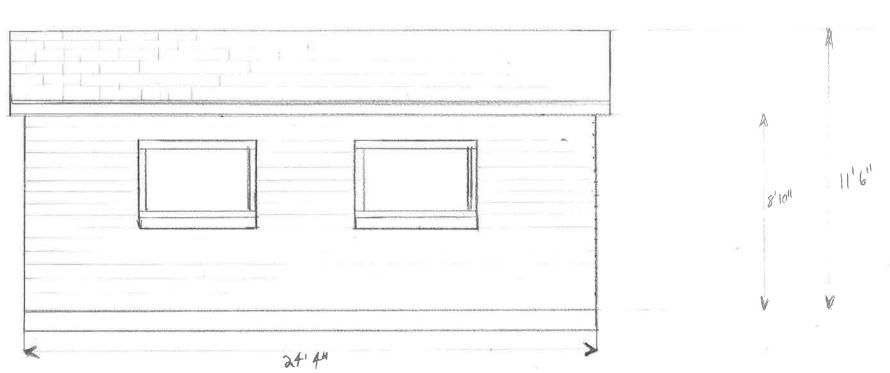

North

1214"

South

West

pproved with Conditio 03/18/2019

First floor plan Scale 14"=12"

Storage Loft Floor Plan Scale 1/4" = 12"

Foundation Plan Scale 1/4"=12"