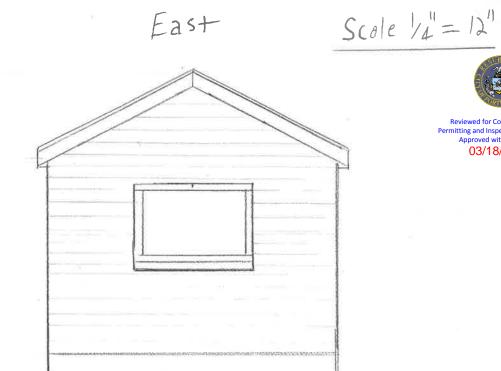

| Location. | Type                                                    | Rough Opening        | Header Size                            | Glass                                                                                                                                                                                                                                                                                                                                                                                                                                                                                                                                                                                                                                                                                                                                                                                                                                                                                                                                                                                                                                                                                                                                                                                                                                                                                                                                                                                                                                                                                                                                                                                                                                                                                                                                                                                                                                                                                                                                                                                                                                                                                                                         |
|-----------|---------------------------------------------------------|----------------------|----------------------------------------|-------------------------------------------------------------------------------------------------------------------------------------------------------------------------------------------------------------------------------------------------------------------------------------------------------------------------------------------------------------------------------------------------------------------------------------------------------------------------------------------------------------------------------------------------------------------------------------------------------------------------------------------------------------------------------------------------------------------------------------------------------------------------------------------------------------------------------------------------------------------------------------------------------------------------------------------------------------------------------------------------------------------------------------------------------------------------------------------------------------------------------------------------------------------------------------------------------------------------------------------------------------------------------------------------------------------------------------------------------------------------------------------------------------------------------------------------------------------------------------------------------------------------------------------------------------------------------------------------------------------------------------------------------------------------------------------------------------------------------------------------------------------------------------------------------------------------------------------------------------------------------------------------------------------------------------------------------------------------------------------------------------------------------------------------------------------------------------------------------------------------------|
| North     | A Jell Weld V-2500<br>Double Hung                       | 210" x3'6"           | (x2) 2"x6" Header                      | Law-E 366                                                                                                                                                                                                                                                                                                                                                                                                                                                                                                                                                                                                                                                                                                                                                                                                                                                                                                                                                                                                                                                                                                                                                                                                                                                                                                                                                                                                                                                                                                                                                                                                                                                                                                                                                                                                                                                                                                                                                                                                                                                                                                                     |
| East      | E Jeld Weld W-2500                                      | 5'0" x 6'8"          | (x2) 2x10 Header                       | LOW-E 366                                                                                                                                                                                                                                                                                                                                                                                                                                                                                                                                                                                                                                                                                                                                                                                                                                                                                                                                                                                                                                                                                                                                                                                                                                                                                                                                                                                                                                                                                                                                                                                                                                                                                                                                                                                                                                                                                                                                                                                                                                                                                                                     |
| South     | Q Jeld Weld V-2500<br>A Jeld Weld V-2500<br>Double Hung |                      | (X2) 2 X 6 Header<br>(X2) 2 X 6 Header | Name and the same of the same |
| West      | D) Jeld Weld V-2500  B) Jeld Weld Clear Steel           | Wang 1 4 M C/0 P/0 . | (X2) 2x6 Header<br>(X2) 2x10 Header    |                                                                                                                                                                                                                                                                                                                                                                                                                                                                                                                                                                                                                                                                                                                                                                                                                                                                                                                                                                                                                                                                                                                                                                                                                                                                                                                                                                                                                                                                                                                                                                                                                                                                                                                                                                                                                                                                                                                                                                                                                                                                                                                               |
| MOJ.      | Q Jeld Weld V-2500                                      |                      | (X2) 2X6 Healer                        |                                                                                                                                                                                                                                                                                                                                                                                                                                                                                                                                                                                                                                                                                                                                                                                                                                                                                                                                                                                                                                                                                                                                                                                                                                                                                                                                                                                                                                                                                                                                                                                                                                                                                                                                                                                                                                                                                                                                                                                                                                                                                                                               |