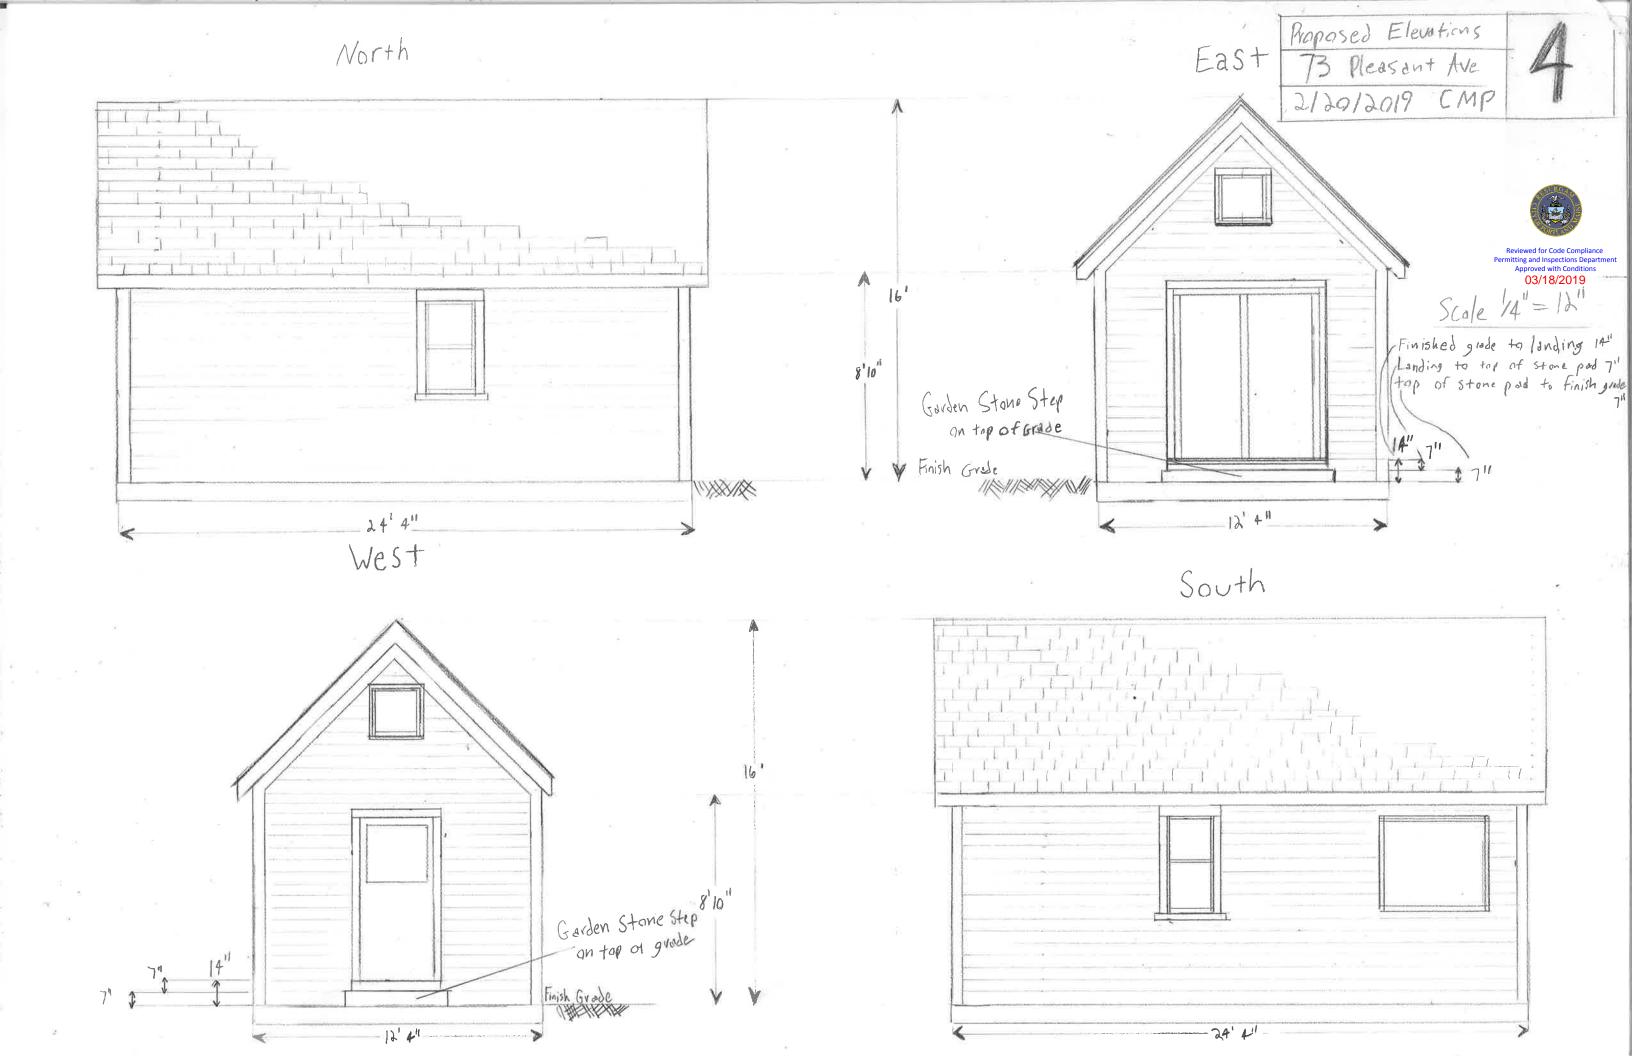

North

1214"

South

West

pproved with Conditio 03/18/2019

First floor plan Scale 14"=12"

Storage Loft Floor Plan Scale 1/4" = 12"

Foundation Plan Scale 1/4"=12"