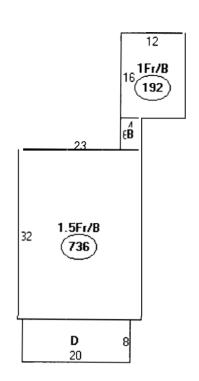

#### **Property Information**

Year Built Style Total Acres Story Height Sq. Ft. Old Style 1480 0.235 1865 1.5 Full Baths Half Baths Total Rooms Attic Basement Bedrooms 3 Ь None 3

#### Picture and Sketch

Sketch Tax Map Picture

Click here to view Tax Roll Information.

Any information concerning tax payments should be directed to the Treasury office at 874-8490 or e-

<sup>\*</sup> Value subject to change based upon review of property status as of 4/1/06. The tax rate will be determined by City Council in May 2006.

#### Descriptor/Area

A:1.5Fr/B 736 sqft

E: FUB 24 sqft

C: 1Fr/B 192 sqft

D:EP 160 sqft