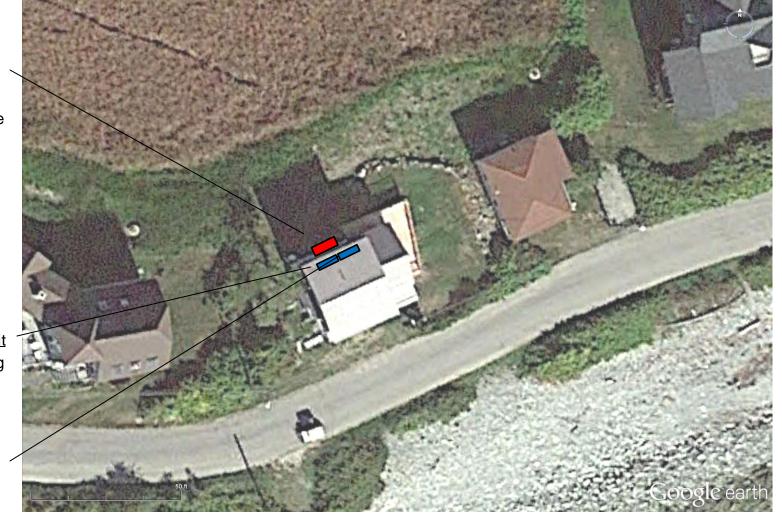

20,000 BTU/hr Mitsubishi MXZ-2C20NAHZ
H2i Multi-Zone Outdoor Condenser Unit
Installed on wall-mounted bracket on back of the house above the flood plain.
Weight of unit is 187 lbs.

12,000 BTU/hr Mitsubishi MSZ FH12 Indoor Unit Mounted to wall framing in the living room facing toward the kitchen (first floor).

Weight of unit is 29 lbs.

9,000 BTU/hr Mitsubishi MSZ FH09 Indoor Unit Mounted to wall framing at top of the stairs facing toward the two bedrooms (second floor). Weight of unit is 29 lbs.