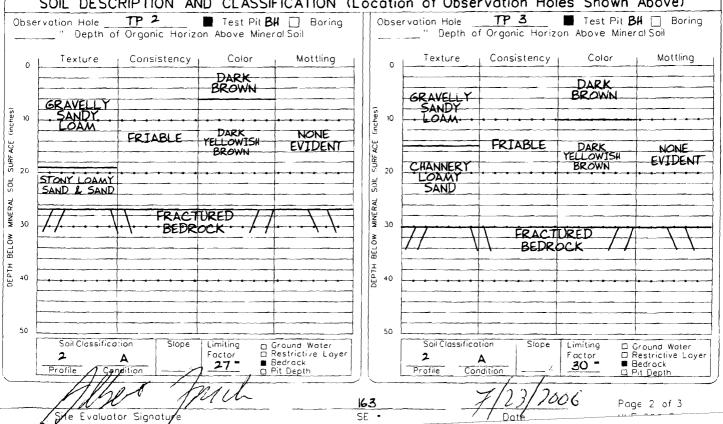

| 389 Congress Street, 04101 Tel:                  |                  |                          |                |                             | 07-0549       | Corto         | 427/4          | 085 POC                        | 04001        |
|--------------------------------------------------|------------------|--------------------------|----------------|-----------------------------|---------------|---------------|----------------|--------------------------------|--------------|
| Location of Construction: Owner Name:            |                  |                          | }              | Owner                       | Address:      |               |                | Phone:                         |              |
| 35 WINDING WAY PEACS TO PARKER WALTER G JR & MAI |                  | R & MAR                  | 1 SO           | UTH ST                      |               |               |                |                                |              |
| Business Name: Contractor Name                   |                  | :                        |                | Contra                      | ctor Address: |               |                | Phone                          |              |
| property owner                                   |                  | r                        |                | Portl                       | and           |               |                |                                |              |
| Lessee/Buyer's Name                              | Phone:           |                          |                | Permit                      | Type:         |               |                |                                | Zone:        |
|                                                  |                  |                          |                | Single Family               |               |               |                | IRA                            |              |
| Past Use:                                        | Proposed Use:    |                          |                | Permit Fee:   Cost of Work: |               | CEO District: | ]              |                                |              |
| Vacant Land                                      | Single Family:   | 20' x 40' C              | ape w/         |                             | \$975.00      | \$88,00       |                | 2                              |              |
|                                                  | deck             |                          | ·              | FIRE                        |               | <del></del>   | T              |                                |              |
|                                                  |                  |                          |                |                             | L-            | Approved      | Use Gro        | TRC-25  TRC-25  TRC-25  TRC-25 | Type:5B      |
|                                                  |                  |                          |                |                             | L             | Denied        |                | m, 20                          | 163          |
|                                                  |                  |                          |                |                             |               |               |                | TKC-on                         | , ,          |
| Proposed Project Description:                    | <del></del>      |                          |                |                             |               |               | }              |                                |              |
| 20' x 40' Cape w/ deck                           |                  |                          |                | Signatu                     | ıre:          |               | Signatu        | re: 4/14/05                    | a nd         |
| _                                                |                  |                          |                |                             | TRIAN ACT     | IVITIES DIST  | RICT (F        | P.A.D.)                        |              |
|                                                  |                  |                          |                | Action                      | .: 🗍 Appro    | ved □ Δnr     | woved w/       | Conditions                     | Denied       |
|                                                  |                  |                          |                | Action                      | Appro         | ved [] App    | noveu w        | Conditions                     | Demed        |
|                                                  |                  |                          |                | Signati                     | ure:          |               |                | Date:                          |              |
| Permit Taken By: Date A                          | pplied For:      |                          | <del></del>    |                             | Zoning        | Approva       | ıl             |                                |              |
| dmartin 05/1                                     | 5/2007           |                          |                |                             |               | , <b>F</b> 1  |                |                                |              |
| 1. This permit application does not              | preclude the     | Special 2                | Zone or Review | vs                          | Zoni          | ng Appeal     |                | Historic Prese                 | ervation     |
| Applicant(s) from meeting applie                 | •                | Shorela                  | and Li/A       | Variance                    |               |               | Not in Distric | t or Landmark                  |              |
| Federal Rules.                                   |                  |                          | / • / / /      | l                           |               | •             | - 1            |                                |              |
| 2. Building permits do not include               | nlumbing         | ☐ Wetland                | ☐ Wetland      |                             |               | Does Not Req  | uire Review    |                                |              |
| septic or electrical work.                       | pidinoing,       |                          | - (- )         | ļ                           |               |               |                |                                |              |
| 3. Building permits are void if wor              | k is not started | Flood Z                  | Zone           | Conditional Use             |               |               | Requires Revi  | iew                            |              |
| within six (6) months of the date                |                  | Flood Zone Conditional L |                |                             |               |               |                |                                |              |
| False information may invalidate                 |                  | Subdivision              |                | Interpretation              |               |               | Approved       |                                |              |
| permit and stop all work                         |                  |                          |                | 1                           |               |               |                |                                |              |
|                                                  |                  | Site Plan                |                | ]                           | Approved      |               |                | Approved w/Conditions          |              |
| HARMINI CHERTO                                   |                  | 300                      | 7-0082         | 1                           |               |               | - 1            |                                |              |
| PPRINT TORRES                                    | 7 11 1           | Maj Minor MM             |                | Denied                      |               | 1             | Denied         | •                              |              |
| JUNN 2 52 22000                                  |                  | 1 —                      | wai. hir       | _                           |               |               |                | An                             |              |
|                                                  |                  | Date: White              | 614/01         | tra 1                       | Date:         |               | D              | ate:                           |              |
| Date: 40 to 6 14 101 1500                        |                  |                          |                |                             |               |               |                |                                | <del> </del> |
| CHONGRAD                                         |                  |                          |                |                             |               |               |                |                                |              |
| GRANDERSON                                       | لليا             |                          |                |                             |               |               |                |                                |              |
|                                                  |                  |                          |                |                             |               |               |                |                                |              |
|                                                  |                  |                          |                |                             |               |               |                |                                |              |
|                                                  |                  | CER                      | TIFICATIO      | N                           |               |               |                |                                |              |