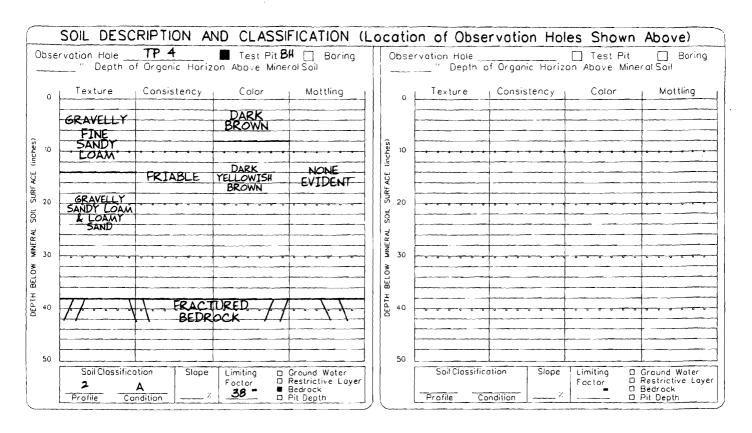

| 389 Congress Street, 04101 Tel:                  |                  |                          |                |                             | 07-0549       | Corto         | 427/4          | 085 POC                        | 04001        |
|--------------------------------------------------|------------------|--------------------------|----------------|-----------------------------|---------------|---------------|----------------|--------------------------------|--------------|
| Location of Construction: Owner Name:            |                  |                          | }              | Owner                       | Address:      |               |                | Phone:                         |              |
| 35 WINDING WAY PEACS TO PARKER WALTER G JR & MAI |                  | R & MAR                  | 1 SO           | UTH ST                      |               |               |                |                                |              |
| Business Name: Contractor Name                   |                  | :                        |                | Contra                      | ctor Address: |               |                | Phone                          |              |
| property owner                                   |                  | r                        |                | Portl                       | and           |               |                |                                |              |
| Lessee/Buyer's Name                              | Phone:           |                          |                | Permit                      | Type:         |               |                |                                | Zone:        |
|                                                  |                  |                          |                | Single Family               |               |               |                | IRA                            |              |
| Past Use:                                        | Proposed Use:    |                          |                | Permit Fee:   Cost of Work: |               | CEO District: | ]              |                                |              |
| Vacant Land                                      | Single Family:   | 20' x 40' C              | ape w/         |                             | \$975.00      | \$88,00       |                | 2                              |              |
|                                                  | deck             |                          | ·              | FIRE                        |               | <del></del>   | T              |                                |              |
|                                                  |                  |                          |                |                             | L-            | Approved      | Use Gro        | TRC-25  TRC-25  TRC-25  TRC-25 | Type:5B      |
|                                                  |                  |                          |                |                             | L             | Denied        |                | m, 20                          | 163          |
|                                                  |                  |                          |                |                             |               |               |                | TKC-on                         | , ,          |
| Proposed Project Description:                    | <del></del>      |                          |                |                             |               |               | }              |                                |              |
| 20' x 40' Cape w/ deck                           |                  |                          |                | Signatu                     | ıre:          |               | Signatu        | re: 4/14/05                    | a nd         |
| _                                                |                  |                          |                |                             | TRIAN ACT     | IVITIES DIST  | RICT (F        | P.A.D.)                        |              |
|                                                  |                  |                          |                | Action                      | .: 🗍 Appro    | ved □ Δnr     | woved w/       | Conditions                     | Denied       |
|                                                  |                  |                          |                | Action                      | Appro         | ved [] App    | noveu w        | Conditions                     | Demed        |
|                                                  |                  |                          |                | Signati                     | ure:          |               |                | Date:                          |              |
| Permit Taken By: Date A                          | pplied For:      |                          | <del></del>    |                             | Zoning        | Approva       | ıl             |                                |              |
| dmartin 05/1                                     | 5/2007           |                          |                |                             |               | , <b>F</b> 1  |                |                                |              |
| 1. This permit application does not              | preclude the     | Special 2                | Zone or Review | vs                          | Zoni          | ng Appeal     |                | Historic Prese                 | ervation     |
| Applicant(s) from meeting applie                 | •                | Shorela                  | and Li/A       | Variance                    |               |               | Not in Distric | t or Landmark                  |              |
| Federal Rules.                                   |                  |                          | / • / / /      | l                           |               | •             | - 1            |                                |              |
| 2. Building permits do not include               | nlumbing         | ☐ Wetland                | ☐ Wetland      |                             |               | Does Not Req  | uire Review    |                                |              |
| septic or electrical work.                       | pidinoing,       |                          | - (- )         | ļ                           |               |               |                |                                |              |
| 3. Building permits are void if wor              | k is not started | Flood Z                  | Zone           | Conditional Use             |               |               | Requires Revi  | iew                            |              |
| within six (6) months of the date                |                  | Flood Zone Conditional L |                |                             |               |               |                |                                |              |
| False information may invalidate                 |                  | Subdivision              |                | Interpretation              |               |               | Approved       |                                |              |
| permit and stop all work                         |                  |                          |                | 1                           |               |               |                |                                |              |
|                                                  |                  | Site Plan                |                | ]                           | Approved      |               |                | Approved w/Conditions          |              |
| HARMINI CHERTO                                   |                  | 300                      | 7-0082         | 1                           |               |               | - 1            |                                |              |
| PPRINT TORRES                                    | 7 11 1           | Maj Minor MM             |                | Denied                      |               | 1             | Denied         | •                              |              |
| JUNN 2 52 22000                                  |                  | 1 —                      | wai. hir       | _                           |               |               |                | An                             |              |
|                                                  |                  | Date: White              | 614/01         | tra 1                       | Date:         |               | D              | ate:                           |              |
| Date: 40 to 6 14 101 1500                        |                  |                          |                |                             |               |               |                |                                | <del> </del> |
| CHONGRAD                                         |                  |                          |                |                             |               |               |                |                                |              |
| GRANDERSON                                       | لليا             |                          |                |                             |               |               |                |                                |              |
|                                                  |                  |                          |                |                             |               |               |                |                                |              |
|                                                  |                  |                          |                |                             |               |               |                |                                |              |
|                                                  |                  | CER                      | TIFICATIO      | N                           |               |               |                |                                |              |