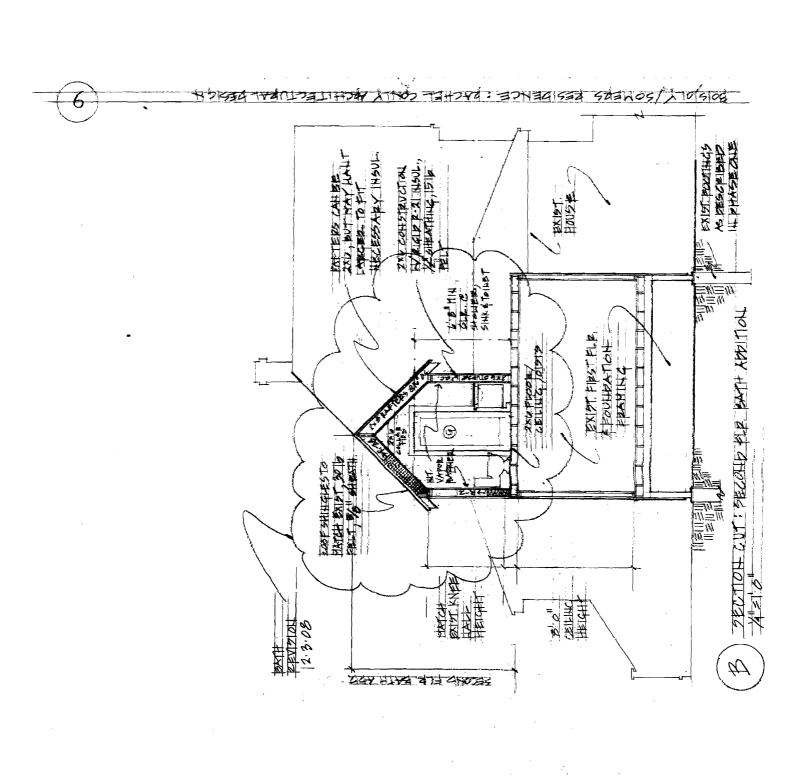

POLS OF TEST ARCHITECTURAL DESIGNATIONS TO SC-N-224 - DN

HOSTATOS LIHON ATHOO TAHOY LANGEROS AND STORE OF LANGE STORE OF LA





मार्गादवव नम्बर्गारक्यां मार्गित हे तम्बर्गादक विकासक निवास कर्मा । कामवास्त्रक विकासक मिन्द्र मिन्द्र विकास



(E)



ELECTRICAL HOTE:
APP APPOPEMECE!
AND MIN. DO CEM FAN TO ZEVIZED BATH
A YOUT
12.3.08 学をかたる。 17E 18 11 7E CHIM) 24H 9×2(2) DE 100 DENCH & 5 <u>0</u> =0 1472(2) TAIL AND . N4 8 XINTHG DEPROOF B (6) (4)

Hae Hall

JIPE

1105



H51534 TV0017311H244 XH102 T3H244: 30N 341534 GZZ H09/X10[5109] PROPOSED HEST ELEVATION 2.3.08 HEL SINGS

ZIAN BOARD II/
SHIGLE ACCENT विवस्तामिक वृत्ति व्याप्ति EXPT. PLPGE
APPROX.
24.7" · OHLESTHA

8) Holsag Transall Hood Jahoo Tallora dollage salahas/trasaga

•

TEPSO L'OC

ZSV ZLUBA ZZ BATCHAUL THE 18 TO BOOK TO BE TO



NA NA

112.15

K BXISTING WEST ELEVATION Tayler Tayler Perch EXIVT. GRADE 15/17. 12/1948 APPROX. 24.7"