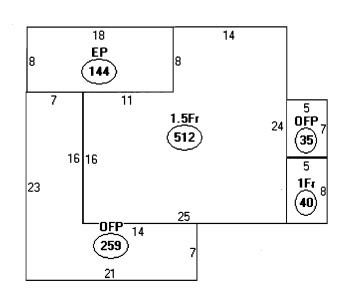

oval Date: 12/12/2008

Note: Ok to Issue: ✓

- 1) Separate permits are required for any electrical, plumbing, HVAC or exhaust systems. Separate plans may need to be submitted for approval as a part of this process.
- 2) Application approval based upon information provided by applicant. Any deviation from approved plans requires separate review and approrval prior to work.

#### Comments:

12/9/2008-amachado: Received revised plans that meet the ordinance.

10/31/2008-amachado: Spoke to Rachel Conly. Need existing west elevation. Section 14-427 only allows you to enclose an open porch if majority of it is windows. Does the existing side 5' x 7' entry have a roof? With section 14-436(b) you can only go up a story over an existing story. Can't do the whole 15' x 5' second floor on the side.





Applicant: Russell Boisjoy

Date: 10 31 08

Address: 87 Stres Sens haz Are, Peaks Island

C-B-L: 85 - N-034

CHECK-LIST AGAINST ZONING ORDINANCE

Date - hour bull 1900

Zone Location - IR-2

Interior or corner lot

Proposed Use/Work -

Servage Disposal -

Lot Street Frontage -

Front Yard - Off or avery - 16 scaled

Rear Yard - 25' mm. - 68.5 scaled

Side Yard- 20' Neft- 10.5 Mr. 13.5- where extracon state estars

Projections -

1111 - DT b street. (newdeet)

right- 201 who beyond section 14-427 (new deck)

Width of Lot -

Height - 35 max.

Lot Area - 20, 000 4 mm - 11, 158 gran (asserve)

Lot Coverage Impervious Surface - 20% = 2031.6 wishre phase 1= +++7.+3
p.025.01. = 312.55

Off-street Parking -

Loading Bays -

Site Plan -

Shoreland Zoning/Stream Protection - southeast come locat