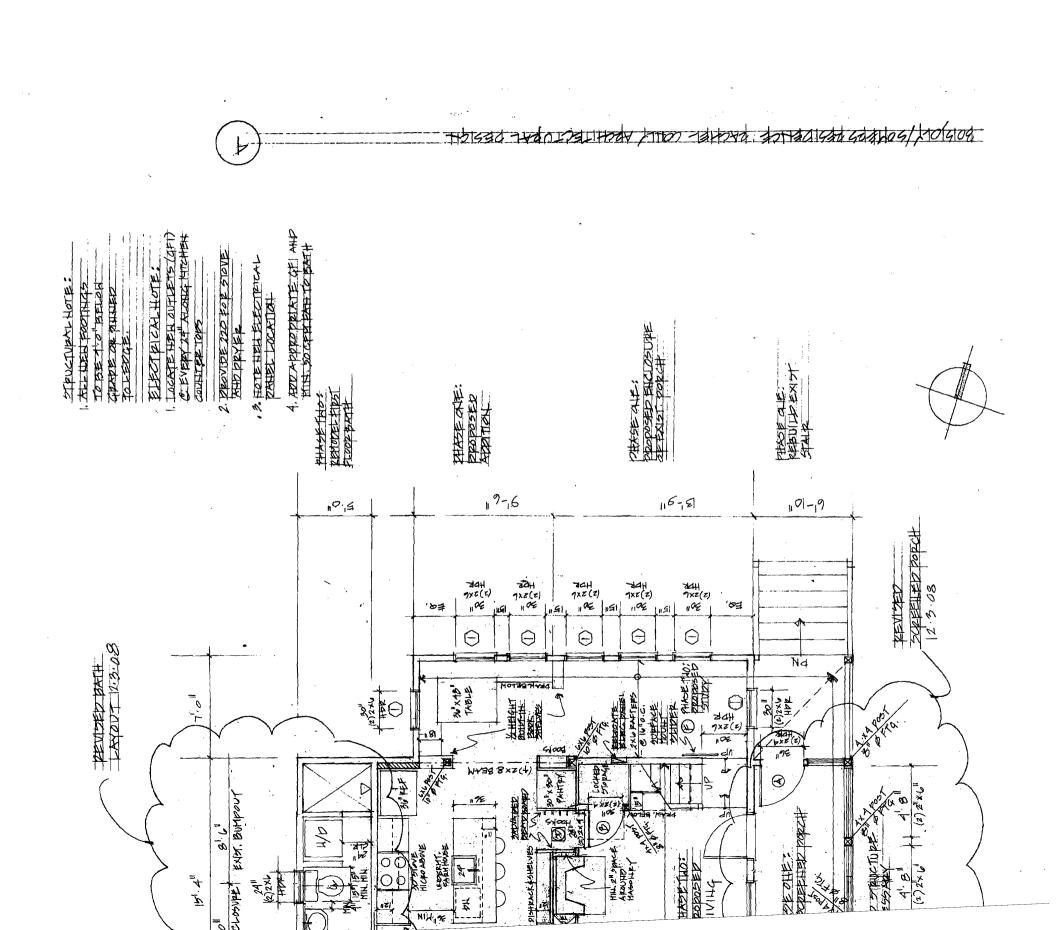

Form # P 04 DISPLAY THIS CARD ON PRINCIPAL FRONTAGE OF WORK CITY OF PORTLAND Please Read PERMIT ISSUED BU Application And Notes, If Any, Permit Number: 081390 Attached DEC 12 2000 This is to certify that \_ BOISJOLY RUSSELL P & C OL A S has permission to \_\_\_\_ Addition 2nd Floor Bathroom. w Deck isc Inte r Remod AT 87 SEASHORE AVE.PEAKS ISLAND 085 N004001 provided that the person or persons, fire or comment on accepting this permit shall comply with all of the provisions of the Statutes of Marie and of the Comment of the City of Portland regulating the construction, maintenance and use f buildings and structures, and of the application on file in

#### CITY OF PORTLAND Please Read BU PERMIT ISSUED Application And Notes, If Any, Permit Number: 081390 Attached DEC 1.2 2000 This is to certify that BOISJOLY RUSSELL P & C has permission to \_ Addition 2nd Floor Bathroom. w Deck r Remod AT 87 SEASHORE AVE.PEAKS ISLAND-<del>-085 N004001</del>