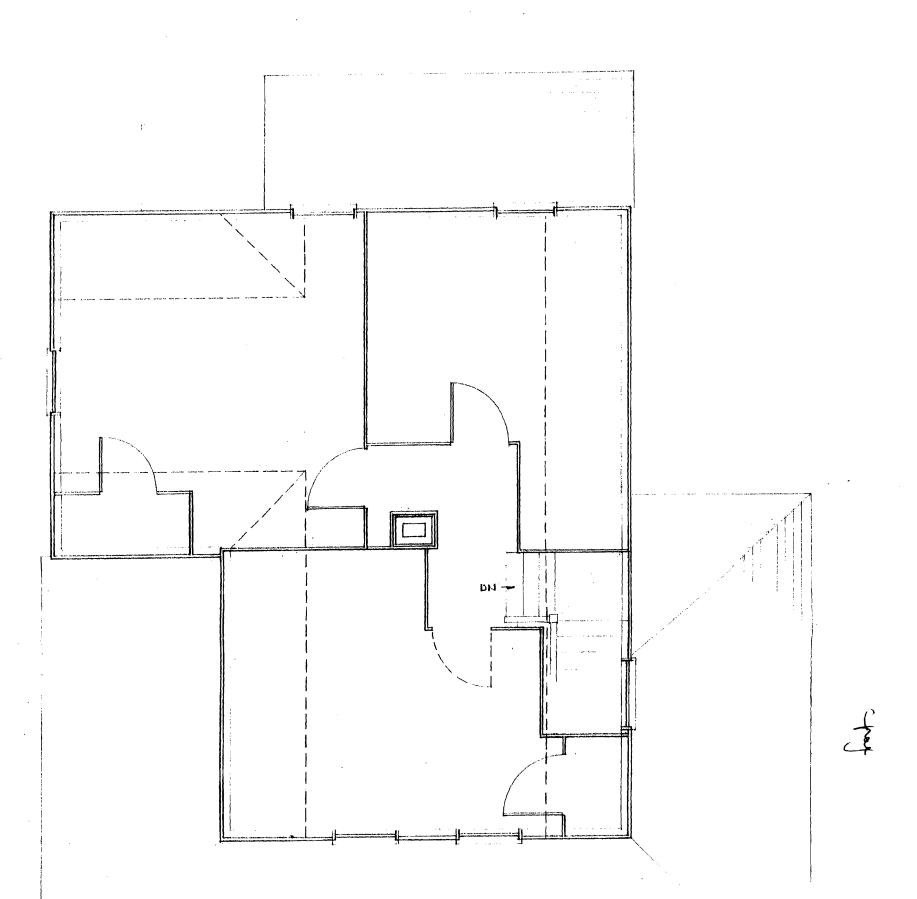

Form # P 04 DISPLAY THIS CARD ON PRINCIPAL FRONTAGE OF WORK CITY OF PORTLAND Please Read PERMIT ISSUED BU Application And Notes, If Any, Permit Number: 081390 Attached DEC 12 2000 This is to certify that \_ BOISJOLY RUSSELL P & C OL A S has permission to \_\_\_\_ Addition 2nd Floor Bathroom. w Deck isc Inte r Remod AT 87 SEASHORE AVE.PEAKS ISLAND 085 N004001 provided that the person or persons, fire or comment on accepting this permit shall comply with all of the provisions of the Statutes of Marie and of the Comment of the City of Portland regulating the construction, maintenance and use f buildings and structures, and of the application on file in

#### CITY OF PORTLAND Please Read BU PERMIT ISSUED Application And Notes, If Any, Permit Number: 081390 Attached DEC 1.2 2000 This is to certify that BOISJOLY RUSSELL P & C has permission to \_ Addition 2nd Floor Bathroom. w Deck r Remod AT 87 SEASHORE AVE.PEAKS ISLAND-<del>-085 N004001</del>