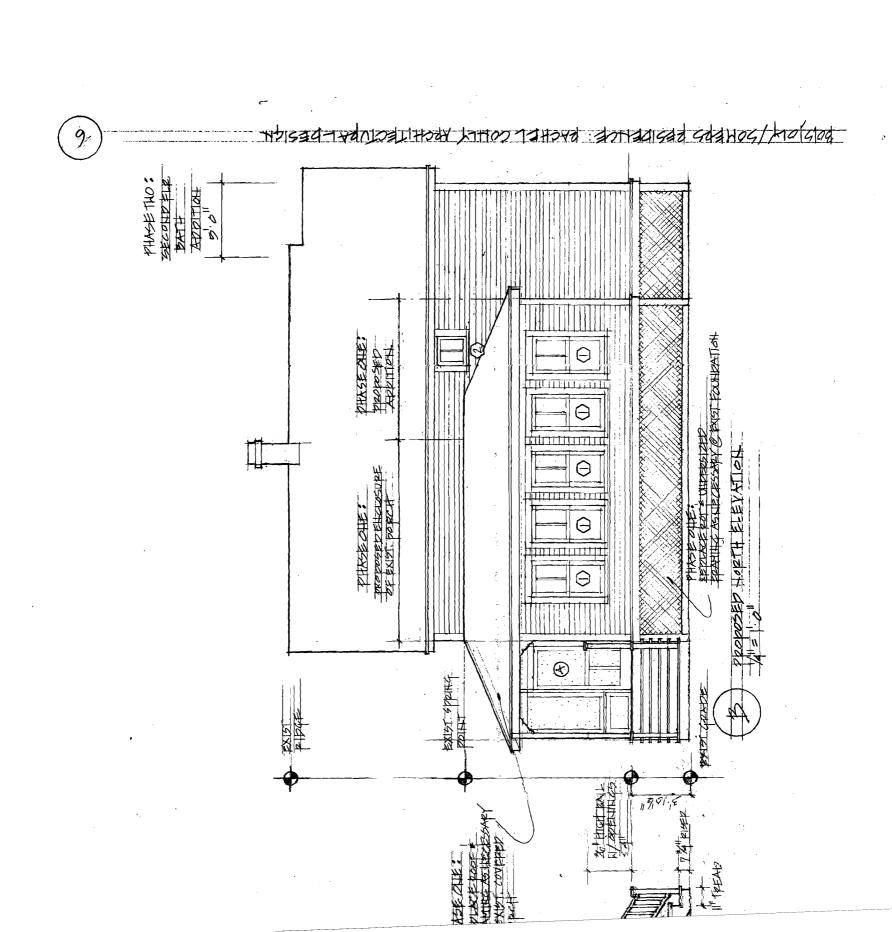

Form # P 04 DISPLAY THIS CARD ON PRINCIPAL FRONTAGE OF WORK CITY OF PORTLAND Please Read PERMIT ISSUED BU Application And Notes, If Any, Permit Number: 081390 Attached DEC 12 2000 This is to certify that \_ BOISJOLY RUSSELL P & C OL A S has permission to \_\_\_\_ Addition 2nd Floor Bathroom. w Deck isc Inte r Remod AT 87 SEASHORE AVE.PEAKS ISLAND 085 N004001 provided that the person or persons, fire or comment on accepting this permit shall comply with all of the provisions of the Statutes of Marie and of the Comment of the City of Portland regulating the construction, maintenance and use f buildings and structures, and of the application on file in

#### CITY OF PORTLAND Please Read BU PERMIT ISSUED Application And Notes, If Any, Permit Number: 081390 Attached DEC 1.2 2000 This is to certify that BOISJOLY RUSSELL P & C has permission to \_ Addition 2nd Floor Bathroom. w Deck r Remod AT 87 SEASHORE AVE.PEAKS ISLAND-<del>-085 N004001</del>