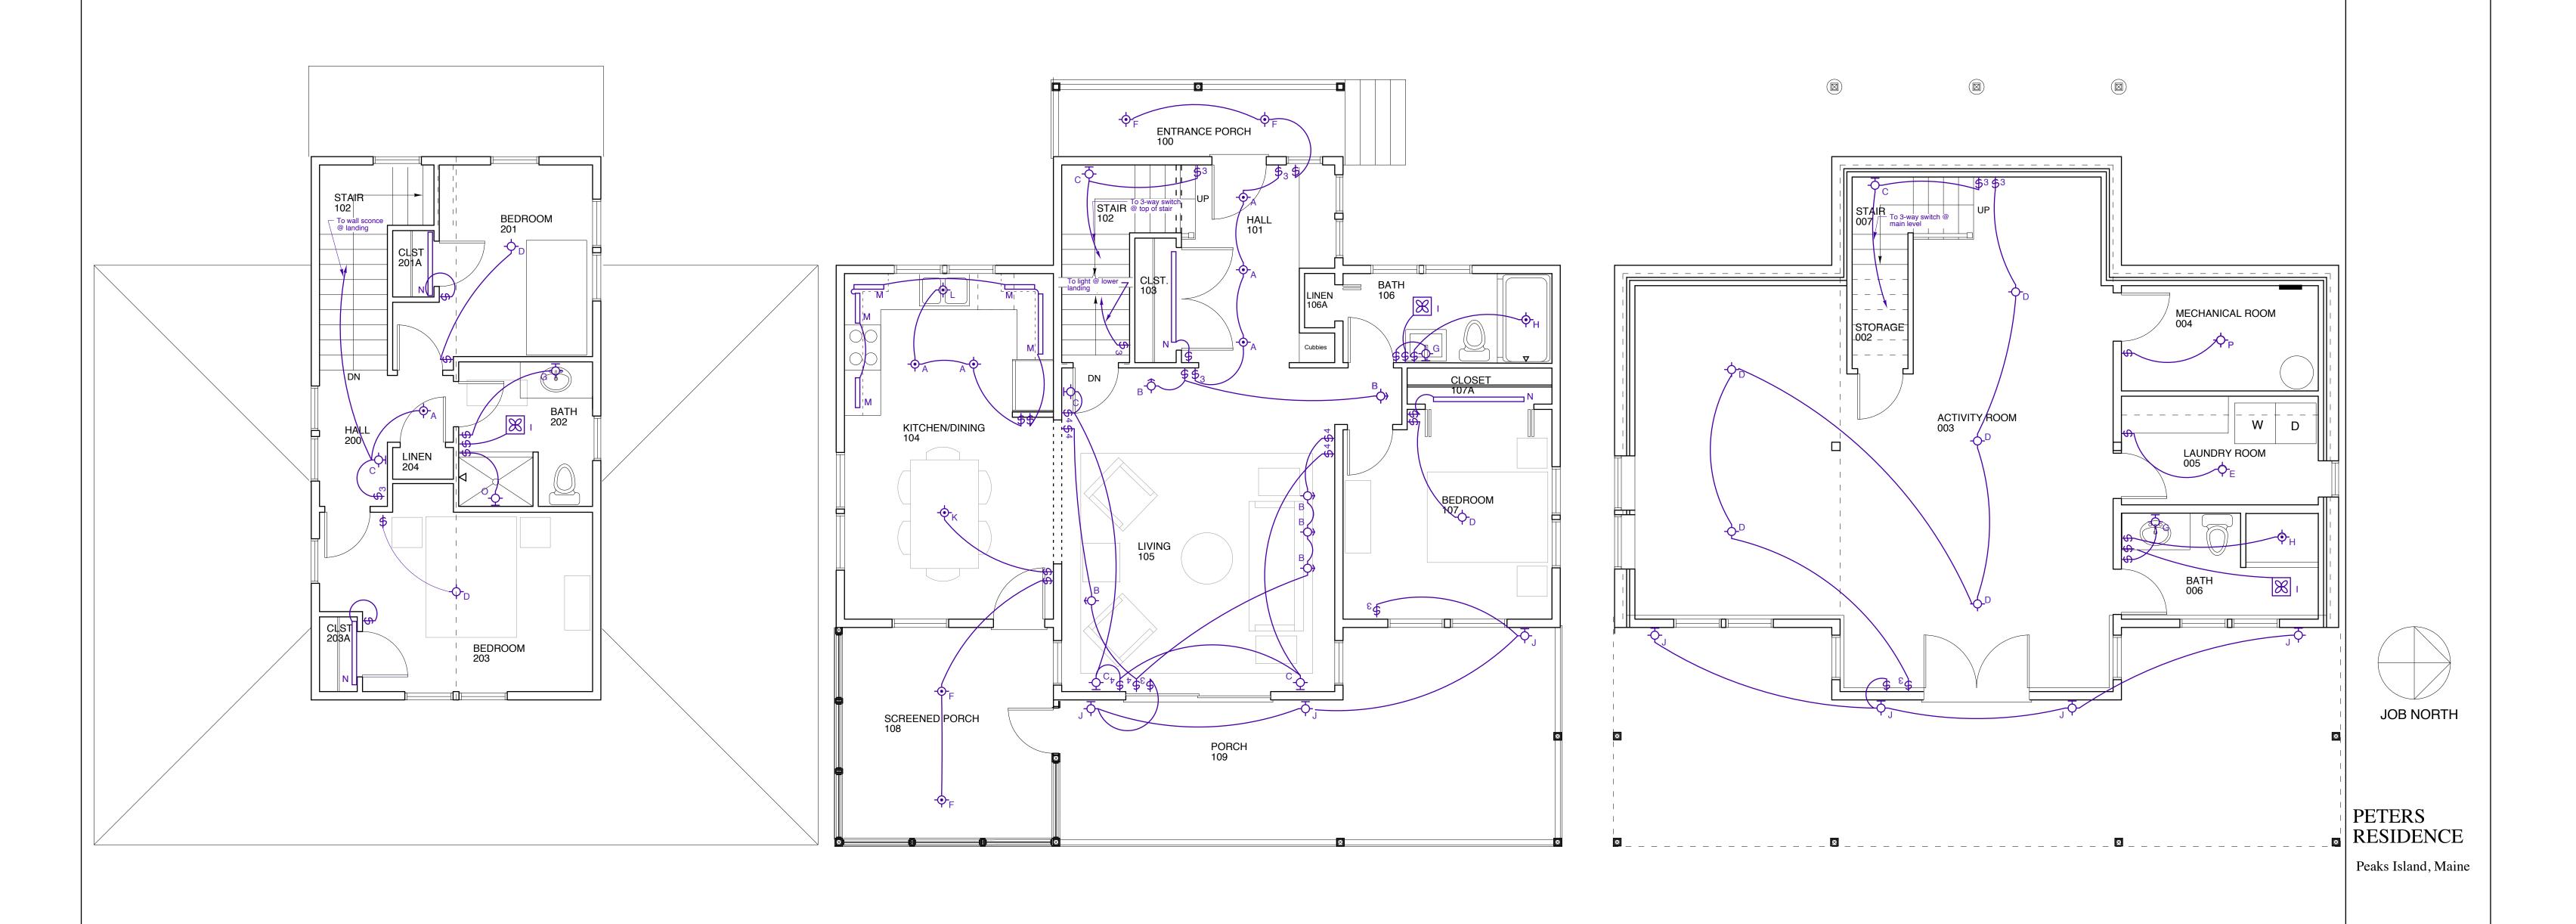

## LIGHT SCHEDULE

| LABEL  | TYPE                      | LOCATION               | MANUFACTURER | MODEL       | NOTES |
|--------|---------------------------|------------------------|--------------|-------------|-------|
| TYPE A | 4" LED RECESSED DOWNLIGHT | HALL/KITCHEN.          |              |             |       |
|        | 4" LED GIMBEL WALL WASHER | LIVING                 |              |             |       |
|        | WALL SCONCE               | LIVIING/STAIR/HALL     |              |             |       |
|        | SURFACE CEILING           | BEDROOMS/ACTIVITY ROOM |              |             |       |
|        | SURFACE CEILING           | STORAGE/LAUNDRY        |              |             |       |
|        | LENSED RECESSED           | PORCHES                |              |             |       |
|        | WALL SCONCE               | BATHROOMS              |              |             |       |
|        | LENSED RECESSED           | BATHTUB/SHOWER         |              |             |       |
|        | EXHAUST FAN               | BATHROOMS              | PANASONIC    | FV-05-11VK1 |       |
|        | EXTERIOR WALL SCONCE      | PORCH/BASEMENT         |              |             |       |
|        | PENDANT                   | DINING ROOM            |              |             |       |
|        | 3" LED RECESSED DOWNLIGHT | KITCHEN                |              |             |       |
|        | LED UNDERCABINET          | KITCHEN                |              |             |       |
|        | LED CLOSET LIGHT          | BEDROOM                |              |             |       |
|        | WALL LIGHT                | BATH 202 SHOWER        |              |             |       |
| TYPE P | PORCELAIN LIGHT SOCKET    | MECHANICAL/STORAGE     |              |             |       |
|        |                           |                        |              |             |       |
|        |                           |                        |              |             |       |
|        |                           |                        |              |             |       |

SCALE 1/4" = 1' - 0"

DRAWN BY: BBB

DATE: 1/19/17

LIGHTING PLANS

A400d