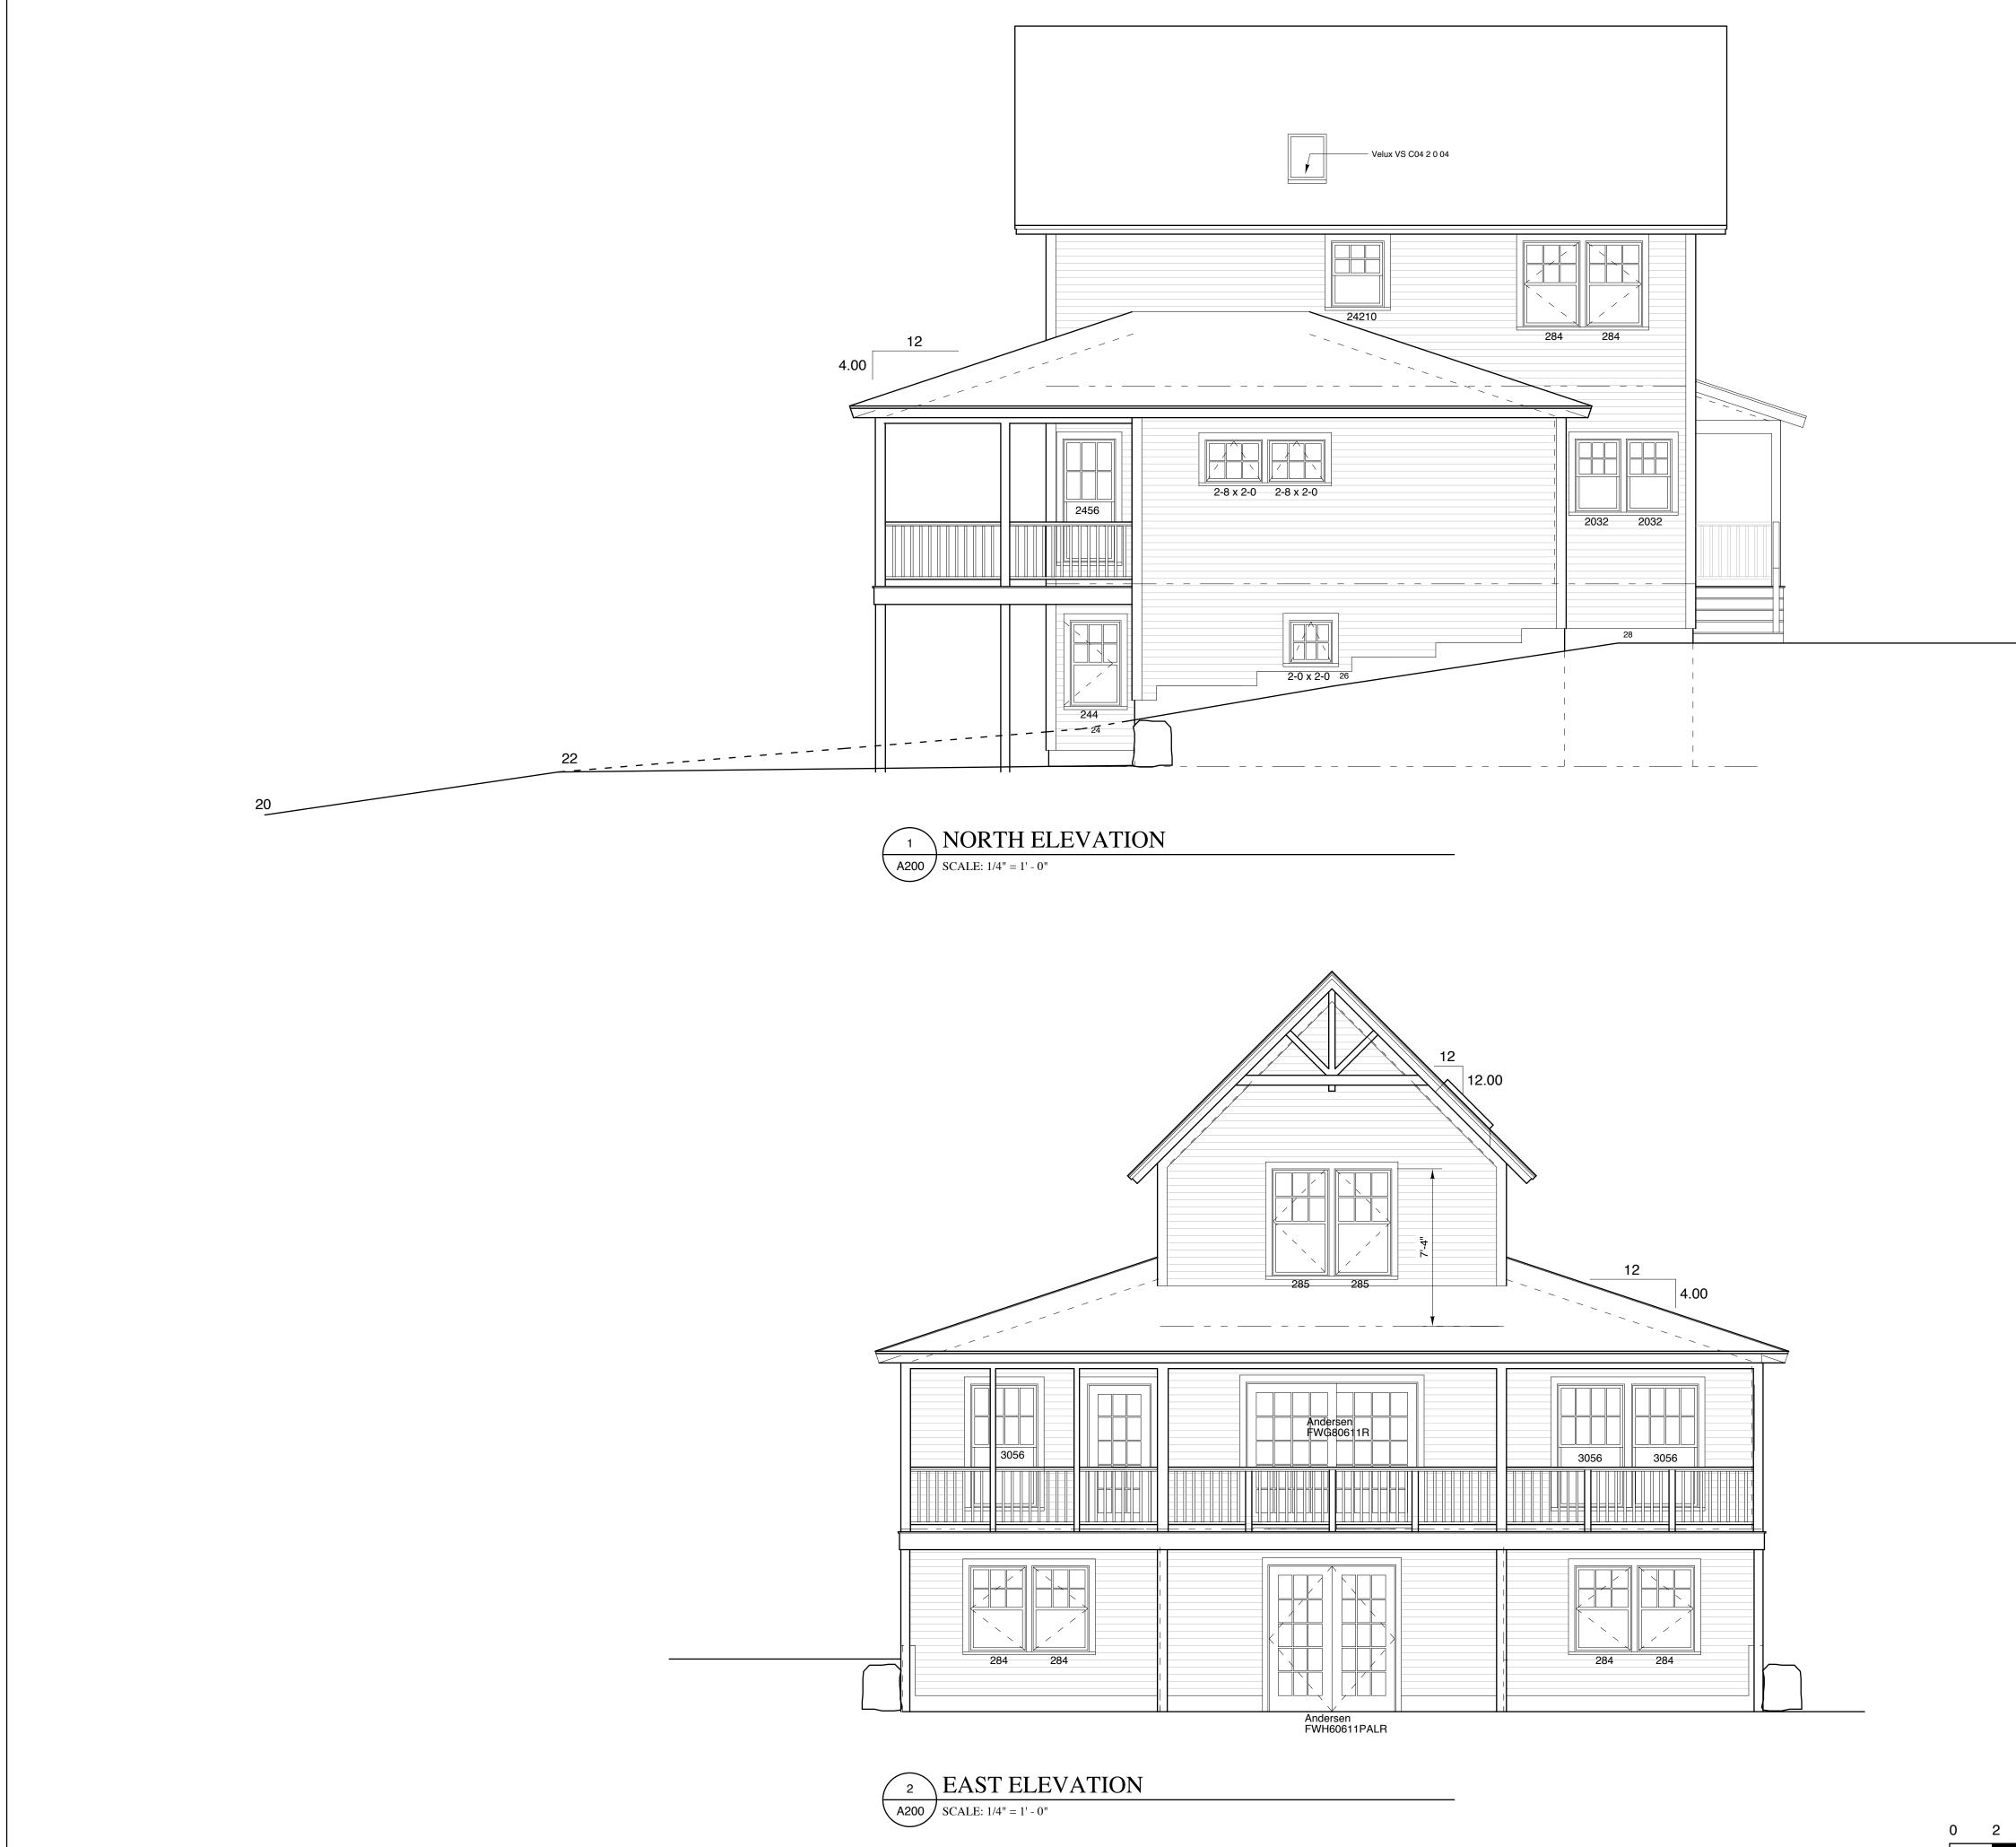

### HARVEY WINDOWS

NORTH ELEVATION WINDOW SIZE/FUNCTION 24210 DBL. HUNG 284 CASEMENT 2456 DBL. HUNG 244 CASEMENT 2-8 x 2-0 AWNING 2-0 x 2-0 AWNING 2032 DBL.HUNG

EAST ELEVATION WINDOW SIZE/FUNCTION 285 CASEMENT 3056 DBL. HUNG 284 CASEMENT

### ANDERSEN DOORS

# EAST ELEVATION DOOR SIZE/FUNCTION FWG80611R GLIDER DOOR SIZE/FUNCTIONROUGH OPENINGFWG80611R GLIDER8-0 x 6-11FWH60611PALR FRENCH INSWING6-0 x 6-11

16

ROUGH OPENING 2-6 x 3-1 1/2 2-8 x 4-0 Egress 2-6 x 5-9 1/2 2-5 x 4-0 2-8 1/2 x 2-0 1/2 2-0 1/2 x 2-0 1/2 2-2 x 3-5 1/2

ROUGH OPENING 2-8 x 5-0 Egress 3-2 x 5-9 1/2 Egress 2-8 x 4-0 Egress