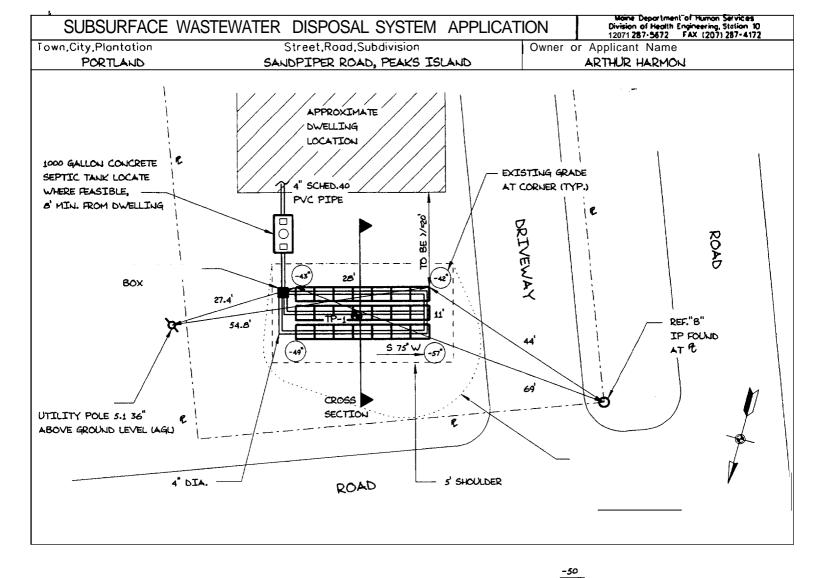

| SUBSURF                                                                                                                                                            | ACE <b>Waste</b>                                                                     | WATER DISPOSAL S                                                                                                                                                                                                                                                                                   | SYSTEM APF                                               | PLICATION                                                                                                                                                                                                                    | 1                                                                  | Division of Health Engineering, 10<br>(207) 287-5672 FAX (207) 287-417 |  |
|--------------------------------------------------------------------------------------------------------------------------------------------------------------------|--------------------------------------------------------------------------------------|----------------------------------------------------------------------------------------------------------------------------------------------------------------------------------------------------------------------------------------------------------------------------------------------------|----------------------------------------------------------|------------------------------------------------------------------------------------------------------------------------------------------------------------------------------------------------------------------------------|--------------------------------------------------------------------|------------------------------------------------------------------------|--|
| 1/ 7////                                                                                                                                                           | PROPERTY LO                                                                          | / /                                                                                                                                                                                                                                                                                                |                                                          |                                                                                                                                                                                                                              |                                                                    | tach in Space Below <<                                                 |  |
| City. Town,                                                                                                                                                        | PORTLAND                                                                             |                                                                                                                                                                                                                                                                                                    |                                                          |                                                                                                                                                                                                                              |                                                                    |                                                                        |  |
| or Plantation Street or Road                                                                                                                                       | SANDPIPER R                                                                          | ROAD                                                                                                                                                                                                                                                                                               | PORTLAND                                                 |                                                                                                                                                                                                                              | PERMI                                                              | //////////////////////////////////////                                 |  |
| Subdivision, Lot *                                                                                                                                                 | PEAKS ISLAND                                                                         |                                                                                                                                                                                                                                                                                                    | Date<br>Permit<br>Issued:                                | 1 1                                                                                                                                                                                                                          |                                                                    | S (100000 FEE                                                          |  |
|                                                                                                                                                                    | ER/APPLICANT                                                                         | INFORMATION////////                                                                                                                                                                                                                                                                                | Jan                                                      | rie 13                                                                                                                                                                                                                       | orulgi                                                             | L.P.I.# 0.7.3.2                                                        |  |
| Name (last, first, MI)                                                                                                                                             | )                                                                                    | ARTHUR Owner Applicant                                                                                                                                                                                                                                                                             | Local Plun                                               | nbing Inspector Sig                                                                                                                                                                                                          | nature                                                             |                                                                        |  |
| Agiling Address of #97 BRACKETT                                                                                                                                    |                                                                                      | GUE                                                                                                                                                                                                                                                                                                |                                                          | 4//4/////                                                                                                                                                                                                                    |                                                                    |                                                                        |  |
| Owner/Applicant                                                                                                                                                    | PEAKS ISLAND, ME 04108                                                               |                                                                                                                                                                                                                                                                                                    |                                                          |                                                                                                                                                                                                                              |                                                                    |                                                                        |  |
| 730-1083                                                                                                                                                           |                                                                                      | Municipal Tax Mop • Lot •                                                                                                                                                                                                                                                                          |                                                          |                                                                                                                                                                                                                              |                                                                    |                                                                        |  |
| state and ocknowledge<br>ny knowledge and unde<br>nd/or Local Plumbing I                                                                                           | Owner or Applicar that the information erstand that any falsif nspector to deny a pe | submitted is correct to the best of<br>ication is reason for the Department                                                                                                                                                                                                                        | thove inspected with the Subsurfa                        | the installation a                                                                                                                                                                                                           | uthorized abo                                                      | on Required ove ond found it Lo be in compliants Application.          |  |
|                                                                                                                                                                    |                                                                                      |                                                                                                                                                                                                                                                                                                    |                                                          |                                                                                                                                                                                                                              |                                                                    |                                                                        |  |
| Signature of (                                                                                                                                                     | Owner or Applicant                                                                   | Dote                                                                                                                                                                                                                                                                                               |                                                          | obing Inspector Sig                                                                                                                                                                                                          | nature                                                             | (2nd) Dote App                                                         |  |
|                                                                                                                                                                    | <u> </u>                                                                             | /////////////PERMI                                                                                                                                                                                                                                                                                 | INFORMATIO                                               | N////////                                                                                                                                                                                                                    | <u>////////</u>                                                    |                                                                        |  |
| TYPE OF APPLICATION THIS APPLIC                                                                                                                                    |                                                                                      | ATION REQUIRES                                                                                                                                                                                                                                                                                     |                                                          | DISPOSAL SYSTEM COMPONENTS                                                                                                                                                                                                   |                                                                    |                                                                        |  |
| <ul> <li>First Time System</li> <li>Replacement System</li> <li>Type Replaced</li> <li>Year installed</li> <li>Exponded System</li> <li>Minor Expansion</li> </ul> |                                                                                      | <ol> <li>No Rule Variance</li> <li>First Time System Variance         <ul> <li>Local Plumbing Inspector Approval</li> <li>State &amp; Local Plumbing Inspector Approval</li> </ul> </li> <li>Replacement System Variance         <ul> <li>Cocal Plumbing Inspector Approval</li> </ul> </li> </ol> |                                                          | Complete Non-engineered System     □ Primitive System(graywater & alt     □ Alternative Toilet, specify,     □ Non-engineered Treatment Tonk (6     □ Holding Tank,     □ Gallons     □ Non-engineered Disposal Field (only) |                                                                    |                                                                        |  |
| a ☐ Minor<br>b ☐ Major                                                                                                                                             |                                                                                      |                                                                                                                                                                                                                                                                                                    |                                                          |                                                                                                                                                                                                                              |                                                                    | engineered Disposarrieid (oni<br>roted Laundry System                  |  |
| 4 🗍 Experimental System 4. 🗍 Minimum Lot Size                                                                                                                      |                                                                                      |                                                                                                                                                                                                                                                                                                    | e Variance 8 🗆                                           |                                                                                                                                                                                                                              | 8 Comp                                                             | Complete Engineered System(2000                                        |  |
|                                                                                                                                                                    | al Conversion                                                                        | 5 Seasonal Convers                                                                                                                                                                                                                                                                                 |                                                          |                                                                                                                                                                                                                              |                                                                    | eered Treatment Tonk (only eered Disposal field (only)                 |  |
| ☐ sq. ft. 1 ■ Single Family Dwell                                                                                                                                  |                                                                                      | SIEW IO SERVE                                                                                                                                                                                                                                                                                      |                                                          | 11. Pre-treatment, specify:                                                                                                                                                                                                  |                                                                    |                                                                        |  |
| 2 Multiple Family Dwe                                                                                                                                              |                                                                                      |                                                                                                                                                                                                                                                                                                    | lling. No of Units TYPE OF WATER SUPPLY                  |                                                                                                                                                                                                                              |                                                                    |                                                                        |  |
| 5.15.122.115                                                                                                                                                       |                                                                                      |                                                                                                                                                                                                                                                                                                    | Other(SPECIFY)  t Use □Seasonal □Year Round □Undeveloped |                                                                                                                                                                                                                              | 1. ■ Drilled Well 2. ☐ Dug Well 3. ☐ Prind 4. 0 Public 5. ☐ Other. |                                                                        |  |
| ■ Yes                                                                                                                                                              | □ No<br>////////[[                                                                   | Current Use   Seasonal                                                                                                                                                                                                                                                                             |                                                          |                                                                                                                                                                                                                              | 'AGE 3)                                                            |                                                                        |  |
| .7171717171717                                                                                                                                                     | ·/////////////////////////////////////                                               |                                                                                                                                                                                                                                                                                                    |                                                          |                                                                                                                                                                                                                              |                                                                    |                                                                        |  |
| TREATMEN                                                                                                                                                           |                                                                                      | DISPOSAL FIELD TYPE & S                                                                                                                                                                                                                                                                            | <u> </u>                                                 | BAGE DISPOSA                                                                                                                                                                                                                 |                                                                    | DESIGN FLOW                                                            |  |
| 1 ■ Concrete<br>a ■ Regul                                                                                                                                          |                                                                                      | 1 ☐ Stone Bed 2 Stone Tro<br>3 ■ Proprietary Device                                                                                                                                                                                                                                                |                                                          | 1 ■ No 3 ☐ Mayb                                                                                                                                                                                                              |                                                                    | 300 gallons per of EASED ON                                            |  |
|                                                                                                                                                                    |                                                                                      | a □ cluster array c □ Lineor                                                                                                                                                                                                                                                                       | cluster array c 🗆 Lineor 💢 🚊 mul                         |                                                                                                                                                                                                                              | ent tank                                                           | 1. Table 501.1(dwelling unit(                                          |  |
| 2 🗍 Plastic                                                                                                                                                        | 2 Plastic b_regular load d DH-20                                                     |                                                                                                                                                                                                                                                                                                    |                                                          |                                                                                                                                                                                                                              |                                                                    | 2 Table 501.2 (other facilit SHOW CALCULATIONS                         |  |
| 3 ☐ Other<br>CAPACITY_                                                                                                                                             |                                                                                      | 4 □ Other<br>SIZE <b>1008 ■</b> sq ft [                                                                                                                                                                                                                                                            |                                                          | c ☐ increase in tank capaci                                                                                                                                                                                                  |                                                                    | - for other facilities -                                               |  |
| SOIL DATA & D                                                                                                                                                      | ESIGN CLASS                                                                          | DISPOSAL FIELD SIZING                                                                                                                                                                                                                                                                              | FFF11                                                    | EFFLUENTÆJECTOR PUMP                                                                                                                                                                                                         |                                                                    | 3 BEDROOMS AT                                                          |  |
| PROFILE COND                                                                                                                                                       | IT!ON DESIGN                                                                         | 1 ☐ Small - 2 0 sq ft / qpd                                                                                                                                                                                                                                                                        |                                                          | 1 Not required                                                                                                                                                                                                               |                                                                    | 100 GALLONS PER<br>DAY EACH                                            |  |
| 3 / C                                                                                                                                                              | /_1                                                                                  | 2 Medium - 26 sq ft /gp                                                                                                                                                                                                                                                                            | d 2 <b>■</b> Moy                                         | , be required                                                                                                                                                                                                                |                                                                    |                                                                        |  |
| at Observation Ho                                                                                                                                                  |                                                                                      | 3 ■ Medium-Lorge - 3 3 sq<br>4 □ Lorge - 4 1 sq ft /qpd                                                                                                                                                                                                                                            | , I                                                      | quired<br>ly for enginee                                                                                                                                                                                                     | red evetem.                                                        |                                                                        |  |
| Depth 30                                                                                                                                                           |                                                                                      | 5 ☐ Extra-Large - 50 <b>sq</b> ft                                                                                                                                                                                                                                                                  | /gpd                                                     |                                                                                                                                                                                                                              | Gallons                                                            | 3. Section 503.0 (meter re                                             |  |
| of Most Limiting S                                                                                                                                                 | ioil Factor                                                                          | ·                                                                                                                                                                                                                                                                                                  | DOSEGallons                                              |                                                                                                                                                                                                                              | - Culiotis                                                         | ATTACH WATER METER D                                                   |  |
|                                                                                                                                                                    |                                                                                      |                                                                                                                                                                                                                                                                                                    |                                                          |                                                                                                                                                                                                                              |                                                                    |                                                                        |  |
|                                                                                                                                                                    |                                                                                      |                                                                                                                                                                                                                                                                                                    |                                                          |                                                                                                                                                                                                                              | _                                                                  |                                                                        |  |
|                                                                                                                                                                    | ///                                                                                  | / .                                                                                                                                                                                                                                                                                                | <del>//-</del>                                           | DEPT. C                                                                                                                                                                                                                      | to buil                                                            |                                                                        |  |
|                                                                                                                                                                    |                                                                                      | <u> </u>                                                                                                                                                                                                                                                                                           | +348                                                     |                                                                                                                                                                                                                              | \$6718                                                             | TLAND, ME                                                              |  |
|                                                                                                                                                                    | valuator Signature                                                                   |                                                                                                                                                                                                                                                                                                    | St *                                                     |                                                                                                                                                                                                                              | Daile OU                                                           | Page 1 of 3                                                            |  |
|                                                                                                                                                                    | •                                                                                    | S LAND SOLUTIONS, INC.) (20                                                                                                                                                                                                                                                                        | •                                                        | 1 1                                                                                                                                                                                                                          | 100                                                                | HHE-200 Rev.                                                           |  |
| Note: Changes to 6                                                                                                                                                 | or deviations from the                                                               | design should be confirmed with the                                                                                                                                                                                                                                                                | SITE EVALUATOR.                                          | + +                                                                                                                                                                                                                          | <u> APR - 5</u>                                                    | 5 2005                                                                 |  |
|                                                                                                                                                                    |                                                                                      |                                                                                                                                                                                                                                                                                                    |                                                          | 1 1                                                                                                                                                                                                                          |                                                                    |                                                                        |  |
|                                                                                                                                                                    |                                                                                      |                                                                                                                                                                                                                                                                                                    |                                                          | 1 L                                                                                                                                                                                                                          |                                                                    |                                                                        |  |
|                                                                                                                                                                    |                                                                                      |                                                                                                                                                                                                                                                                                                    |                                                          | , <del>,</del>                                                                                                                                                                                                               |                                                                    | <del>\/_/_</del>                                                       |  |