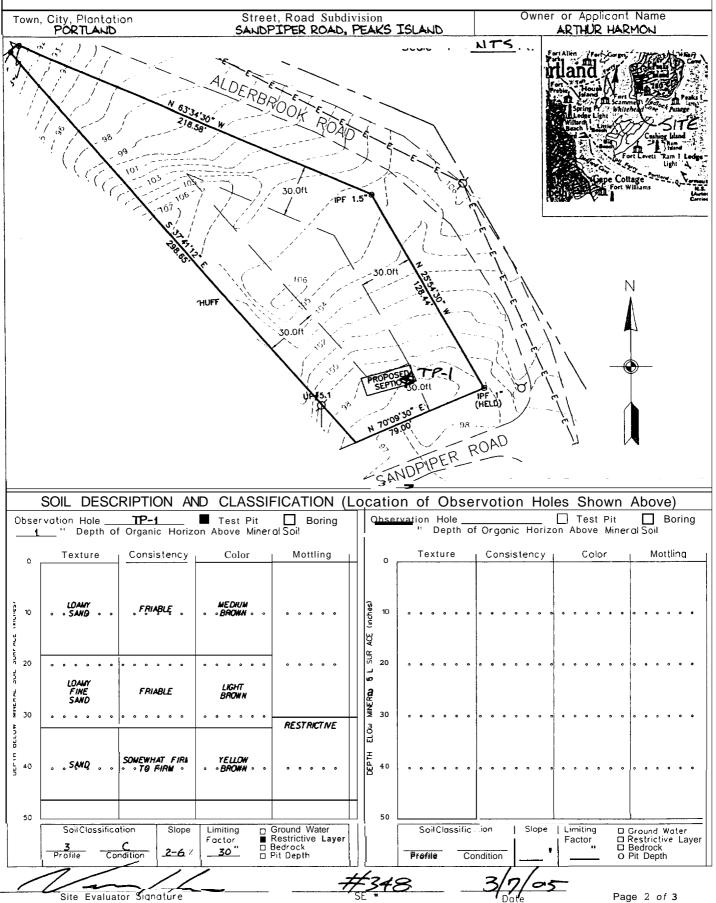

| SUBSURF                                                                                                                                                            | ACE <b>Waste</b>                                                                     | WATER DISPOSAL S                                                                                                                                                                                                                                                                                   | SYSTEM APF                                               | PLICATION                                                                                                                                                                                                                    | 1                                                                  | Division of Health Engineering, 10<br>(207) 287-5672 FAX (207) 287-417 |  |
|--------------------------------------------------------------------------------------------------------------------------------------------------------------------|--------------------------------------------------------------------------------------|----------------------------------------------------------------------------------------------------------------------------------------------------------------------------------------------------------------------------------------------------------------------------------------------------|----------------------------------------------------------|------------------------------------------------------------------------------------------------------------------------------------------------------------------------------------------------------------------------------|--------------------------------------------------------------------|------------------------------------------------------------------------|--|
| 1/ 7////                                                                                                                                                           | PROPERTY LO                                                                          | / /                                                                                                                                                                                                                                                                                                |                                                          |                                                                                                                                                                                                                              |                                                                    | tach in Space Below <<                                                 |  |
| City. Town,                                                                                                                                                        | PORTLAND                                                                             |                                                                                                                                                                                                                                                                                                    |                                                          |                                                                                                                                                                                                                              |                                                                    |                                                                        |  |
| or Plantation Street or Road                                                                                                                                       | SANDPIPER R                                                                          | ROAD                                                                                                                                                                                                                                                                                               | PORTLAND                                                 |                                                                                                                                                                                                                              | PERMI                                                              | //////////////////////////////////////                                 |  |
| Subdivision, Lot *                                                                                                                                                 | PEAKS ISLAND                                                                         |                                                                                                                                                                                                                                                                                                    | Date<br>Permit<br>Issued:                                | 1 1                                                                                                                                                                                                                          |                                                                    | S (100000 FEE                                                          |  |
|                                                                                                                                                                    | ER/APPLICANT                                                                         | INFORMATION////////                                                                                                                                                                                                                                                                                | Jan                                                      | rie 13                                                                                                                                                                                                                       | orulgi                                                             | L.P.I.# 0.7.3.2                                                        |  |
| Name (last, first, MI)                                                                                                                                             | )                                                                                    | ARTHUR Owner Applicant                                                                                                                                                                                                                                                                             | Local Plun                                               | nbing Inspector Sig                                                                                                                                                                                                          | nature                                                             |                                                                        |  |
| Agiling Address of #97 BRACKETT                                                                                                                                    |                                                                                      | GUE                                                                                                                                                                                                                                                                                                |                                                          | 4//4/////                                                                                                                                                                                                                    |                                                                    |                                                                        |  |
| Owner/Applicant                                                                                                                                                    | PEAKS ISLAND, ME 04108                                                               |                                                                                                                                                                                                                                                                                                    |                                                          |                                                                                                                                                                                                                              |                                                                    |                                                                        |  |
| 730-1083                                                                                                                                                           |                                                                                      | Municipal Tax Mop • Lot •                                                                                                                                                                                                                                                                          |                                                          |                                                                                                                                                                                                                              |                                                                    |                                                                        |  |
| state and ocknowledge<br>ny knowledge and unde<br>nd/or Local Plumbing I                                                                                           | Owner or Applicar that the information erstand that any falsif nspector to deny a pe | submitted is correct to the best of<br>ication is reason for the Department                                                                                                                                                                                                                        | thove inspected with the Subsurfa                        | the installation a                                                                                                                                                                                                           | uthorized abo                                                      | on Required ove ond found it Lo be in compliants Application.          |  |
|                                                                                                                                                                    |                                                                                      |                                                                                                                                                                                                                                                                                                    |                                                          |                                                                                                                                                                                                                              |                                                                    |                                                                        |  |
| Signature of (                                                                                                                                                     | Owner or Applicant                                                                   | Dote                                                                                                                                                                                                                                                                                               |                                                          | obing Inspector Sig                                                                                                                                                                                                          | nature                                                             | (2nd) Dote App                                                         |  |
|                                                                                                                                                                    | <u> </u>                                                                             | /////////////PERMI                                                                                                                                                                                                                                                                                 | INFORMATIO                                               | N////////                                                                                                                                                                                                                    | <u>////////</u>                                                    |                                                                        |  |
| TYPE OF APPLICATION THIS APPLIC                                                                                                                                    |                                                                                      | ATION REQUIRES                                                                                                                                                                                                                                                                                     |                                                          | DISPOSAL SYSTEM COMPONENTS                                                                                                                                                                                                   |                                                                    |                                                                        |  |
| <ul> <li>First Time System</li> <li>Replacement System</li> <li>Type Replaced</li> <li>Year installed</li> <li>Exponded System</li> <li>Minor Expansion</li> </ul> |                                                                                      | <ol> <li>No Rule Variance</li> <li>First Time System Variance         <ul> <li>Local Plumbing Inspector Approval</li> <li>State &amp; Local Plumbing Inspector Approval</li> </ul> </li> <li>Replacement System Variance         <ul> <li>Cocal Plumbing Inspector Approval</li> </ul> </li> </ol> |                                                          | Complete Non-engineered System     □ Primitive System(graywater & alt     □ Alternative Toilet, specify,     □ Non-engineered Treatment Tonk (6     □ Holding Tank,     □ Gallons     □ Non-engineered Disposal Field (only) |                                                                    |                                                                        |  |
| a ☐ Minor<br>b ☐ Major                                                                                                                                             |                                                                                      |                                                                                                                                                                                                                                                                                                    |                                                          |                                                                                                                                                                                                                              |                                                                    | engineered Disposarrieid (oni<br>roted Laundry System                  |  |
| 4 🗍 Experimental System 4. 🗍 Minimum Lot Size                                                                                                                      |                                                                                      |                                                                                                                                                                                                                                                                                                    | e Variance 8 🗆                                           |                                                                                                                                                                                                                              | 8 Comp                                                             | Complete Engineered System(2000                                        |  |
|                                                                                                                                                                    | al Conversion                                                                        | 5 Seasonal Convers                                                                                                                                                                                                                                                                                 |                                                          |                                                                                                                                                                                                                              |                                                                    | eered Treatment Tonk (only eered Disposal field (only)                 |  |
| ☐ sq. ft. 1 ■ Single Family Dwell                                                                                                                                  |                                                                                      | SIEW IO SERVE                                                                                                                                                                                                                                                                                      |                                                          | 11. Pre-treatment, specify:                                                                                                                                                                                                  |                                                                    |                                                                        |  |
| 2 Multiple Family Dwe                                                                                                                                              |                                                                                      |                                                                                                                                                                                                                                                                                                    | lling. No of Units TYPE OF WATER SUPPLY                  |                                                                                                                                                                                                                              |                                                                    |                                                                        |  |
| 5.15.122.115                                                                                                                                                       |                                                                                      |                                                                                                                                                                                                                                                                                                    | Other(SPECIFY)  t Use □Seasonal □Year Round □Undeveloped |                                                                                                                                                                                                                              | 1. ■ Drilled Well 2. ☐ Dug Well 3. ☐ Prind 4. 0 Public 5. ☐ Other. |                                                                        |  |
| ■ Yes                                                                                                                                                              | □ No<br>////////[[                                                                   | Current Use   Seasonal                                                                                                                                                                                                                                                                             |                                                          |                                                                                                                                                                                                                              | 'AGE 3)                                                            |                                                                        |  |
| .7171717171717                                                                                                                                                     | ·/////////////////////////////////////                                               |                                                                                                                                                                                                                                                                                                    |                                                          |                                                                                                                                                                                                                              |                                                                    |                                                                        |  |
| TREATMEN                                                                                                                                                           |                                                                                      | DISPOSAL FIELD TYPE & S                                                                                                                                                                                                                                                                            | <u> </u>                                                 | BAGE DISPOSA                                                                                                                                                                                                                 |                                                                    | DESIGN FLOW                                                            |  |
| 1 ■ Concrete<br>a ■ Regul                                                                                                                                          |                                                                                      | 1 ☐ Stone Bed 2 Stone Tro<br>3 ■ Proprietary Device                                                                                                                                                                                                                                                |                                                          | 1 ■ No 3 ☐ Mayb                                                                                                                                                                                                              |                                                                    | 300 gallons per of EASED ON                                            |  |
|                                                                                                                                                                    |                                                                                      | a □ cluster array c □ Lineor                                                                                                                                                                                                                                                                       | cluster array c 🗆 Lineor 💢 🚊 mul                         |                                                                                                                                                                                                                              | ent tank                                                           | 1. Table 501.1(dwelling unit(                                          |  |
| 2 🗍 Plastic                                                                                                                                                        | 2 Plastic b_regular load d DH-20                                                     |                                                                                                                                                                                                                                                                                                    |                                                          |                                                                                                                                                                                                                              |                                                                    | 2 Table 501.2 (other facilit SHOW CALCULATIONS                         |  |
| 3 ☐ Other<br>CAPACITY_                                                                                                                                             |                                                                                      | 4 □ Other<br>SIZE <b>1008 ■</b> sq ft [                                                                                                                                                                                                                                                            |                                                          | c ☐ increase in tank capaci                                                                                                                                                                                                  |                                                                    | - for other facilities -                                               |  |
| SOIL DATA & D                                                                                                                                                      | ESIGN CLASS                                                                          | DISPOSAL FIELD SIZING                                                                                                                                                                                                                                                                              | FFF11                                                    | EFFLUENTÆJECTOR PUMP                                                                                                                                                                                                         |                                                                    | 3 BEDROOMS AT                                                          |  |
| PROFILE COND                                                                                                                                                       | IT!ON DESIGN                                                                         | 1 ☐ Small - 2 0 sq ft / qpd                                                                                                                                                                                                                                                                        |                                                          | 1 Not required                                                                                                                                                                                                               |                                                                    | 100 GALLONS PER<br>DAY EACH                                            |  |
| 3 / C                                                                                                                                                              | /_1                                                                                  | 2 Medium - 26 sq ft /gp                                                                                                                                                                                                                                                                            | d 2 <b>■</b> Moy                                         | , be required                                                                                                                                                                                                                |                                                                    |                                                                        |  |
| at Observation Ho                                                                                                                                                  |                                                                                      | 3 ■ Medium-Lorge - 3 3 sq<br>4 □ Lorge - 4 1 sq ft /qpd                                                                                                                                                                                                                                            | , I                                                      | quired<br>ly for enginee                                                                                                                                                                                                     | red evetem.                                                        |                                                                        |  |
| Depth 30                                                                                                                                                           |                                                                                      | 5 ☐ Extra-Large - 50 <b>sq</b> ft                                                                                                                                                                                                                                                                  | /gpd                                                     |                                                                                                                                                                                                                              | Gallons                                                            | 3. Section 503.0 (meter re                                             |  |
| of Most Limiting S                                                                                                                                                 | ioil Factor                                                                          | ·                                                                                                                                                                                                                                                                                                  | DOSEGallons                                              |                                                                                                                                                                                                                              | - Culiotis                                                         | ATTACH WATER METER D                                                   |  |
|                                                                                                                                                                    |                                                                                      |                                                                                                                                                                                                                                                                                                    |                                                          |                                                                                                                                                                                                                              |                                                                    |                                                                        |  |
|                                                                                                                                                                    |                                                                                      |                                                                                                                                                                                                                                                                                                    |                                                          |                                                                                                                                                                                                                              | _                                                                  |                                                                        |  |
|                                                                                                                                                                    | ///                                                                                  | / .                                                                                                                                                                                                                                                                                                | <del>//-</del>                                           | DEPT. C                                                                                                                                                                                                                      | to buil                                                            |                                                                        |  |
|                                                                                                                                                                    |                                                                                      | <u> </u>                                                                                                                                                                                                                                                                                           | +348                                                     |                                                                                                                                                                                                                              | \$6718                                                             | TLAND, ME                                                              |  |
|                                                                                                                                                                    | valuator Signature                                                                   |                                                                                                                                                                                                                                                                                                    | St *                                                     |                                                                                                                                                                                                                              | Daile OU                                                           | Page 1 of 3                                                            |  |
|                                                                                                                                                                    | •                                                                                    | S LAND SOLUTIONS, INC.) (20                                                                                                                                                                                                                                                                        | •                                                        | 1 1                                                                                                                                                                                                                          | 100                                                                | HHE-200 Rev.                                                           |  |
| Note: Changes to 6                                                                                                                                                 | or deviations from the                                                               | design should be confirmed with the                                                                                                                                                                                                                                                                | SITE EVALUATOR.                                          | + +                                                                                                                                                                                                                          | <u> APR - 5</u>                                                    | 5 2005                                                                 |  |
|                                                                                                                                                                    |                                                                                      |                                                                                                                                                                                                                                                                                                    |                                                          | 1 1                                                                                                                                                                                                                          |                                                                    |                                                                        |  |
|                                                                                                                                                                    |                                                                                      |                                                                                                                                                                                                                                                                                                    |                                                          | 1 L                                                                                                                                                                                                                          |                                                                    |                                                                        |  |
|                                                                                                                                                                    |                                                                                      |                                                                                                                                                                                                                                                                                                    |                                                          | , <del>,</del>                                                                                                                                                                                                               |                                                                    | <del>\/_/_</del>                                                       |  |