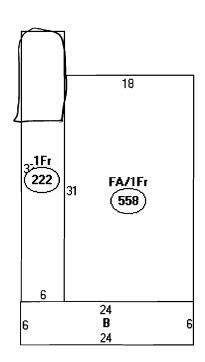

| Vi            |
| Prop Info Inspecti                                                                          | ons Site Plans | Permits                                     | Complaints | Food/Water/Odor  | Documents                              | Letters | Property Mgmt |
| Yr Built 199 Total Rms 5 Heat Type NO Fuel Type NO                                          | Baths 0        | House Style<br>1/2 Baths<br>Basemen<br>Atti | <b>—</b>   | Sedrms 3         | NOTES                                  |         |               |
| System Type NO                                                                              | NE             |                                             |            |                  |                                        |         |               |





Descriptor/Area
A: FA/1Fr
558 sqft
B: EP
144 sqft
C: 1Fr
222 sqft