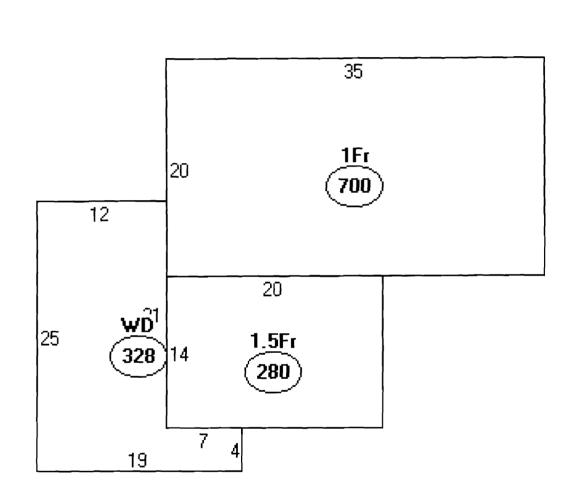

## Descriptor/Area

A:1.5Fr 280 sqft

B:WD 328 sqft

C:1Fr 700 sqft

opt. 2 - Sprol star?

.

.

\*