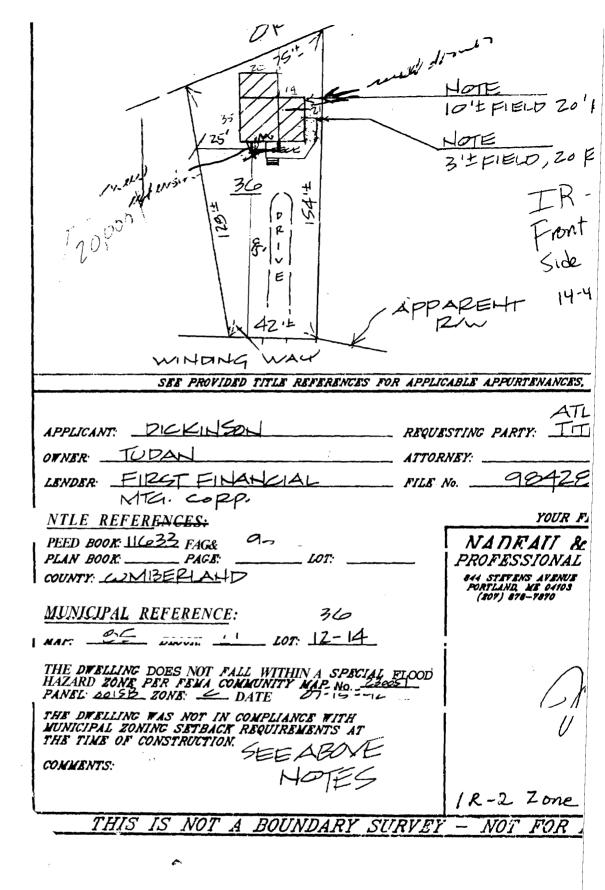

It's impossible to say exactly how far the back of my lot is from the rear of the house because there has never been a proper survey, there is a paper street just beyond my lot, and I own the three lots beyond that. However, based on a neighbor's survey marker, I can say with confidence that it is approximately 33 feet.