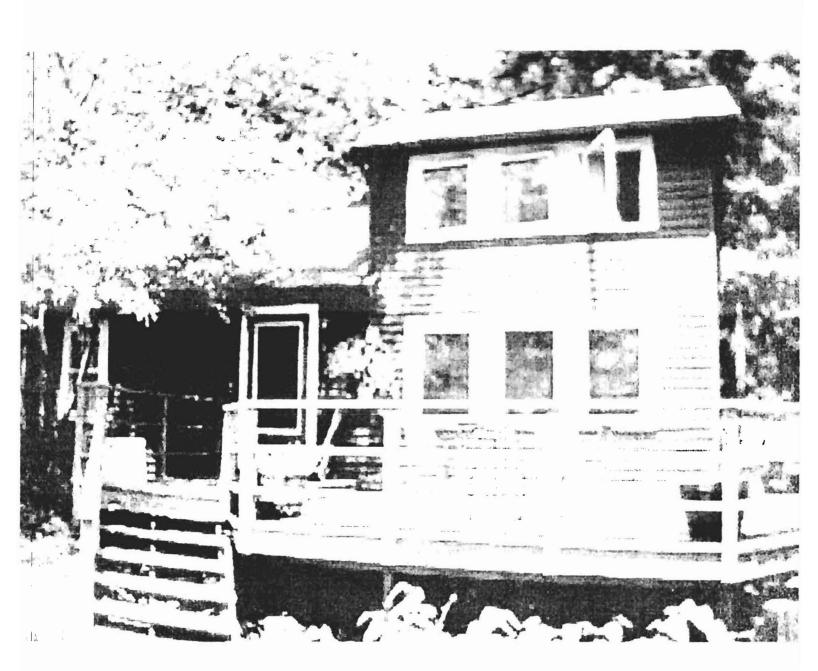

From:

<WCDPeaks@aol.com>

To:

<csh@portlandmaine.gov>
6/20/2007 1:01:09 PM

Date: Subject:

16 Winding Way Roof Deck

Hello, Chris,

Attached is a current picture of my house.

It's impossible to say exactly how far the back of my lot is from the rear of the house because there has never been a proper survey, there is a paper street just beyond my lot, and I own the three lots beyond that. However, based on a neighbor's survey marker, I can say with confidence that it is approximately 33 feet.

The width of the part of the deck over which I'd build the proposed stair landing is 5'9".

The distance from the peak of the roof on which the deck would rest to the ground is approximately 22 feet.

The proposed deck would be, at most, 169 square feet, probably a bit smaller. The stairway up to it would be 42" wide.