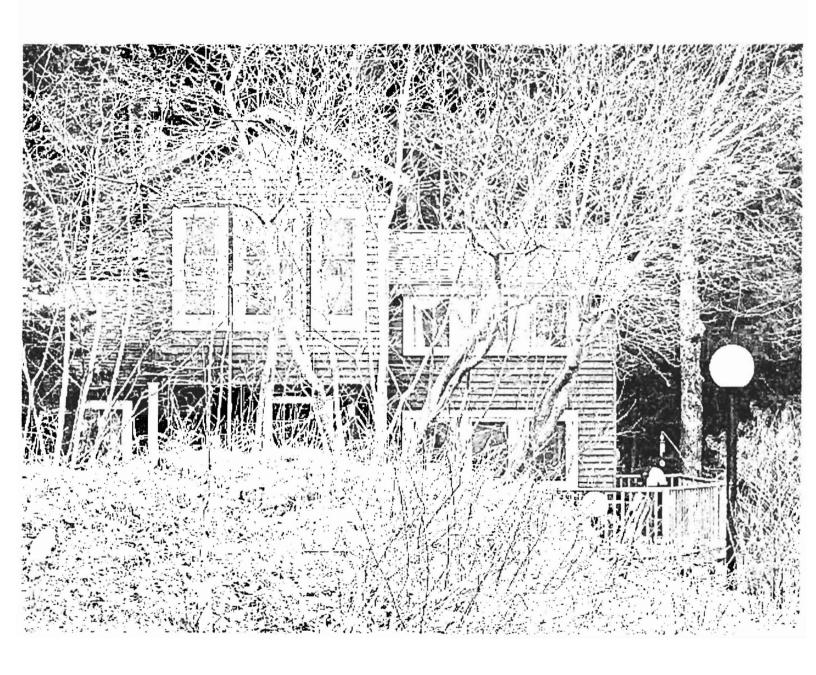

From:

<WCDPeaks@aol.com>

To:

<csh@portlandmaine.gov>
6/20/2007 1:01:09 PM

Date: Subject:

16 Winding Way Roof Deck

Hello, Chris,

Attached is a current picture of my house.

It's impossible to say exactly how far the back of my lot is from the rear of the house because there has never been a proper survey, there is a paper street just beyond my lot, and I own the three lots beyond that. However, based on a neighbor's survey marker, I can say with confidence that it is approximately 33 feet.

The width of the part of the deck over which I'd build the proposed stair landing is 5'9".

The distance from the peak of the roof on which the deck would rest to the ground is approximately 22 feet.

The proposed deck would be, at most, 169 square feet, probably a bit smaller. The stairway up to it would be 42" wide.

The guys who did the work two years ago built the roof with sufficient reinforcements to accommodate a future deck.

So I'm pretty sure the only potential sticking point will be the closeness of the stairway to the side of my lot. I'd like to get a read on that before I put any more effort into this. Thanks for helping.