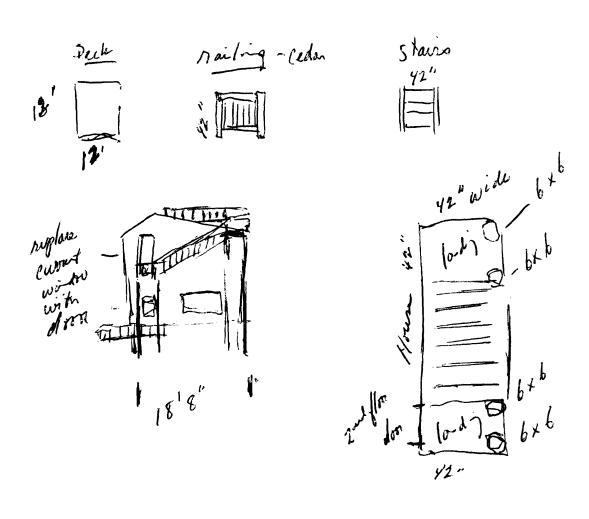

The width of the part of the deck over which I'd build the proposed stair landing is 5'9".

The distance from the peak of the roof on which the deck would rest to the ground is approximately 22 feet.

The proposed deck would be, at most, 169 square feet, probably a bit smaller. The stairway up to it would be 42" wide.

The guys who did the work two years ago built the roof with sufficient reinforcements to accommodate a future deck.

So I'm pretty sure the only potential sticking point will be the closeness of the stairway to the side of my lot. I'd like to get a read on that before I put any more effort into this. Thanks for helping.