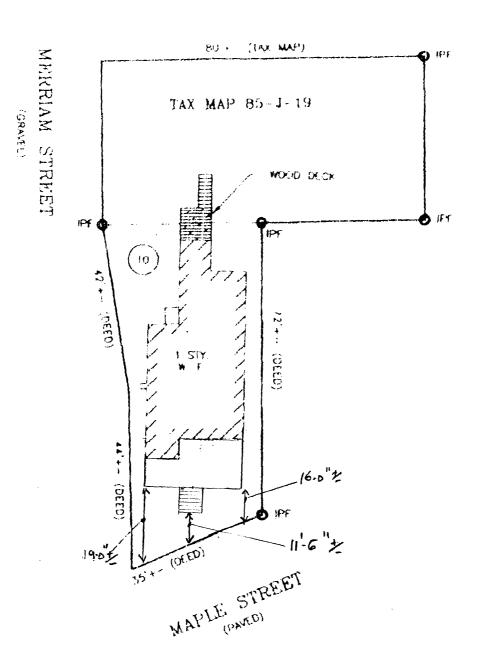

ND 6292 SF

# **Current Assessed Valuation**

**Land** \$163,800

**Building** \$52,500

**Total** \$216,300

# Property Information

Year Built

Style Cottage Story Height

Sq. Ft.

Total Acres

Bedrooms

Full Baths

Half Baths

Total Rooms

Attic None Basement Pier/slab

# Outbuildings

Туре

Quantity

Year Built

Size

Grade

Condition

# Sales Information

| Date       |  |
|------------|--|
| 12/12/2005 |  |
| 06/01/1997 |  |
| 10/01/1994 |  |

TYPE

LAND + BLDING

LAND + BLDING

LAND + BLDING

**Price** \$315,000 \$42,000 \$48,400 Book/Page 23485-150 13124-146 11668-064

## Picture and Sketch

Picture

Sketch

Тах Мар

## Click here to view Tax Roll Information.

Any information concerning tax payments should be directed to the Treasury office at 874-8490 or emailed.

New Search!





HEN PROJOSED

N