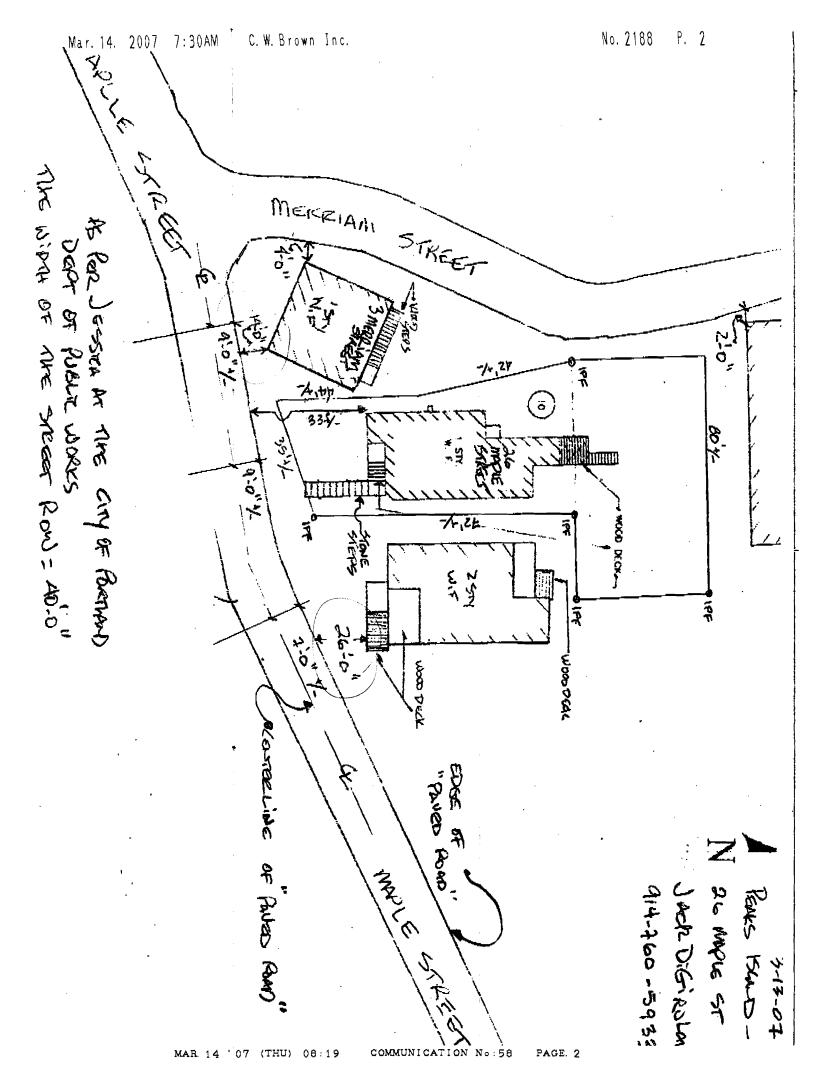

### **Comments:**

3/1/2007-csh: Applicants figures on setback averaging and lot covererage exceed allowable increase CSH 03/01/2007

3/26/2007-jmb: Spoke with Marge and verified the averaging procedure. All the dimensions should be measured to the same reference line, ie. The edge of the ROW or the lot lines. In this case it's to the edge of the paved road which can be verified using the 40' ROW from PW. Called Jack and asked to submit a new revised plot plan showing the proposed deck with dimensions to the ROW (same as adjacent lots), and reduction in dimensions to meet the 20% lot coverage max. The steps can be under Sec. 14-436 for 50 S. F. The calcs on the average are 14' + 25'(min for zone)= 39', average = 19.5' at the shortest point at the right corner.

# FX

| Chris Hansen |                     |                                                                                 | From:                                                                                          | Jack DiGirolamo                                                                                       |                                                                                                                          |  |
|--------------|---------------------|---------------------------------------------------------------------------------|------------------------------------------------------------------------------------------------|-------------------------------------------------------------------------------------------------------|--------------------------------------------------------------------------------------------------------------------------|--|
| Por          | tland Building Dept |                                                                                 | Pages:                                                                                         | 3                                                                                                     |                                                                                                                          |  |
| 207          | -874-8716           |                                                                                 | Date:                                                                                          | 04-06-07                                                                                              |                                                                                                                          |  |
| 26 M         | Maple Ave., Peaks   | Island                                                                          | CC:                                                                                            |                                                                                                       |                                                                                                                          |  |
| Rev          | rised Plan and Elev | ation                                                                           | <del></del>                                                                                    | <del></del>                                                                                           |                                                                                                                          |  |
| pert         | ☑ For Review        | □ Piease (                                                                      | Comment                                                                                        | ☐ <b>Please</b> Reply                                                                                 | ☐ Please Recycle                                                                                                         |  |
| ·            |                     |                                                                                 | -                                                                                              |                                                                                                       |                                                                                                                          |  |
|              | 207<br>26 I         | Portland Building Dept. 207-874-8716 26 Maple Ave., Peaks Revised Plan and Elev | Portland Building Dept.  207-874-8716  26 Maple Ave., Peaks Island  Revised Plan and Elevation | Portland Building Dept.  207-874-8716  Date:  26 Maple Ave., Peaks Island  Revised Plan and Elevation | Portland Building Dept.  Pages: 3  207-874-8716  Date: 04-06-07  26 Maple Ave., Peaks Island  Revised Plan and Elevation |  |

Chris,

Here is the revised plan and elevation of the deck as discussed. Please approve and issue a permit.

Regards,

Jack

City of Portland Code of Ordinances Sec. 14-417-425

c. 14.417. Reserved.

Sec. 14-418. Reserved.