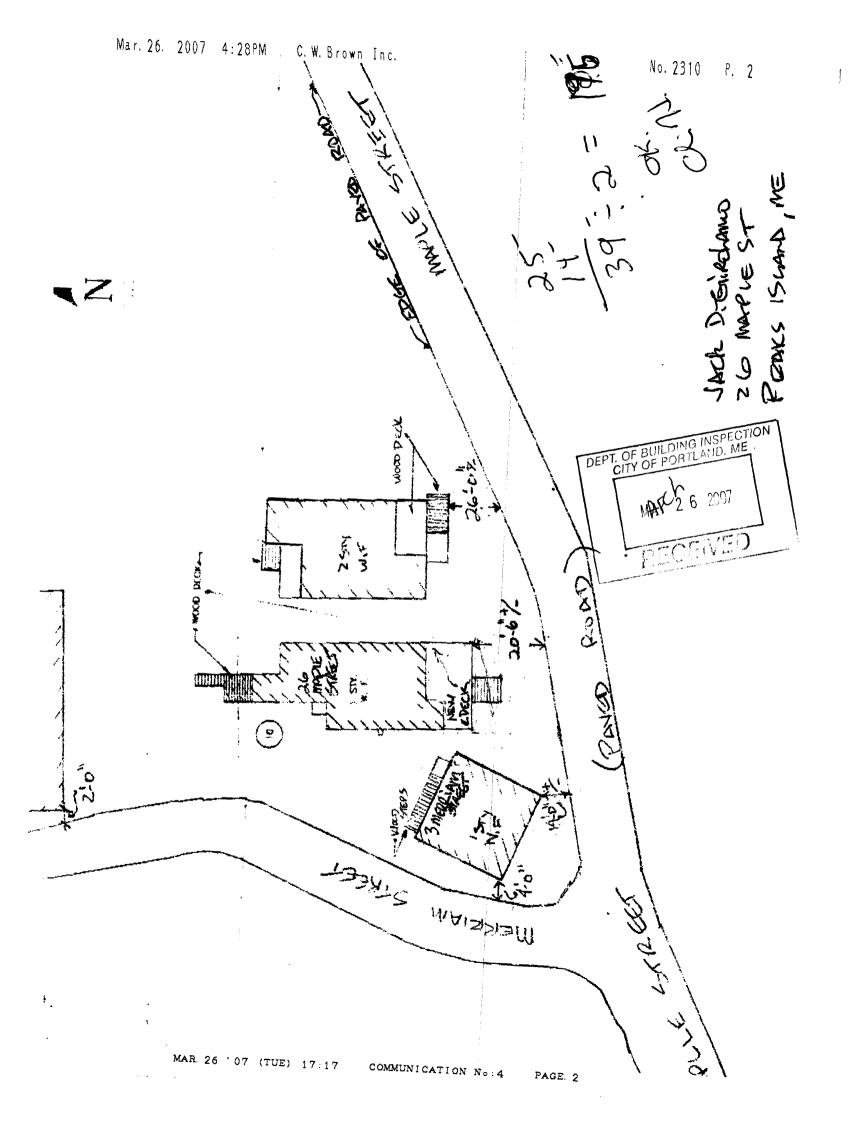

### **Comments:**

3/1/2007-csh: Applicants figures on setback averaging and lot covererage exceed allowable increase CSH 03/01/2007

3/26/2007-jmb: Spoke with Marge and verified the averaging procedure. All the dimensions should be measured to the same reference line, ie. The edge of the ROW or the lot lines. In this case it's to the edge of the paved road which can be verified using the 40' ROW from PW. Called Jack and asked to submit a new revised plot plan showing the proposed deck with dimensions to the ROW (same as adjacent lots), and reduction in dimensions to meet the 20% lot coverage max. The steps can be under Sec. 14-436 for 50 S. F. The calcs on the average are 14' + 25'(min for zone)= 39', average = 19.5' at the shortest point at the right corner.

Hi Chris,

Here is the information that you requested. Please give me a call after you have had a chance to review.

Thanks,

Jack

1069

1669
+302
+307

(371)

This page contains a detailed description of the Parcel ID you selected. Press the **New Search** button at the bottom of the screen to submit a new query.