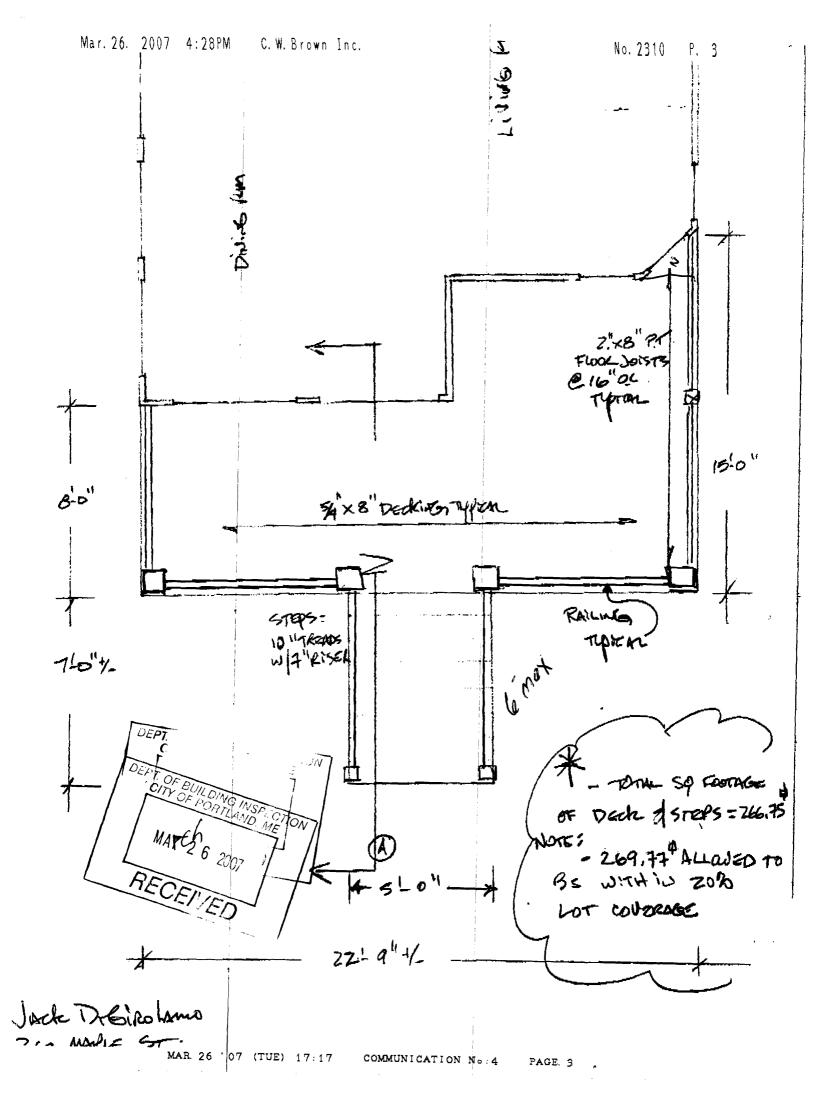

### **Comments:**

3/1/2007-csh: Applicants figures on setback averaging and lot covererage exceed allowable increase CSH 03/01/2007

3/26/2007-jmb: Spoke with Marge and verified the averaging procedure. All the dimensions should be measured to the same reference line, ie. The edge of the ROW or the lot lines. In this case it's to the edge of the paved road which can be verified using the 40' ROW from PW. Called Jack and asked to submit a new revised plot plan showing the proposed deck with dimensions to the ROW (same as adjacent lots), and reduction in dimensions to meet the 20% lot coverage max. The steps can be under Sec. 14-436 for 50 S. F. The calcs on the average are 14' + 25'(min for zone)= 39', average = 19.5' at the shortest point at the right corner.

Hi Jeannie,

Here is the information that you requested. Please give me a call if any additional information is needed and thank you for your help.

Regards,

Jack