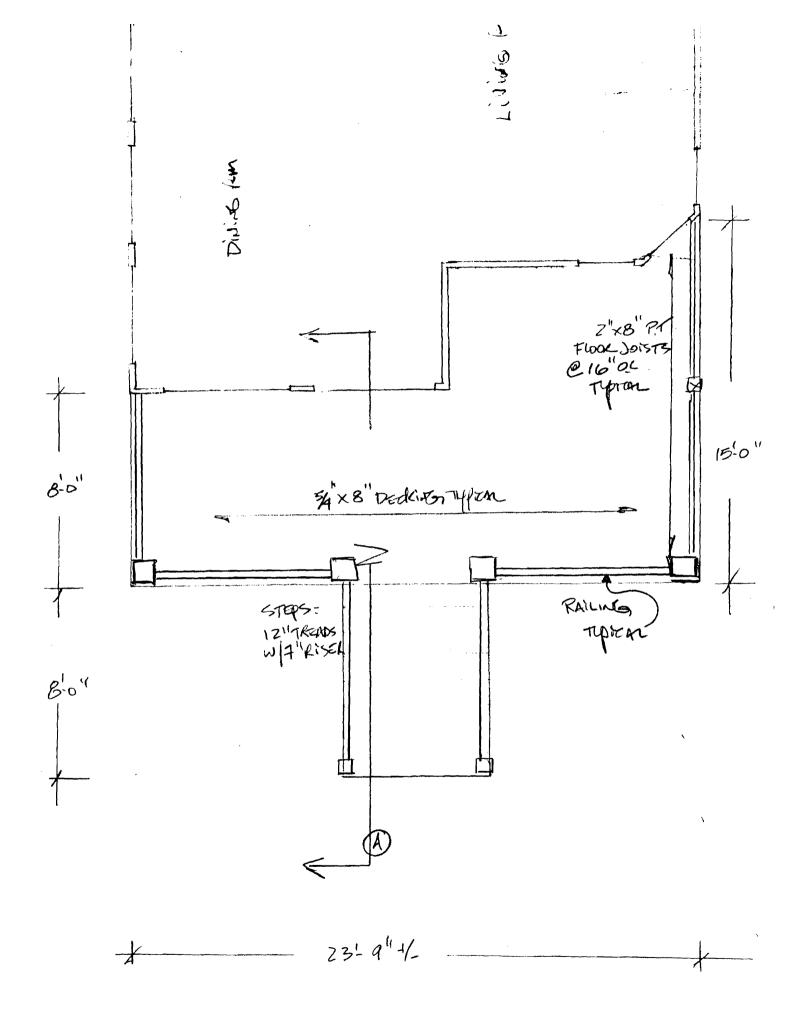

| City                       | of Portland, Ma                                                                               | ine - Bui    | lding or Use Permit                                                         | -              |                                  | Permit No:            | Date Applied For:    | CBI         |                 |
|----------------------------|-----------------------------------------------------------------------------------------------|--------------|-----------------------------------------------------------------------------|----------------|----------------------------------|-----------------------|----------------------|-------------|-----------------|
| •                          | ,                                                                                             |              | (207) 874-8703, Fax: (                                                      |                | -8716                            | 07-0183               | 02/20/2007           | 085 J019001 |                 |
|                            | on of Construction:                                                                           |              | Owner Name:                                                                 | · ,            |                                  | Owner Address: Phone: |                      |             | ie:             |
| 26 M                       | APLE ST                                                                                       |              | WINTER-DIGIROLA                                                             | МО ЈАСЬ        | ۲&                               | 26 MAPLE ST           |                      |             |                 |
| Busine                     | ss Name:                                                                                      |              | Contractor Name:                                                            |                |                                  | Contractor Address:   |                      | Phon        | ne              |
|                            |                                                                                               |              | Home owner                                                                  |                |                                  |                       |                      |             |                 |
| Lessee/Buyer's Name Phone: |                                                                                               |              |                                                                             | )              | Permit Type:<br>Additions - Dwel | lings                 | •                    |             |                 |
| Propos                     | sed Use:                                                                                      |              | <u> </u>                                                                    | T <sub>P</sub> | ropose                           | d Project Description | <del></del>          |             | -               |
| _                          | e Family Home - Exp<br>ont of building                                                        | oand & Rec   | configure existing deck &                                                   | z steps        | Expan                            | d & Reconfigure e     | xisting deck & steps | on tro      | ont of building |
| re                         | e:<br>as discussed during the<br>equired setbacks mus                                         | ie review pi | Approved with Condition rocess, the property must shed. Due to the proximit | t be clearly   | / ident                          | • •                   | •                    | Ok to       |                 |
| IC                         | ocated by a surveyor.                                                                         |              |                                                                             |                |                                  |                       |                      |             |                 |
| Dep                        | t: Building                                                                                   | Status: A    | Approved with Condition                                                     | s <b>Revi</b>  | ewer:                            | Chris Hanson          | Approval D           | ate:        | 04/10/2007      |
| Note                       | <b>:</b> :                                                                                    |              |                                                                             |                |                                  |                       |                      | Ok to       | o Issue: 🔽      |
|                            | his permit is issued bor handrails and guard                                                  |              | e plans submitted. Variati                                                  | ions in act    | ual co                           | nstruction that effe  | ect grades may chang | ge the r    | equirements     |
| 2) F                       | astener schedule per                                                                          | the IRC 20   | 03                                                                          |                |                                  |                       |                      |             |                 |
| 3) A                       | s discussed during th                                                                         | e review p   | rocess, ballusters must be                                                  | e spaced w     | ith les                          | s than a 4" openin    | g between each.      |             |                 |
|                            |                                                                                               | •            | any electrical, plumbing,<br>bmitted for approval as a                      |                | •                                |                       |                      |             |                 |
| 5) Fi                      | ) Frost protection must be installed per the enclosed detail as discussed w/owner/contractor. |              |                                                                             |                |                                  |                       |                      |             |                 |

### **Comments:**

3/1/2007-csh: Applicants figures on setback averaging and lot covererage exceed allowable increase CSH 03/01/2007

3/26/2007-jmb: Spoke with Marge and verified the averaging procedure. All the dimensions should be measured to the same reference line, ie. The edge of the ROW or the lot lines. In this case it's to the edge of the paved road which can be verified using the 40' ROW from PW. Called Jack and asked to submit a new revised plot plan showing the proposed deck with dimensions to the ROW (same as adjacent lots), and reduction in dimensions to meet the 20% lot coverage max. The steps can be under Sec. 14-436 for 50 S. F. The calcs on the average are 14' + 25'(min for zone)= 39', average = 19.5' at the shortest point at the right corner.