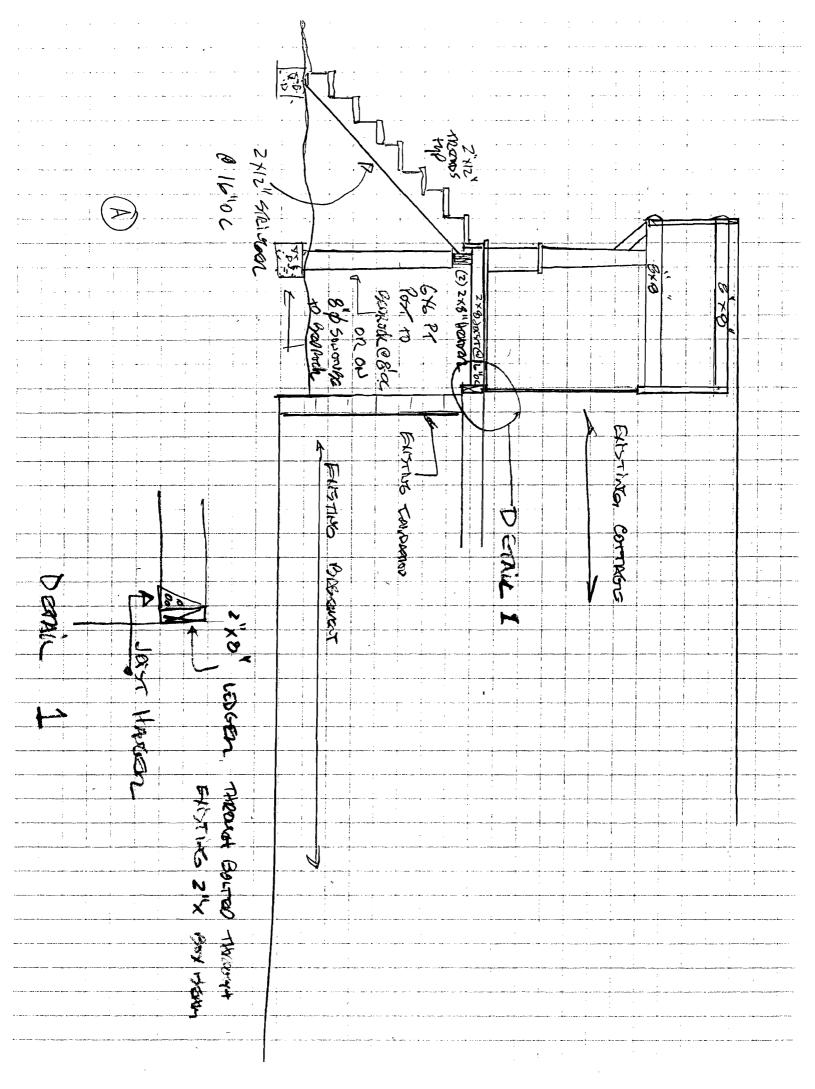

| City                       | of Portland, Ma                                                                               | ine - Bui    | lding or Use Permit                                                         | -              |                                  | Permit No:            | Date Applied For:    | CBI         |                 |
|----------------------------|-----------------------------------------------------------------------------------------------|--------------|-----------------------------------------------------------------------------|----------------|----------------------------------|-----------------------|----------------------|-------------|-----------------|
| •                          | ,                                                                                             |              | (207) 874-8703, Fax: (                                                      |                | -8716                            | 07-0183               | 02/20/2007           | 085 J019001 |                 |
|                            | on of Construction:                                                                           |              | Owner Name:                                                                 | · ,            |                                  | Owner Address: Phone: |                      |             | ie:             |
| 26 M                       | APLE ST                                                                                       |              | WINTER-DIGIROLA                                                             | МО ЈАСЬ        | ۲&                               | 26 MAPLE ST           |                      |             |                 |
| Busine                     | ss Name:                                                                                      |              | Contractor Name:                                                            |                |                                  | Contractor Address:   |                      | Phon        | ne              |
|                            |                                                                                               |              | Home owner                                                                  |                |                                  |                       |                      |             |                 |
| Lessee/Buyer's Name Phone: |                                                                                               |              |                                                                             | )              | Permit Type:<br>Additions - Dwel | lings                 | •                    |             |                 |
| Propos                     | sed Use:                                                                                      |              | <u> </u>                                                                    | T <sub>P</sub> | ropose                           | d Project Description | <del></del>          |             | -               |
| _                          | e Family Home - Exp<br>ont of building                                                        | oand & Rec   | configure existing deck &                                                   | z steps        | Expan                            | d & Reconfigure e     | xisting deck & steps | on tro      | ont of building |
| re                         | e:<br>as discussed during the<br>equired setbacks mus                                         | ie review pi | Approved with Condition rocess, the property must shed. Due to the proximit | t be clearly   | / ident                          | • •                   | •                    | Ok to       |                 |
| IC                         | ocated by a surveyor.                                                                         |              |                                                                             |                |                                  |                       |                      |             |                 |
| Dep                        | t: Building                                                                                   | Status: A    | Approved with Condition                                                     | s <b>Revi</b>  | ewer:                            | Chris Hanson          | Approval D           | ate:        | 04/10/2007      |
| Note                       | <b>:</b> :                                                                                    |              |                                                                             |                |                                  |                       |                      | Ok to       | o Issue: 🔽      |
|                            | his permit is issued bor handrails and guard                                                  |              | e plans submitted. Variati                                                  | ions in act    | ual co                           | nstruction that effe  | ect grades may chang | ge the r    | equirements     |
| 2) F                       | astener schedule per                                                                          | the IRC 20   | 03                                                                          |                |                                  |                       |                      |             |                 |
| 3) A                       | s discussed during th                                                                         | e review p   | rocess, ballusters must be                                                  | e spaced w     | ith les                          | s than a 4" openin    | g between each.      |             |                 |
|                            |                                                                                               | •            | any electrical, plumbing,<br>bmitted for approval as a                      |                | •                                |                       |                      |             |                 |
| 5) Fi                      | ) Frost protection must be installed per the enclosed detail as discussed w/owner/contractor. |              |                                                                             |                |                                  |                       |                      |             |                 |

### **Comments:**

3/1/2007-csh: Applicants figures on setback averaging and lot covererage exceed allowable increase CSH 03/01/2007

3/26/2007-jmb: Spoke with Marge and verified the averaging procedure. All the dimensions should be measured to the same reference line, ie. The edge of the ROW or the lot lines. In this case it's to the edge of the paved road which can be verified using the 40' ROW from PW. Called Jack and asked to submit a new revised plot plan showing the proposed deck with dimensions to the ROW (same as adjacent lots), and reduction in dimensions to meet the 20% lot coverage max. The steps can be under Sec. 14-436 for 50 S. F. The calcs on the average are 14' + 25'(min for zone)= 39', average = 19.5' at the shortest point at the right corner.