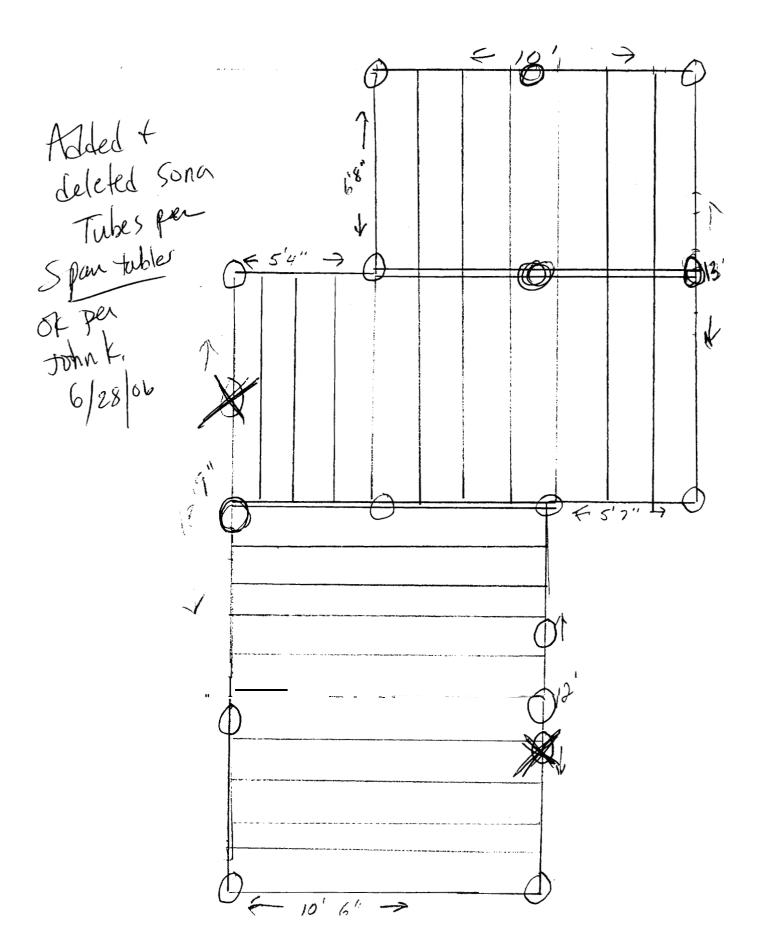

From: Marge Schmuckal
To: Justine Carlisle
Date: 6/1/2006 11:38:49 AM
Subject: Re: Last 14 Spruce Photos

Thank you for the photos. Yes, please try to get some exterior shots of the 4 sides of the building. Also I want to confirm that the same footprint will be used as the original structure for the rebuilding of this "shed".

Thank you, Marge

>>> "Justine Carlisle" <justine@aura360.com> 6/1/2006 10:50:15 AM >>> 0571 is a shot of the former bathroom with window. I also included the only exterior shot I could find of the shed. We will keep looking to see if we have anything better.

Thanks for all your help. Please feel free to call me with questions.

Justine



Front





Left

## FRAMING PLAN