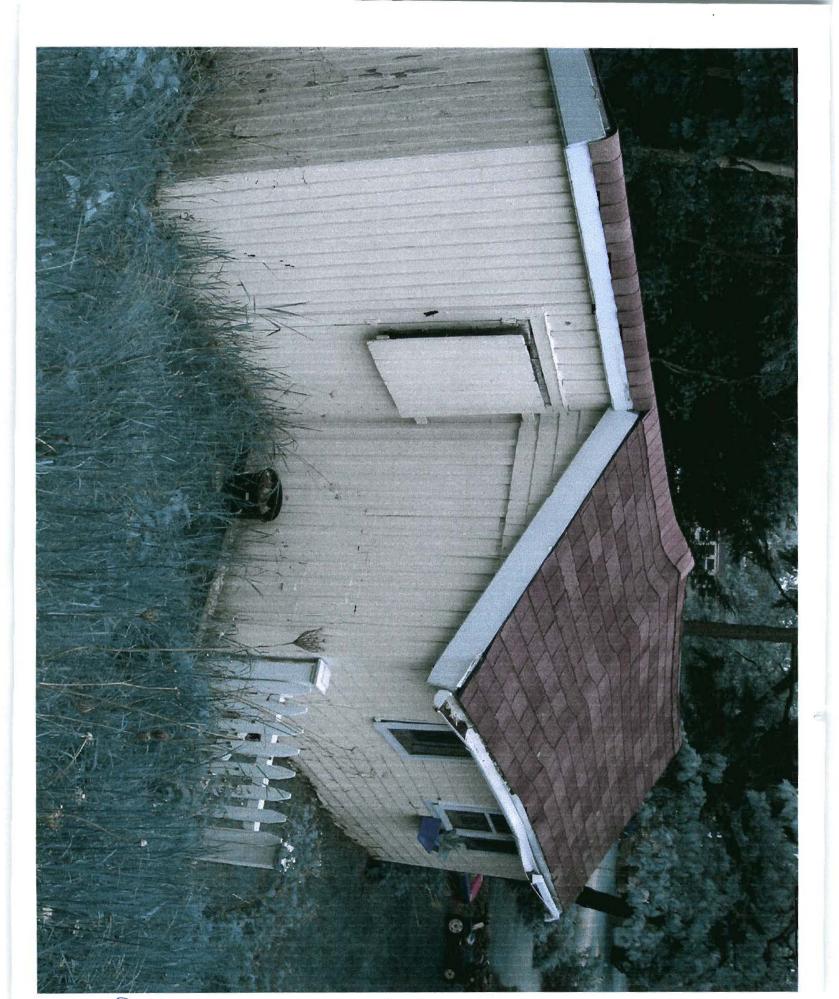

>>> "Justine Cartisle" <<u>iustine@aura360.com</u>> 6/1/2006 10:50:15 AM >>> 0571 is a shot of the former bathroom with window. I also included the only axterior shot I could find of the shed. We will keep looking to see if we have anything better.

Thank you, Marge

h. wile a

>>> "Justine Carlisle" <justine@aure360.com> 6/1/2006 10:50:15 AM >>> 0571 is a shot of the former bathroom with window. I also included the only exterior shot I could find of the shed. We will keep looking to see if we have anything better.