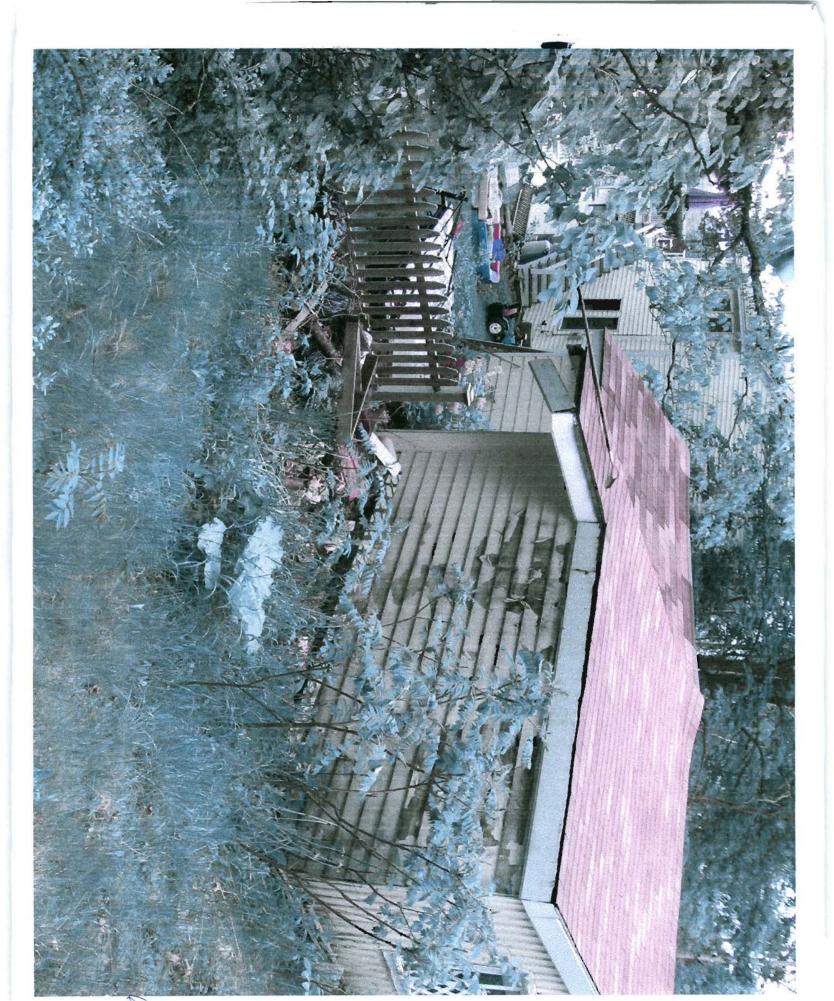

>>> "Justine Cartisle" <<u>iustine@aura360.com</u>> 6/1/2006 10:50:15 AM >>> 0571 is a shot of the former bathroom with window. I also included the only axterior shot I could find of the shed. We will keep looking to see if we have anything better.

Thank you, Marge

h. wile a

>>> "Justine Carlisle" <justine@aure360.com> 6/1/2006 10:50:15 AM >>> 0571 is a shot of the former bathroom with window. I also included the only exterior shot I could find of the shed. We will keep looking to see if we have anything better.