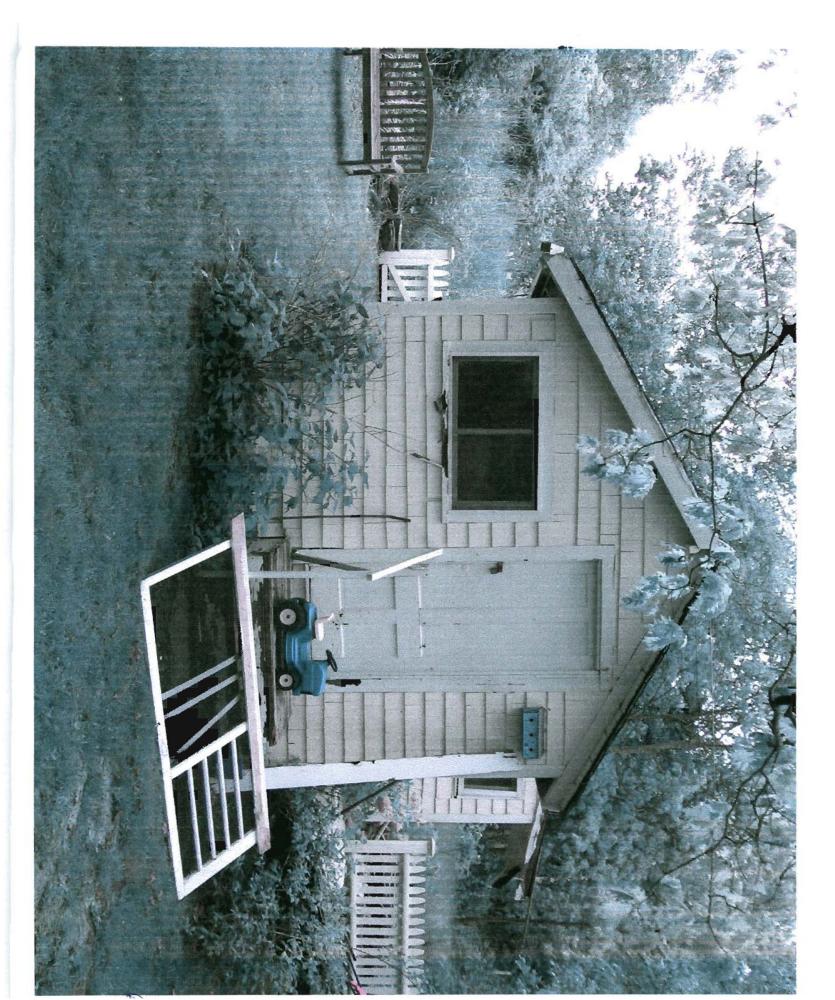

>>> "Justine Cartisle" <<u>iustine@aura360.com</u>> 6/1/2006 10:50:15 AM >>> 0571 is a shot of the former bathroom with window. I also included the only axterior shot I could find of the shed. We will keep looking to see if we have anything better.

Thank you, Marge

h. wile a

>>> "Justine Carlisle" <justine@aure360.com> 6/1/2006 10:50:15 AM >>> 0571 is a shot of the former bathroom with window. I also included the only exterior shot I could find of the shed. We will keep looking to see if we have anything better.