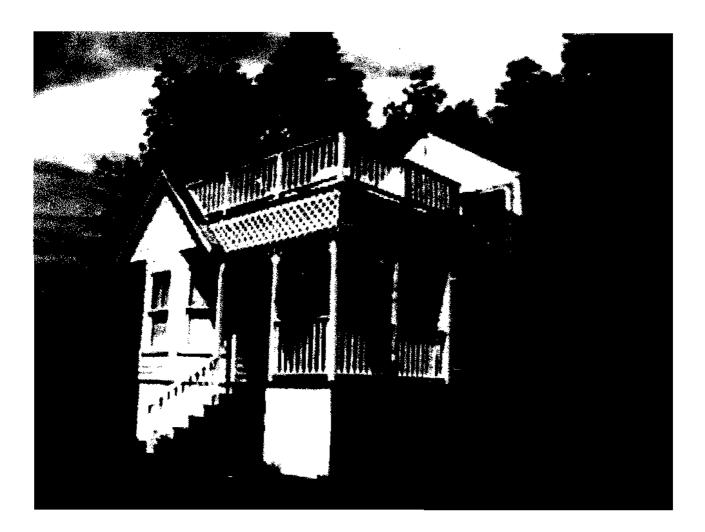

>>> "Justine Cartisle" <<u>iustine@aura360.com</u>> 6/1/2006 10:50:15 AM >>> 0571 is a shot of the former bathroom with window. I also included the only axterior shot I could find of the shed. We will keep looking to see if we have anything better.

Thank you, Marge

h. wile a

>>> "Justine Carlisle" <justine@aure360.com> 6/1/2006 10:50:15 AM >>> 0571 is a shot of the former bathroom with window. I also included the only exterior shot I could find of the shed. We will keep looking to see if we have anything better.