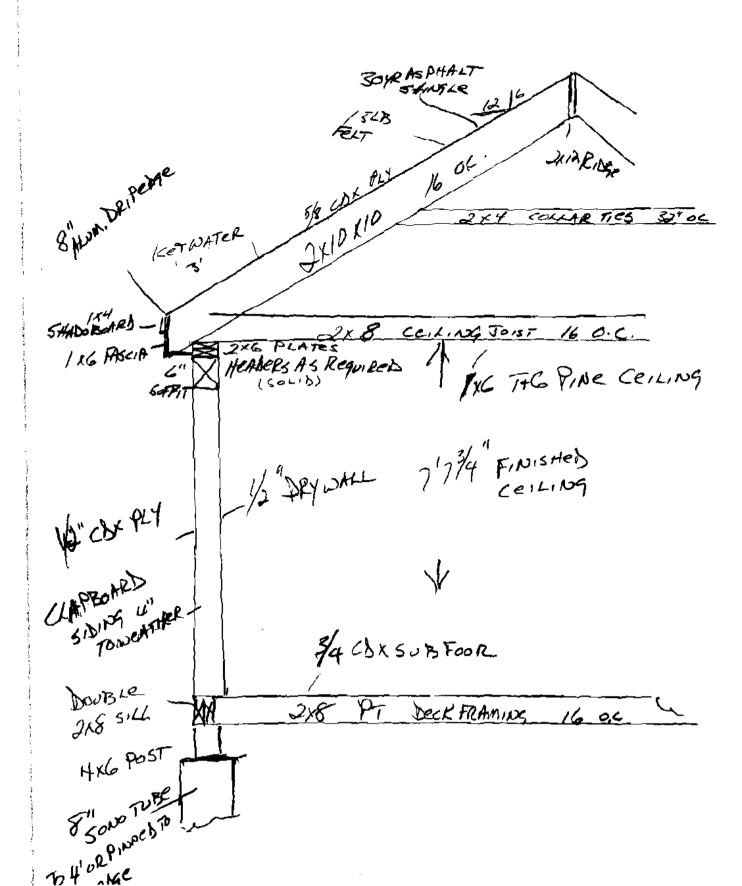

# FRAMING PLAN

MAJISLE PLOT PLAN ALL MEASUREMENTS ARE APPROXIMATE

14 SPRUCE AVE PEAKS ISLAND New Roof Lines 10' ROOF-LINE NO LONGER CARRIES OVER 1010 AREAS 13 FROOT & BACK, PLEASE see FRAMIUS DETAIL FOR RAFTER 5/205 etc. 5'4" 517" DEPT, OF BUILDING INSPECTION CITY OF PORTLAND, ME 2×12,090 JUL 13 2006 RECEIVED 106

ROOF FRAMING 2×10×10 6"/12" PITCH ← 15'4" | S