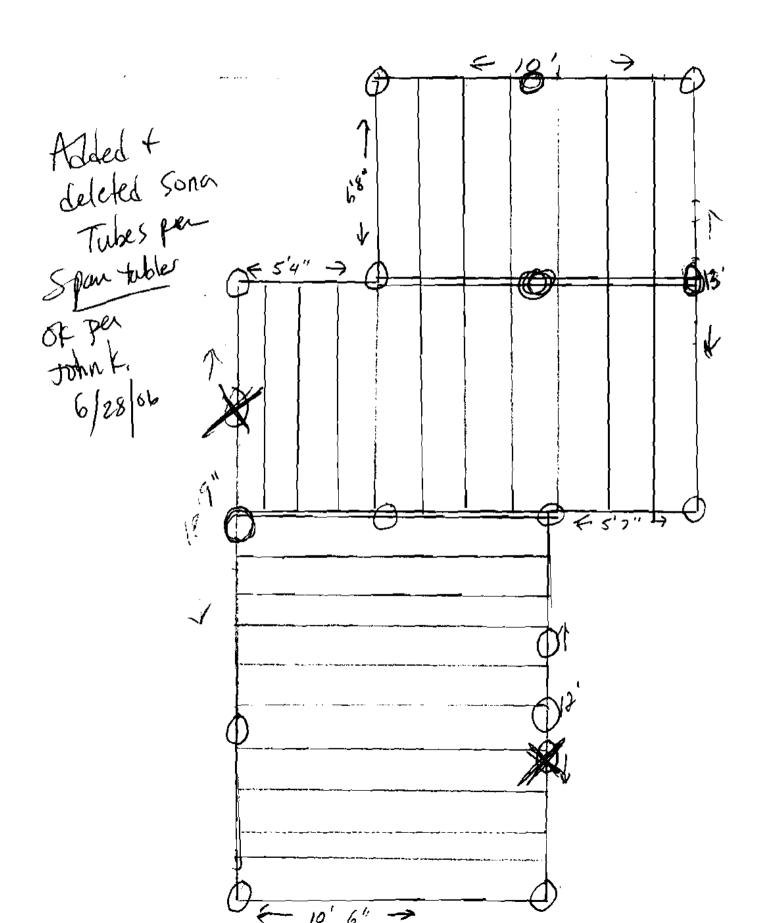

#### Comments:

06/21/2006-jmb: left vm w/John K for questions and construction details as noted on list w/permit

06/28/2006-jmb: playing phone tag w/John K., he finally caught me and verified information as noted on plans. Need to check with Marge about the roof line extending over the ground essentially spanning 15'-4", which is beyond the original footprint.

06/29/2006-jmb: spoke w/John K. He will draw up a new roof line detail as zoning will not allow an extension of the existing footprint.

07/19/2006-jmb: Received revised roof framing detail with offset ridges, ok to issue

# FRAMING PLAN

MAJISLE PLOT PLAN ALL MEASUREMENTS ARE APPROXIMATE

14 SPRUCE AVE PEAKS ISLAND New Roof Lines 10' ROOF-LINE NO LONGER CARRIES OVER 1010 AREAS 13 FROOT & BACK, PLEASE see FRAMIUS DETAIL FOR RAFTER 5/205 etc. 5'4" 517" DEPT, OF BUILDING INSPECTION CITY OF PORTLAND, ME 2×12,090 JUL 13 2006 RECEIVED 106

ROOF FRAMING 2×10×10 6"/12" PITCH ← 15'4" | S