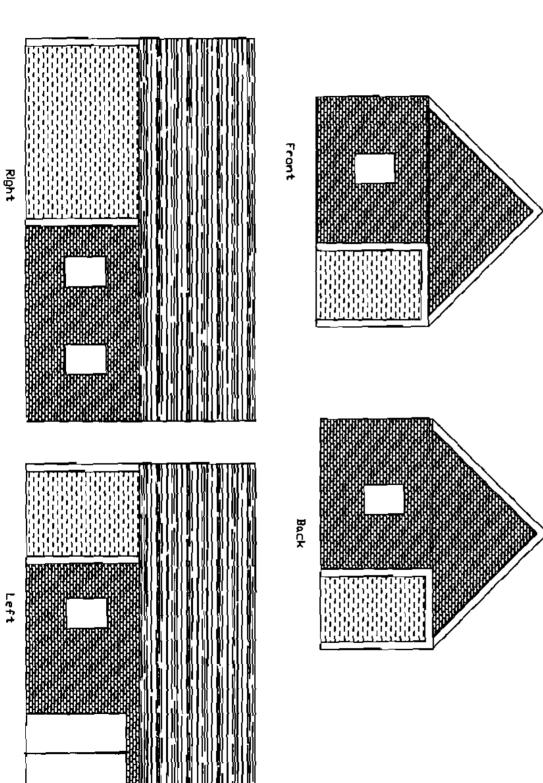

Justine

Justina

---Original Message ---From: Marge Schmuckal Imalito:MES@portlandmaine.gov)

Sent: Thursday, June 01, 2006 11:39 AM To: justine@aure360.com

Subject: Re: Last 14 Spruce Photos

Thank you for the photos. Yes, please try to get some exterior shots of the 4 sides of the building. Also I want to confirm that the same footprint will be used as the original structure for the rebuilding of this "shed". Thank you, Marge

Thanks for all your help. Please feel free to call ma with questions.

From: Marge Schmuckal
To: Justine Carlisie
Date: 6/1/2006 11:38:49 AM
Subject: Re: Last 14 Spruce Photos

Thank you for the photos. Yes, please try to get some exterior shots of the 4 sides of the building. Also I want to confirm that the same footprint will be used as the original structure for the rebuilding of this "shed".