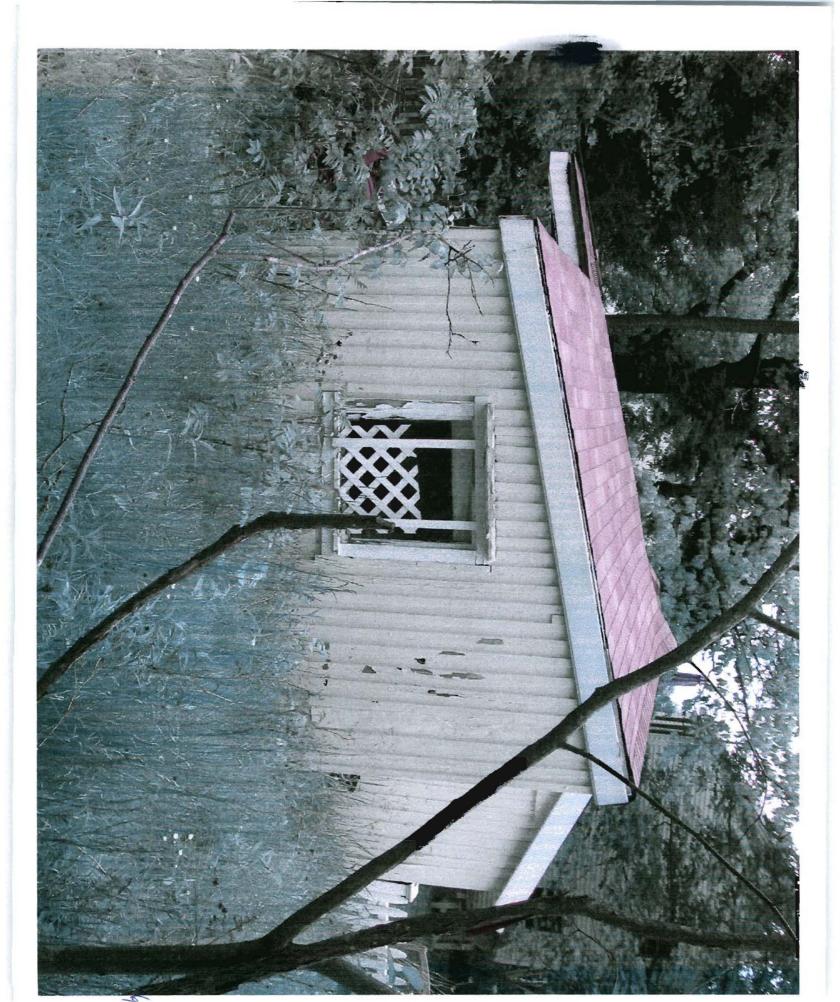

>>> "Justine Cartisle" <<u>iustine@aura360.com</u>> 6/1/2006 10:50:15 AM >>> 0571 is a shot of the former bathroom with window. I also included the only axterior shot I could find of the shed. We will keep looking to see if we have anything better.

Thank you, Marge

h. wile a

>>> "Justine Carlisle" <justine@aure360.com> 6/1/2006 10:50:15 AM >>> 0571 is a shot of the former bathroom with window. I also included the only exterior shot I could find of the shed. We will keep looking to see if we have anything better.