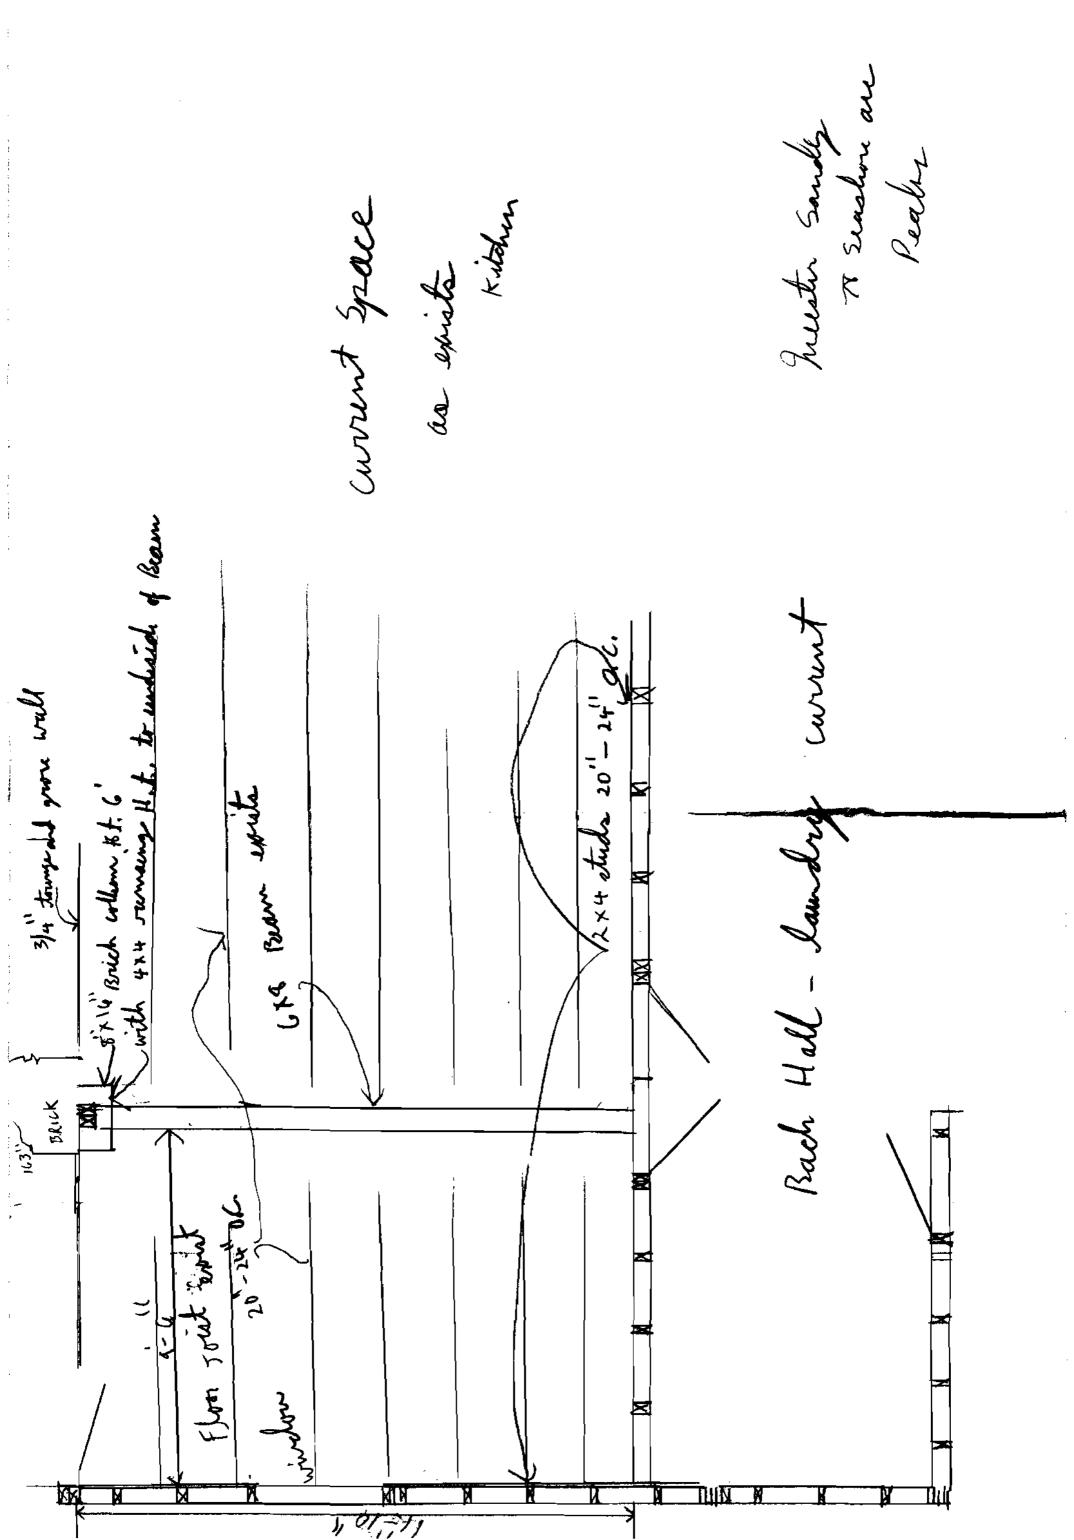

| Location/Address of Construction:                                                        | 18 Seas               | home and                                              | <u> </u>       |                           |  |
|------------------------------------------------------------------------------------------|-----------------------|-------------------------------------------------------|----------------|---------------------------|--|
| Total Square Footage of Proposed Struc                                                   | Square Footage of Lot |                                                       |                |                           |  |
| Tax Assessor's Chart, Block & Lot Chart# Block# Lot# 085 + 017                           | Owner:                | dy Kosel.                                             | muster         | Telephone: 860 - 767- 909 |  |
| Lessee/Buyer's Name (If Applicable)                                                      | telephone             | name, address &<br>William<br>17 middle A<br>mberland | Bynton W       | ost Of<br>fork: \$ 10,000 |  |
| Current use: <u>engle</u> Family                                                         |                       |                                                       | # n /          | i FH.                     |  |
| If the location is currently vacant, what w                                              | was prior use:        |                                                       | . , ,          | titcher ores              |  |
| Approximately how long has it been vac                                                   | cant:                 | 2005                                                  | fut            | _                         |  |
| Proposed use:                                                                            | 2                     |                                                       |                |                           |  |
| Contractor's name, address & telephone                                                   | <del></del><br>e:     |                                                       |                |                           |  |
| Who should we cantact when the perm                                                      | nit is ready:         | Tillian Russ                                          | $t_{\alpha}$   |                           |  |
| Mailing address: 87 middle                                                               |                       |                                                       | 1-6438         |                           |  |
|                                                                                          | . · .                 |                                                       |                | 7-0011                    |  |
| Cumbular A We will contact you by phone when the review the requirements before starting | permit is red         | dy. You must con                                      | ne in and pici | k up the permit and       |  |
| and a \$100.00 fee if any wark starts before                                             | -                     |                                                       | PHONE: 829     |                           |  |
|                                                                                          |                       |                                                       | [              |                           |  |