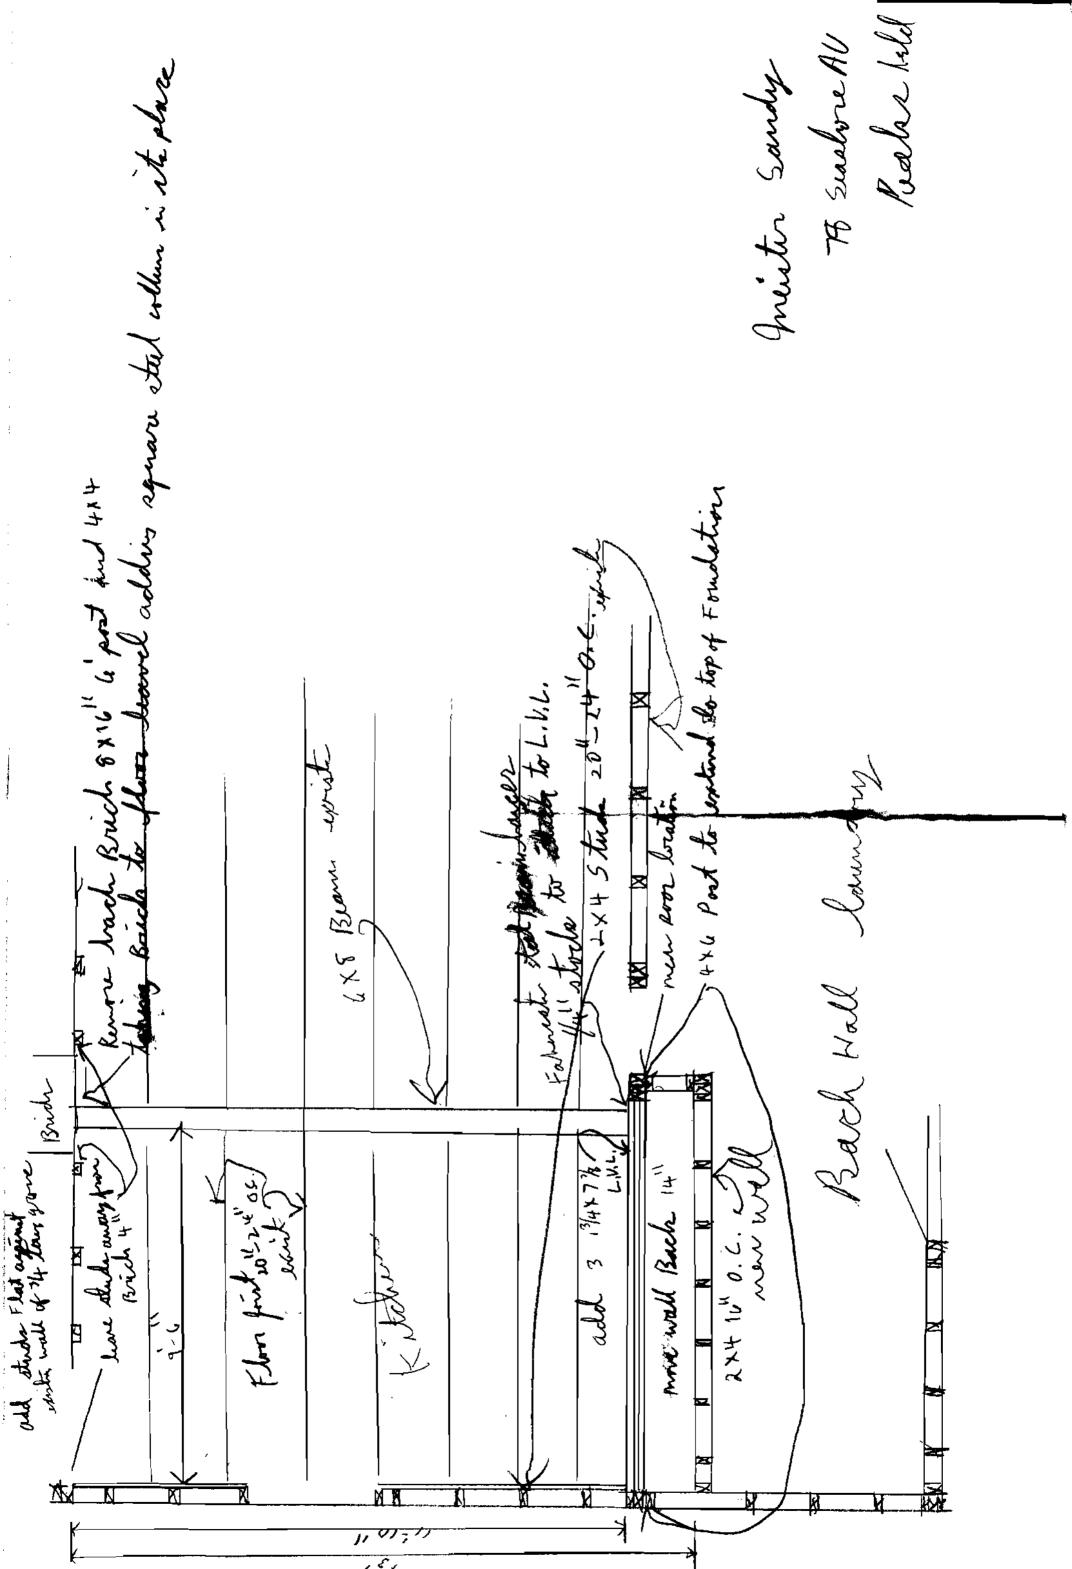

| Location/Address of Construction:                                                        | 18 Seas               | home and                                              | <u> </u>       |                           |  |
|------------------------------------------------------------------------------------------|-----------------------|-------------------------------------------------------|----------------|---------------------------|--|
| Total Square Footage of Proposed Struc                                                   | Square Footage of Lot |                                                       |                |                           |  |
| Tax Assessor's Chart, Block & Lot Chart# Block# Lot# 085 + 017                           | Owner:                | dy Kosel.                                             | muster         | Telephone: 860 - 767- 909 |  |
| Lessee/Buyer's Name (If Applicable)                                                      | telephone             | name, address &<br>William<br>17 middle A<br>mberland | Bynton W       | ost Of<br>fork: \$ 10,000 |  |
| Current use: <u>engle</u> Family                                                         |                       |                                                       | # n /          | i FH.                     |  |
| If the location is currently vacant, what w                                              | was prior use:        |                                                       | . , ,          | titcher ores              |  |
| Approximately how long has it been vac                                                   | cant:                 | 2005                                                  | fut            | _                         |  |
| Proposed use:                                                                            | 2                     |                                                       |                |                           |  |
| Contractor's name, address & telephone                                                   | <del></del><br>e:     |                                                       |                |                           |  |
| Who should we cantact when the perm                                                      | nit is ready:         | Tillian Russ                                          | $t_{\alpha}$   |                           |  |
| Mailing address: 87 middle                                                               |                       |                                                       | 1-6438         |                           |  |
|                                                                                          | . · .                 |                                                       |                | 7-0011                    |  |
| Cumbular A We will contact you by phone when the review the requirements before starting | permit is red         | dy. You must con                                      | ne in and pici | k up the permit and       |  |
| and a \$100.00 fee if any wark starts before                                             | -                     |                                                       | PHONE: 829     |                           |  |
|                                                                                          |                       |                                                       | [              |                           |  |