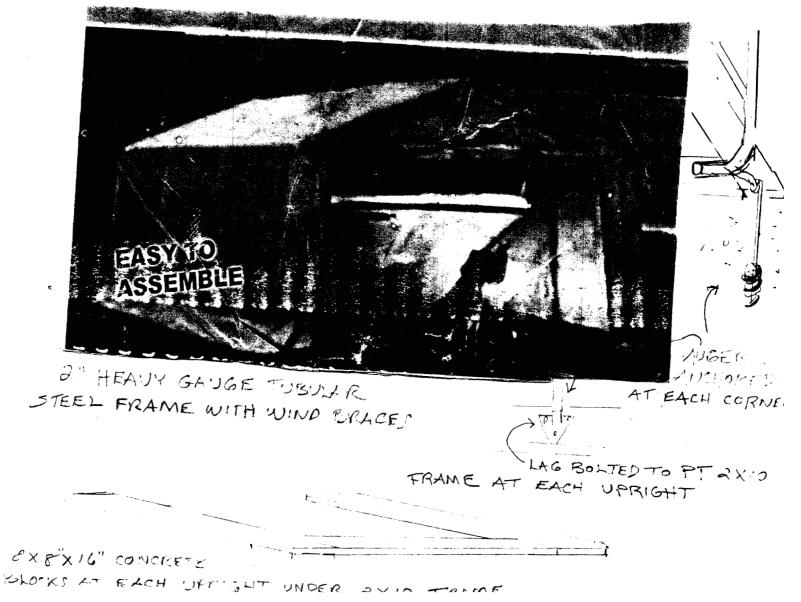

## SEASHORE AVE

STRUCTURES ARE ROLTED TO QXID PT PLANKS AND ANCHORED TO CONCRETE BLOCKS AND AUGER ANCHORS This page contains a detailed description of the Parcel ID you selected. Press the **New Search** button at the bottom of the screen to submit a new query.