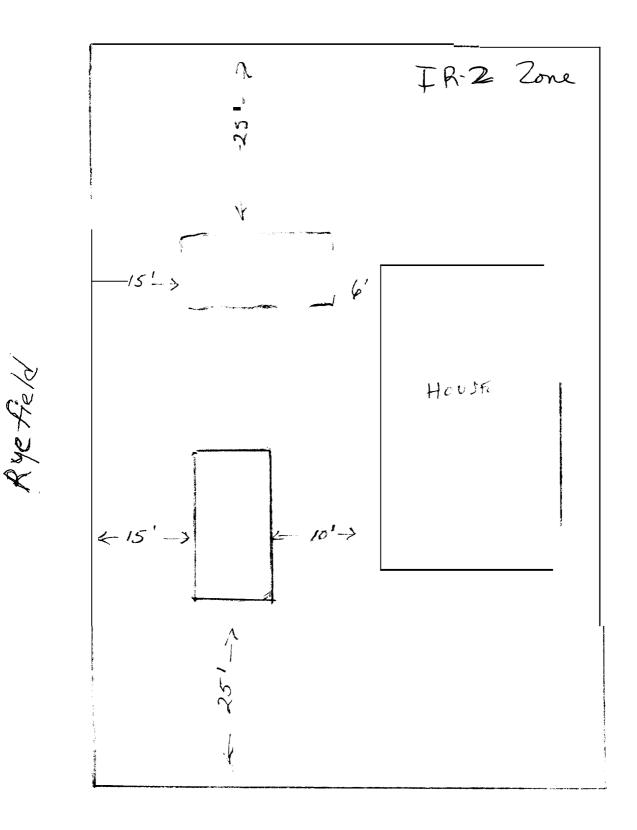

Section 14-145.11(d) of the IR-2 Residential Zone requires maximum lot coverage of 20% of lot area. The existing house and outbuilding exceed this allowance; therefore the proposed structures cannot be added to the footprint allowance.

## SEASHORE AVE

STRUCTURES ARE ROLTED TO QXID PT PLANKS AND ANCHORED TO CONCRETE BLOCKS AND AUGER ANCHORS This page contains a detailed description of the Parcel ID you selected. Press the **New Search** button at the bottom of the screen to submit a new query.