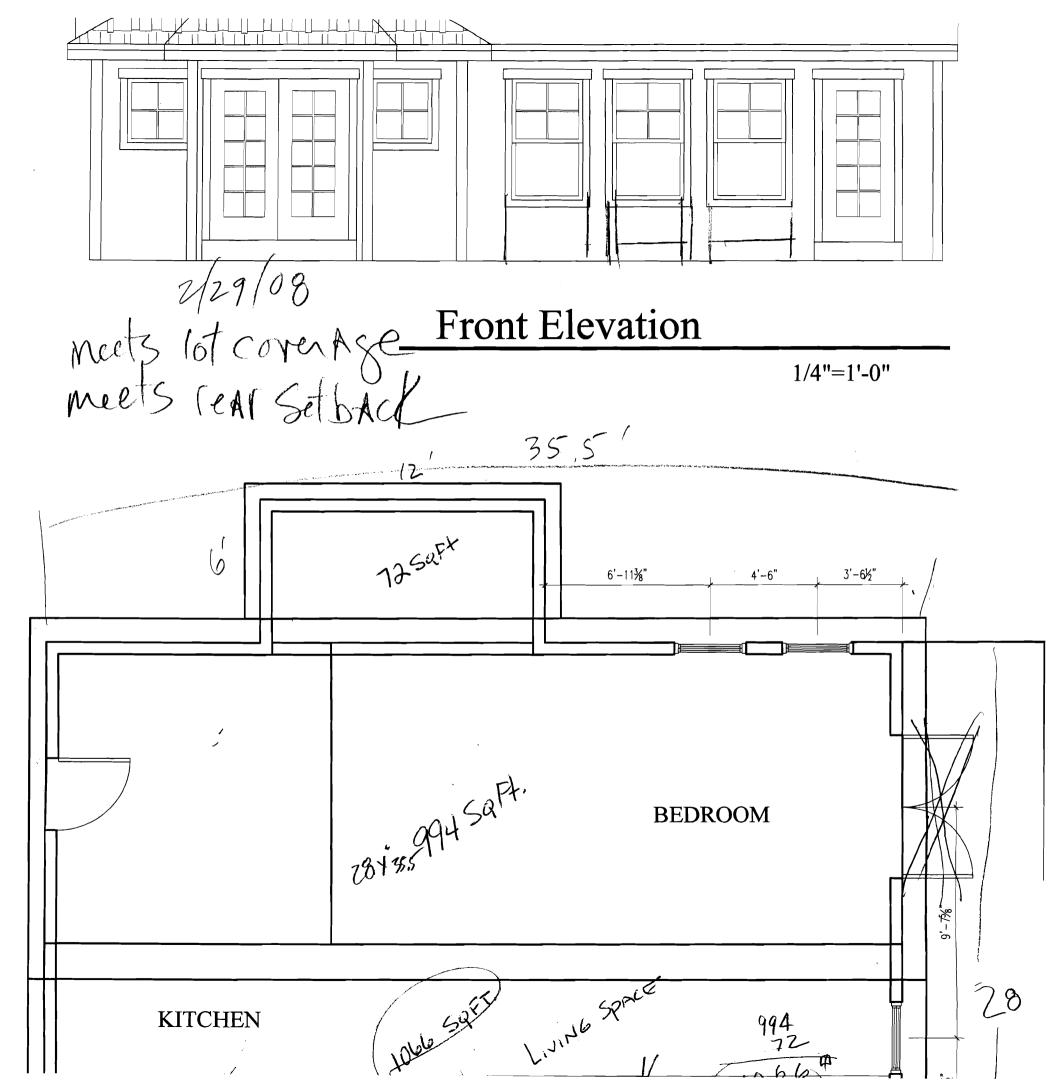

3/17/2008-mes: received consent agreement from Corporation Counsel - IR-2 Zone - lot coverage at max - rear setback encroachment eliminated - only left side setback encroachment 11' instead of 20' allowed under the consent agreement which is attached to the permit.