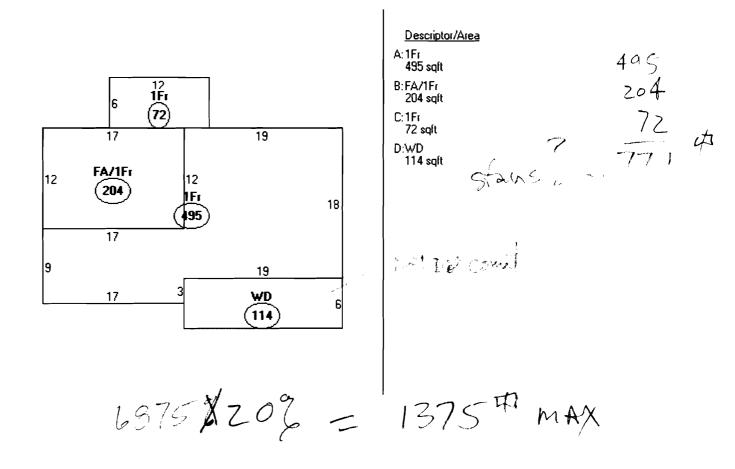

3/17/2008-mes: received consent agreement from Corporation Counsel - IR-2 Zone - lot coverage at max - rear setback encroachment eliminated - only left side setback encroachment 11' instead of 20' allowed under the consent agreement which is attached to the permit.