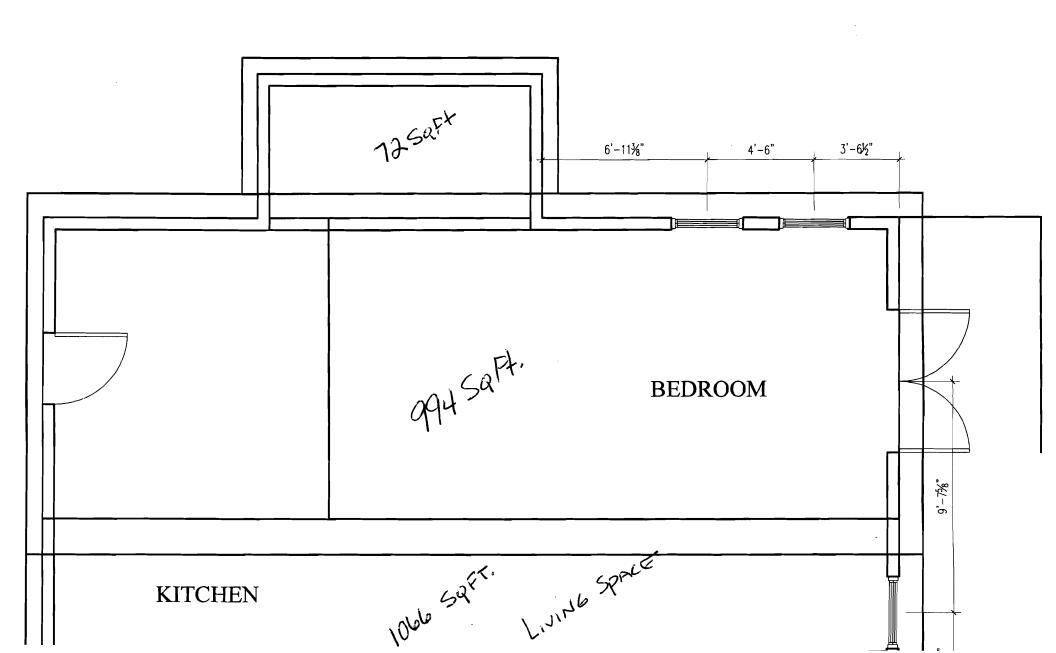

3/17/2008-mes: received consent agreement from Corporation Counsel - IR-2 Zone - lot coverage at max - rear setback encroachment eliminated - only left side setback encroachment 11' instead of 20' allowed under the consent agreement which is attached to the permit.