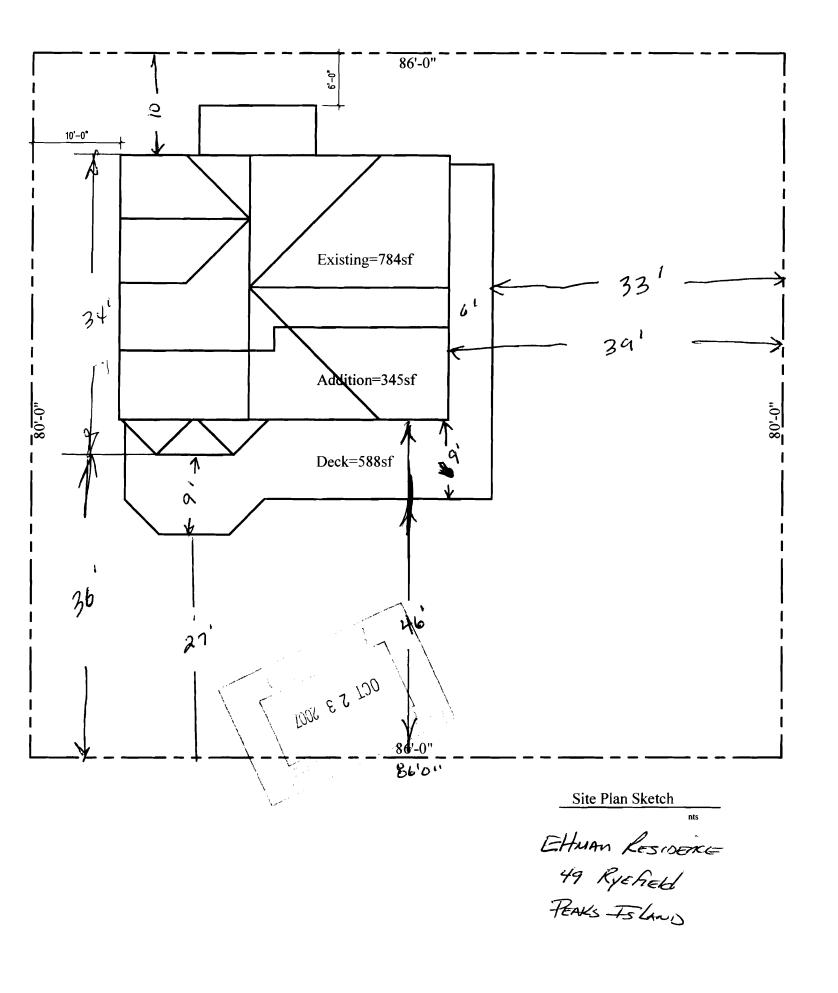

| Location/Address of Construction:             | Rulield -                                  |                             |  |  |  |  |  |
|-----------------------------------------------|--------------------------------------------|-----------------------------|--|--|--|--|--|
| Total Square Footage of Proposed Structure/A  | rea // Square Footage of Lot               |                             |  |  |  |  |  |
|                                               | 1 4875 Ja t                                |                             |  |  |  |  |  |
| Tax Assessor's Chart, Block & Lot             | Applicant * must be owner, Lessee or Buyer | * Telephone:                |  |  |  |  |  |
| Chart# Block# Lot#                            | Name Patricia Eltman                       | 207-799-5036                |  |  |  |  |  |
| 85 F 5                                        |                                            | 415-0139                    |  |  |  |  |  |
|                                               | Address 4/ Cottage Rd                      |                             |  |  |  |  |  |
|                                               | City, State & Zip SoPtld, Ma               | -04106                      |  |  |  |  |  |
| Lessee/DBA (If Applicable)                    | Owner (if different from Applicant)        | Cost Of                     |  |  |  |  |  |
|                                               | Name                                       | Work: \$ 45,000             |  |  |  |  |  |
|                                               | Address                                    | C of O Fee: \$              |  |  |  |  |  |
|                                               | City, State & Zip                          | Total Fee: \$               |  |  |  |  |  |
| Current legal use (i.e. single family)        | ingle Family                               |                             |  |  |  |  |  |
| If vacant, what was the previous use?         |                                            |                             |  |  |  |  |  |
| Proposed Specific use: Residunce              |                                            |                             |  |  |  |  |  |
| Is property part of a subdivision?            | If yes, please name                        |                             |  |  |  |  |  |
| Project description:                          |                                            |                             |  |  |  |  |  |
|                                               |                                            |                             |  |  |  |  |  |
|                                               | ł.                                         |                             |  |  |  |  |  |
| Contractor's name: PA. RENOVATIONS Inc.       |                                            |                             |  |  |  |  |  |
|                                               |                                            |                             |  |  |  |  |  |
| Address: P.O Box 1288                         |                                            |                             |  |  |  |  |  |
| City, State & Zip                             |                                            |                             |  |  |  |  |  |
| Who should we contact when the permit is read |                                            | elephone: <u>450 - 4440</u> |  |  |  |  |  |
| Mailing address:AME AS AS                     | v <b></b>                                  |                             |  |  |  |  |  |