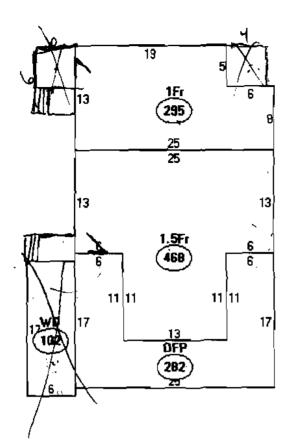

#### CITY OF PORTLAND

January 3, 2003

Daniel & Helen Murphy 43 Meridian Street Peaks Island, ME 04108

Re: 43 Meridian St. CBL: 085-D-003

Dear Mr. & Mrs. Murphy:

The City of Portland is issuing Building Permit # 02-1047 for your property at 43 Meridian St. During the review process, it came to our attention that some structures had been added to the property without benefit of approvals. Specifically, there are 3 decks that are located near the front & rear exit stairs that total 158 sq. ft. In the IR-2 zone, the City Ordinance allows a lot coverage of 20%. The existing house is legally non-conforming as to lot coverage, not including the decks.

This permit reflects that you intend to remove part of the front right deck. This letter serves as notification that in order to be in compliance with city ordinance and allowable lot coverage, all three decks need to be removed. It is your responsibility to notify this office for inspection when the property is in compliance.