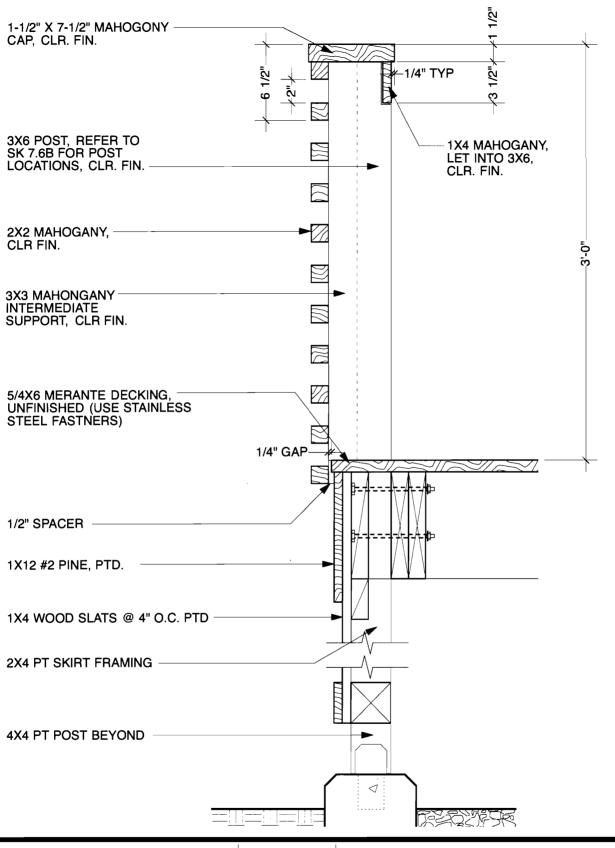

GUARDRAIL HEIGHT

JILL'S CLAMSHACK

PORTLAND, MAINE

DATE: 04.30.08

BCALE: 1/4=1'-0"

CD REF: 1/A3.2

CA REF:

Z --- TITLE: