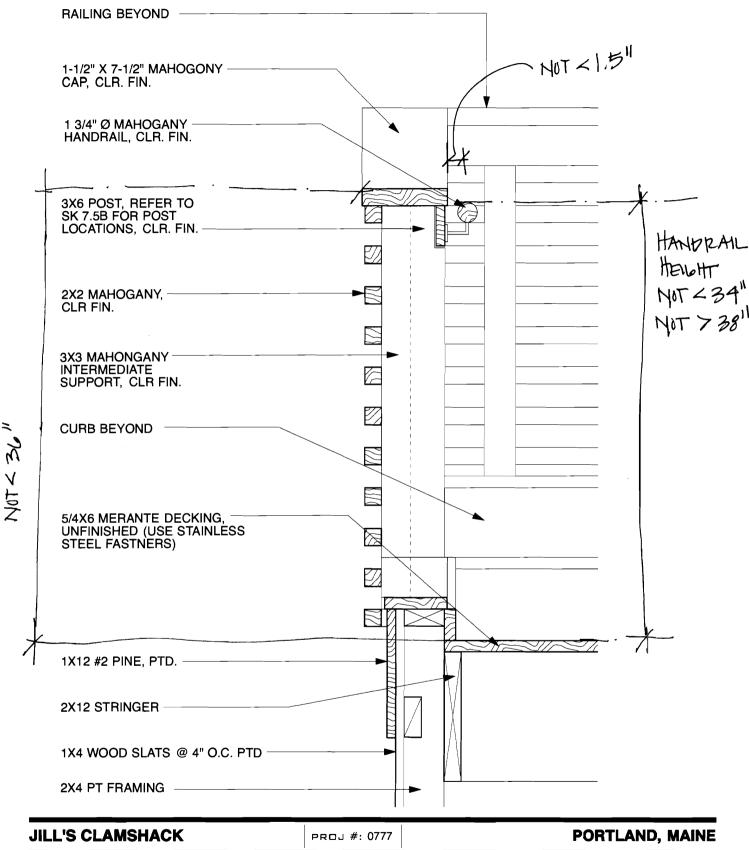

GUARDRAIL HEIGHT

JILL'S CLAMSHACK

PORTLAND, MAINE

DATE: 04.30.08

BCALE: 1/4=1'-0"

CD REF: 1/A3.2

CA REF:

Z --- TITLE: