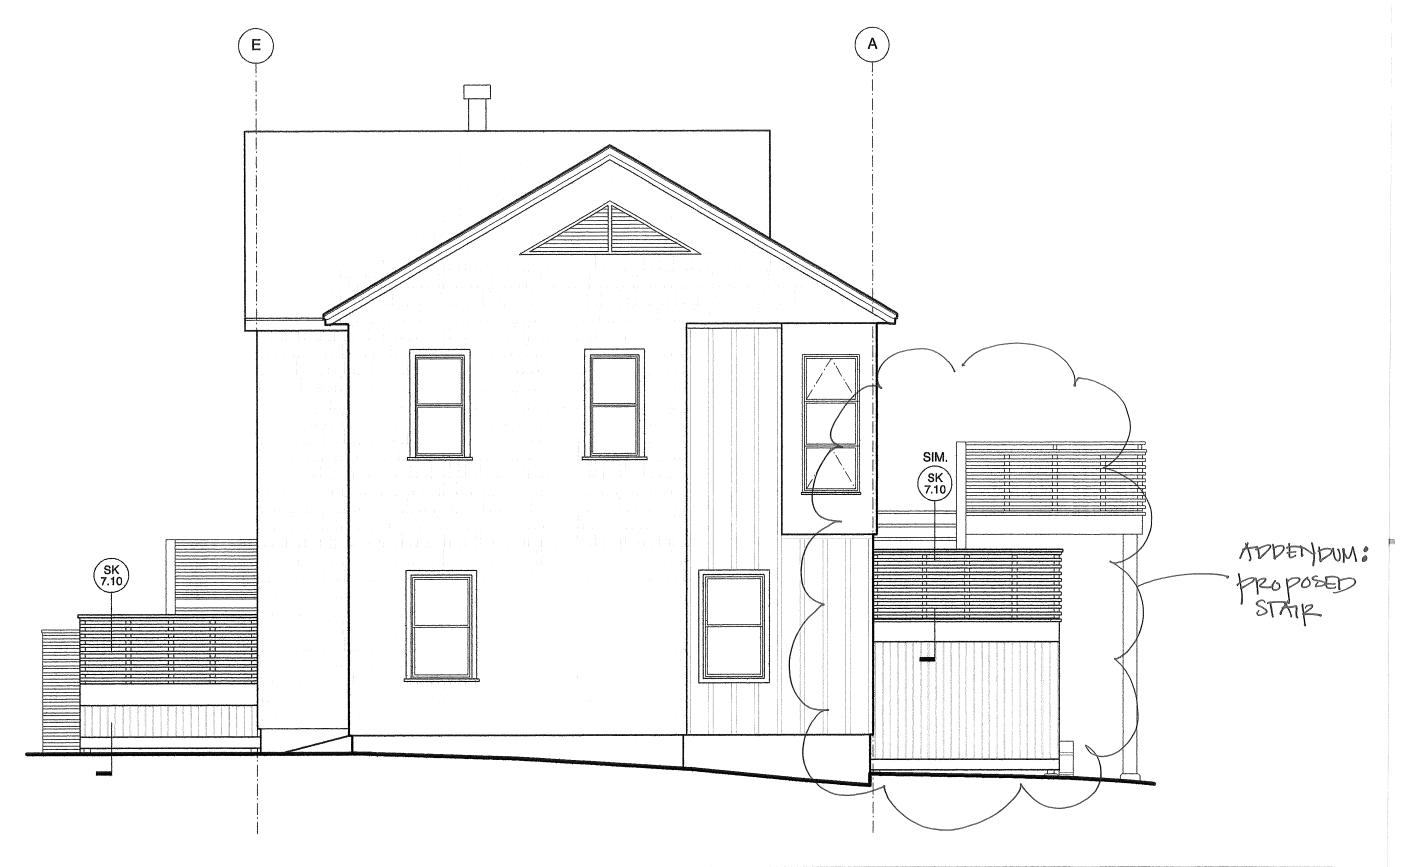

TITLE:

SHEET:

sk **9.4** 

WEST ELEVATION

B E ARCHITECTURE

JILL'S CLAMSHACK PORTLAND, MAINE PROJ #:0777 DATE: 04.30.08

SCALE: 1/4=1'-0"

CD REF: 2/A3.1

SK **9.2**