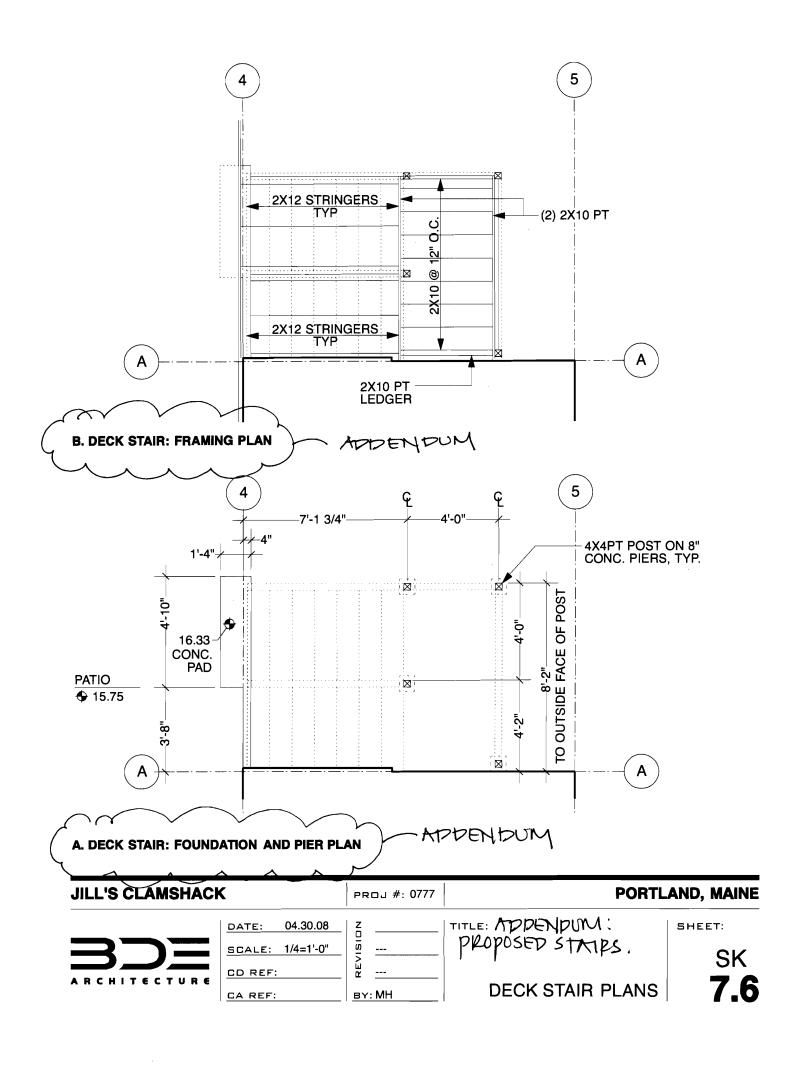

mit is being appwork.     | proved on the basis of plans submitted                                          | d. Any devia  | ations shall require        | a separate approval    | before starting that |
| Dent: Building                       | Status: Approved with Conditions                                                | Paviawas      | · Tom Markley               | Annroval I             | Date: 06/10/2008     |

1) Application approval based upon information provided by applicant. Any deviation from approved plans requires separate review and approrval prior to work.

Note:

Ok to Issue:



JILL'S CLAMSHACK **PORTLAND, MAINE** PROJ #: 0777 TITLE: ADDENDUM'. 95.21.08 DATE: REVISION SHEET: PROPOSED STATES SK **REVISED PARTIAL** CD REF: A1.3 HITECTURE 10.1 SITE PLAN BY: MH CA REF:













GUARDRAIL HEIGHT





JILL'S CLAMSHACK

PORTLAND, MAINE

DATE: 04.30.08

BCALE: 1/4=1'-0"

CD REF: 1/A3.2

CA REF:

Z --- TITLE:

SHEET:

SOUTH ELEVATION

sk **9.3** 





JILL'S CLAMSHACK PORTLAND, MAINE PROJ #:0777

| DATE: 04.30.08   | Z      |
|------------------|--------|
| SCALE: 1/4=1'-0" | -   Z  |
| D REF: 2/A3.2    | REV    |
| CA REF:          | BY: MH |
|                  |        |

TITLE:

SHEET:

sk **9.4** 

WEST ELEVATION



B E ARCHITECTURE

JILL'S CLAMSHACK PORTLAND, MAINE PROJ #:0777 DATE: 04.30.08

SCALE: 1/4=1'-0"

CD REF: 2/A3.1

DATE: 04.30.08

SCALE: 1/4=1'-0"

DATE: 04.30.08

SCALE: 1/4=1'-0"

SC

TITLE:

ADDENDUM: PROPOSED STAIRS

SHEET:

SK **9.2**