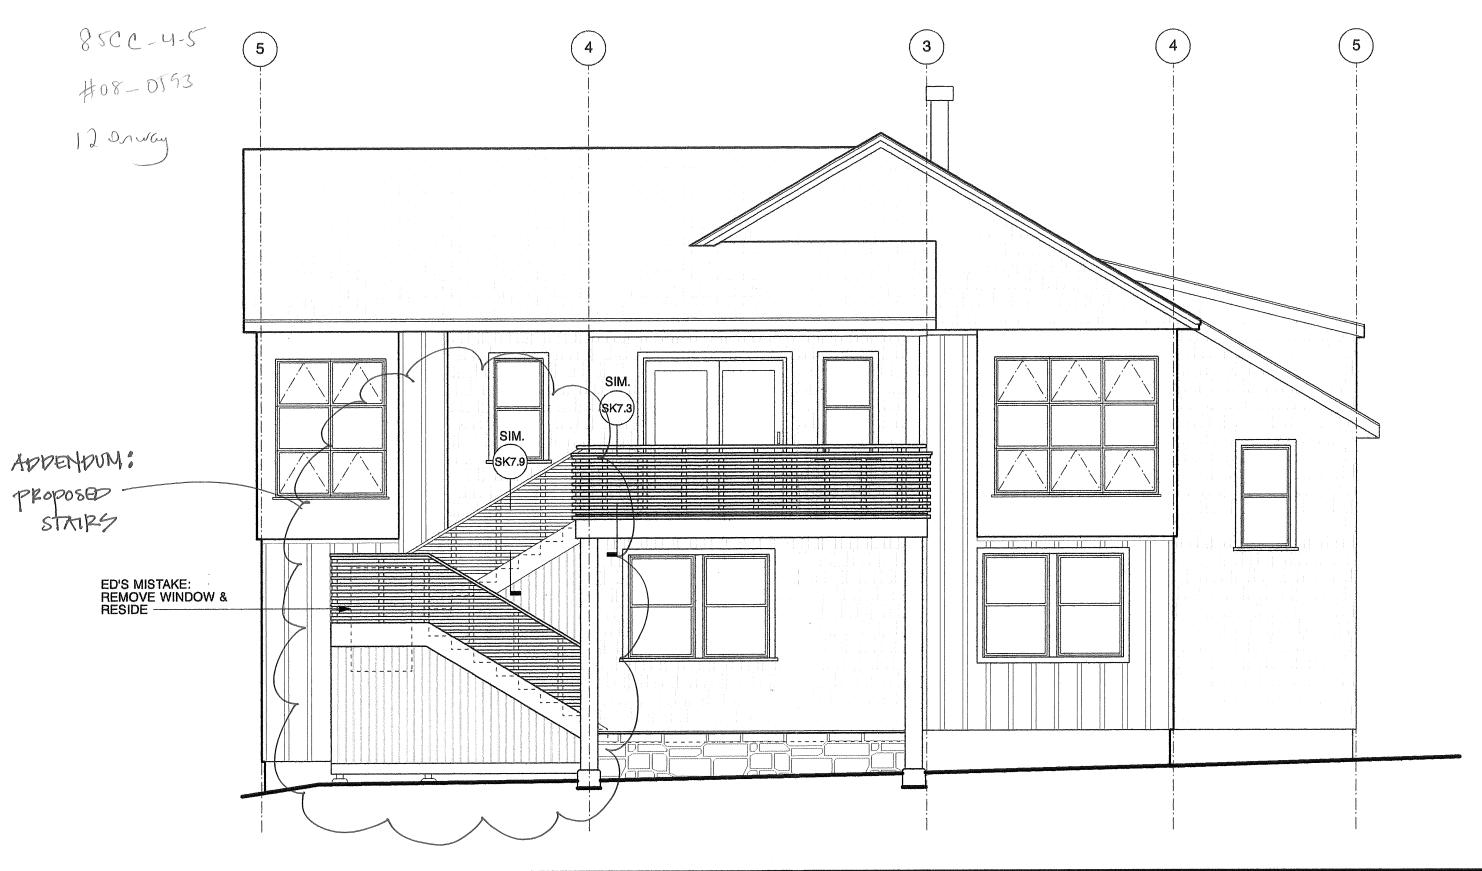

SHEET:

SOUTH ELEVATION

sk **9.3** 

JILL'S CLAMSHACK PORTLAND, MAINE PROJ #:0777

| DATE: 04.30.08   | Z      |
|------------------|--------|
| SCALE: 1/4=1'-0" | -   Z  |
| D REF: 2/A3.2    | REV    |
| CA REF:          | BY: MH |
|                  |        |

SK **9.2**