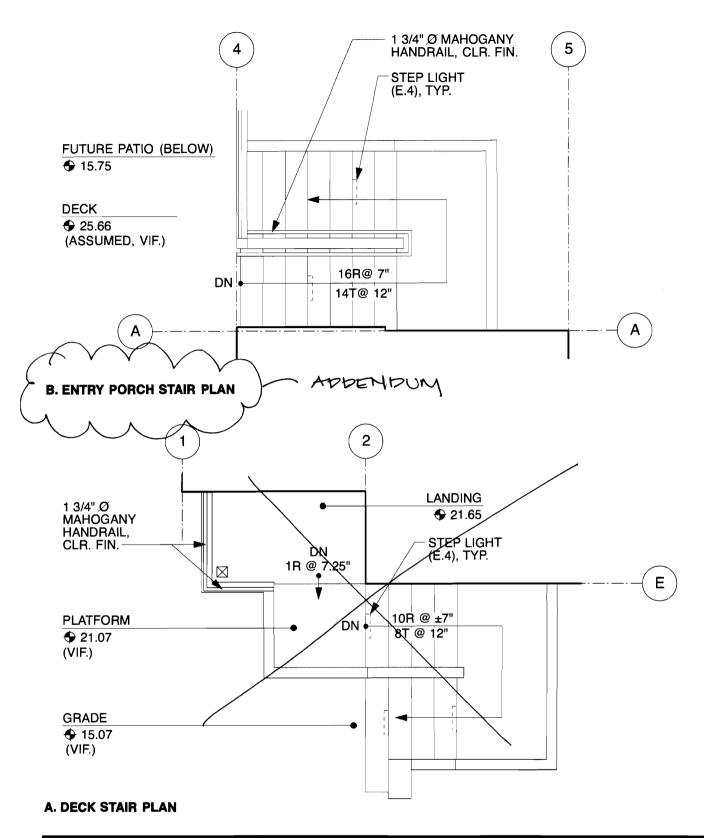

## APPENDIM TO PERMIT # 07/31/

DATE: 04.30.08

SCALE: 1/4=1'-0"

DATE: 04.30.08

SCALE: 1/4=1'-0"

SC

TITLE:

ADDENDUM: PROPOSED STAIRS

SHEET:

SK **9.2**