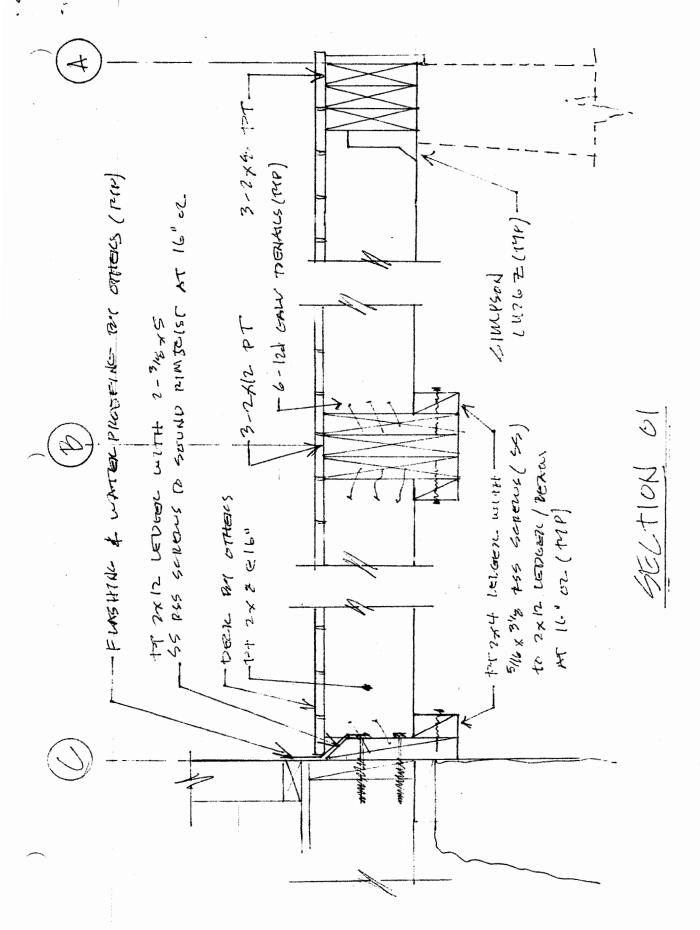

| ~                                                                              |                                                                                              |                                                            |                                    |                                        |                                |                       |                                  |  |  |
|--------------------------------------------------------------------------------|----------------------------------------------------------------------------------------------|------------------------------------------------------------|------------------------------------|----------------------------------------|--------------------------------|-----------------------|----------------------------------|--|--|
| Ci                                                                             | ty of Portla                                                                                 | nd, Maine - Buil                                           | ding or Use Permit                 |                                        | Permit No:                     | Date Applied For:     | CBL:                             |  |  |
| 389 Congress Street, 04101 Tel: (207) 874-8703, Fax: (207) 874-8716 2013-00158 |                                                                                              |                                                            |                                    |                                        | 01/25/2013                     | 084 U006001           |                                  |  |  |
| Location of Construction: Owner Na                                             |                                                                                              | Owner Name:                                                | O                                  | wner Address:                          |                                | Phone:                |                                  |  |  |
| 3 TORRINGTON PT RD                                                             |                                                                                              | PT RD                                                      | STEED MARIA F & DAVID L ST         |                                        | TORRINGTON I                   | PT RD                 | (615) 479-7783                   |  |  |
| Bus                                                                            | siness Name:                                                                                 |                                                            | Contractor Name:                   | C                                      | ontractor Address:             |                       | Phone                            |  |  |
|                                                                                |                                                                                              |                                                            | Bill Bunton                        | 8                                      | 7 Middle Road Cu               | mberland              | (207) 774-0111                   |  |  |
| Les                                                                            | see/Buyer's Name                                                                             | ***                                                        | Phone:                             | Pe                                     | ermit Type:                    |                       |                                  |  |  |
|                                                                                |                                                                                              |                                                            |                                    |                                        | Amendment to Sin               | gle Family            |                                  |  |  |
| Pro                                                                            | posed Use:                                                                                   |                                                            |                                    | Proposed                               | Project Description:           |                       |                                  |  |  |
| Sir                                                                            | ngle Family                                                                                  |                                                            |                                    | Revision                               | ns to permit #1011             | 93                    |                                  |  |  |
|                                                                                |                                                                                              |                                                            |                                    |                                        | _                              |                       |                                  |  |  |
|                                                                                |                                                                                              |                                                            |                                    |                                        |                                |                       |                                  |  |  |
|                                                                                |                                                                                              |                                                            |                                    |                                        |                                |                       |                                  |  |  |
|                                                                                |                                                                                              |                                                            |                                    |                                        |                                |                       |                                  |  |  |
| D                                                                              | ept: Zoning                                                                                  | Status: A                                                  | pproved w/Conditions Re            | viewer:                                | Marge Schmuckal                | Approval Da           | te: 01/31/2013                   |  |  |
| l                                                                              | ote:                                                                                         |                                                            | • •                                |                                        | J                              |                       | Ok to Issue:                     |  |  |
| 1)                                                                             |                                                                                              | hang shall not exce                                        | ed 2 foot from the building as inc | dicated It                             | t is also understood           | that the side entry i | s heing moved                    |  |  |
| '                                                                              |                                                                                              |                                                            | ed 2 foot from the building as fix | alcaica. It                            | t is also understood           | a mai me side entry i | s being moved                    |  |  |
|                                                                                | and will be le                                                                               | sser in size.                                              |                                    |                                        |                                |                       |                                  |  |  |
| 2)                                                                             | This permit is                                                                               |                                                            | the basis of plans submitted. An   | ny deviatio                            | ons shall require a            | separate approval be  | fore starting that               |  |  |
| 2)                                                                             |                                                                                              |                                                            | the basis of plans submitted. An   | ny deviatio                            | ons shall require a            | separate approval be  | fore starting that               |  |  |
| _                                                                              | This permit is work.                                                                         | being approved on                                          |                                    |                                        |                                |                       |                                  |  |  |
| De                                                                             | This permit is                                                                               | being approved on                                          | -                                  |                                        | ons shall require a            | Approval Da           |                                  |  |  |
| Do<br>No                                                                       | This permit is work.  ept: Building                                                          | being approved on Status: A                                | pproved w/Conditions Rev           | eviewer:                               | Tammy Munson                   | Approval Da           | te: 03/21/2013<br>Ok to Issue: ☑ |  |  |
| De                                                                             | This permit is work.  ept: Building ote:   Separate pe                                       | Status: A                                                  |                                    | viewer:                                | Tammy Munson                   | Approval Da           | te: 03/21/2013 Ok to Issue:      |  |  |
| <b>D</b> ( <b>N</b> (1)                                                        | This permit is work.  ept: Building ote:  Separate pe pellet/wood st part of this preserved. | Status: A rmits are required fo coves, commercial housess. | pproved w/Conditions Rev           | eviewer:<br>kler, fire a<br>ks. Separa | Tammy Munson alarm, HVAC syste | Approval Da           | te: 03/21/2013 Ok to Issue:      |  |  |