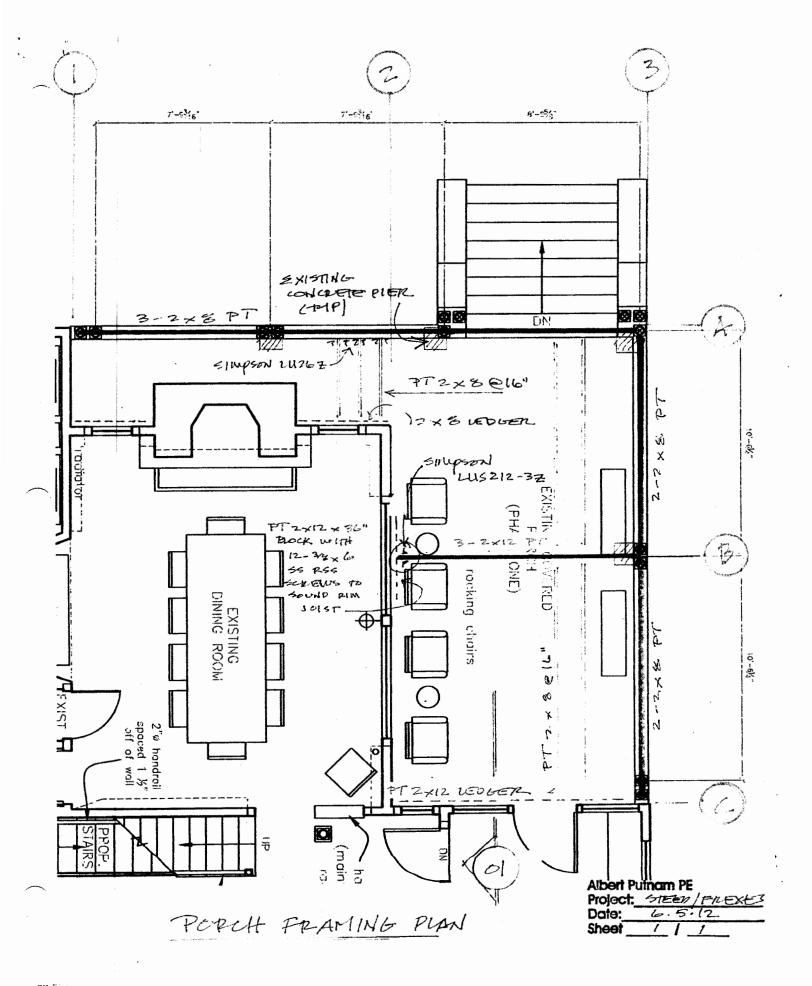

| ~                                                                              |                                                                                              |                                                            |                                    |                                        |                                |                       |                                  |  |  |
|--------------------------------------------------------------------------------|----------------------------------------------------------------------------------------------|------------------------------------------------------------|------------------------------------|----------------------------------------|--------------------------------|-----------------------|----------------------------------|--|--|
| Ci                                                                             | ty of Portla                                                                                 | nd, Maine - Buil                                           | ding or Use Permit                 |                                        | Permit No:                     | Date Applied For:     | CBL:                             |  |  |
| 389 Congress Street, 04101 Tel: (207) 874-8703, Fax: (207) 874-8716 2013-00158 |                                                                                              |                                                            |                                    |                                        | 01/25/2013                     | 084 U006001           |                                  |  |  |
| Location of Construction: Owner Na                                             |                                                                                              | Owner Name:                                                | O                                  | wner Address:                          |                                | Phone:                |                                  |  |  |
| 3 TORRINGTON PT RD                                                             |                                                                                              | PT RD                                                      | STEED MARIA F & DAVID L ST         |                                        | TORRINGTON I                   | PT RD                 | (615) 479-7783                   |  |  |
| Bus                                                                            | siness Name:                                                                                 |                                                            | Contractor Name:                   | C                                      | ontractor Address:             |                       | Phone                            |  |  |
|                                                                                |                                                                                              |                                                            | Bill Bunton                        | 8                                      | 7 Middle Road Cu               | mberland              | (207) 774-0111                   |  |  |
| Les                                                                            | see/Buyer's Name                                                                             | ***                                                        | Phone:                             | Pe                                     | ermit Type:                    |                       |                                  |  |  |
|                                                                                |                                                                                              |                                                            |                                    |                                        | Amendment to Sin               | gle Family            |                                  |  |  |
| Pro                                                                            | posed Use:                                                                                   |                                                            |                                    | Proposed                               | Project Description:           |                       |                                  |  |  |
| Sir                                                                            | ngle Family                                                                                  |                                                            |                                    | Revision                               | ns to permit #1011             | 93                    |                                  |  |  |
|                                                                                |                                                                                              |                                                            |                                    |                                        | _                              |                       |                                  |  |  |
|                                                                                |                                                                                              |                                                            |                                    |                                        |                                |                       |                                  |  |  |
|                                                                                |                                                                                              |                                                            |                                    |                                        |                                |                       |                                  |  |  |
|                                                                                |                                                                                              |                                                            |                                    |                                        |                                |                       |                                  |  |  |
| D                                                                              | ept: Zoning                                                                                  | Status: A                                                  | pproved w/Conditions Re            | viewer:                                | Marge Schmuckal                | Approval Da           | te: 01/31/2013                   |  |  |
| l                                                                              | ote:                                                                                         |                                                            | • •                                |                                        | J                              |                       | Ok to Issue:                     |  |  |
| 1)                                                                             |                                                                                              | hang shall not exce                                        | ed 2 foot from the building as inc | dicated It                             | t is also understood           | that the side entry i | s heing moved                    |  |  |
| '                                                                              |                                                                                              |                                                            | ed 2 foot from the building as fix | alcaica. It                            | t is also understood           | a mai me side entry i | s being moved                    |  |  |
|                                                                                | and will be le                                                                               | sser in size.                                              |                                    |                                        |                                |                       |                                  |  |  |
| 2)                                                                             | This permit is                                                                               |                                                            | the basis of plans submitted. An   | ny deviatio                            | ons shall require a            | separate approval be  | fore starting that               |  |  |
| 2)                                                                             |                                                                                              |                                                            | the basis of plans submitted. An   | ny deviatio                            | ons shall require a            | separate approval be  | fore starting that               |  |  |
| _                                                                              | This permit is work.                                                                         | being approved on                                          |                                    |                                        |                                |                       |                                  |  |  |
| De                                                                             | This permit is                                                                               | being approved on                                          | -                                  |                                        | ons shall require a            | Approval Da           |                                  |  |  |
| Do<br>No                                                                       | This permit is work.  ept: Building                                                          | being approved on Status: A                                | pproved w/Conditions Rev           | eviewer:                               | Tammy Munson                   | Approval Da           | te: 03/21/2013<br>Ok to Issue: ☑ |  |  |
| De                                                                             | This permit is work.  ept: Building ote:   Separate pe                                       | Status: A                                                  |                                    | viewer:                                | Tammy Munson                   | Approval Da           | te: 03/21/2013 Ok to Issue:      |  |  |
| <b>D</b> ( <b>N</b> (1)                                                        | This permit is work.  ept: Building ote:  Separate pe pellet/wood st part of this preserved. | Status: A rmits are required fo coves, commercial housess. | pproved w/Conditions Rev           | eviewer:<br>kler, fire a<br>ks. Separa | Tammy Munson alarm, HVAC syste | Approval Da           | te: 03/21/2013 Ok to Issue:      |  |  |