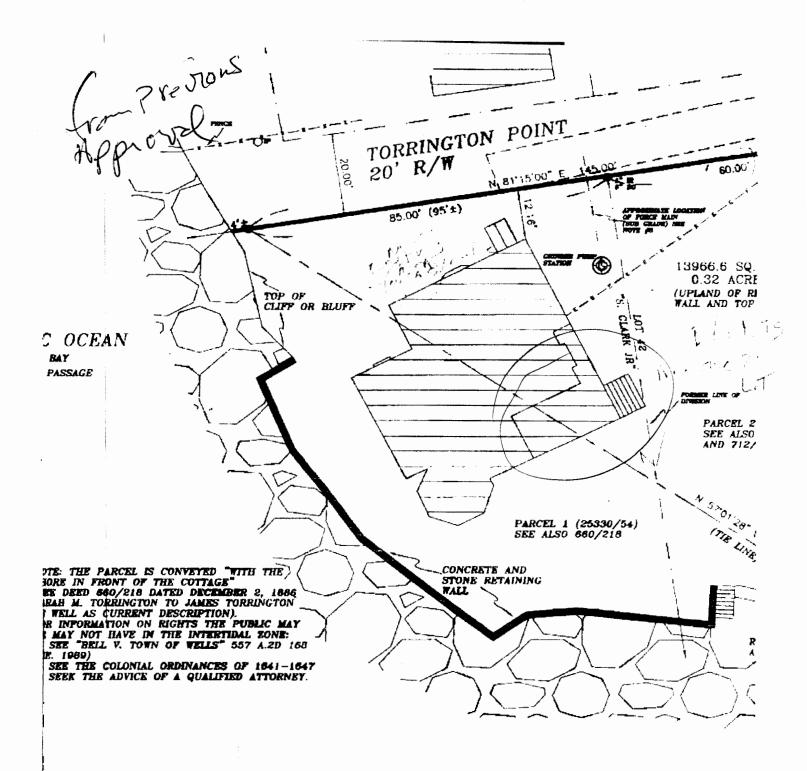

# CITY OF PORTLAND BUILDING PERMIT

This is to certify that

STEED MARIA F & DAVID L STEED JTS/Bill Bunton

Located at

3 TORRINGTON PT RD

**PERMIT ID: 2013-00158** 

CBL: 084 U006001

has permission to Revisions to permit #101193

| ~                                                                              |                                                                                              |                                                            |                                    |                                        |                                |                       |                                  |  |  |
|--------------------------------------------------------------------------------|----------------------------------------------------------------------------------------------|------------------------------------------------------------|------------------------------------|----------------------------------------|--------------------------------|-----------------------|----------------------------------|--|--|
| Ci                                                                             | ty of Portla                                                                                 | nd, Maine - Buil                                           | ding or Use Permit                 |                                        | Permit No:                     | Date Applied For:     | CBL:                             |  |  |
| 389 Congress Street, 04101 Tel: (207) 874-8703, Fax: (207) 874-8716 2013-00158 |                                                                                              |                                                            |                                    |                                        | 01/25/2013                     | 084 U006001           |                                  |  |  |
| Location of Construction: Owner Na                                             |                                                                                              | Owner Name:                                                | O                                  | wner Address:                          |                                | Phone:                |                                  |  |  |
| 3 TORRINGTON PT RD                                                             |                                                                                              | PT RD                                                      | STEED MARIA F & DAVID L ST         |                                        | TORRINGTON I                   | PT RD                 | (615) 479-7783                   |  |  |
| Bus                                                                            | siness Name:                                                                                 |                                                            | Contractor Name:                   | C                                      | ontractor Address:             |                       | Phone                            |  |  |
|                                                                                |                                                                                              |                                                            | Bill Bunton                        | 8                                      | 7 Middle Road Cu               | mberland              | (207) 774-0111                   |  |  |
| Les                                                                            | see/Buyer's Name                                                                             | ***                                                        | Phone:                             | Pe                                     | ermit Type:                    |                       |                                  |  |  |
|                                                                                |                                                                                              |                                                            |                                    |                                        | Amendment to Sin               | gle Family            |                                  |  |  |
| Pro                                                                            | posed Use:                                                                                   |                                                            |                                    | Proposed                               | Project Description:           |                       |                                  |  |  |
| Sir                                                                            | ngle Family                                                                                  |                                                            |                                    | Revision                               | ns to permit #1011             | 93                    |                                  |  |  |
|                                                                                |                                                                                              |                                                            |                                    |                                        | _                              |                       |                                  |  |  |
|                                                                                |                                                                                              |                                                            |                                    |                                        |                                |                       |                                  |  |  |
|                                                                                |                                                                                              |                                                            |                                    |                                        |                                |                       |                                  |  |  |
|                                                                                |                                                                                              |                                                            |                                    |                                        |                                |                       |                                  |  |  |
| D                                                                              | ept: Zoning                                                                                  | Status: A                                                  | pproved w/Conditions Re            | viewer:                                | Marge Schmuckal                | Approval Da           | te: 01/31/2013                   |  |  |
| l                                                                              | ote:                                                                                         |                                                            | • •                                |                                        | J                              |                       | Ok to Issue:                     |  |  |
| 1)                                                                             |                                                                                              | hang shall not exce                                        | ed 2 foot from the building as inc | dicated It                             | t is also understood           | that the side entry i | s heing moved                    |  |  |
| '                                                                              |                                                                                              |                                                            | ed 2 foot from the building as fix | alcaica. It                            | t is also understood           | a mai me side entry i | s being moved                    |  |  |
|                                                                                | and will be le                                                                               | sser in size.                                              |                                    |                                        |                                |                       |                                  |  |  |
| 2)                                                                             | This permit is                                                                               |                                                            | the basis of plans submitted. An   | ny deviatio                            | ons shall require a            | separate approval be  | fore starting that               |  |  |
| 2)                                                                             |                                                                                              |                                                            | the basis of plans submitted. An   | ny deviatio                            | ons shall require a            | separate approval be  | fore starting that               |  |  |
| _                                                                              | This permit is work.                                                                         | being approved on                                          |                                    |                                        |                                |                       |                                  |  |  |
| De                                                                             | This permit is                                                                               | being approved on                                          | -                                  |                                        | ons shall require a            | Approval Da           |                                  |  |  |
| Do<br>No                                                                       | This permit is work.  ept: Building                                                          | being approved on Status: A                                | pproved w/Conditions Rev           | eviewer:                               | Tammy Munson                   | Approval Da           | te: 03/21/2013<br>Ok to Issue: ☑ |  |  |
| De                                                                             | This permit is work.  ept: Building ote:   Separate pe                                       | Status: A                                                  |                                    | viewer:                                | Tammy Munson                   | Approval Da           | te: 03/21/2013 Ok to Issue:      |  |  |
| <b>D</b> ( <b>N</b> (1)                                                        | This permit is work.  ept: Building ote:  Separate pe pellet/wood st part of this preserved. | Status: A rmits are required fo coves, commercial housess. | pproved w/Conditions Rev           | eviewer:<br>kler, fire a<br>ks. Separa | Tammy Munson alarm, HVAC syste | Approval Da           | te: 03/21/2013 Ok to Issue:      |  |  |