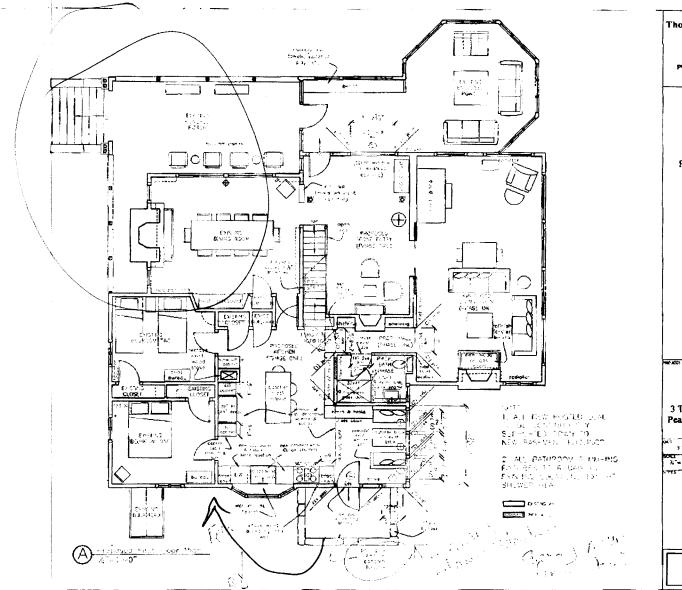

| ~                                                                              |                                                                                              |                                                            |                                    |                                        |                                |                       |                                  |  |  |
|--------------------------------------------------------------------------------|----------------------------------------------------------------------------------------------|------------------------------------------------------------|------------------------------------|----------------------------------------|--------------------------------|-----------------------|----------------------------------|--|--|
| Ci                                                                             | ty of Portla                                                                                 | nd, Maine - Buil                                           | ding or Use Permit                 |                                        | Permit No:                     | Date Applied For:     | CBL:                             |  |  |
| 389 Congress Street, 04101 Tel: (207) 874-8703, Fax: (207) 874-8716 2013-00158 |                                                                                              |                                                            |                                    |                                        | 01/25/2013                     | 084 U006001           |                                  |  |  |
| Location of Construction: Owner Na                                             |                                                                                              | Owner Name:                                                | O                                  | wner Address:                          |                                | Phone:                |                                  |  |  |
| 3 TORRINGTON PT RD                                                             |                                                                                              | PT RD                                                      | STEED MARIA F & DAVID L ST         |                                        | TORRINGTON I                   | PT RD                 | (615) 479-7783                   |  |  |
| Bus                                                                            | siness Name:                                                                                 |                                                            | Contractor Name:                   | C                                      | ontractor Address:             |                       | Phone                            |  |  |
|                                                                                |                                                                                              |                                                            | Bill Bunton                        | 8                                      | 7 Middle Road Cu               | mberland              | (207) 774-0111                   |  |  |
| Les                                                                            | see/Buyer's Name                                                                             | ***                                                        | Phone:                             | Pe                                     | ermit Type:                    |                       |                                  |  |  |
|                                                                                |                                                                                              |                                                            |                                    |                                        | Amendment to Sin               | gle Family            |                                  |  |  |
| Pro                                                                            | posed Use:                                                                                   |                                                            |                                    | Proposed                               | Project Description:           |                       |                                  |  |  |
| Sir                                                                            | ngle Family                                                                                  |                                                            |                                    | Revision                               | ns to permit #1011             | 93                    |                                  |  |  |
|                                                                                |                                                                                              |                                                            |                                    |                                        | _                              |                       |                                  |  |  |
|                                                                                |                                                                                              |                                                            |                                    |                                        |                                |                       |                                  |  |  |
|                                                                                |                                                                                              |                                                            |                                    |                                        |                                |                       |                                  |  |  |
|                                                                                |                                                                                              |                                                            |                                    |                                        |                                |                       |                                  |  |  |
| D                                                                              | ept: Zoning                                                                                  | Status: A                                                  | pproved w/Conditions Re            | viewer:                                | Marge Schmuckal                | Approval Da           | te: 01/31/2013                   |  |  |
| l                                                                              | ote:                                                                                         |                                                            | • •                                |                                        | J                              |                       | Ok to Issue:                     |  |  |
| 1)                                                                             |                                                                                              | hang shall not exce                                        | ed 2 foot from the building as inc | dicated It                             | t is also understood           | that the side entry i | s heing moved                    |  |  |
| '                                                                              |                                                                                              |                                                            | ed 2 foot from the building as fix | alcaica. It                            | t is also understood           | a mai me side entry i | s being moved                    |  |  |
|                                                                                | and will be le                                                                               | sser in size.                                              |                                    |                                        |                                |                       |                                  |  |  |
| 2)                                                                             | This permit is                                                                               |                                                            | the basis of plans submitted. An   | ny deviatio                            | ons shall require a            | separate approval be  | fore starting that               |  |  |
| 2)                                                                             |                                                                                              |                                                            | the basis of plans submitted. An   | ny deviatio                            | ons shall require a            | separate approval be  | fore starting that               |  |  |
| _                                                                              | This permit is work.                                                                         | being approved on                                          |                                    |                                        |                                |                       |                                  |  |  |
| De                                                                             | This permit is                                                                               | being approved on                                          | -                                  |                                        | ons shall require a            | Approval Da           |                                  |  |  |
| Do<br>No                                                                       | This permit is work.  ept: Building                                                          | being approved on Status: A                                | pproved w/Conditions Rev           | eviewer:                               | Tammy Munson                   | Approval Da           | te: 03/21/2013<br>Ok to Issue: ☑ |  |  |
| De                                                                             | This permit is work.  ept: Building ote:   Separate pe                                       | Status: A                                                  |                                    | viewer:                                | Tammy Munson                   | Approval Da           | te: 03/21/2013 Ok to Issue:      |  |  |
| <b>D</b> ( <b>N</b> (1)                                                        | This permit is work.  ept: Building ote:  Separate pe pellet/wood st part of this preserved. | Status: A rmits are required fo coves, commercial housess. | pproved w/Conditions Rev           | eviewer:<br>kler, fire a<br>ks. Separa | Tammy Munson alarm, HVAC syste | Approval Da           | te: 03/21/2013 Ok to Issue:      |  |  |