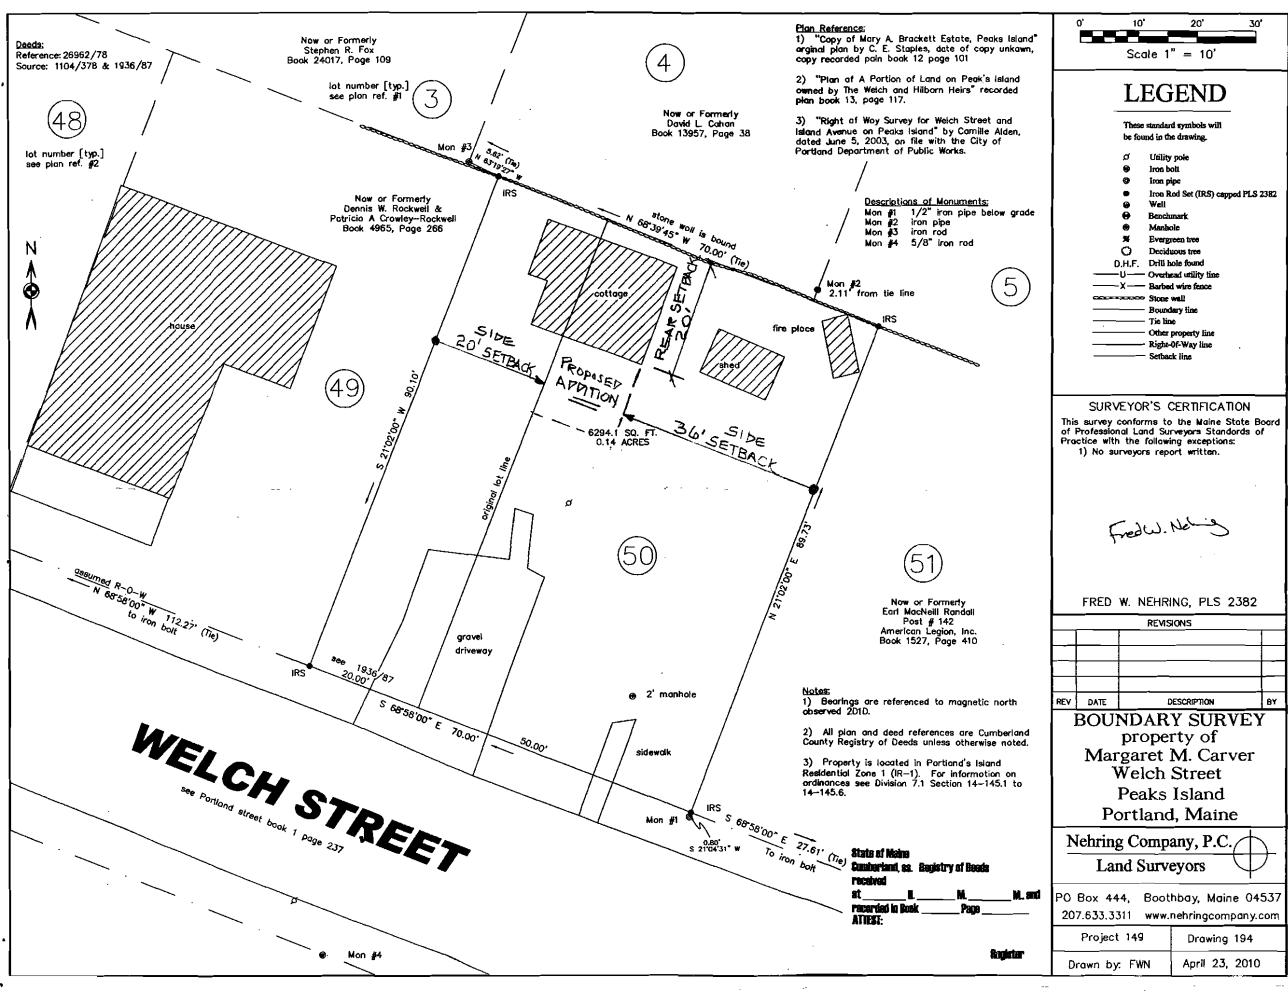

JR.2 latsine 62941. (SF) fantsetback-25'-55'=0) rersetback - N/A -Sill septenck - 20' right - 361 1eft - 16' lot covenge = 20% = 125882\$ existing 400 poposed 196 (19×14 511000 sted SX17=96 192 4 610

. -