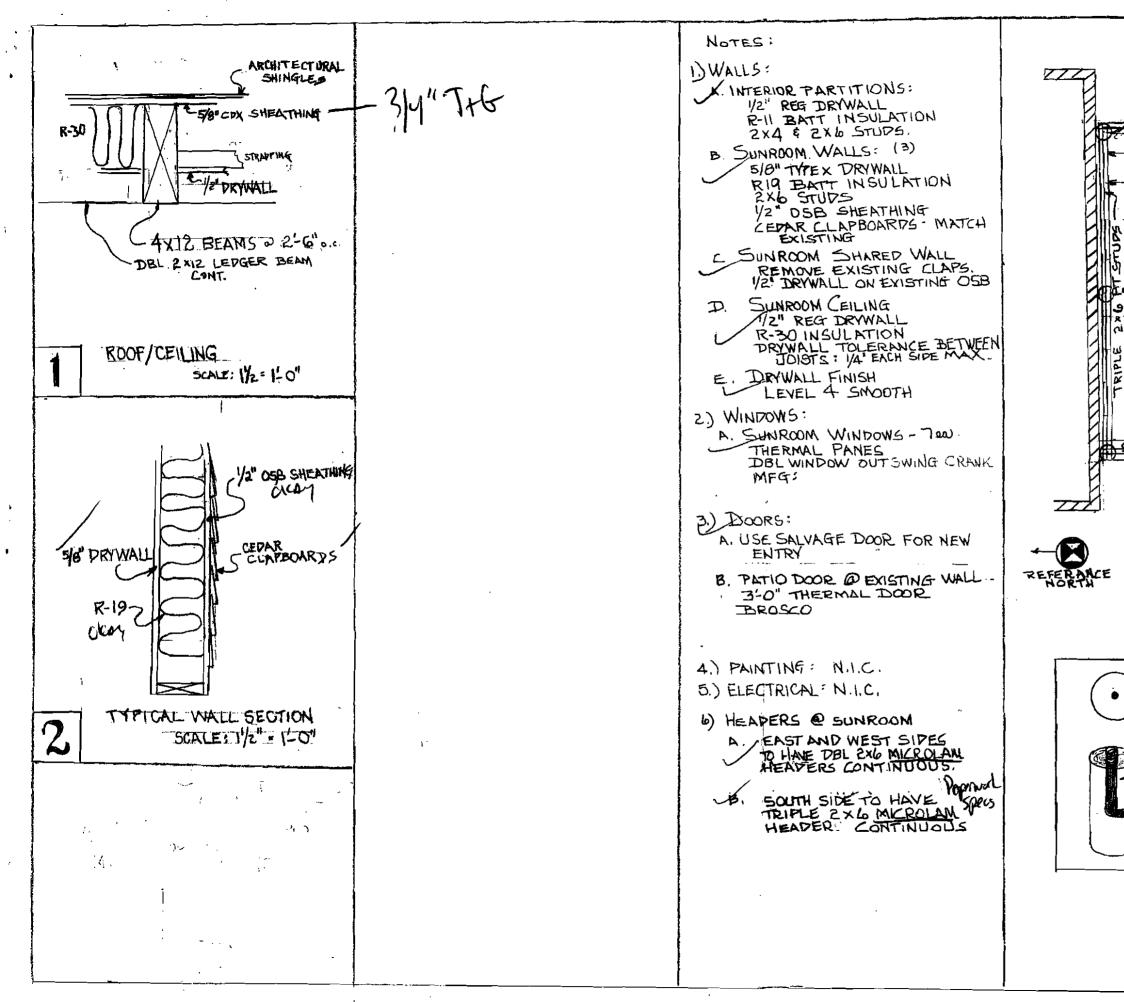

### PERMIT ISSUED

AUG 2 6

City of Portland

Building Permit #: 10-1012

|                                            | y of Portland, Maine - Bui                                                                                                                                                                                                                                                                     | lding or Use Permi                                                                                                                                                  | t                                                                                                                                     | Permit No:                                                                                                                             | Date Applied For:                                                                                                 | CBL:                                                                            |
|--------------------------------------------|------------------------------------------------------------------------------------------------------------------------------------------------------------------------------------------------------------------------------------------------------------------------------------------------|---------------------------------------------------------------------------------------------------------------------------------------------------------------------|---------------------------------------------------------------------------------------------------------------------------------------|----------------------------------------------------------------------------------------------------------------------------------------|-------------------------------------------------------------------------------------------------------------------|---------------------------------------------------------------------------------|
| 389                                        | Congress Street, 04101 Tel: (                                                                                                                                                                                                                                                                  | (207) 874-8703, Fax: (                                                                                                                                              | (207) 874-871                                                                                                                         | 6 10-1012                                                                                                                              | 08/17/2010                                                                                                        | 084 K006001                                                                     |
| Loca                                       | ation of Construction:                                                                                                                                                                                                                                                                         | Owner Name:                                                                                                                                                         |                                                                                                                                       | Owner Address:                                                                                                                         |                                                                                                                   | Phone:                                                                          |
| 46 WELCH ST PEAKS ISLAND CARVER MARGARET M |                                                                                                                                                                                                                                                                                                |                                                                                                                                                                     | 2267 ISLAND COVE CIR                                                                                                                  |                                                                                                                                        |                                                                                                                   |                                                                                 |
| Business Name: Contractor Name:            |                                                                                                                                                                                                                                                                                                |                                                                                                                                                                     | Contractor Address:                                                                                                                   | Phone                                                                                                                                  |                                                                                                                   |                                                                                 |
|                                            |                                                                                                                                                                                                                                                                                                | John Kiely                                                                                                                                                          |                                                                                                                                       | 591 Island Ave Pe                                                                                                                      | aks Island                                                                                                        | (207) 766-2026                                                                  |
| Less                                       | ce/Buyer's Name                                                                                                                                                                                                                                                                                | Phone:                                                                                                                                                              |                                                                                                                                       | Permit Type:                                                                                                                           |                                                                                                                   |                                                                                 |
|                                            |                                                                                                                                                                                                                                                                                                |                                                                                                                                                                     |                                                                                                                                       | Alterations - Dwe                                                                                                                      | llings                                                                                                            |                                                                                 |
|                                            | bosed Use:                                                                                                                                                                                                                                                                                     |                                                                                                                                                                     |                                                                                                                                       | ed Project Description:                                                                                                                |                                                                                                                   |                                                                                 |
| Sin                                        | gle Family Home - Add sunporch                                                                                                                                                                                                                                                                 | to the front of cottage                                                                                                                                             | Add                                                                                                                                   | sunporch to the from                                                                                                                   | t of cottage                                                                                                      |                                                                                 |
|                                            |                                                                                                                                                                                                                                                                                                |                                                                                                                                                                     | ł                                                                                                                                     |                                                                                                                                        |                                                                                                                   |                                                                                 |
|                                            |                                                                                                                                                                                                                                                                                                |                                                                                                                                                                     | }                                                                                                                                     |                                                                                                                                        |                                                                                                                   |                                                                                 |
|                                            |                                                                                                                                                                                                                                                                                                |                                                                                                                                                                     | 1                                                                                                                                     |                                                                                                                                        |                                                                                                                   |                                                                                 |
|                                            |                                                                                                                                                                                                                                                                                                |                                                                                                                                                                     |                                                                                                                                       |                                                                                                                                        |                                                                                                                   |                                                                                 |
| D                                          | ept: Zoning Status: F                                                                                                                                                                                                                                                                          | Pending                                                                                                                                                             | Reviewer                                                                                                                              | : Ann Machado                                                                                                                          | Approval D                                                                                                        | Date: 08/26/2010                                                                |
| N                                          | ote: Number for this building is 4                                                                                                                                                                                                                                                             | 4 - the other building or                                                                                                                                           | the lat (HAG) h                                                                                                                       | 2/10                                                                                                                                   | 00                                                                                                                |                                                                                 |
|                                            |                                                                                                                                                                                                                                                                                                | + - ne oner bunding or                                                                                                                                              | 1 the lot (#40) b                                                                                                                     | umea down on 2/10/                                                                                                                     | 09 and was                                                                                                        | Ok to Issue: 🗹                                                                  |
|                                            | demolsihed.                                                                                                                                                                                                                                                                                    | - ine other building of                                                                                                                                             | i tite lot (#40) b                                                                                                                    | umea down on 2/10/                                                                                                                     | U9 and was                                                                                                        | Ok to Issue:                                                                    |
| I)                                         |                                                                                                                                                                                                                                                                                                | -                                                                                                                                                                   |                                                                                                                                       |                                                                                                                                        |                                                                                                                   |                                                                                 |
|                                            | demolsihed.<br>This property shall remain a sing                                                                                                                                                                                                                                               | le family dwelling. Any                                                                                                                                             | change of use sl                                                                                                                      | nall require a separat                                                                                                                 | e permit applicatior                                                                                              | for review and                                                                  |
| 2)                                         | demolsihed.<br>This property shall remain a sing<br>approval.<br>This permit is being approved on<br>work.                                                                                                                                                                                     | e family dwelling. Any the basis of plans subm                                                                                                                      | change of use sl                                                                                                                      | nall require a separat                                                                                                                 | e permit applicatior<br>separate approval t                                                                       | n for review and before starting that                                           |
| 2)<br>De                                   | demolsihed.<br>This property shall remain a sing<br>approval.<br>This permit is being approved on<br>work.                                                                                                                                                                                     | le family dwelling. Any                                                                                                                                             | change of use sl                                                                                                                      | nall require a separat<br>ations shall require a                                                                                       | e permit applicatior                                                                                              | tor review and<br>before starting that<br>Date: 09/14/2010                      |
| 2)<br>De<br>No                             | demolsihed.<br>This property shall remain a sing<br>approval.<br>This permit is being approved on<br>work.<br>ept: Building Status: A                                                                                                                                                          | the basis of plans submit                                                                                                                                           | change of use sl<br>itted. Any devia<br>ns <b>Reviewer</b>                                                                            | nall require a separat<br>ations shall require a                                                                                       | e permit applicatior<br>separate approval t                                                                       | n for review and before starting that                                           |
| 2)<br>Do<br>No<br>1)                       | demolsihed.<br>This property shall remain a sing<br>approval.<br>This permit is being approved on<br>work.<br>ept: Building Status: A<br>ote:                                                                                                                                                  | the basis of plans submit<br>Approved with Condition<br>used and fastened per I                                                                                     | change of use sl<br>itted. Any devia<br>ns <b>Reviewer</b><br>RC 2003                                                                 | nall require a separat<br>ations shall require a<br>: Nicholas Adams                                                                   | e permit applicatior<br>separate approval t                                                                       | tor review and<br>before starting that<br>Date: 09/14/2010                      |
| 2)<br>Do<br>No<br>1)<br>2)                 | demolsihed.<br>This property shall remain a sing<br>approval.<br>This permit is being approved on<br>work.<br>ept: Building Status: A<br>ote:<br>3/4" T&G roof sheathing shall be                                                                                                              | le family dwelling. Any<br>the basis of plans submit<br>Approved with Condition<br>used and fastened per I<br>o be built at ground heig<br>any electrical, plumbing | change of use sl<br>itted. Any devia<br>ns <b>Reviewer</b><br>RC 2003<br>tht and not attact<br>s, sprinkler, fire                     | nall require a separat<br>ations shall require a<br>: Nicholas Adams<br>hed to the house.<br>alarm HVAC system                         | e permit application<br>separate approval b<br>Approval D<br>ns, heating appliance                                | to for review and<br>before starting that<br>Date: 09/14/2010<br>Ok to Issue: 🗹 |
| 2)<br>De<br>No<br>1)<br>2)<br>3)           | demolsihed.<br>This property shall remain a sing<br>approval.<br>This permit is being approved on<br>work.<br>ept: Building Status: A<br>ote:<br>3/4" T&G roof sheathing shall be<br>Permit is approved for sunroom t<br>Separate permits are required for<br>pellet/wood stoves, commercial h | the basis of plans submit<br>Approved with Condition<br>used and fastened per I<br>o be built at ground heig<br>any electrical, plumbing<br>ood exhaust systems and | change of use sl<br>itted. Any devia<br>ns <b>Reviewer</b><br>RC 2003<br>tht and not attac<br>s, sprinkler, fire<br>d fuel tanks. Sep | nall require a separat<br>ations shall require a<br>: Nicholas Adams<br>hed to the house.<br>alarm HVAC system<br>parate plans may nee | e permit application<br>separate approval b<br><b>Approval D</b><br>ns, heating appliance<br>d to be submitted fo | to for review and<br>before starting that<br>Date: 09/14/2010<br>Ok to Issue: 🗹 |

#### Comments:

9/14/2010-nadams: spoke with onwer the windows withing 2' of door swing will be tempered. Structure is at ground level maybe one step out and is not attached to dwelling. Ok to issue NLA