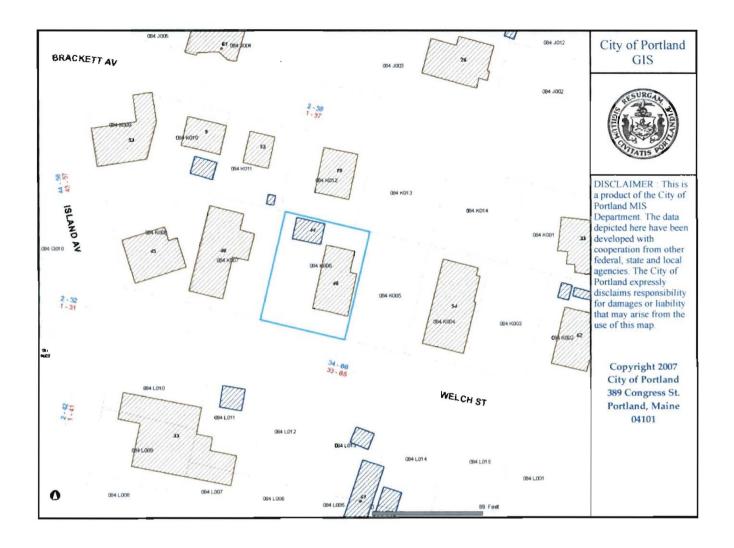

| Location/Address of Construction: 46 we                                                                                                                                                        | ich st | REET PEAKS ISLAND             |  |  |  |  |
|------------------------------------------------------------------------------------------------------------------------------------------------------------------------------------------------|--------|-------------------------------|--|--|--|--|
| Total Square Footage of Proposed Structure                                                                                                                                                     |        | Square Footage of Lot:        |  |  |  |  |
| 2,280 S9. FT                                                                                                                                                                                   | -      | 0.145 ACM3 6300 59. FT.       |  |  |  |  |
| Tax Assessor's Chart, Block & Lot:                                                                                                                                                             | Owner: | Telephone:                    |  |  |  |  |
| Chart# Block# Lot#                                                                                                                                                                             |        |                               |  |  |  |  |
| 084 006 001                                                                                                                                                                                    |        | CE : Downa DAVIS 207-623-1316 |  |  |  |  |
| Lessee/Buyer's Name (If Applicable)<br>LAWRENCE & DONNA DAVIS<br>3 The LEDGES<br>HALLOWEII, ME 04347<br>207-623-1316<br>Cost Of<br>Work: \$ 5000-00<br>Work: \$ 70<br>Fee: \$ 70<br>Fee: \$ 70 |        |                               |  |  |  |  |
| Current legal use: (i.e. garage, warehouse) <u>R</u><br>If vacant, what was the previous use?<br>How long has it been vacant? <u>Project description</u> :<br>Sin(14 Furly                     | - Th   | Sully to be separate permit   |  |  |  |  |
| Single turly                                                                                                                                                                                   | There  | is 2 separate single family   |  |  |  |  |
|                                                                                                                                                                                                |        | Awellingson This              |  |  |  |  |
| Who should we contact when the permit is read<br>Mailing address: <u>Murk</u>                                                                                                                  | iy :   |                               |  |  |  |  |
|                                                                                                                                                                                                |        | [                             |  |  |  |  |