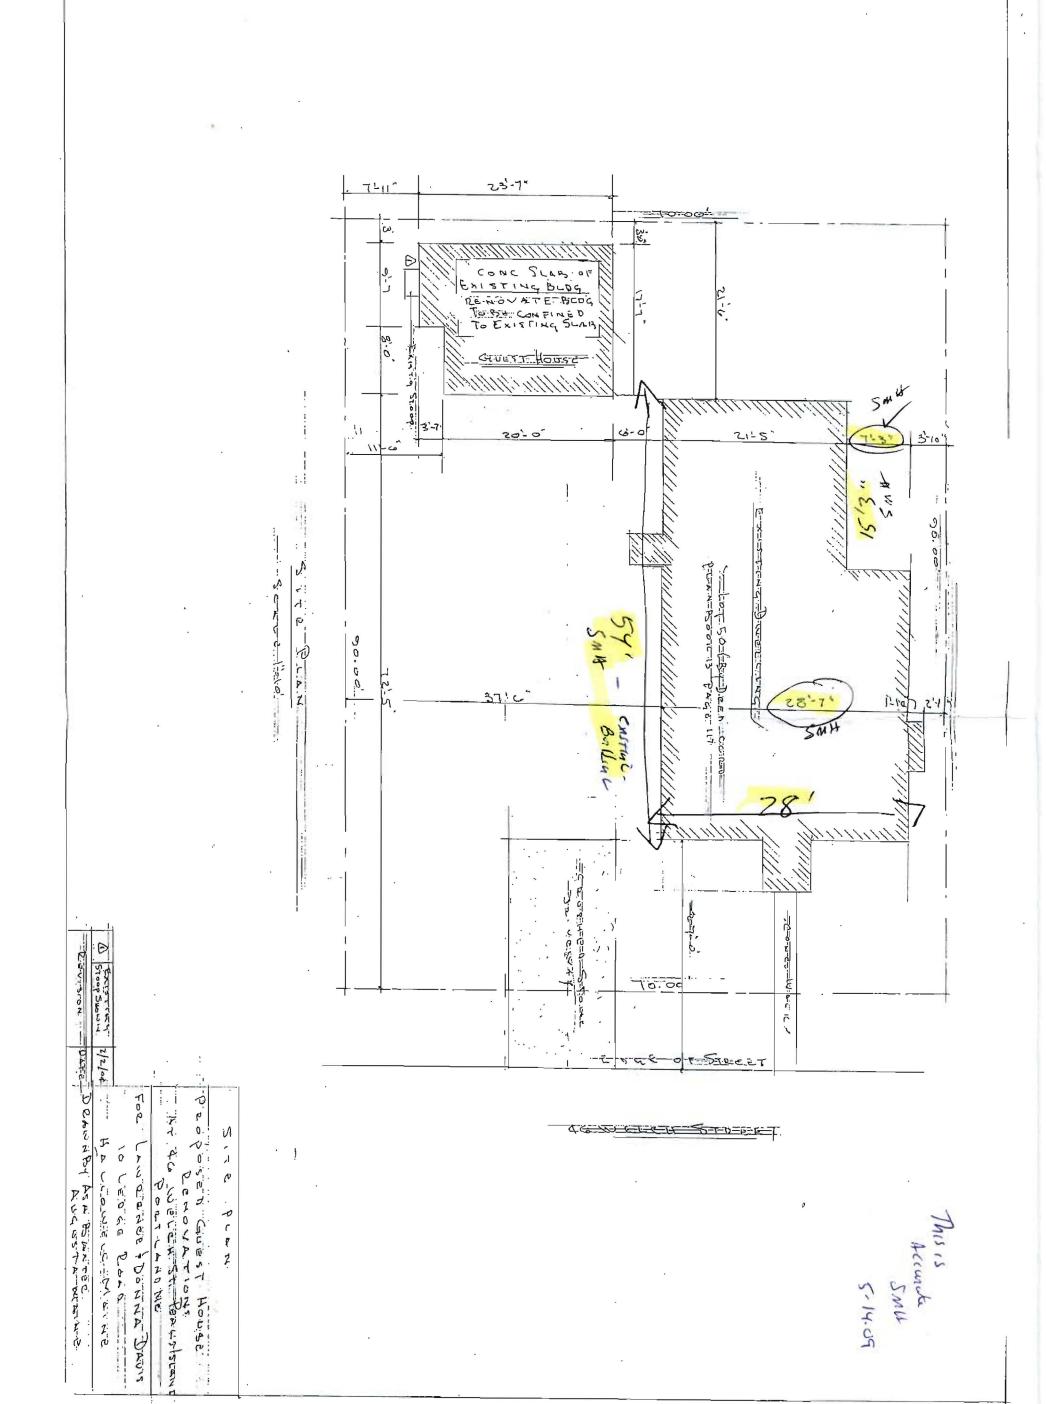

5-19-09 nieosiers + okay SMU to pli- plan smu plotplan Accust - Smis-19'3 È Hoop 15'8 -54 281

5-14-10 Burking Remover Smith

| Location/Address of Construction: 46 we                                                                                                                                                        | ich st | REET PEAKS ISLAND             |  |  |  |  |
|------------------------------------------------------------------------------------------------------------------------------------------------------------------------------------------------|--------|-------------------------------|--|--|--|--|
| Total Square Footage of Proposed Structure                                                                                                                                                     |        | Square Footage of Lot:        |  |  |  |  |
| 2,280 S9. FT                                                                                                                                                                                   | -      | 0.145 ACM3 6300 59. FT.       |  |  |  |  |
| Tax Assessor's Chart, Block & Lot:                                                                                                                                                             | Owner: | Telephone:                    |  |  |  |  |
| Chart# Block# Lot#                                                                                                                                                                             |        |                               |  |  |  |  |
| 084 006 001                                                                                                                                                                                    |        | CE : Downa DAVIS 207-623-1316 |  |  |  |  |
| Lessee/Buyer's Name (If Applicable)<br>LAWRENCE & DONNA DAVIS<br>3 The LEDGES<br>HALLOWEII, ME 04347<br>207-623-1316<br>Cost Of<br>Work: \$ 5000-00<br>Work: \$ 70<br>Fee: \$ 70<br>Fee: \$ 70 |        |                               |  |  |  |  |
| Current legal use: (i.e. garage, warehouse) <u>R</u><br>If vacant, what was the previous use?<br>How long has it been vacant? <u>Project description</u> :<br>Sin(14 Furly                     | - Th   | Sully to be separate permit   |  |  |  |  |
| Single turly                                                                                                                                                                                   | There  | is 2 separate single family   |  |  |  |  |
|                                                                                                                                                                                                |        | Awellingson This              |  |  |  |  |
| Who should we contact when the permit is read<br>Mailing address: <u>Murk</u>                                                                                                                  | iy :   |                               |  |  |  |  |
|                                                                                                                                                                                                |        | [                             |  |  |  |  |

## Additional Requirements

- 1) Written notice to adjoining owners included
- 2) A photo of the structure(s) to be demolished included
- 3) A plot plan or site plan of the property i we have
- 4) Certification from an asbestos abatement company