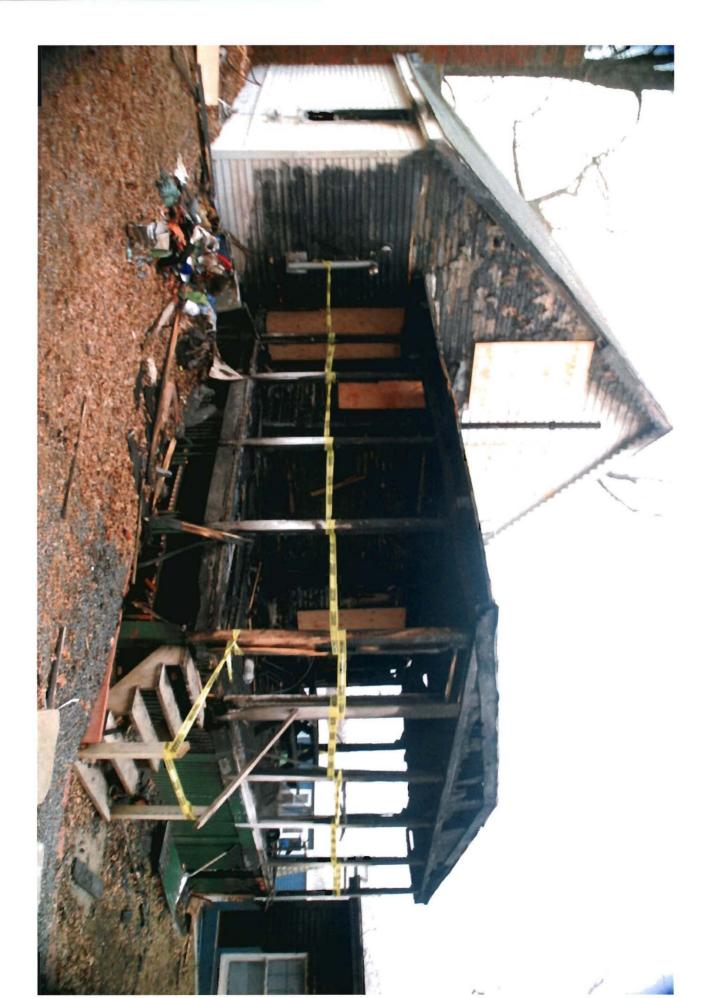

## Additional Requirements

- 1) Written notice to adjoining owners included
- 2) A photo of the structure(s) to be demolished included
- 3) A plot plan or site plan of the property i we have
- 4) Certification from an asbestos abatement company

590 County Road, Suite 2, Westbrook ME 04092

Tel (207) 773-1276 \* Fax (207) 772-1203

April 15, 2009

Mark Hall MC Hall 14 Caddie Lane Portland, Maine 04103

Dear Mr. Hall

This letter is in response to the site walk through that was conducted at 46 Welch St, Peaks Island, Maine on April 8, 2009.

The building was visually inspected for suspect asbestos containing materials. There were no materials available on site that required sampling due to Maine DEP Chapter 425 asbestos regulations.

If you have any questions please feel free to contact me at 207-773-1276 or krickett@abatementpros.com