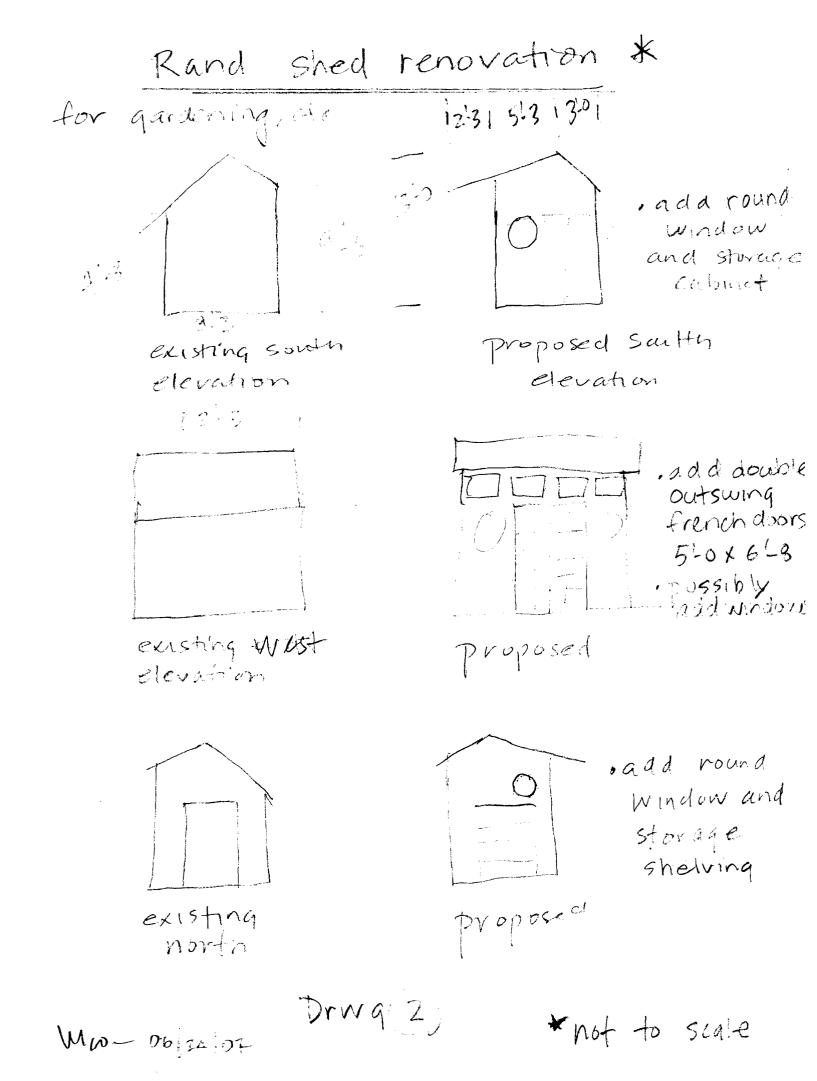

Application And Attached

This is to certify that RAND J JEFFREY & BETH RAND. Orme

has permission to Adding window & door to ex ng shed chang pitchon CITY OF PORTLAND

AT 45 ADAMS ST

provided that the person or persons, of the provisions of the Statutes of N the construction, maintenance and u this department.

epting this permit shall comply with all

OTHER REQUIRED APPROVALS

Fire Dept. Health Dept. Appeal Board \_ Other \_

Department Name

PENALTY FOR REMOVING THIS CARD

| City of Portland, Main                               | e - Building or Use       | Permi    | t Application      | n Permit No:              | Issue Date:    |            | CBL:           |                |
|------------------------------------------------------|---------------------------|----------|--------------------|---------------------------|----------------|------------|----------------|----------------|
| 389 Congress Street, 0410                            | •                         |          |                    | 1                         |                |            | 084 Z0         | 21001          |
| <b>Location of Construction:</b>                     | Owner Name:               |          |                    | Owner Address:            |                |            | Phone:         |                |
| 45 ADAMS ST, Peaks Is                                | RAND J JEFF               | FREY &   | BETH C RA          | 45 ADAMS ST               |                |            |                |                |
| Business Name:                                       | Contractor Name           | e:       |                    | Contractor Address        | :              | -          | Phone          |                |
|                                                      | Macey Orme                |          |                    | P O Box 143 Pea           | aks Island     |            | 2074087        | 100            |
| Lessee/Buyer's Name                                  | Phone:                    |          |                    | Permit Type:              |                |            |                | Zone:          |
|                                                      |                           |          |                    | Alterations - Co          | mmercial       |            |                | IR-2           |
| Past Use:                                            | Proposed Use:             |          | <u> </u>           | Permit Fee:               | Cost of Work   | · CF       | O District:    | <del>\</del>   |
| Singel Family                                        | Single Family             | adding   | window &           | \$60.00                   | \$4,000        |            | 2              | Í              |
| Singerranniy                                         | door to exisitr           |          |                    | FIRE DEPT:                |                | INSPECT    |                |                |
|                                                      | pitch on front            |          |                    | /1.                       | Approved       | Use Group  | 1.3/1          | Type: 52       |
|                                                      | •                         |          |                    | , ´/                      | Derned         | 000 0.04   | 12.3/1<br>nc 2 | . ) po         |
|                                                      |                           |          |                    | //                        | 14             |            | 00 20          | 103            |
| Proposed Project Description:                        |                           |          |                    | 1 // /                    |                |            | -1             | /              |
| Adding window & door to ex                           | visting shad and shansin  | a nitaha | n front of roof    |                           | /              | 2          | 1 HH           | /              |
| Adding whidow & door to ex                           | risting shed and changing | g pitcho | ii ii oiii oi 100i | Signature: PEDESTRIAN ACT | TIVITIES DIST  | Signature: |                | $\widetilde{}$ |
|                                                      |                           |          |                    | FEDESTRIAN ACT            |                | قي.        |                | )              |
|                                                      |                           |          |                    | Action: Appro             | oved Appr      | roved w/Co | nditions 🔲     | Denied         |
|                                                      |                           |          |                    | Signature:                |                | Da         | ate:           |                |
| Permit Taken By:                                     | Date Applied For:         |          |                    |                           |                |            |                |                |
| dmartin                                              | 07/13/2007                |          |                    | Zoning                    | g Approval     | I          |                |                |
| 1. This permit application                           |                           | Spe      | cial Zone or Revie | ws Zon                    | ing Appeal     | $\top$     | Historic Pres  | servation      |
| Applicant(s) from meeti                              | •                         |          | oreland N/A        |                           |                |            | Not in Distri  | ict or Landmai |
| Federal Rules.                                       | ing applicable state and  |          | ioreiand 1977      | varian                    | CE             |            | Not in Distri  | Ct Of Landina  |
|                                                      |                           |          | etland             | Micaell                   | laneous        |            | Does Not Pe    | equire Review  |
| 2. Building permits do not septic or electrical work |                           | " "      | etianu             | Wilscen                   | iancous        |            | DOG NOT KE     | quite Review   |
| •                                                    |                           |          | ood Zone           | Conditi                   | ional Use      |            | Requires Rev   | view           |
| 3. Building permits are voi within six (6) months of |                           |          | ood Zolic          | Conditi                   | ionai ese      |            | requires ive   | <b>*10 **</b>  |
| False information may in                             |                           |          | bdivision          | Interpre                  | etation        |            | Approved       |                |
| permit and stop all work                             |                           |          | outvision          | merpi                     | oution .       |            | ,pp.:0.0u      |                |
|                                                      |                           |          | e Plan             | Approv                    | ved.           |            | Approved w/    | /Conditions    |
|                                                      |                           |          | e i ian            | Прри                      | ·cu            |            | ripproved iii  | conditions     |
| C.773340 1003                                        |                           | Maj [    | Minor, MM          | Denied                    |                |            | Denied         |                |
| PERMIT ISSU                                          | 11.0                      |          | سا ا در شیمار اس   |                           |                |            | 2-0-11-04      |                |
|                                                      |                           | Date:    | 7/17/07/           | Date:                     |                | Date:      |                |                |
| JUL 2 6 7                                            | 1,40                      | Date.    | 71171917           | Date.                     |                | Date.      |                |                |
| 001 2 0                                              |                           |          |                    |                           |                |            |                |                |
|                                                      |                           |          |                    |                           |                |            |                |                |
| CITY OF PORT                                         | LAND                      |          |                    |                           |                |            |                |                |
|                                                      |                           |          |                    |                           |                |            |                |                |
|                                                      |                           | C        | ERTIFICATION       | ON                        |                |            |                |                |
| I hereby certify that I am the o                     | owner of record of the ne |          |                    |                           | s authorized l | by the ow  | mer of reco    | rd and that    |
| I have been authorized by the                        |                           |          |                    |                           |                |            |                |                |
| jurisdiction. In addition, if a                      |                           |          |                    |                           |                |            |                |                |
| shall have the authority to ent                      |                           |          |                    |                           |                |            |                |                |
| such permit.                                         |                           |          |                    |                           |                |            |                |                |
|                                                      |                           |          |                    |                           |                |            |                |                |
| SIGNATURE OF APPLICANT                               |                           |          | ADDRESS            |                           | DATE           |            | PHO            |                |
| SIGNATURE OF AFFEICANT                               |                           |          | ADDIKES!           | ,                         | DATE           |            | 1110           | -144           |
|                                                      | ·                         |          |                    |                           |                |            |                |                |
| RESPONSIBLE PERSON IN CHAI                           | RGE OF WORK, TITLE        |          |                    | <u></u>                   | DATE           |            | PHO            | ONE            |

| Location/Address of Construction: 42                                                                                                    | Adams St. P.I.                                                  |                                                      |
|-----------------------------------------------------------------------------------------------------------------------------------------|-----------------------------------------------------------------|------------------------------------------------------|
| Total Square Footage of Proposed Structure                                                                                              | Square Footage of Lot                                           |                                                      |
| -0 -                                                                                                                                    | ap 7000                                                         | ,                                                    |
| Tax Assessor's Chart, Block & Lot Chart# Block# Lot# 84 Z O2                                                                            | Owner: Both: Jeff Rand<br>46 Belfield 2d<br>Cape Ebraheth 09107 | Telephone:<br>799-4005                               |
| Lessee/Buyer's Name (If Applicable)                                                                                                     | Betn: Jeff Rand W<br>43 Adams St<br>Peaks Island                | ost Of<br>Vork: \$ 4600,-<br>See: \$<br>of O Fee: \$ |
| Current legal use (i.e. single family)  If vacant, what was the previous use?  Proposed Specific use:                                   |                                                                 |                                                      |
| shed. Also<br>part of ro                                                                                                                | ndows and door to changing pitch on sof. Gardening and          | front to type.                                       |
| Contractor's name, address & telephone: M  Who should we contact when the permit is read  Mailing address:  Po Box 143  Peales Island 6 | ly: Maccy Orme<br>Phone: 403-7100                               | 3 Peales Island<br>408-7100(CP)                      |
| Please submit all of the information outl                                                                                               | ined in the Commercial Application Cha                          | valdiet                                              |

103'±

REFERENCES
PLAN BOOK \_13\_ PAGE \_117\_ LOT \_22\_
DEED BOOK \_15145\_ PAGE \_\_181\_
COUNTY \_\_\_CUMBRIAND \_\_\_\_ DRAWN BY\_GRES

"Section A-A

scale = Valle 12 5"

- · Cx 6 block slil
- · Z x 6 floor joists
- . Z x 4 wall framing
- . ZX4 raffers and collar fres
- 3/4" roof checking
- 13 tab shire es
- · 3/4" wall sheathing
- · clasticari sidira
- · Raise roof on one side
- · Add double outswing French doors