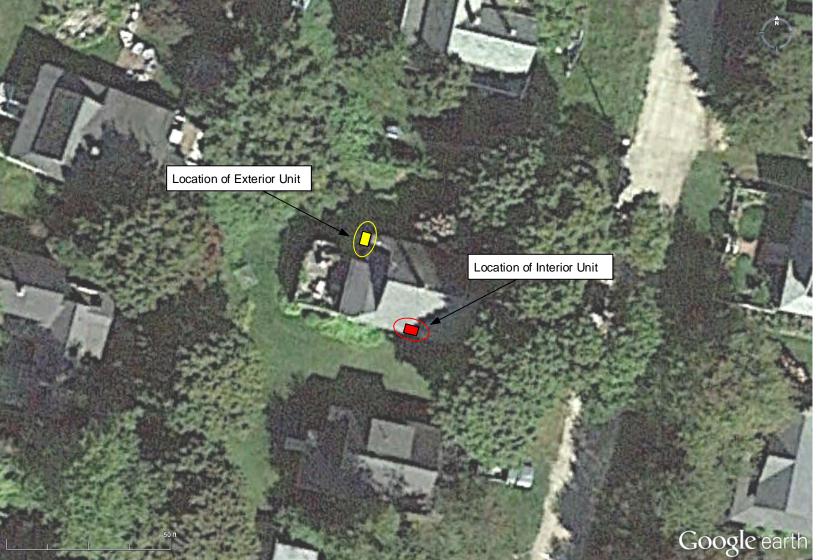

## Project Design Notes:

- (1) Mitsubishi MSZ FH12 Interior Unit Rated Capacity 12,000 Btu / hr Mounted to wall frames Weight of unit is 29 lbs
- (1) Mitsubishi MUZ FH12 Exterior Unit Rated Capacity 12,000 Btu / hr Installed on wall-mount bracket Weight of unit is 83 lbs