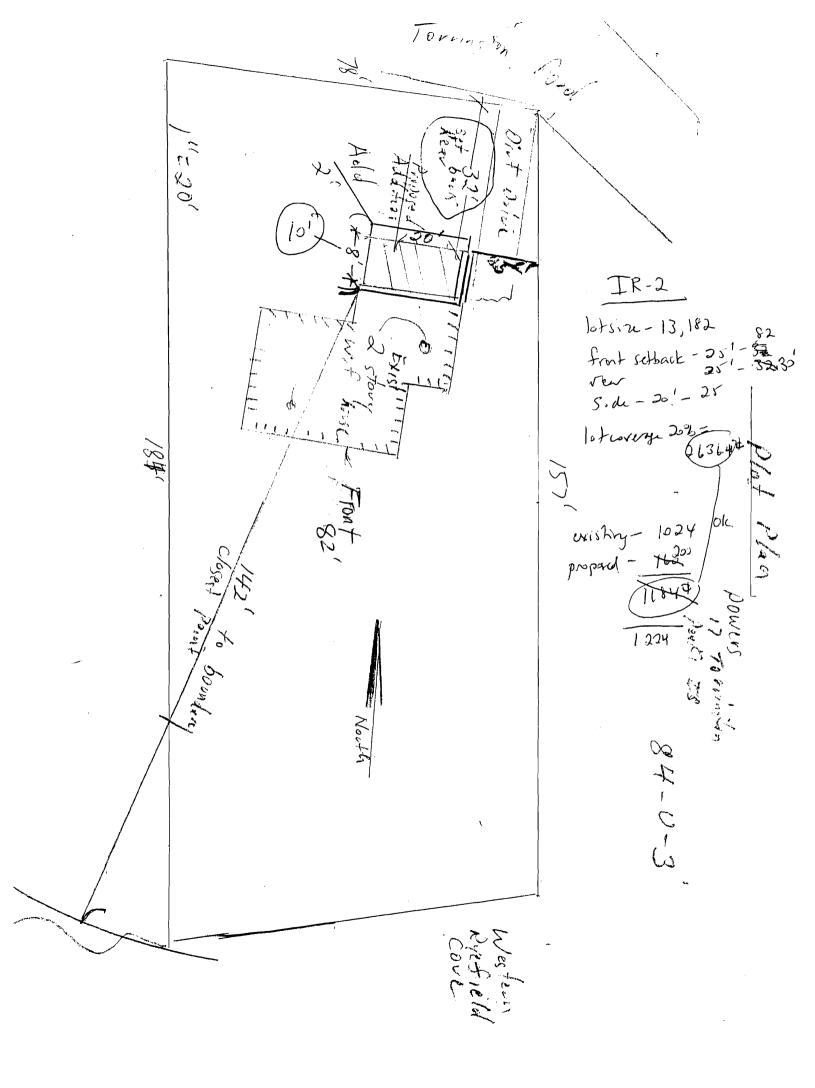

## BEDMIT

Permit Number: 081281

| This is to certify that POWERS MARJOR                                                        | RIE J & D                                                                                                          |                                                                                                                              |
|----------------------------------------------------------------------------------------------|--------------------------------------------------------------------------------------------------------------------|------------------------------------------------------------------------------------------------------------------------------|
| This is to certify that                                                                      | RIEJ & D. ID BJI                                                                                                   |                                                                                                                              |
| has permission toAmend permit #080                                                           | 958 to inc se size fi 8' x 20 10' x 20                                                                             | udroom                                                                                                                       |
| AT17 TORRINGTON PT PEAKS ISLANI                                                              |                                                                                                                    | 084 U003001                                                                                                                  |
|                                                                                              | s of Mage and of the                                                                                               | pting this permit shall comply with all<br>ces of the City of Portland regulating<br>tres, and of the application on file in |
| Apply to Public Works for street line and grade if nature of work requires such information. | Not ation of ispectic must give and writte permissic procur before this but and or procure at her or other sed-in. | A certificate of occupancy must be procured by owner before this build-                                                      |
| OTHER REQUIRED APPROVALS  Fire Dept.  Health Dept.  Appeal Board  Other  Department Name     | DENALTY FOR REMOVING THIS                                                                                          | Morney Malley 10/14/08                                                                                                       |
|                                                                                              | <del>ENA</del> LTY FOR REMOVING THIS                                                                               | CAKD                                                                                                                         |

| City of Portland, Main                                                                                                                                                                                                                                                 | e - Buil     | ding or Use                                                | Permi              | t Application           | 1 Pe                       | ermit No:                     | Issue Date              | :                           | CBL:                                                   | <del></del> |  |
|------------------------------------------------------------------------------------------------------------------------------------------------------------------------------------------------------------------------------------------------------------------------|--------------|------------------------------------------------------------|--------------------|-------------------------|----------------------------|-------------------------------|-------------------------|-----------------------------|--------------------------------------------------------|-------------|--|
| 389 Congress Street, 0410                                                                                                                                                                                                                                              |              | 0                                                          |                    |                         |                            | 08-1281                       |                         |                             | 084 U0                                                 | 03001       |  |
| Location of Construction:                                                                                                                                                                                                                                              | <del>`</del> | Owner Name:                                                |                    |                         |                            | er Address:                   |                         |                             | Phone:                                                 |             |  |
| 17 TORRINGTON PT PEA                                                                                                                                                                                                                                                   | KS ISL       | POWERS MA                                                  | RJORI              | E J & DAVID             | 177                        | CORRINGTO                     | N PT                    |                             |                                                        |             |  |
| Business Name:                                                                                                                                                                                                                                                         |              | Contractor Name                                            | :                  |                         | Cont                       | ractor Address:               |                         |                             | Phone                                                  |             |  |
|                                                                                                                                                                                                                                                                        |              | Keith Hults                                                |                    |                         | 95 Herman Ave Peaks Island |                               |                         |                             | 2077665780                                             |             |  |
| Lessee/Buyer's Name                                                                                                                                                                                                                                                    |              | Phone:                                                     |                    |                         | Permit Type:               |                               |                         |                             |                                                        | Zone:       |  |
|                                                                                                                                                                                                                                                                        |              |                                                            |                    |                         | Am                         | nendment to S                 | Single Famil            | y                           |                                                        | IR.2        |  |
| Past Use:                                                                                                                                                                                                                                                              |              | Proposed Use:                                              |                    |                         | Pern                       | nit Fee:                      | Cost of Wor             | k:                          | CEO District:                                          | <del></del> |  |
| Single Family Home                                                                                                                                                                                                                                                     |              | Single Family Home - Amend permit #080958 to increase size |                    | - Amend                 |                            | \$30.00                       |                         | 30.00                       | 1                                                      |             |  |
|                                                                                                                                                                                                                                                                        |              |                                                            |                    | FIRE DEPT: Approved INS |                            |                               | INSPE                   | CTION:                      |                                                        |             |  |
|                                                                                                                                                                                                                                                                        |              | from 8' x 20' to 10' x 20' Mudroom                         |                    | 20' Mudroom             | Lise                       |                               |                         | Use G                       | se Group: R3 Type: 573  TRC 7203  gnature: In 10/14/08 |             |  |
|                                                                                                                                                                                                                                                                        |              | 1                                                          |                    |                         | Defined                    |                               |                         |                             |                                                        |             |  |
|                                                                                                                                                                                                                                                                        |              |                                                            |                    |                         |                            |                               |                         |                             | TKG                                                    | 2015        |  |
| Proposed Project Description:                                                                                                                                                                                                                                          |              |                                                            |                    | <del></del>             | 1                          |                               |                         |                             |                                                        |             |  |
| Amend permit #080958 to in                                                                                                                                                                                                                                             | ncrease si   | ze from 8' x 20'                                           | to 10' x           | 20' Mudroom             | Signa                      | ature:                        |                         | Signat                      | ure: / 10                                              | 114/02      |  |
|                                                                                                                                                                                                                                                                        |              |                                                            |                    |                         |                            | PEDESTRIAN ACTIVITIES DISTRIC |                         |                             | T (P.A.D.)                                             |             |  |
|                                                                                                                                                                                                                                                                        |              |                                                            |                    |                         | Actio                      | on: 🗀 Appro                   | ved Apr                 | oroved w                    | /Conditions                                            | Denied      |  |
|                                                                                                                                                                                                                                                                        |              |                                                            |                    |                         | 11000                      |                               |                         |                             |                                                        |             |  |
|                                                                                                                                                                                                                                                                        |              |                                                            |                    |                         | Signa                      | ature:                        |                         |                             | Date:                                                  |             |  |
| Permit Taken By:                                                                                                                                                                                                                                                       | _            | plied For:                                                 |                    |                         |                            | Zoning                        | Approva                 | ıl                          |                                                        |             |  |
| ldobson                                                                                                                                                                                                                                                                | 10/10        | 0/2008                                                     |                    |                         | _                          |                               |                         |                             |                                                        |             |  |
| 1. This permit application                                                                                                                                                                                                                                             | does not p   | preclude the                                               | Spe                | cial Zone or Revie      | ws                         | Zoni                          | ng Appeal               |                             | Historic Preservation                                  |             |  |
| Applicant(s) from meeting applicable State and                                                                                                                                                                                                                         |              | able State and                                             | Shoreland house is |                         | ☐ Variance                 |                               |                         | Not in District or Landmark |                                                        |             |  |
| Federal Rules.                                                                                                                                                                                                                                                         |              |                                                            |                    | beyard 75!              |                            |                               |                         |                             |                                                        |             |  |
| <ol> <li>Building permits do not include plumbing, septic or electrical work.</li> <li>Building permits are void if work is not started within six (6) months of the date of issuance. False information may invalidate a building permit and stop all work</li> </ol> |              | Wetland add har unsiden                                    |                    | Miscellaneous           |                            | ,                             | Does Not Require Review |                             |                                                        |             |  |
|                                                                                                                                                                                                                                                                        |              |                                                            |                    | way                     |                            |                               |                         |                             |                                                        |             |  |
|                                                                                                                                                                                                                                                                        |              |                                                            |                    | Conditional Use         |                            |                               | Requires Review         |                             |                                                        |             |  |
|                                                                                                                                                                                                                                                                        |              |                                                            |                    |                         |                            |                               |                         |                             |                                                        |             |  |
|                                                                                                                                                                                                                                                                        |              | a building                                                 | Subdivision        |                         | Interpretation             |                               |                         | Approved                    |                                                        |             |  |
| perinti and stop an work                                                                                                                                                                                                                                               | <b></b>      |                                                            |                    |                         |                            |                               |                         |                             |                                                        |             |  |
|                                                                                                                                                                                                                                                                        |              |                                                            | Si                 | te Plan                 |                            | Approve                       | ed                      |                             | Approved w/                                            | Conditions  |  |
|                                                                                                                                                                                                                                                                        |              |                                                            |                    |                         |                            | l                             |                         |                             |                                                        |             |  |
| PERMIT                                                                                                                                                                                                                                                                 | ISSUE        | D                                                          | Maj                | Minor, MM               |                            | Denied                        |                         |                             | Denied                                                 |             |  |
| Littoria                                                                                                                                                                                                                                                               |              | OK w/ Land hair                                            |                    |                         |                            |                               | ABM.                    |                             |                                                        |             |  |
|                                                                                                                                                                                                                                                                        | - 1000       |                                                            | Date:              | 10/08                   |                            | Date:                         |                         |                             | Date:                                                  |             |  |
|                                                                                                                                                                                                                                                                        | 5 108        |                                                            |                    |                         |                            |                               |                         |                             |                                                        |             |  |
|                                                                                                                                                                                                                                                                        |              |                                                            |                    |                         |                            |                               |                         |                             |                                                        |             |  |
| CITY OF F                                                                                                                                                                                                                                                              | INRTI !      | MD                                                         |                    |                         |                            |                               |                         |                             |                                                        |             |  |
| UIII VI 1                                                                                                                                                                                                                                                              | UNIL         | 3,12                                                       |                    |                         |                            |                               |                         |                             |                                                        |             |  |
|                                                                                                                                                                                                                                                                        |              |                                                            | •                  | ERTIFICATION            | ONI                        |                               |                         |                             |                                                        |             |  |
| I handry could be that I am tha                                                                                                                                                                                                                                        |              |                                                            |                    |                         |                            |                               | 41                      | 141                         |                                                        | مدماء اسماس |  |
| I hereby certify that I am the I have been authorized by the                                                                                                                                                                                                           |              |                                                            |                    |                         |                            |                               |                         |                             |                                                        |             |  |
| jurisdiction. In addition, if a                                                                                                                                                                                                                                        |              |                                                            |                    |                         |                            |                               |                         |                             |                                                        |             |  |
| shall have the authority to ent                                                                                                                                                                                                                                        |              |                                                            |                    |                         |                            |                               |                         |                             |                                                        |             |  |
| such permit.                                                                                                                                                                                                                                                           |              |                                                            |                    |                         |                            |                               |                         |                             |                                                        |             |  |
|                                                                                                                                                                                                                                                                        |              |                                                            |                    |                         |                            |                               |                         |                             |                                                        |             |  |
| SIGNATURE OF APPLICANT                                                                                                                                                                                                                                                 |              |                                                            |                    | ADDRESS                 |                            |                               | DATE                    |                             | PHO                                                    | NE.         |  |
| or in I blown                                                                                                                                                                                                                                                          |              |                                                            |                    | , worker                | •                          |                               | Ditt                    |                             | 1110                                                   |             |  |
|                                                                                                                                                                                                                                                                        |              |                                                            |                    |                         |                            |                               |                         |                             |                                                        |             |  |
| RESPONSIBLE PERSON IN CHA                                                                                                                                                                                                                                              | RGE OF W     | ORK, TITLE                                                 |                    |                         |                            |                               | DATE                    |                             | PHO                                                    | NE          |  |

|                                                                                                                                                                                                                                                                                                                                                                                                                                                                                                                                                                                                                                                                                                                                                                                                                                                                                                                                                                                                                                                                                                                                                                                                                                                                                                                                                                                                                                                                                                                                                                                                                                                                                                                                                                                                                                                                                                                                                                                                                                                                                                                                | / ^                                                                                        |                                 |  |  |  |  |
|--------------------------------------------------------------------------------------------------------------------------------------------------------------------------------------------------------------------------------------------------------------------------------------------------------------------------------------------------------------------------------------------------------------------------------------------------------------------------------------------------------------------------------------------------------------------------------------------------------------------------------------------------------------------------------------------------------------------------------------------------------------------------------------------------------------------------------------------------------------------------------------------------------------------------------------------------------------------------------------------------------------------------------------------------------------------------------------------------------------------------------------------------------------------------------------------------------------------------------------------------------------------------------------------------------------------------------------------------------------------------------------------------------------------------------------------------------------------------------------------------------------------------------------------------------------------------------------------------------------------------------------------------------------------------------------------------------------------------------------------------------------------------------------------------------------------------------------------------------------------------------------------------------------------------------------------------------------------------------------------------------------------------------------------------------------------------------------------------------------------------------|--------------------------------------------------------------------------------------------|---------------------------------|--|--|--|--|
| Location/Address of Construction: / 7                                                                                                                                                                                                                                                                                                                                                                                                                                                                                                                                                                                                                                                                                                                                                                                                                                                                                                                                                                                                                                                                                                                                                                                                                                                                                                                                                                                                                                                                                                                                                                                                                                                                                                                                                                                                                                                                                                                                                                                                                                                                                          | Torrington, Peal                                                                           | 1, Is ME 0410                   |  |  |  |  |
| Total Square Footage of Proposed Structure/A                                                                                                                                                                                                                                                                                                                                                                                                                                                                                                                                                                                                                                                                                                                                                                                                                                                                                                                                                                                                                                                                                                                                                                                                                                                                                                                                                                                                                                                                                                                                                                                                                                                                                                                                                                                                                                                                                                                                                                                                                                                                                   | Area Square Footage of Lot                                                                 | Number of Stories               |  |  |  |  |
| Tax Assessor's Chart, Block & Lot Chart# Block# Lot#  \$\text{\$\mathcal{H}\$-\$\mathcal{U}\$-\$\mathcal{J}\$}\$                                                                                                                                                                                                                                                                                                                                                                                                                                                                                                                                                                                                                                                                                                                                                                                                                                                                                                                                                                                                                                                                                                                                                                                                                                                                                                                                                                                                                                                                                                                                                                                                                                                                                                                                                                                                                                                                                                                                                                                                               | Applicant *must be owner, Lessee or Bu  Name Mary ( f 1) are for a  Address /7 Torress / 1 | 766-5952                        |  |  |  |  |
| Lessee/DBA (If Applicable)                                                                                                                                                                                                                                                                                                                                                                                                                                                                                                                                                                                                                                                                                                                                                                                                                                                                                                                                                                                                                                                                                                                                                                                                                                                                                                                                                                                                                                                                                                                                                                                                                                                                                                                                                                                                                                                                                                                                                                                                                                                                                                     | Owner (if different from Applicant)  Name  Address                                         | Cost Of Work: \$ C of O Fee: \$ |  |  |  |  |
|                                                                                                                                                                                                                                                                                                                                                                                                                                                                                                                                                                                                                                                                                                                                                                                                                                                                                                                                                                                                                                                                                                                                                                                                                                                                                                                                                                                                                                                                                                                                                                                                                                                                                                                                                                                                                                                                                                                                                                                                                                                                                                                                | City, State & Zip                                                                          | Total Fee: \$                   |  |  |  |  |
| Current legal use (i.e. single family)  If vacant, what was the previous use?  Proposed Specific use:  Is property part of a subdivision?  Project description:  SPO Moderem  If yes, please name  Project description:  Pro |                                                                                            |                                 |  |  |  |  |
| Contractor's name:  Address:  Terring for the state & Zip  Perks  Who should we contact when the permit is read Mailing address:  Ye the state of th | _Telephone:                                                                                |                                 |  |  |  |  |
| Please submit all of the information of do so will result in the                                                                                                                                                                                                                                                                                                                                                                                                                                                                                                                                                                                                                                                                                                                                                                                                                                                                                                                                                                                                                                                                                                                                                                                                                                                                                                                                                                                                                                                                                                                                                                                                                                                                                                                                                                                                                                                                                                                                                                                                                                                               | outlined on the applicable Check automatic denial of your permit.                          | list. Failure to                |  |  |  |  |

Signature: Date: 10/10/08

This is not a permit; you may not commence ANY work until the permit is issue

Revised 07-11-08

Amendment to existing DERMIT

| City of Portland, Maine - Build                                           | ling or Use Permit                         | t          |            | Permit No:                           | Date Applied For:      | CBL:                  |  |
|---------------------------------------------------------------------------|--------------------------------------------|------------|------------|--------------------------------------|------------------------|-----------------------|--|
| 389 Congress Street, 04101 Tel: (2                                        | •                                          |            | 4-8716     | 08-1281                              | 10/10/2008             | 084 U003001           |  |
| Location of Construction:                                                 | Owner Name:                                |            |            | Owner Address: Phone:                |                        |                       |  |
| 17 TORRINGTON PT PEAKS ISL                                                | POWERS MARJORIE J & DAVID 17 TORRINGTON PT |            | PT         |                                      |                        |                       |  |
| Business Name:                                                            | Contractor Name:                           |            | C          | Contractor Address: Phone            |                        | Phone                 |  |
| •                                                                         | Keith Hults                                |            |            | 95 Herman Ave Peaks Island (207) 766 |                        | (207) 766-5780        |  |
| Lessee/Buyer's Name                                                       | Phone:                                     |            | P          | ermit Type:                          |                        |                       |  |
|                                                                           |                                            |            | L          | Amendment to Single Family           |                        |                       |  |
| Proposed Use: Proposed Project Description:                               |                                            |            |            |                                      |                        |                       |  |
| Single Family Home - Amend permit #                                       | 080958 to increase siz                     | e from     |            | •                                    | increase size from 8   | 3' x 20' to 10' x 20' |  |
| 8' x 20' to 10' x 20' Mudroom Mudroom                                     |                                            |            |            |                                      |                        |                       |  |
|                                                                           |                                            |            | l          | •                                    |                        |                       |  |
|                                                                           |                                            |            | Ì          |                                      |                        |                       |  |
|                                                                           |                                            |            | L          |                                      |                        |                       |  |
| Dept: Zoning Status: A                                                    | oproved with Condition                     | s Re       | viewer:    | Ann Machado                          | Approval Da            | ite: 10/10/2008       |  |
| Note:                                                                     |                                            |            |            |                                      |                        | Ok to Issue: 🔽        |  |
| 1) As discussed during the review pro                                     |                                            |            |            |                                      |                        |                       |  |
| required setbacks must be establish located by a surveyor.                | ned. Due to the proximi                    | ity of the | setbacks   | s of the proposed ac                 | idition, it may be rec | juired to be          |  |
| <ol> <li>This property shall remain a single approval.</li> </ol>         | family dwelling. Any                       | change of  | f use sha  | ll require a separat                 | e permit application   | for review and        |  |
| <ul><li>3) This permit is being approved on t</li></ul>                   | he hacie of nlane suhmi                    | tted An    | v deviati  | ions shall require a                 | canarate annroval he   | efore starting that   |  |
| work.                                                                     | ne basis of plans submi                    | iicu. Aii  | ly deviati | ions shan require a                  | separate approvar oc   | note starting that    |  |
| Dept: Building Status: Ap                                                 | proved with Condition                      | s Re       | viewer:    | Tom Markley                          | Approval Da            | ite: 10/14/2008       |  |
| Note:                                                                     |                                            |            |            | •                                    |                        | Ok to Issue: 🗹        |  |
| 1) Separate permits are required for a Separate plans may need to be subs | • • • • •                                  |            | •          |                                      |                        |                       |  |
| 2) Application approval based upon is and approrval prior to work.        | nformation provided by                     | applicai   | nt. Any o  | leviation from appr                  | oved plans requires    | separate review       |  |