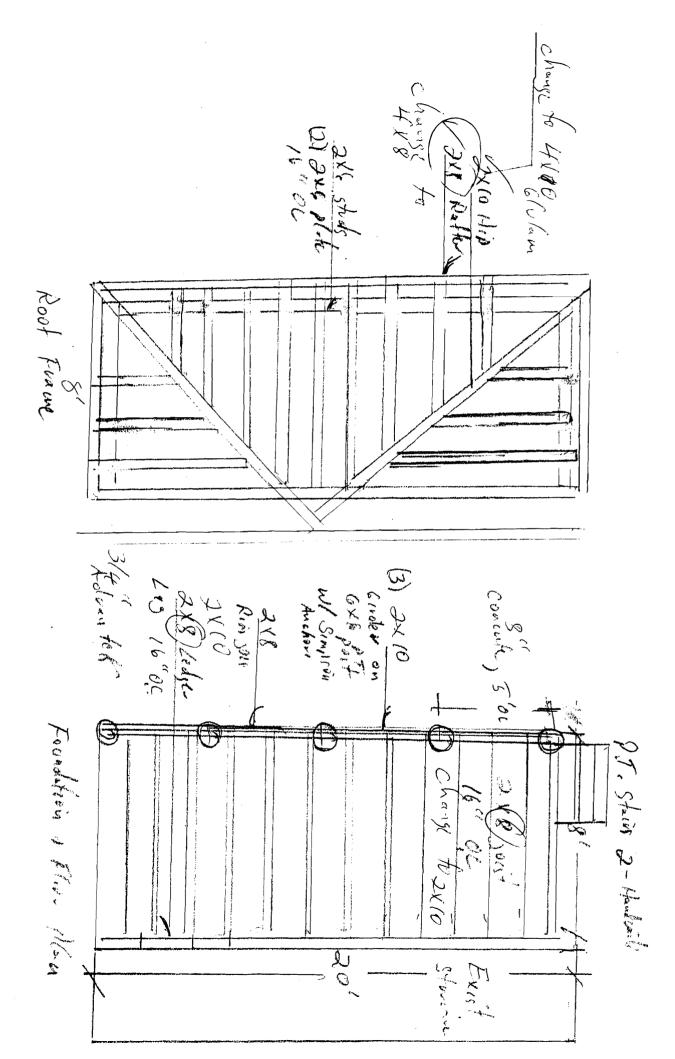

Permit 08-0958

Mase Due Bower

For truey St gold ving shorts > all shertly 218 soist heaver Vo" golv 318" los 11041; Loger. Noof dillow 2 Triple guile Simples 10st ouclos of 100/19 with bouch Socks 6 hp 3/10 6/0/au Double 3/4 Advantill solfloor