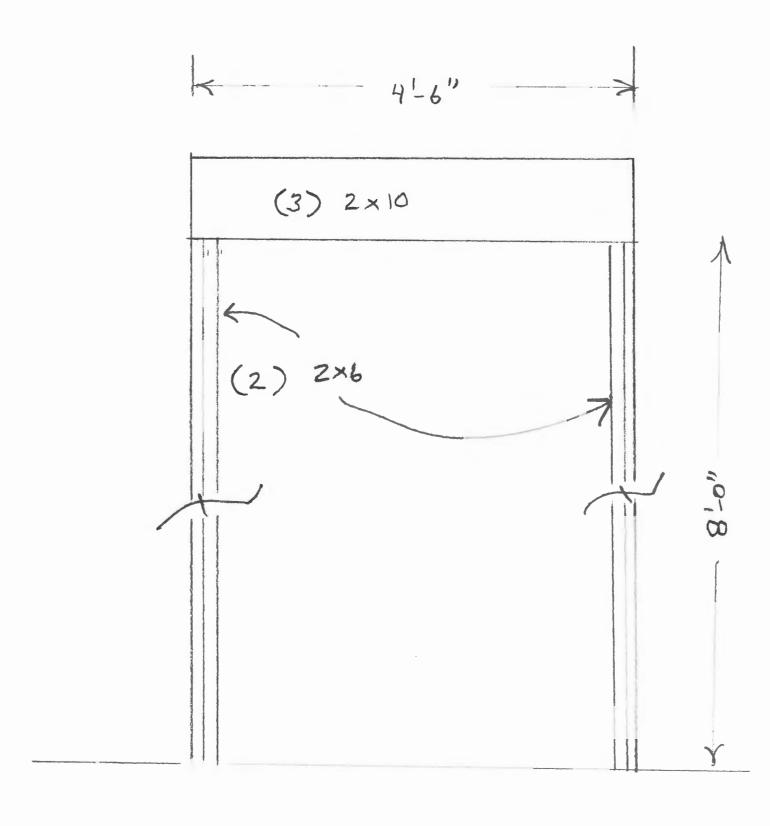

#### **Building**

- Separate permits are required for any electrical: plumbing, sprinkler, fire alarm, HVAC systems, commercial hood exhaust systems and fuel tanks. Separate plans may need to be submitted for approval as a part of this process.
- 2. Insulation shall comply with the IECC, 2009 (Maine State Energy Codes).
- R503.1 Lumber sheathing. Maximum allowable spans for lumber used as floor sheathing shall conform to Tables R503.1, R503.2.1.1(1) and R503.2.1.1(2), see attachment.