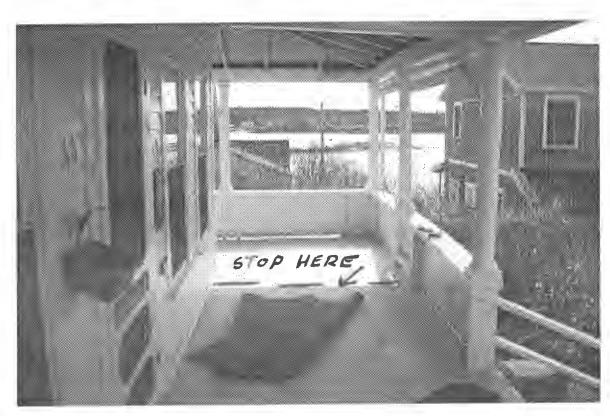

# CITY OF PORTLAND BUILDING PERMIT

This is to certify that STEPHEN & MARTI DECOSTE

Located At 19 GREENWOOD ST (PEAKS ISLAND)

Job ID: 2012-03-3594-ALTR

CBL: 084- S-007-001

has permission for <u>water damage repair/ alterations to kitchen and subfloor of front porch (Two Single Family Residences).</u>
provided that the person or persons, firm or corporation accepting this permit shall comply with all of the provisions of the Statues of Maine and of the Ordinances of the City of Portland regulating the construction, maintenance and use of the buildings and structures, and of the application on file in the department.

### 19 Greenwood St., PI

Copyright 2011 Esri. All rights reserved. Tue Mar 27 2012 12:45:28 PM.

#13

work being dere on this houre

#19
offer harrow 12t

WATER DAMAGE FROM PIPE BREAK IN
JANUARY 2012

REMOVED DRYWALL INJULATION,
KITCHEN CABINETS