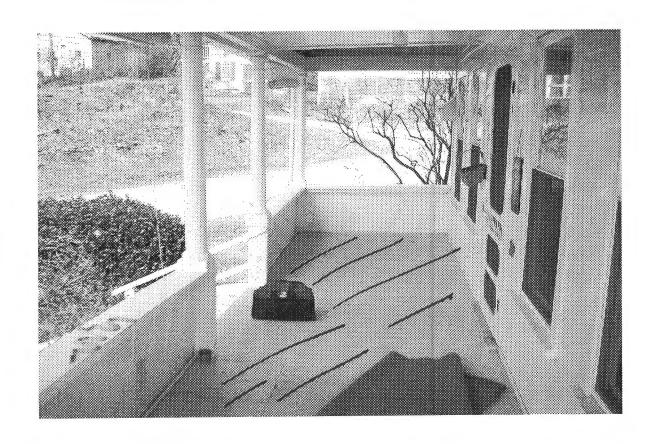

# CITY OF PORTLAND BUILDING PERMIT

This is to certify that STEPHEN & MARTI DECOSTE

Located At 19 GREENWOOD ST (PEAKS ISLAND)

Job ID: 2012-03-3594-ALTR

CBL: 084- S-007-001

has permission for <u>water damage repair/ alterations to kitchen and subfloor of front porch (Two Single Family Residences).</u>
provided that the person or persons, firm or corporation accepting this permit shall comply with all of the provisions of the Statues of Maine and of the Ordinances of the City of Portland regulating the construction, maintenance and use of the buildings and structures, and of the application on file in the department.

### 19 Greenwood St., PI

Copyright 2011 Esri. All rights reserved. Tue Mar 27 2012 12:45:28 PM.

#13

work being dere on this houre

#19
offer harrow 12t

WATER DAMAGE FROM PIPE BREAK IN
JANUARY 2012

REMOVED DRYWALL INJULATION,
KITCHEN CABINETS