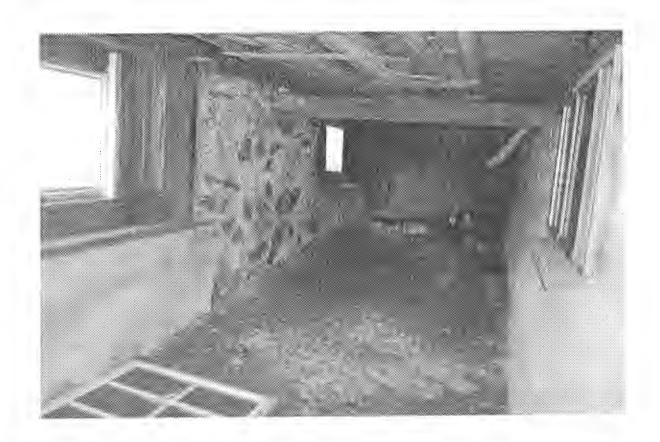

# CITY OF PORTLAND BUILDING PERMIT

This is to certify that STEPHEN & MARTI DECOSTE

Located At 19 GREENWOOD ST (PEAKS ISLAND)

Job ID: 2012-03-3594-ALTR

CBL: 084- S-007-001

has permission for <u>water damage repair/ alterations to kitchen and subfloor of front porch (Two Single Family Residences).</u>
provided that the person or persons, firm or corporation accepting this permit shall comply with all of the provisions of the Statues of Maine and of the Ordinances of the City of Portland regulating the construction, maintenance and use of the buildings and structures, and of the application on file in the department.

### 19 Greenwood St., PI

Copyright 2011 Esri. All rights reserved. Tue Mar 27 2012 12:45:28 PM.

#13

work being dere on this houre

#19
offer harrow 12t

WATER DAMAGE FROM PIPE BREAK IN
JANUARY 2012

REMOVED DRYWALL INJULATION,
KITCHEN CABINETS