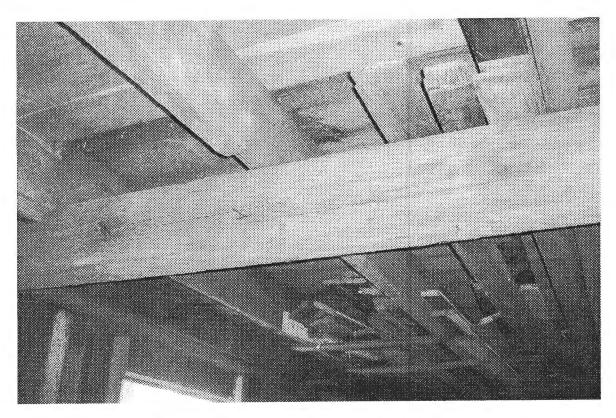

#### **Building**

- Separate permits are required for any electrical: plumbing, sprinkler, fire alarm, HVAC systems, commercial hood exhaust systems and fuel tanks. Separate plans may need to be submitted for approval as a part of this process.
- 2. Insulation shall comply with the IECC, 2009 (Maine State Energy Codes).
- R503.1 Lumber sheathing. Maximum allowable spans for lumber used as floor sheathing shall conform to Tables R503.1, R503.2.1.1(1) and R503.2.1.1(2), see attachment.