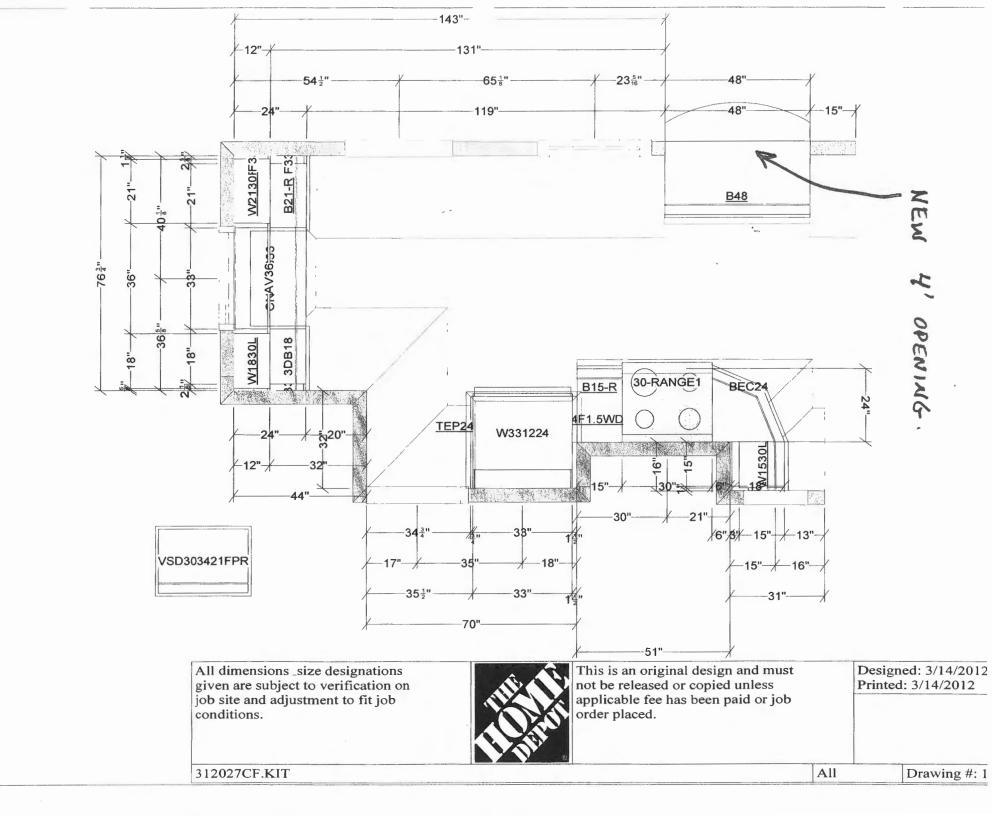

#### **Zoning**

- 1. This permit is being approved on the basis of plans submitted. Any deviations shall require a separate approval before starting that work.
- 2. This property shall remain as two single family dwellings. Any change of use shall require a separate permit application for review and approval.
- 3. This permit is being issued with the condition that all the work is taking place within the existing footprint of the main house, #13.

#### **Building**

- Separate permits are required for any electrical: plumbing, sprinkler, fire alarm, HVAC systems, commercial hood exhaust systems and fuel tanks. Separate plans may need to be submitted for approval as a part of this process.
- 2. Insulation shall comply with the IECC, 2009 (Maine State Energy Codes).
- R503.1 Lumber sheathing. Maximum allowable spans for lumber used as floor sheathing shall conform to Tables R503.1, R503.2.1.1(1) and R503.2.1.1(2), see attachment.