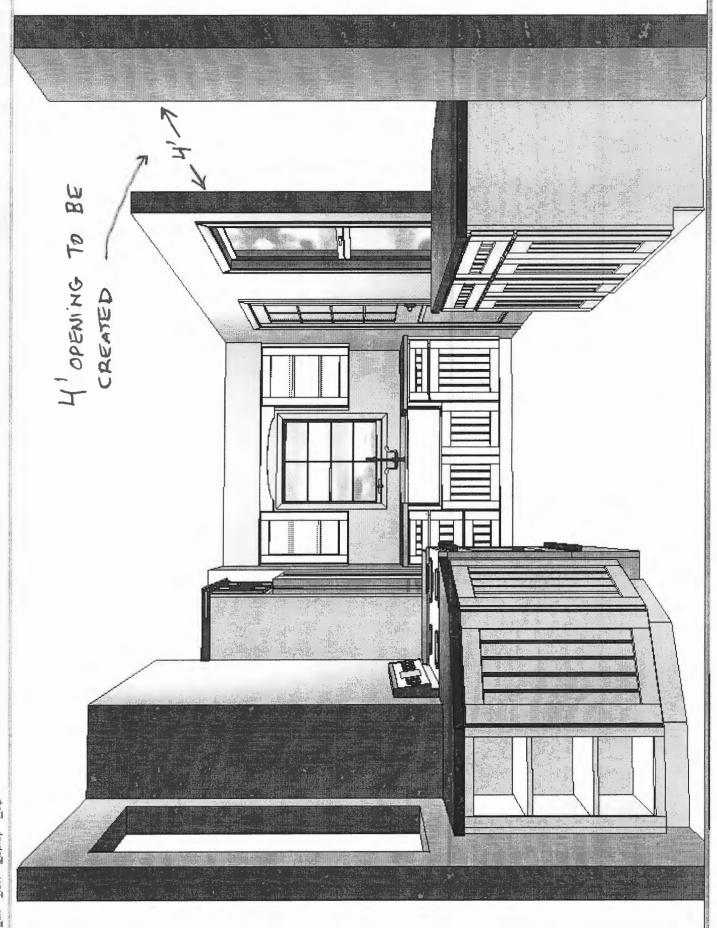

#### **Zoning**

- 1. This permit is being approved on the basis of plans submitted. Any deviations shall require a separate approval before starting that work.
- 2. This property shall remain as two single family dwellings. Any change of use shall require a separate permit application for review and approval.
- 3. This permit is being issued with the condition that all the work is taking place within the existing footprint of the main house, #13.

#### **Building**

- Separate permits are required for any electrical: plumbing, sprinkler, fire alarm, HVAC systems, commercial hood exhaust systems and fuel tanks. Separate plans may need to be submitted for approval as a part of this process.
- 2. Insulation shall comply with the IECC, 2009 (Maine State Energy Codes).
- R503.1 Lumber sheathing. Maximum allowable spans for lumber used as floor sheathing shall conform to Tables R503.1, R503.2.1.1(1) and R503.2.1.1(2), see attachment.