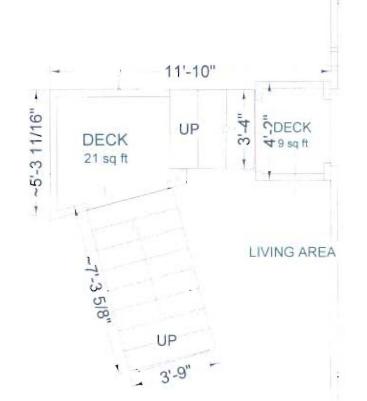

**Existing Stair Notes:** 

Upper

Riser height: 5-3/4"- 6-1/2"

Tread depth: 13" Stairway width: 39-1/2"

Railing height: 34-1/2"
Spindle spacing: do not exist

Lower

Riser height: 5-1/1" - 6-3/4"

Tread depth: 11"

Stairway width: 45-1/2""

Railing height: 32"

Spindle spacing: do not exist

upper landing: width: 50" depth: 38"

Railing hight: 37-3/4"

Exisiting
First Floor Plan
38 Torrington Avenue
Peaks Island, Maine

Scale 1/4" = 1'