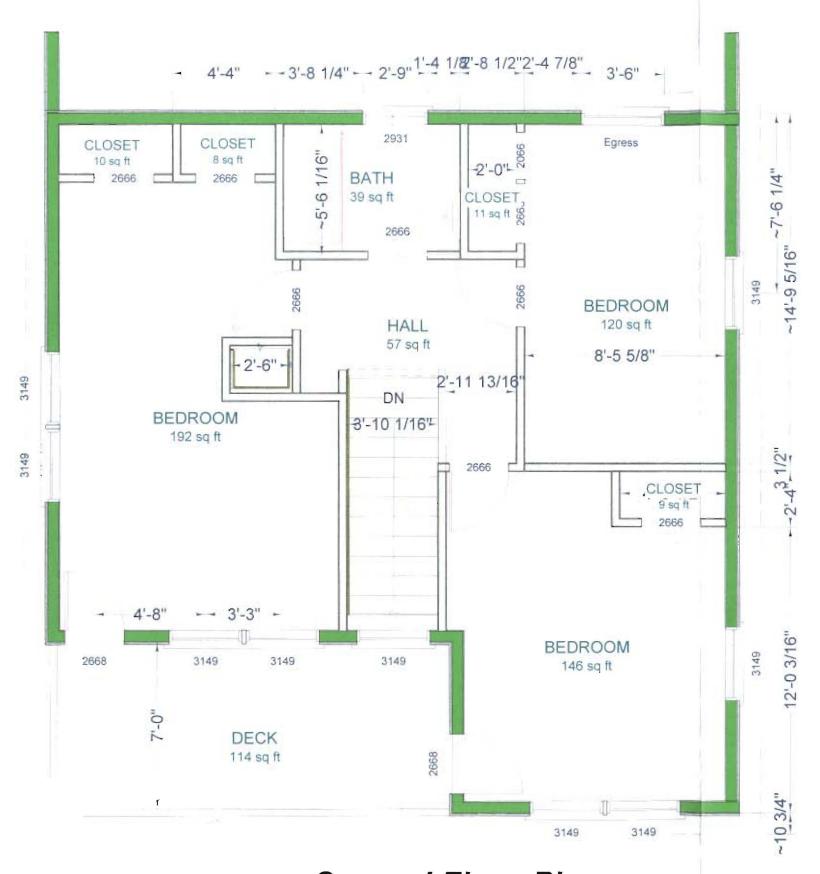

Beam- 3 2"X8" spf, span < 8', Typ

Second Floor Plan:

Scale 1/4" = 1'

38 Torrington Avenue Peaks Island, Maine

|        |     | DO   | OR SCHEDULE         |            |
|--------|-----|------|---------------------|------------|
| NUMBER | QTY | SIZE | DESCRIPTION         | HEADER     |
| D01    | 2   | 2668 | EXT. HINGED-DEFAULT | 2X6X34 (2) |
| D02    | 4   | 2666 |                     | 2X6X34 (2) |
| D03    | 3   | 2666 | PANEL DOOR          | 2X6X34 (2) |
| D04    | 1   | 2066 | BIFOLD              | 2X6X27 13  |

| WINDOW SCHEDULE |     |      |             |            |        |  |  |
|-----------------|-----|------|-------------|------------|--------|--|--|
| NUMBER          | QTY | SIZE | DESCRIPTION | HEADER     | COMMEN |  |  |
| W01             | 1   | 2931 | DOUBLE HUNG | 2X6X37 (2) |        |  |  |
| W02             | 1   | 3651 | DOUBLE HUNG | 2X8X46 (2) |        |  |  |
| W03             | 9   | 3149 | DOUBLE HUNG | 2X8X41 (2) |        |  |  |