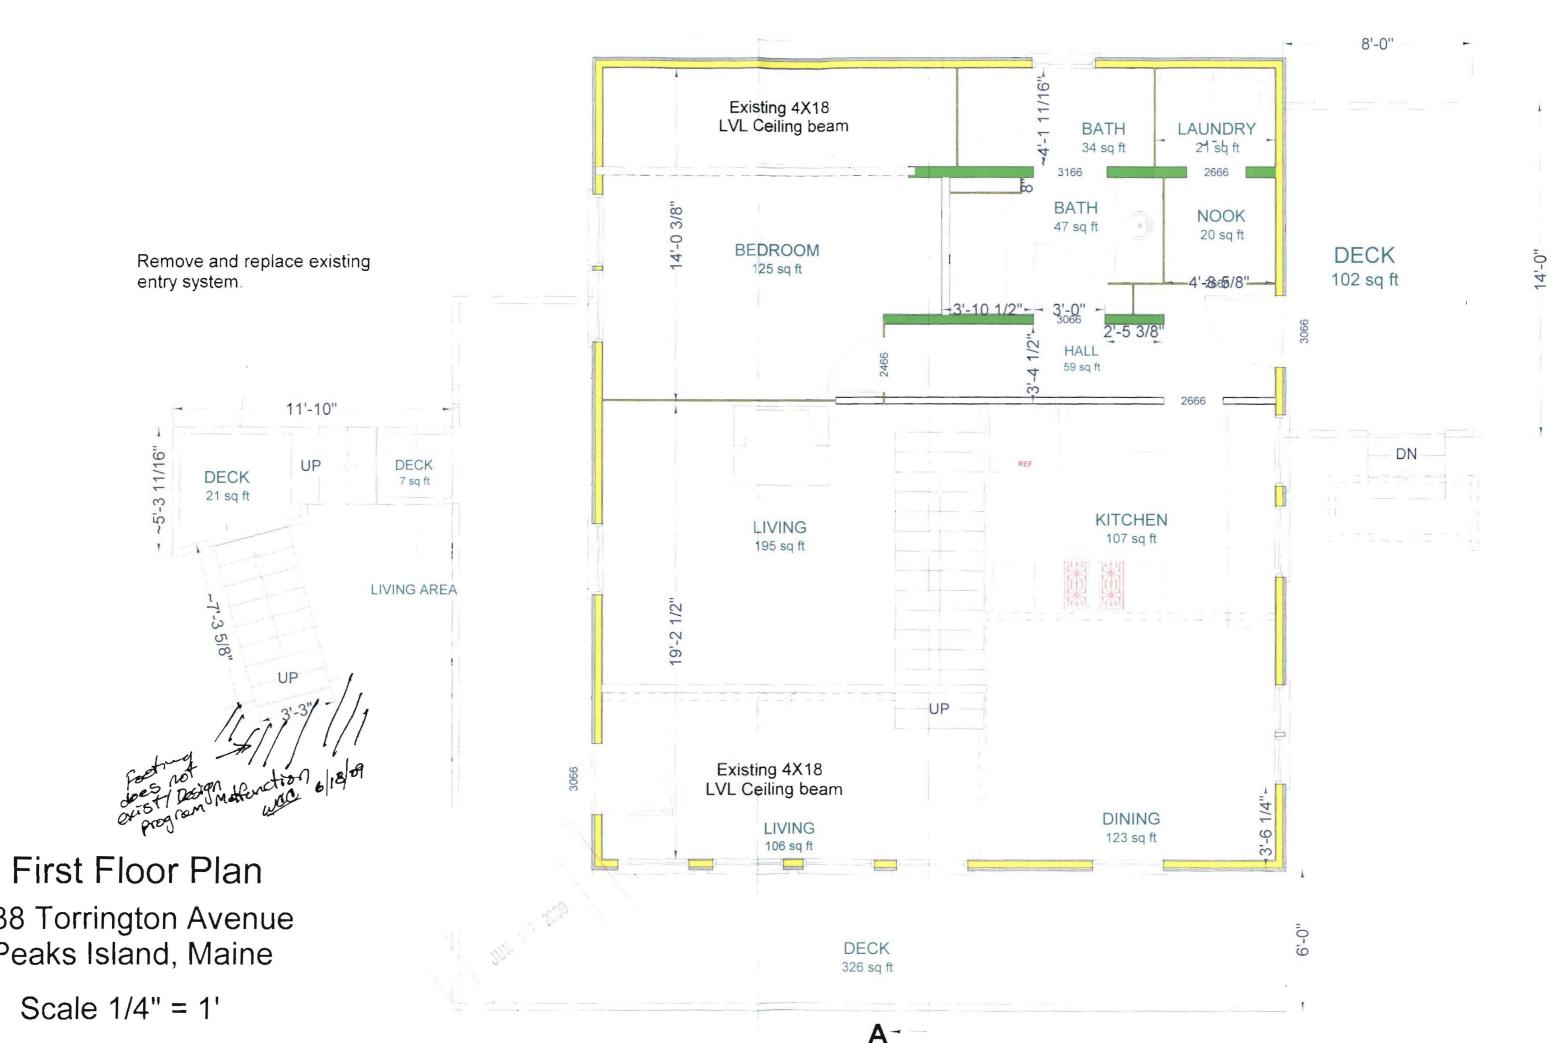

#### Notes:

- 1. Sister existing 2X6 floor joists with 2X8
- 2. 3/4 " Advantec sub-floor
- 3. Exterior wall framing: 2X6@2' o.c., R-19, 5/8" T-111, with cedar shingles
- 4. Roof trusses: per attached shop drawings
- 5. 3/4" Advantec roof sheathing, ice & water shield, Owens Corning architectural roofing
- 6. Second floor deck: 2X8 framing, 3/4" BCX w/ Duradek®, railings @36" high w/ 1-1/2" spindles @ 5" o.c.

Stairway width: 45-1/2""

Railing height: 32"

Spindle spacing: do not exist

upper landing: width: 50" depth: 38"

Railing hight: 37-3/4"

Exisiting
First Floor Plan
38 Torrington Avenue
Peaks Island, Maine

Scale 1/4" = 1'