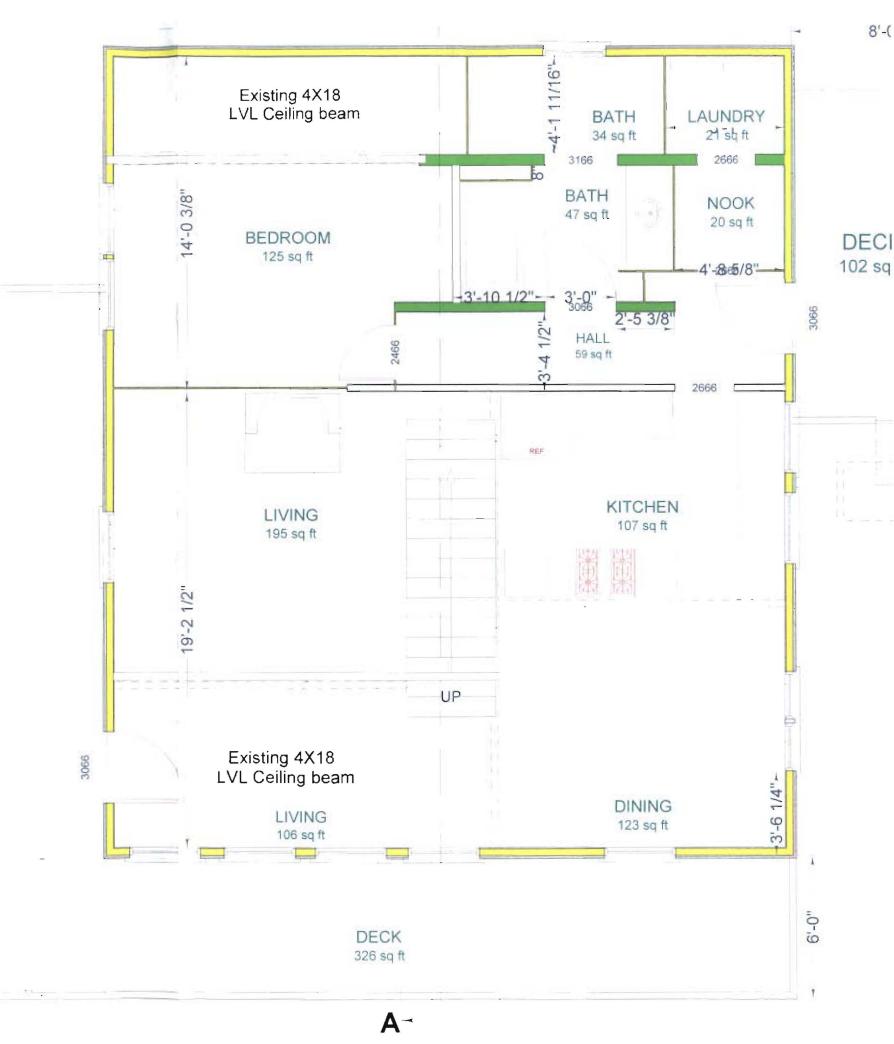

Stairway width: 45-1/2""

Railing height: 32"

Spindle spacing: do not exist

upper landing: width: 50" depth: 38"

Railing hight: 37-3/4"

Exisiting
First Floor Plan
38 Torrington Avenue
Peaks Island, Maine

Scale 1/4" = 1'