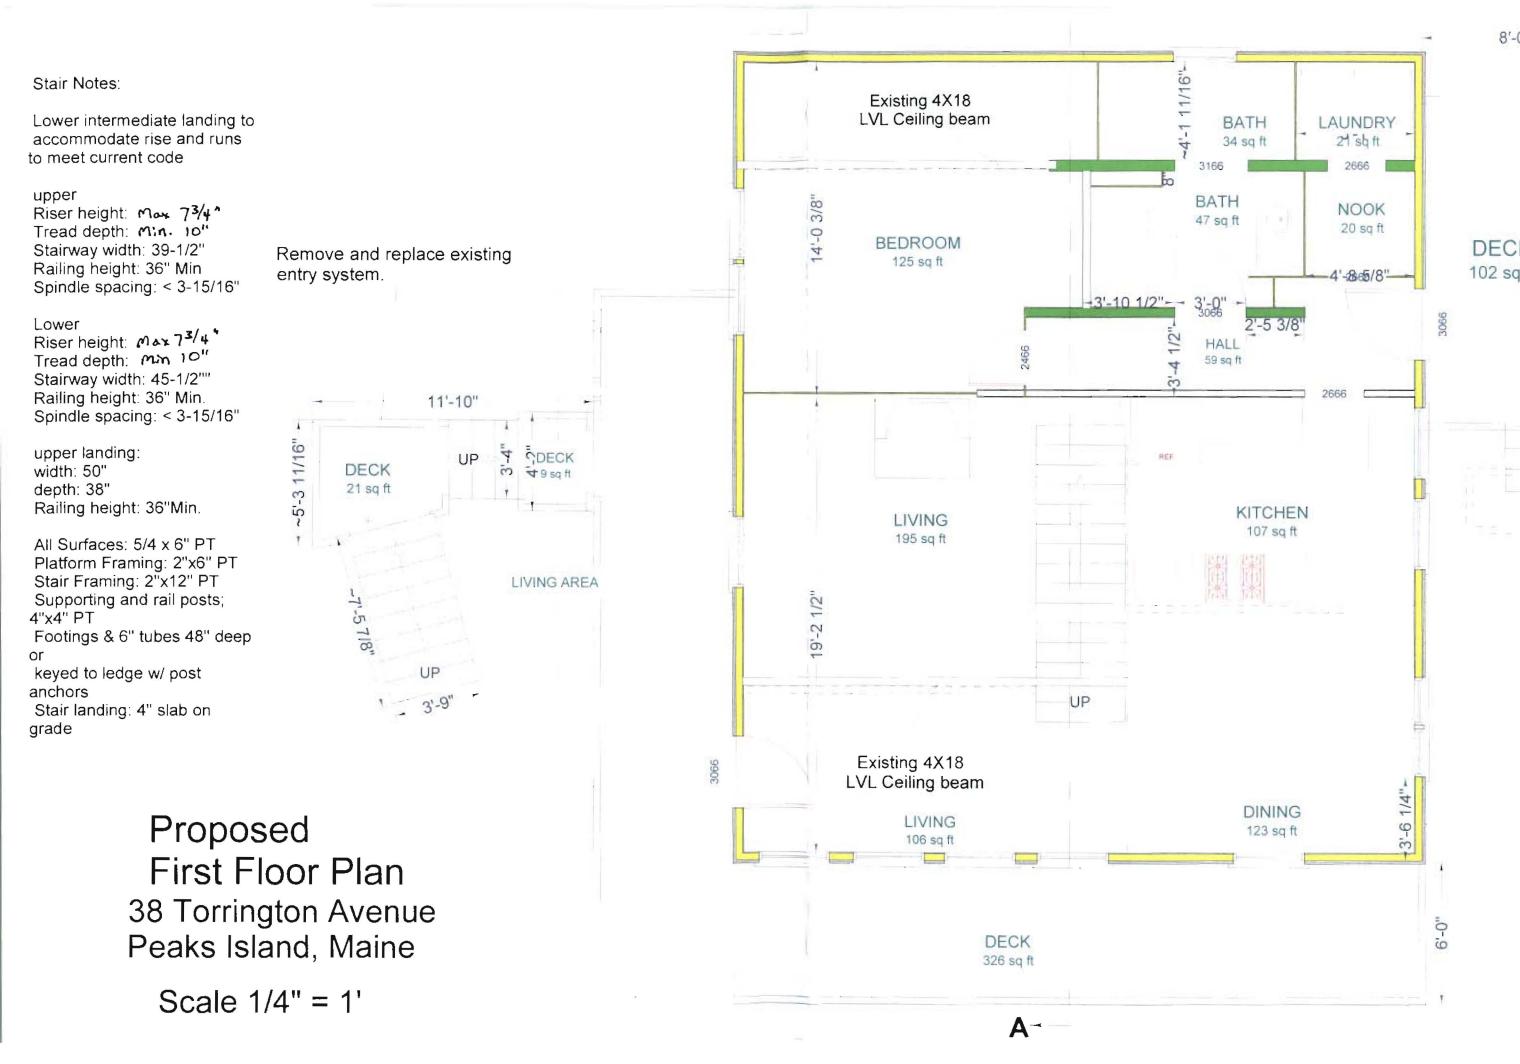

**Existing Stair Notes:** 

Upper

Riser height: 5-3/4"- 6-1/2"

Tread depth: 13" Stairway width: 39-1/2"

Railing height: 34-1/2"
Spindle spacing: do not exist

Lower

Riser height: 5-1/1" - 6-3/4"

Tread depth: 11"

Stairway width: 45-1/2""

Railing height: 32"

Spindle spacing: do not exist

upper landing: width: 50" depth: 38"

Railing hight: 37-3/4"

Exisiting
First Floor Plan
38 Torrington Avenue
Peaks Island, Maine

Scale 1/4" = 1'