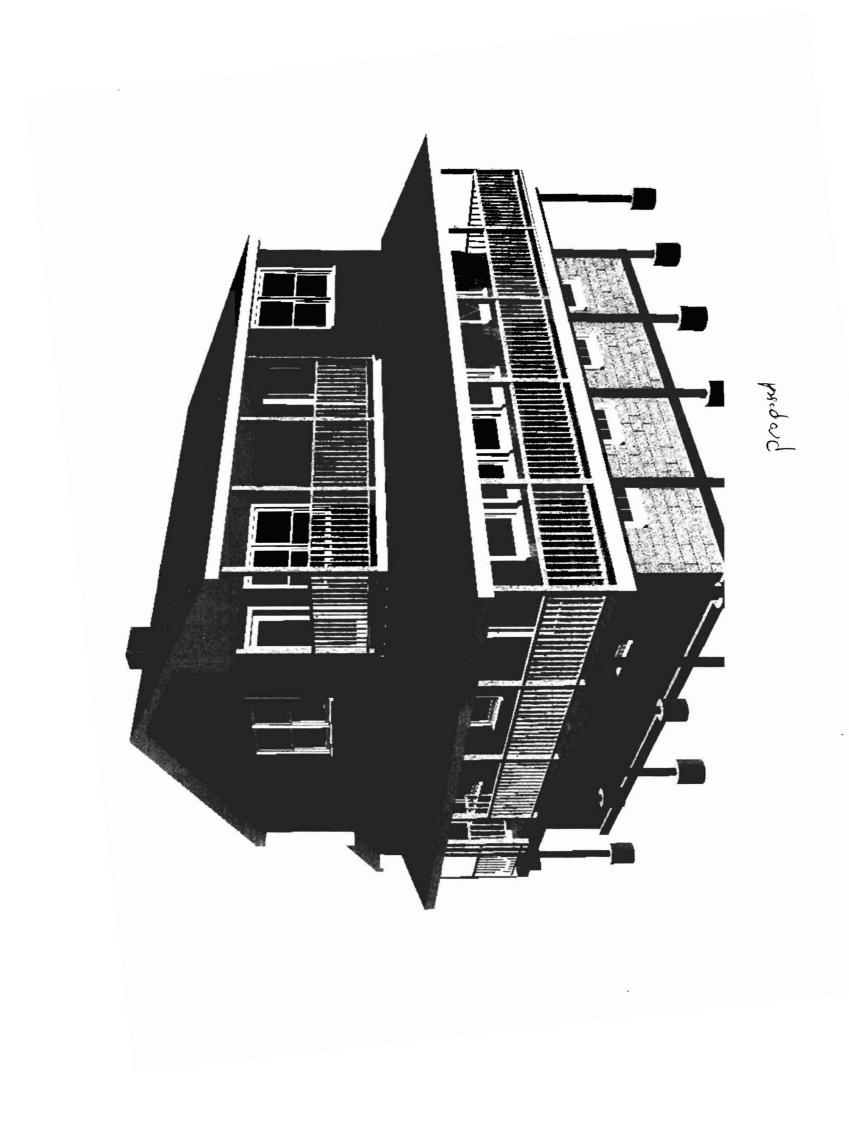

| <b>City of Portland, Maine - Buil</b><br>389 Congress Street, 04101 Tel: (                                                                                                                                           | •                                                    | Permit No:<br>08-1359                  | Date Applied For:<br>10/24/2008           | CBL:<br>084 S006001   |                      |  |
|----------------------------------------------------------------------------------------------------------------------------------------------------------------------------------------------------------------------|------------------------------------------------------|----------------------------------------|-------------------------------------------|-----------------------|----------------------|--|
| Location of Construction:                                                                                                                                                                                            | Owner Name:                                          |                                        | Owner Address:                            |                       | Phone:               |  |
| 38 TORRINGTON AVE, PEAKS IS                                                                                                                                                                                          | ASHTON RICHARD                                       | & PATRICIA                             | 50 SILVERHILL RD                          |                       | 508-473-7862         |  |
| Business Name:                                                                                                                                                                                                       | Contractor Name:                                     |                                        | Contractor Address:                       |                       | Phone                |  |
|                                                                                                                                                                                                                      | Horizon Builders Inc.                                |                                        | P O Box 802 Portland                      |                       | (207) 252-3551       |  |
| Lessee/Buyer's Name                                                                                                                                                                                                  |                                                      |                                        | Permit Type:                              |                       |                      |  |
|                                                                                                                                                                                                                      |                                                      |                                        | Amendment to Single Family                |                       |                      |  |
| Proposed Use:                                                                                                                                                                                                        |                                                      | Propos                                 | ed Project Description:                   |                       |                      |  |
| Single Family Home - Amendment to<br>Second Floor Living Area to accomor                                                                                                                                             |                                                      |                                        | dment to permit #0:<br>to accomodate Deck |                       | acond Floor Living   |  |
| <ul> <li>Dept: Zoning Status: A</li> <li>Note: Permit #08-1166 added 464.</li> <li>away 114 sf of living space to 350.14 sf which is 31% of the</li> <li>1) This property shall remain a single approval.</li> </ul> | o create a second floor p<br>e allowable 80% increas | 41% of the allow<br>porch. Now the se. | proposed addition is                      | s adding a total of   | Ok to Issue: 🗹       |  |
| <ol> <li>This permit is being approved on work.</li> </ol>                                                                                                                                                           | the basis of plans submi                             | itted. Any devia                       | tions shall require a                     | a separate approval l | before starting that |  |
| Dept: Building Status: A                                                                                                                                                                                             | pproved with Condition                               | ns <b>Reviewer</b>                     | : Tom Markley                             | Approval I            | Date: 12/01/2008     |  |
| Note: Associated with permits 06-0                                                                                                                                                                                   | 650 and 08-1166                                      |                                        |                                           |                       | Ok to Issue: 🗹       |  |
| 1) Permit approved based on the plan<br>noted on plans.                                                                                                                                                              | ns submitted and review                              | ed w/owner/con                         | tractor, with additio                     | onal information as a | agreed on and as     |  |