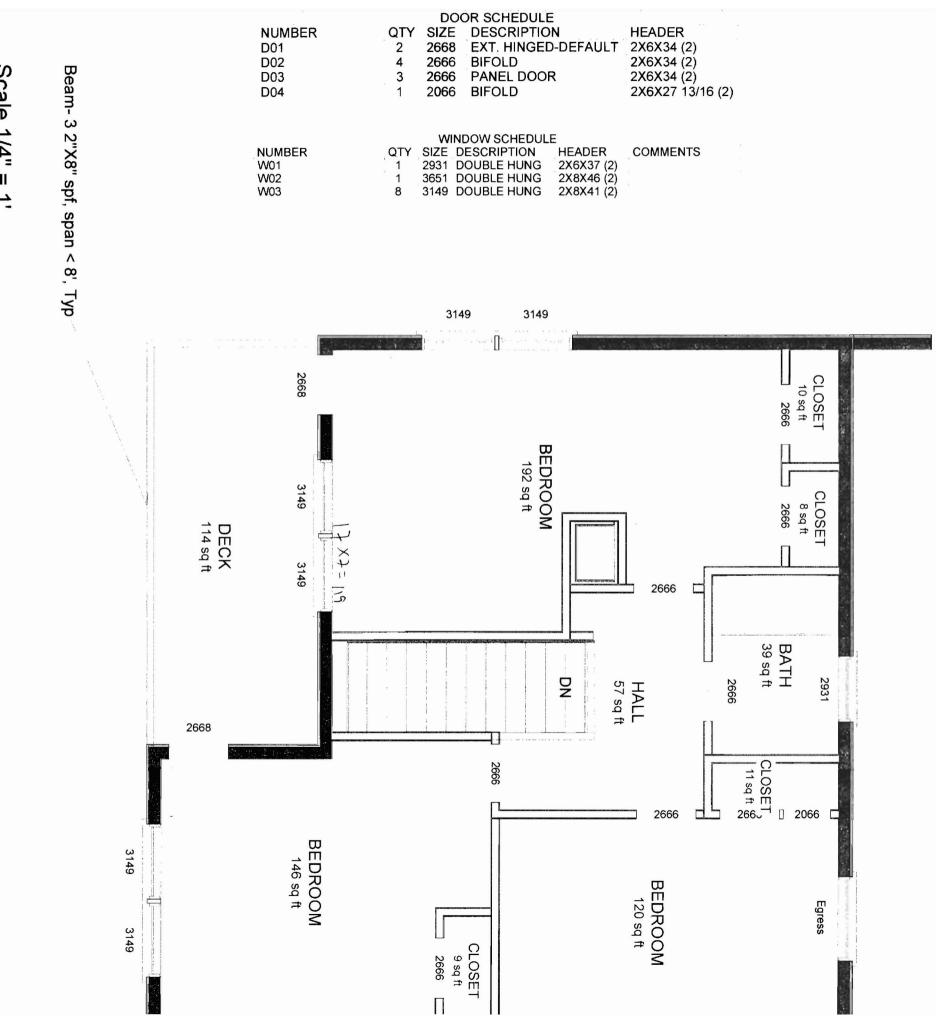

| <b>City of Portland, Maine - Buil</b><br>389 Congress Street, 04101 Tel: (                                                                                                                                           | •                                                    | Permit No:<br>08-1359                  | Date Applied For:<br>10/24/2008           | CBL:<br>084 S006001   |                      |  |
|----------------------------------------------------------------------------------------------------------------------------------------------------------------------------------------------------------------------|------------------------------------------------------|----------------------------------------|-------------------------------------------|-----------------------|----------------------|--|
| Location of Construction:                                                                                                                                                                                            | Owner Name:                                          |                                        | Owner Address:                            |                       | Phone:               |  |
| 38 TORRINGTON AVE, PEAKS IS                                                                                                                                                                                          | ASHTON RICHARD                                       | & PATRICIA                             | 50 SILVERHILL RD                          |                       | 508-473-7862         |  |
| Business Name:                                                                                                                                                                                                       | Contractor Name:                                     |                                        | Contractor Address:                       |                       | Phone                |  |
|                                                                                                                                                                                                                      | Horizon Builders Inc.                                |                                        | P O Box 802 Portland                      |                       | (207) 252-3551       |  |
| Lessee/Buyer's Name                                                                                                                                                                                                  |                                                      |                                        | Permit Type:                              |                       |                      |  |
|                                                                                                                                                                                                                      |                                                      |                                        | Amendment to Single Family                |                       |                      |  |
| Proposed Use:                                                                                                                                                                                                        |                                                      | Propos                                 | ed Project Description:                   |                       |                      |  |
| Single Family Home - Amendment to<br>Second Floor Living Area to accomor                                                                                                                                             |                                                      |                                        | dment to permit #0:<br>to accomodate Deck |                       | acond Floor Living   |  |
| <ul> <li>Dept: Zoning Status: A</li> <li>Note: Permit #08-1166 added 464.</li> <li>away 114 sf of living space to 350.14 sf which is 31% of the</li> <li>1) This property shall remain a single approval.</li> </ul> | o create a second floor p<br>e allowable 80% increas | 41% of the allow<br>porch. Now the se. | proposed addition is                      | s adding a total of   | Ok to Issue: 🗹       |  |
| <ol> <li>This permit is being approved on work.</li> </ol>                                                                                                                                                           | the basis of plans submi                             | itted. Any devia                       | tions shall require a                     | a separate approval l | before starting that |  |
| Dept: Building Status: A                                                                                                                                                                                             | pproved with Condition                               | ns <b>Reviewer</b>                     | : Tom Markley                             | Approval I            | Date: 12/01/2008     |  |
| Note: Associated with permits 06-0                                                                                                                                                                                   | 650 and 08-1166                                      |                                        |                                           |                       | Ok to Issue: 🗹       |  |
| 1) Permit approved based on the plan<br>noted on plans.                                                                                                                                                              | ns submitted and review                              | ed w/owner/con                         | tractor, with additio                     | onal information as a | agreed on and as     |  |

| Location/Address of Construction: 38                                                                                                                                                                                                                                                                                                                                  | Torrington Ave Pea                                                                                                            | ke Island                                              |  |  |  |  |
|-----------------------------------------------------------------------------------------------------------------------------------------------------------------------------------------------------------------------------------------------------------------------------------------------------------------------------------------------------------------------|-------------------------------------------------------------------------------------------------------------------------------|--------------------------------------------------------|--|--|--|--|
| Total Square Footage of Proposed Structure/A                                                                                                                                                                                                                                                                                                                          | rea Square Footage of Lot                                                                                                     | Number of Stories                                      |  |  |  |  |
| Tax Assessor's Chart, Block & Lot<br>Chart# Block# Lot#<br>&4 5 6                                                                                                                                                                                                                                                                                                     | Applicant * <u>must</u> be owner, Lessee or Buyer<br>Name <i>Patricia &amp; Lichard Ashtə</i><br>Address<br>City, State & Zip | n (508)<br>473-7862                                    |  |  |  |  |
| Lessee/DBA (If Applicable)                                                                                                                                                                                                                                                                                                                                            | Owner (if different from Applicant)<br>Name<br>Address $\mathcal{N}/\mathcal{A}$<br>City, State & Zip                         | Cost Of<br>Work: \$<br>C of O Fee: \$<br>Total Fee: \$ |  |  |  |  |
| Current legal use (i.e. single family) <u>Smalle Family</u> Number of Residential Units <u>I</u><br>If vacant, what was the previous use? <u>N/H</u><br>Proposed Specific use: <u>SAME</u><br>Is property part of a subdivision? <u>NO</u> If yes, please name<br>Project description:<br>Amend Premit # 08/166, Reducing Second Hoor<br>Comp Area to accompdate Deck |                                                                                                                               |                                                        |  |  |  |  |
| Contractor's name: <u>HORIZON BUILDERS INC.</u><br>Address: <u>D</u> BOX BOZ                                                                                                                                                                                                                                                                                          |                                                                                                                               |                                                        |  |  |  |  |
| City, State & Zip_ <u>PORTZVIND</u> <u>MEDUPU</u> Telephone: <u>2078565060</u><br>Who should we contact when the permit is ready:                                                                                                                                                                                                                                     |                                                                                                                               |                                                        |  |  |  |  |
| Mailing address:                                                                                                                                                                                                                                                                                                                                                      | ·                                                                                                                             |                                                        |  |  |  |  |