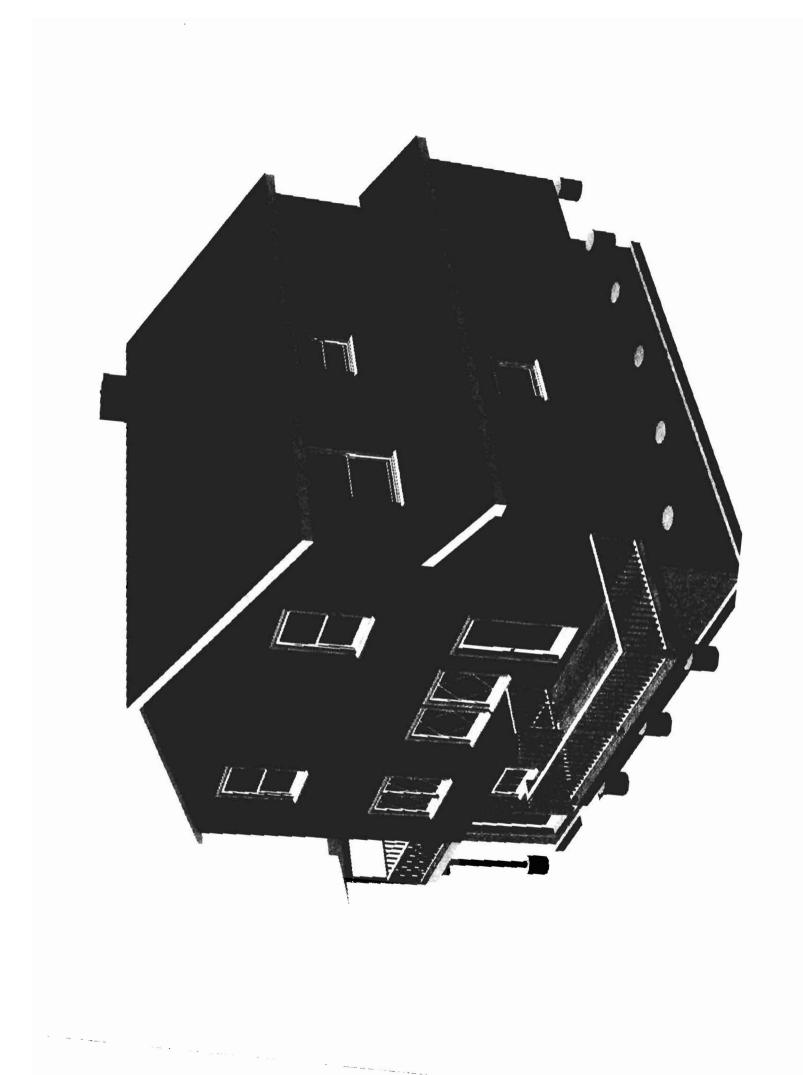

| <b>City of Portland, Maine - Buil</b><br>389 Congress Street, 04101 Tel: (                                                                                                                                           | •                                                    | Permit No:<br>08-1359                  | Date Applied For:<br>10/24/2008           | CBL:<br>084 S006001   |                      |  |
|----------------------------------------------------------------------------------------------------------------------------------------------------------------------------------------------------------------------|------------------------------------------------------|----------------------------------------|-------------------------------------------|-----------------------|----------------------|--|
| Location of Construction:                                                                                                                                                                                            | Owner Name:                                          |                                        | Owner Address:                            |                       | Phone:               |  |
| 38 TORRINGTON AVE, PEAKS IS                                                                                                                                                                                          | ASHTON RICHARD                                       | & PATRICIA                             | 50 SILVERHILL RD                          |                       | 508-473-7862         |  |
| Business Name:                                                                                                                                                                                                       | Contractor Name:                                     |                                        | Contractor Address:                       |                       | Phone                |  |
|                                                                                                                                                                                                                      | Horizon Builders Inc.                                |                                        | P O Box 802 Portland                      |                       | (207) 252-3551       |  |
| Lessee/Buyer's Name                                                                                                                                                                                                  |                                                      |                                        | Permit Type:                              |                       |                      |  |
|                                                                                                                                                                                                                      |                                                      |                                        | Amendment to Single Family                |                       |                      |  |
| Proposed Use:                                                                                                                                                                                                        |                                                      | Propos                                 | ed Project Description:                   |                       |                      |  |
| Single Family Home - Amendment to<br>Second Floor Living Area to accomor                                                                                                                                             |                                                      |                                        | dment to permit #0:<br>to accomodate Deck |                       | acond Floor Living   |  |
| <ul> <li>Dept: Zoning Status: A</li> <li>Note: Permit #08-1166 added 464.</li> <li>away 114 sf of living space to 350.14 sf which is 31% of the</li> <li>1) This property shall remain a single approval.</li> </ul> | o create a second floor p<br>e allowable 80% increas | 41% of the allow<br>porch. Now the se. | proposed addition is                      | s adding a total of   | Ok to Issue: 🗹       |  |
| <ol> <li>This permit is being approved on work.</li> </ol>                                                                                                                                                           | the basis of plans submi                             | itted. Any devia                       | tions shall require a                     | a separate approval l | before starting that |  |
| Dept: Building Status: A                                                                                                                                                                                             | pproved with Condition                               | ns <b>Reviewer</b>                     | : Tom Markley                             | Approval I            | Date: 12/01/2008     |  |
| Note: Associated with permits 06-0                                                                                                                                                                                   | 650 and 08-1166                                      |                                        |                                           |                       | Ok to Issue: 🗹       |  |
| 1) Permit approved based on the plan<br>noted on plans.                                                                                                                                                              | ns submitted and review                              | ed w/owner/con                         | tractor, with additio                     | onal information as a | agreed on and as     |  |