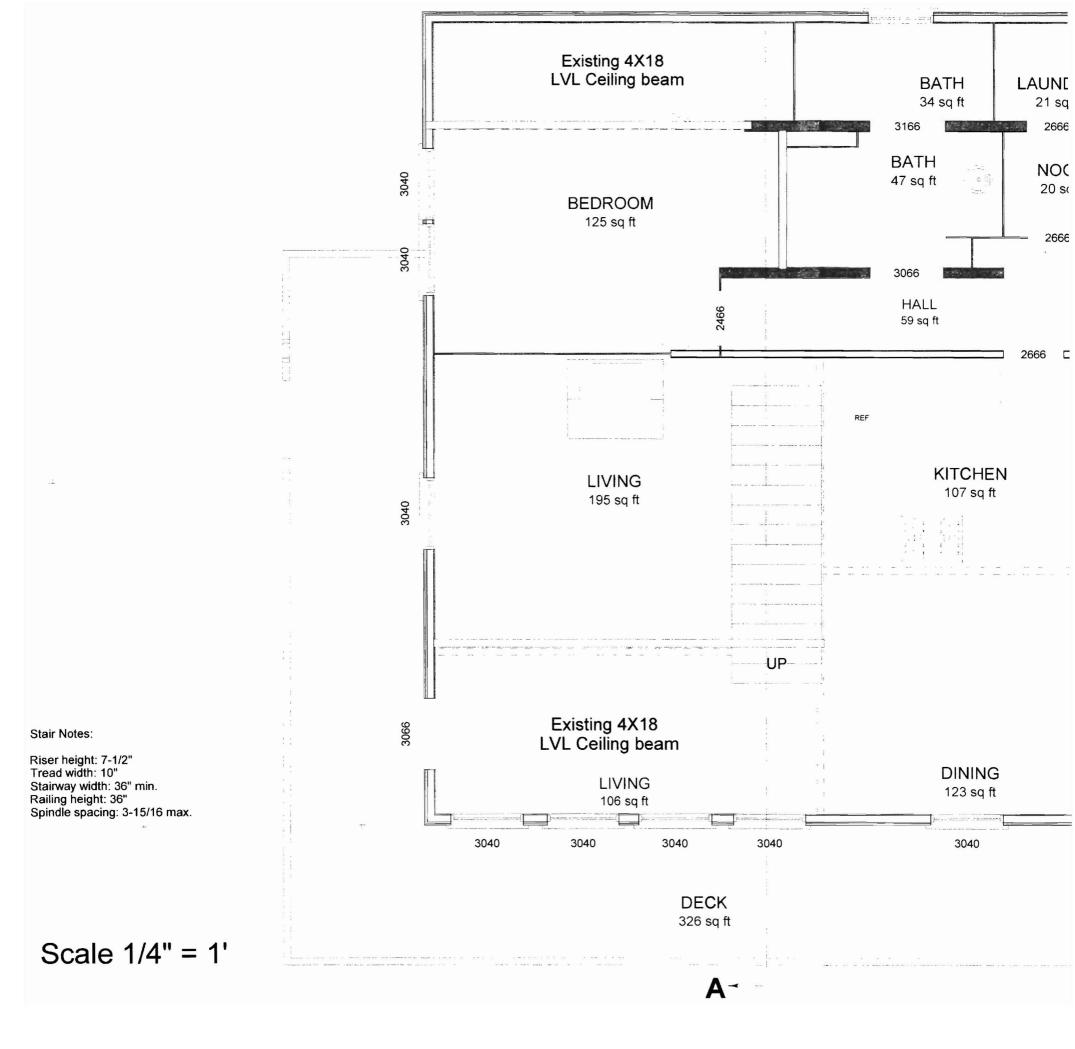

| <b>City of Portland, Maine - Buil</b><br>389 Congress Street, 04101 Tel: (                                                                                                                                           | •                                                    | Permit No:<br>08-1359                  | Date Applied For:<br>10/24/2008           | CBL:<br>084 S006001   |                      |  |
|----------------------------------------------------------------------------------------------------------------------------------------------------------------------------------------------------------------------|------------------------------------------------------|----------------------------------------|-------------------------------------------|-----------------------|----------------------|--|
| Location of Construction:                                                                                                                                                                                            | Owner Name:                                          |                                        | Owner Address:                            |                       | Phone:               |  |
| 38 TORRINGTON AVE, PEAKS IS                                                                                                                                                                                          | ASHTON RICHARD                                       | & PATRICIA                             | 50 SILVERHILL RD                          |                       | 508-473-7862         |  |
| Business Name:                                                                                                                                                                                                       | Contractor Name:                                     |                                        | Contractor Address:                       |                       | Phone                |  |
|                                                                                                                                                                                                                      | Horizon Builders Inc.                                |                                        | P O Box 802 Portland                      |                       | (207) 252-3551       |  |
| Lessee/Buyer's Name                                                                                                                                                                                                  |                                                      |                                        | Permit Type:                              |                       |                      |  |
|                                                                                                                                                                                                                      |                                                      |                                        | Amendment to Single Family                |                       |                      |  |
| Proposed Use:                                                                                                                                                                                                        |                                                      | Propos                                 | ed Project Description:                   |                       |                      |  |
| Single Family Home - Amendment to<br>Second Floor Living Area to accomor                                                                                                                                             |                                                      |                                        | dment to permit #0:<br>to accomodate Deck |                       | acond Floor Living   |  |
| <ul> <li>Dept: Zoning Status: A</li> <li>Note: Permit #08-1166 added 464.</li> <li>away 114 sf of living space to 350.14 sf which is 31% of the</li> <li>1) This property shall remain a single approval.</li> </ul> | o create a second floor p<br>e allowable 80% increas | 41% of the allow<br>porch. Now the se. | proposed addition is                      | s adding a total of   | Ok to Issue: 🗹       |  |
| <ol> <li>This permit is being approved on work.</li> </ol>                                                                                                                                                           | the basis of plans submi                             | itted. Any devia                       | tions shall require a                     | a separate approval l | before starting that |  |
| Dept: Building Status: A                                                                                                                                                                                             | pproved with Condition                               | ns <b>Reviewer</b>                     | : Tom Markley                             | Approval I            | Date: 12/01/2008     |  |
| Note: Associated with permits 06-0                                                                                                                                                                                   | 650 and 08-1166                                      |                                        |                                           |                       | Ok to Issue: 🗹       |  |
| 1) Permit approved based on the plan<br>noted on plans.                                                                                                                                                              | ns submitted and review                              | ed w/owner/con                         | tractor, with additio                     | onal information as a | agreed on and as     |  |

| Location/Address of Construction: 38                                                                                                                                                                                                                                                                                                                                  | Torrington Ave Pea                                                                                                            | ke Island                                              |  |  |  |  |
|-----------------------------------------------------------------------------------------------------------------------------------------------------------------------------------------------------------------------------------------------------------------------------------------------------------------------------------------------------------------------|-------------------------------------------------------------------------------------------------------------------------------|--------------------------------------------------------|--|--|--|--|
| Total Square Footage of Proposed Structure/A                                                                                                                                                                                                                                                                                                                          | rea Square Footage of Lot                                                                                                     | Number of Stories                                      |  |  |  |  |
| Tax Assessor's Chart, Block & Lot<br>Chart# Block# Lot#<br>&4 5 6                                                                                                                                                                                                                                                                                                     | Applicant * <u>must</u> be owner, Lessee or Buyer<br>Name <i>Patricia &amp; Lichard Ashtə</i><br>Address<br>City, State & Zip | n (508)<br>473-7862                                    |  |  |  |  |
| Lessee/DBA (If Applicable)                                                                                                                                                                                                                                                                                                                                            | Owner (if different from Applicant)<br>Name<br>Address $\mathcal{N}/\mathcal{A}$<br>City, State & Zip                         | Cost Of<br>Work: \$<br>C of O Fee: \$<br>Total Fee: \$ |  |  |  |  |
| Current legal use (i.e. single family) <u>Smalle Family</u> Number of Residential Units <u>I</u><br>If vacant, what was the previous use? <u>N/H</u><br>Proposed Specific use: <u>SAME</u><br>Is property part of a subdivision? <u>NO</u> If yes, please name<br>Project description:<br>Amend Premit # 08/166, Reducing Second Hoor<br>Comp Area to accompdate Deck |                                                                                                                               |                                                        |  |  |  |  |
| Contractor's name: <u>HORIZON BUILDERS INC.</u><br>Address: <u>D</u> BOX BOZ                                                                                                                                                                                                                                                                                          |                                                                                                                               |                                                        |  |  |  |  |
| City, State & Zip_ <u>PORTZVIND</u> <u>MEDUPU</u> Telephone: <u>2078565060</u><br>Who should we contact when the permit is ready:                                                                                                                                                                                                                                     |                                                                                                                               |                                                        |  |  |  |  |
| Mailing address:                                                                                                                                                                                                                                                                                                                                                      | ·                                                                                                                             |                                                        |  |  |  |  |