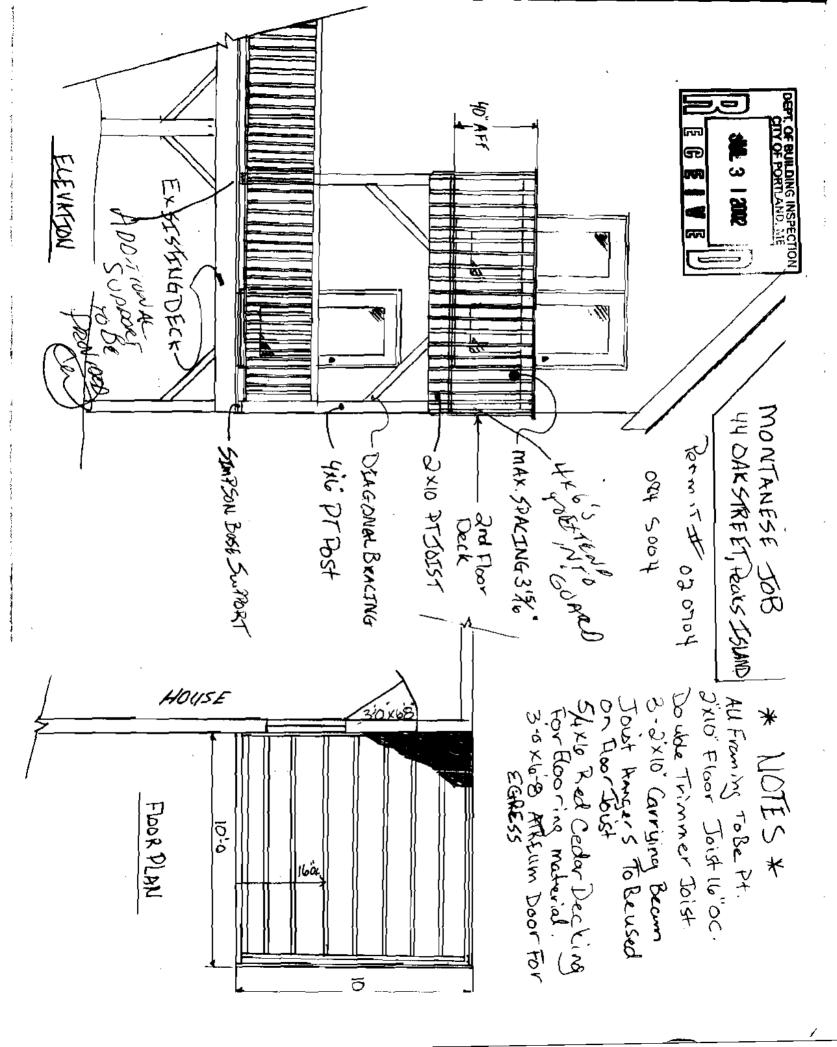

## **SCOPE OF WORK:**

- Remove old deck and save
- Construct a 10'-0 x 20'-0 deck on 12" sonotubes to ledge, supported by a carrying beam on 6"x6" post with diagonal bracing
- > Construct first floor walls and second floor deck to existing house
- Construct 2<sup>nd</sup> floor walls and roof system to house and rework old roof system
- Side exterior of addition
- > Trim and roof all new construction into existing house
- Install windows and doors
- Construct interior walls
- Build interior stair case, rough frame
- Install insulation in affected areas
- Install vapor barrier on exterior walls
- ➤ Hang ½" drywall in pre determined areas
- > 3 coats of tape, sand to make paint ready
- > Install pine to cathedral ceiling to match existing
- Install misc. trims through out interior
- Install siding under addition
- Modify and attach deck to house
- Construct a 10'-0x 10'-0 deck off the 2<sup>nd</sup> floor bedroom door as per print